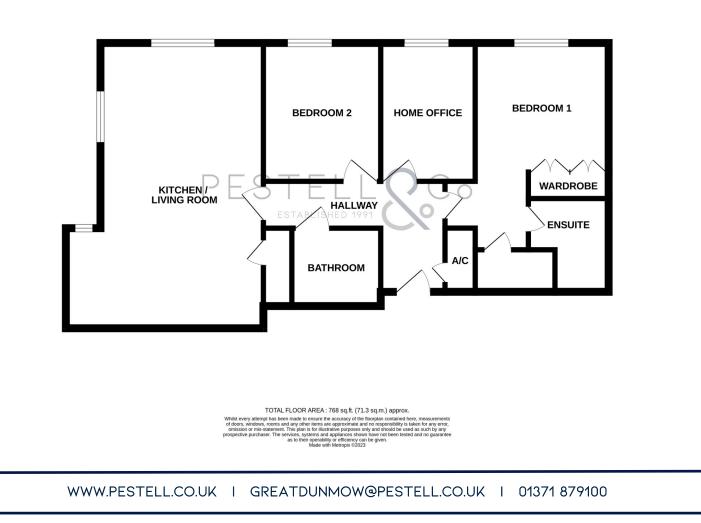

### **Entrance Hall**

With insert ceiling downlighting, smoke alarm, wall mounted telephone entry system, cupboard housing pressurised hot water cylinder and rail, wood effect luxury vinyl flooring with underfloor heating, telephone and power point, doors to rooms.

### Open Plan Living Area – 21'4" x 14'9"

With three windows over two aspects, insert ceiling downlighting, smoke alarm, wood effect luxury vinyl flooring, TV and power points, kitchen comprising an array of eye and base level cupboards and drawers with complimentary quartz worksurface and splashback, under sunk Butler sink with mixer tap and worksurface integrated drainer above, 4 ring electric hob with stainless steel extractor fan above, integrated oven, integrated microwave, integrated fridge-freezer, integrated wine cooler, counter display lighting, cupboard housing Ideal Logic boiler, integrated dishwasher and washer dryer, walk-in pantry with shelving, lighting and access to underfloor heating manifold.

### Bedroom 1 - 10'0" x 9'8"

With window to rear, insert ceiling downlighting, power and TV points, built-in 4 door wardrobe, additional walk-in storage cupboard, fitted carpet with underfloor heating and door to:

#### En-suite

Comprising a fully tiled and glazed shower cubicle with twin head integrated shower, wall mounted wash hand basin with mixer tap above and vanity drawer beneath, low level WC with integrated flush, insert ceiling downlighting, electric shaver point, extractor fan, chromium heated towel rail, half tiled surround and tiled flooring with underfloor heating.

## Bedroom 2 - 10'4" x 8'9"

With window to rear aspect, ceiling lighting, array of TV and power points and fitted carpet with underfloor heating.

## Home Office - 10'4" x 7'1"

With window to rear, insert ceiling downlighting, array of power points and fitted carpet with underfloor heating.

#### Family Bathroom

Comprising a three piece suite of panel enclosed bath with mixer tap and shower attachment, half tiled surround, low level WC with integrated flush, wall mounted wash hand basin with mixer tap and vanity mirror above, vanity drawer beneath, electric shaver point, insert ceiling downlighting, extractor fan, chromium heated towel rail and tiled flooring with underfloor heating.

## DETAILS

GROUND FLOOR 768 sq.ft. (71.3 sq.m.) approx.