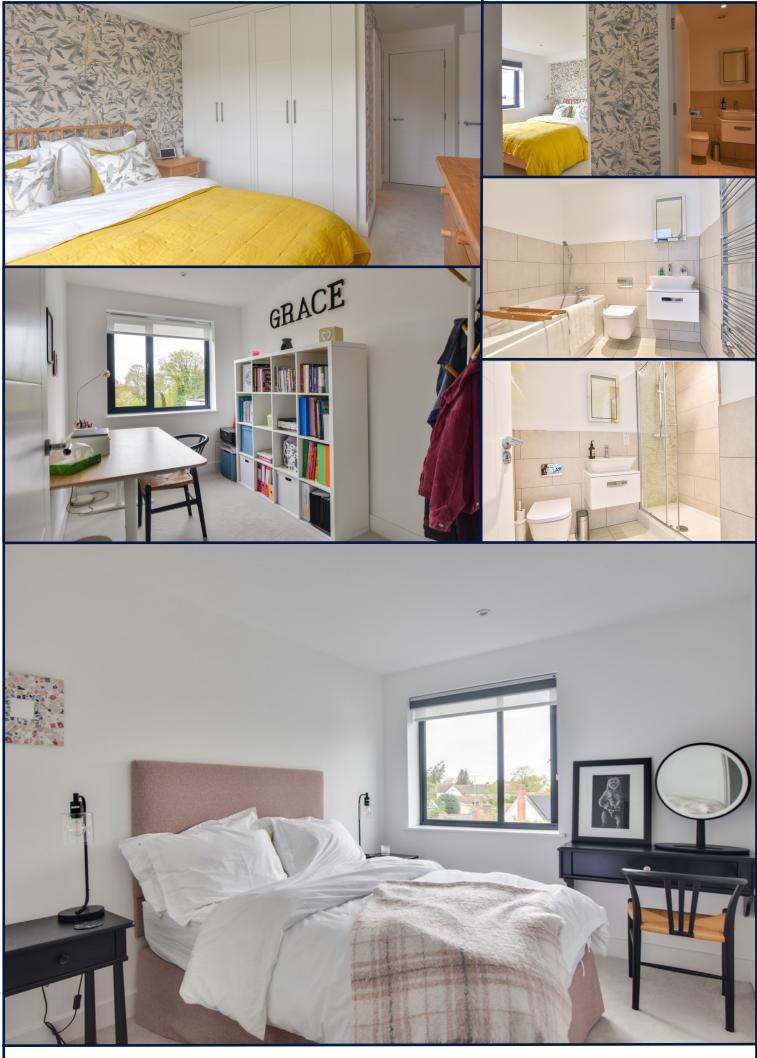

### Bedroom 1 - 10'0" x 9'8"

With window to rear, insert ceiling downlighting, power and TV points, built-in 4 door wardrobe, additional walk-in storage cupboard, fitted carpet with underfloor heating and door to:

#### En-suite

Comprising a fully tiled and glazed shower cubicle with twin head integrated shower, wall mounted wash hand basin with mixer tap above and vanity drawer beneath, low level WC with integrated flush, insert ceiling downlighting, electric shaver point, extractor fan, chromium heated towel rail, half tiled surround and tiled flooring with underfloor heating.

## Bedroom 2 - 10'4" x 8'9"

With window to rear aspect, ceiling lighting, array of TV and power points and fitted carpet with underfloor heating.

#### Family Bathroom

Comprising a three piece suite of panel enclosed bath with mixer tap and shower attachment, half tiled surround, low level WC with integrated flush, wall mounted wash hand basin with mixer tap and vanity mirror above, vanity drawer beneath, electric shaver point, insert ceiling downlighting, extractor fan, chromium heated towel rail and tiled flooring with underfloor heating.