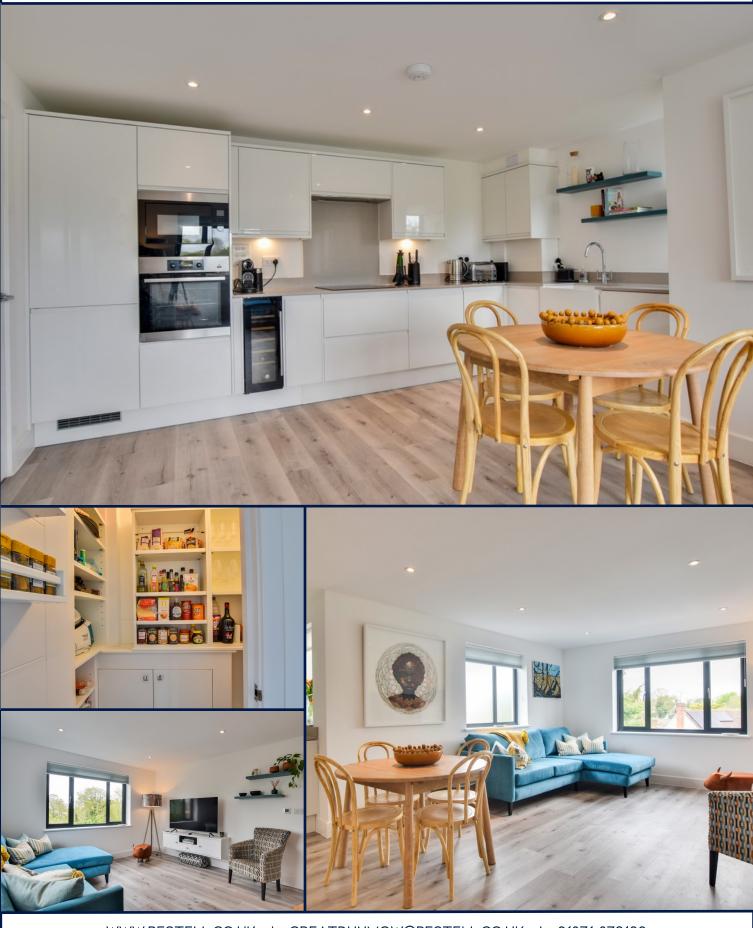

### Open Plan Living Area – 21'4" x 14'9"

With three windows over two aspects, insert ceiling downlighting, smoke alarm, wood effect luxury vinyl flooring, TV and power points, kitchen comprising an array of eye and base level cupboards and drawers with complimentary quartz worksurface and splashback, under sunk Butler sink with mixer tap and worksurface integrated drainer above, 4 ring electric hob with stainless steel extractor fan above, integrated oven, integrated microwave, integrated fridge-freezer, integrated wine cooler, counter display lighting, cupboard housing Ideal Logic boiler, integrated dishwasher and washer dryer, walk-in pantry with shelving, lighting and access to underfloor heating manifold.