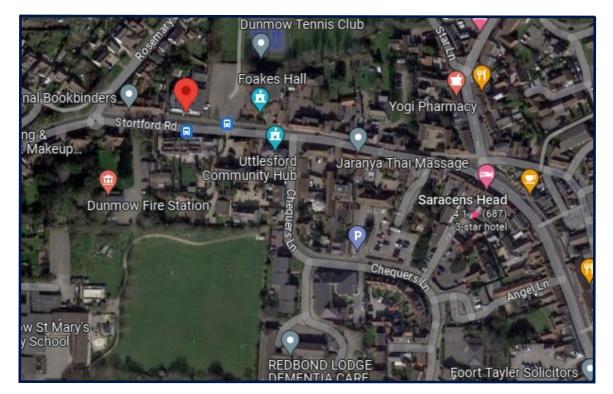

# GENERAL REMARKS & STIPULATIONS

Altura Place is located only a short walking distance away from Dunmow high street and other local amenities. Being a short drive away from the mainline railway station at Bishop's Stortford which serves London Liverpool Street, Cambridge and Stansted Airport, also the M11 and M25 motorways are only a short drive via the A120, thus giving easy onward access to London and the North.

## DIRECTIONS

## FULL PROPERTY ADDRESS

| 8 | Altura | Place, | Stortford | Road, | CM6 | 1DA |
|---|--------|--------|-----------|-------|-----|-----|
|---|--------|--------|-----------|-------|-----|-----|