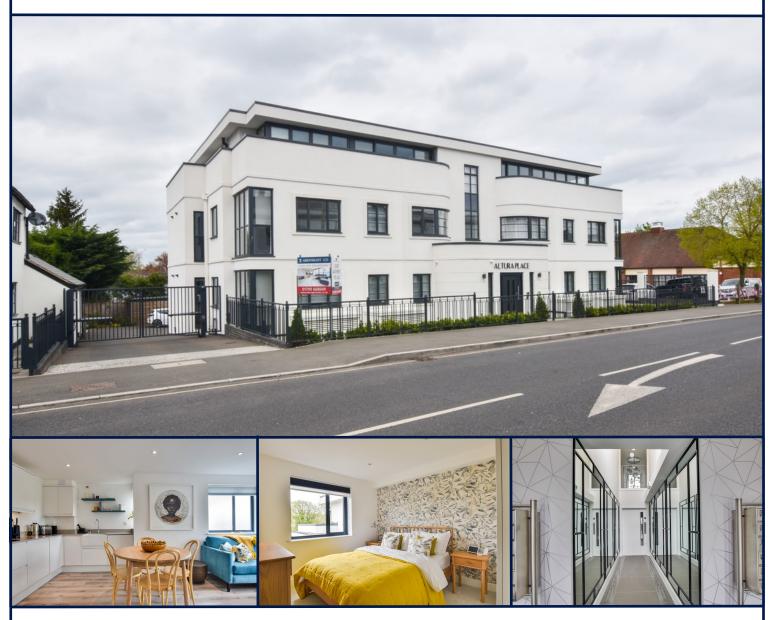

## ALTURA PLACE, DUNMOW

£1,550 PCM

- AVAILABLE 01/06/23
- FURNISHED OR UNFURNISHED
- 2 BEDROOM LUXURY FIRST FLOOR APARTMENT WITHIN AN EXCLUSIVE DEVELOPMENT
- OPEN PLAN LIVING AREA
- BEDROOM 1 WITH FITTED WARDROBES
  AND EN-SUITE

- FAMILY BATHROOM
- HOME OFFICE
- SECURE UNDERCROFT ALLOCATED
  PARKING FOR 1 VEHICLE
- EXCELLENTLY PRESENTED THROUGHOUT
- HIGH SPECIFICATION INCLUDING
  UNDERFLOOR HEATING

We are please to offer this 2 bedroom luxury first floor apartment in Altura Place, Great Dunmow. This property boasts an open plan living area, home office, two double bedrooms, family bathroom and secure under croft allocated parking for 1 vehicle. Altura Place is located only a short walk from Dunmow high street and other local amenities.

# OUTSIDE

The property enjoys secure under croft parking along with telephone entry security communal door that's leads into an impressive, double height, entrance hall with post boxes, through another door into the inner lobby that supplies both glazed stairwell and lift to all floors.