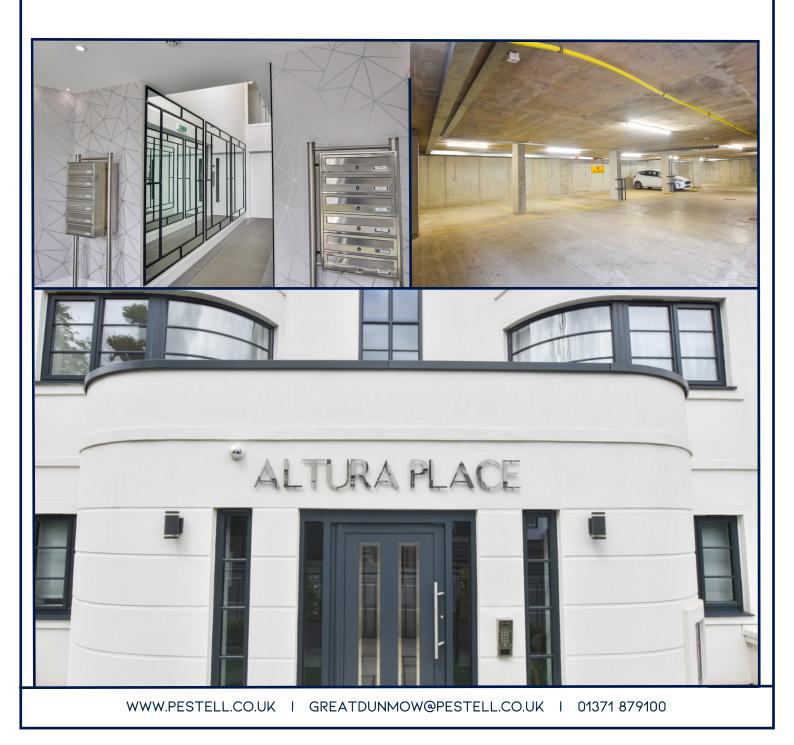

# OUTSIDE

The property enjoys secure under croft parking along with telephone entry security communal door that's leads into an impressive, double height, entrance hall with post boxes, through another door into the inner lobby that supplies both glazed stairwell and lift to all floors.