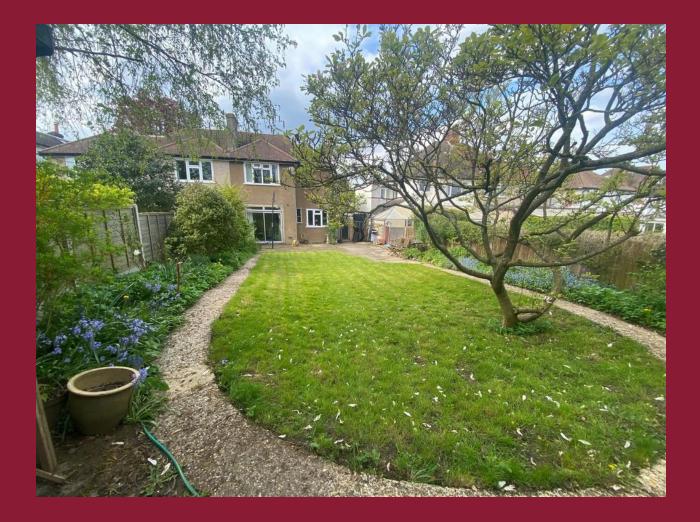

### DESCRIPTION

Paul Graham are pleased to market this spacious 4 Bedroom halls adjoining semi-detached family house on a sort after road in South Wallington with access to a range of reputable schools including Wallington High School for Girls and Wilson's. The ground floor has a porch, entrance hall, 2 good size reception rooms, kitchen, ground floor WC and utility room, the first floor has 4 bedrooms, family bathroom and separate WC. The property has off street parking with garage and a large south facing rear garden. Viewing is highly recommended.

### ENTRANCE HALL

**RECEPTION 1** 16' 1" x 11' 11" (4.9m x 3.63m) **RECEPTION 2** 12' 11" x 11' 5" (3.94m x 3.48m) **KITCHEN** 12' 8" x 8' 1" (3.86m x 2.46m) WC **UTILITY AREA** 12' 10" x 7' 11" (3.91m x 2.41m) LANDING **BEDROOM 1** 16' 11" x 11' 11" (5.16m x 3.63m) BEDROOM 2 12' 11" x 11' (3.94m x 3.35m) **BEDROOM 3** 13' 4" x 7' 6" (4.06m x 2.29m) **BEDROOM 4** 12' 5" x 7' 7" (3.78m x 2.31m) **FAMILY BATHROOM** 8' x 6' 8" (2.44m x 2.03m) SEPARATE WC **OFF STREET PARKING** GARAGE SOUTHERLY ASPECT GARDEN **REQUIRES SOME UPDATING** 