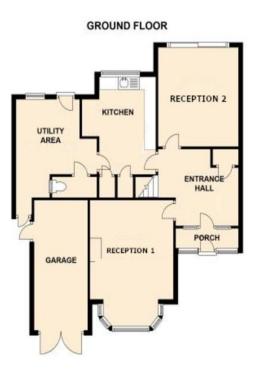

### FLOOR PLAN

### ENTRANCE HALL

**RECEPTION 1** 16' 1" x 11' 11" (4.9m x 3.63m) **RECEPTION 2** 12' 11" x 11' 5" (3.94m x 3.48m) **KITCHEN** 12' 8" x 8' 1" (3.86m x 2.46m) WC **UTILITY AREA** 12' 10" x 7' 11" (3.91m x 2.41m) LANDING **BEDROOM 1** 16' 11" x 11' 11" (5.16m x 3.63m) BEDROOM 2 12' 11" x 11' (3.94m x 3.35m) **BEDROOM 3** 13' 4" x 7' 6" (4.06m x 2.29m) **BEDROOM 4** 12' 5" x 7' 7" (3.78m x 2.31m) **FAMILY BATHROOM** 8' x 6' 8" (2.44m x 2.03m) SEPARATE WC **OFF STREET PARKING** GARAGE SOUTHERLY ASPECT GARDEN **REQUIRES SOME UPDATING** 