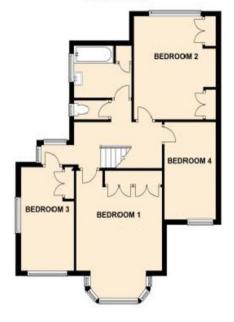

### FLOOR PLAN

#### **FIRST FLOOR**

IMPORTANT NOTE: Paul Graham have not tested any services, heating system, appliances, fixtures or fittings. References to the tenure of a property are based on information supplied by the seller as Paul Graham have not had sight of the title documents. Neither has Paul Graham checked any existing or necessary planning consents, building regulations or rights of way. Prospective purchasers are advised to obtain verification from their solicitor or surveyor. PLEASE NOTE: All measurements are approximate and represent the maximum dimensions of any room (into bays and alcoves) and a margin of error should be allowed.

### ENTRANCE HALL

**RECEPTION 1** 16' 1" x 11' 11" (4.9m x 3.63m) **RECEPTION 2** 12' 11" x 11' 5" (3.94m x 3.48m) **KITCHEN** 12' 8" x 8' 1" (3.86m x 2.46m) WC **UTILITY AREA** 12' 10" x 7' 11" (3.91m x 2.41m) LANDING **BEDROOM 1** 16' 11" x 11' 11" (5.16m x 3.63m) BEDROOM 2 12' 11" x 11' (3.94m x 3.35m) **BEDROOM 3** 13' 4" x 7' 6" (4.06m x 2.29m) **BEDROOM 4** 12' 5" x 7' 7" (3.78m x 2.31m) **FAMILY BATHROOM** 8' x 6' 8" (2.44m x 2.03m) SEPARATE WC **OFF STREET PARKING** GARAGE SOUTHERLY ASPECT GARDEN **REQUIRES SOME UPDATING** 