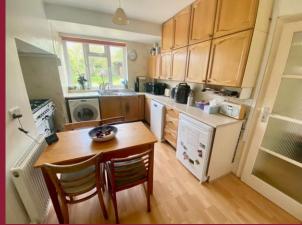

### ENTRANCE HALL

**RECEPTION 1** 16' 1" x 11' 11" (4.9m x 3.63m) **RECEPTION 2** 12' 11" x 11' 5" (3.94m x 3.48m) **KITCHEN** 12' 8" x 8' 1" (3.86m x 2.46m) WC **UTILITY AREA** 12' 10" x 7' 11" (3.91m x 2.41m) LANDING **BEDROOM 1** 16' 11" x 11' 11" (5.16m x 3.63m) BEDROOM 2 12' 11" x 11' (3.94m x 3.35m) **BEDROOM 3** 13' 4" x 7' 6" (4.06m x 2.29m) **BEDROOM 4** 12' 5" x 7' 7" (3.78m x 2.31m) **FAMILY BATHROOM** 8' x 6' 8" (2.44m x 2.03m) SEPARATE WC **OFF STREET PARKING** GARAGE SOUTHERLY ASPECT GARDEN **REQUIRES SOME UPDATING** 