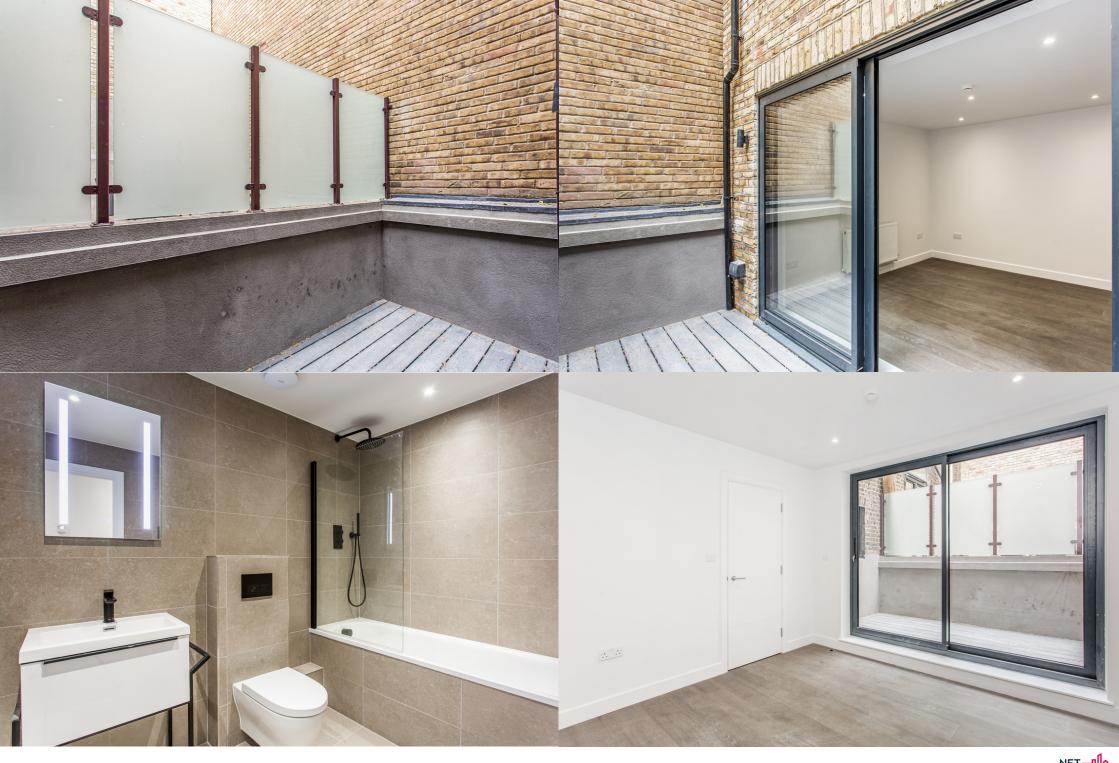

Flat 1, 78 Commercial Street, London, E1 6LY

First-floor Victorian Conversion £2,400 per calendar month

Net Lettings are delighted to offer this first-floor converted apartment situated in the heart of Spitalfields. Comprising a modern open-plan kitchen & living area, a double bedroom with French sliding doors to a private balcony, and three piece bathroom suite.

- Refurbished to a high standard
- Victorian-period property
- Wood-sash windows
- High-specification kitchen & bathroom
- Private balcony
- Five minutes walk to Liverpool Street
- Short walk to Spitalfields Market