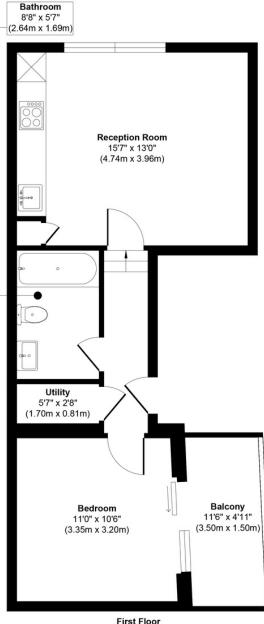

## **F1 Commercial St**

First Floor Approximate Floor Area 432 sq. ft (40.20 sq. m)

Approx. Gross Internal Floor Area 432 sq. ft / 40.20 sq. m Illustration for identification purposes only, measurements are approximate, not to scale. Produced by Elements Property