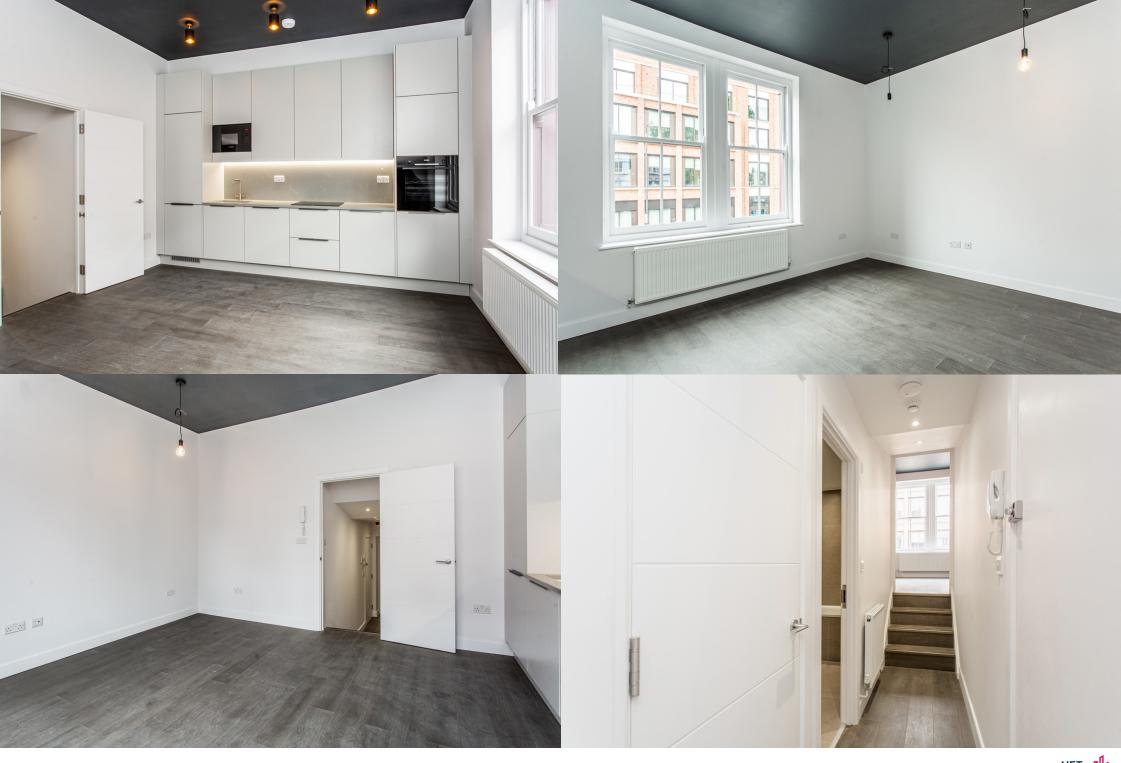

Flat 1, 78 Commercial Street, London, E1 6LY

First-floor Victorian Conversion £2,400 per calendar month

Net Lettings are delighted to offer this first-floor converted apartment situated in the heart of Spitalfields. Comprising a modern open-plan kitchen & living area, a double bedroom with French sliding doors to a private balcony, and three piece bathroom suite.

- Refurbished to a high standard
- Victorian-period property
- Wood-sash windows
- High-specification kitchen & bathroom
- Private balcony
- Five minutes walk to Liverpool Street
- Short walk to Spitalfields Market