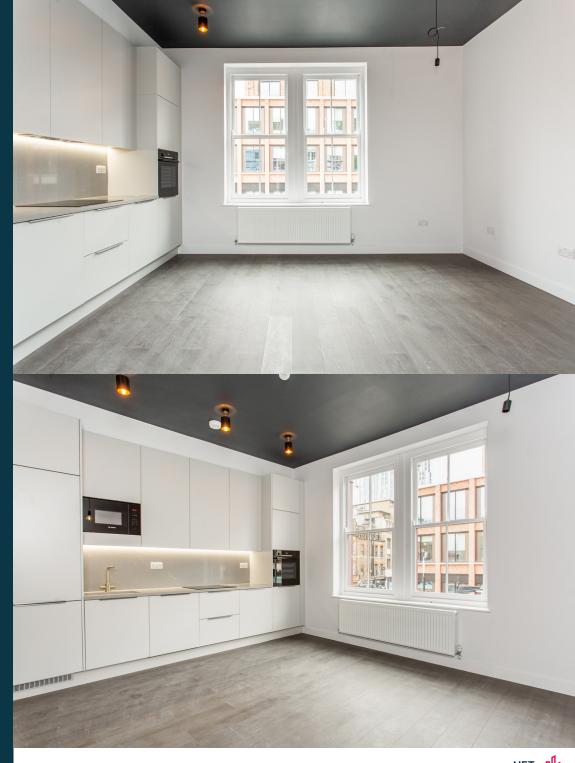

Flat 1, 78 Commercial Street, London, E1 6LY

First-floor Victorian Conversion £2,400 per calendar month

Net Lettings are delighted to offer this first-floor converted apartment situated in the heart of Spitalfields. Comprising a modern open-plan kitchen & living area, a double bedroom with French sliding doors to a private balcony, and three piece bathroom suite.

- Refurbished to a high standard
- Victorian-period property
- Wood-sash windows
- High-specification kitchen & bathroom
- Private balcony
- Five minutes walk to Liverpool Street
- Short walk to Spitalfields Market