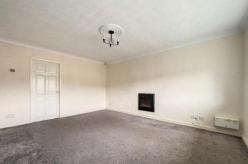

#### LIVING ROOM

15' 7" x 15' 6" (4.75m x 4.72m) PVC double-glazed window, under stairs storage cupboard