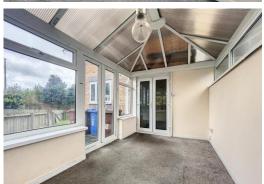

#### **CONSERVATORY**

15' x 8' (4.57m x 2.44m) PVC roof, PVC double-glazed windows, PVC double-glazed double doors to rear garden