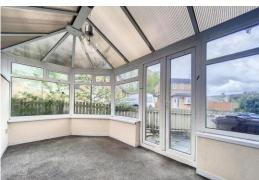

#### **CONSERVATORY**

15' x 8' (4.57m x 2.44m) PVC roof, PVC double-glazed windows, PVC double-glazed double doors to rear garden