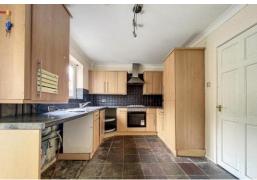

### FITTED DINING KITCHEN

15' 7" x 9' 1" (4.75m x 2.77m) Wall and floor units including single drainer one and a half bowl sink unit , stainless steel four ring gas hob, built in electric under oven, plumbed for automatic washing machine, tiled splash-backs, tiled flooring, radiator, PVC double-glazed double doors through to;