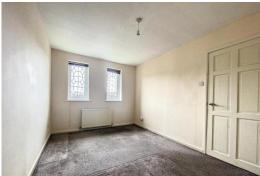

#### BEDROOM 1

14' 1" x 9' 1" (4.29m x 2.77m) Two PVC double-glazed windows, radiator

#### **BEDROOM 2**

10' 7" x 9' (3.23m x 2.74m) PVC double-glazed window, radiator, picture rail, coving to ceiling

#### BEDROOM 3

 $8^{\prime}$   $2^{\prime\prime}$  x  $6^{\prime}$   $8^{\prime\prime}$  (2.49m x 2.03m) PVC double-glazed window, radiator, built in cupbo ard