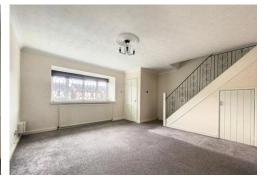

#### LIVING ROOM

15' 7" x 15' 6" (4.75m x 4.72m) PVC double-glazed window, under stairs storage cupboard

#### **FIRST FLOOR**

Landing, single-glazed window, loft hatch