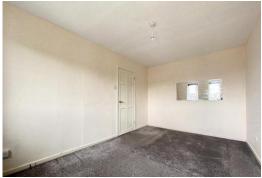

#### BEDROOM 1

14' 1" x 9' 1" (4.29m x 2.77m) Two PVC double-glazed windows, radiator

#### **BEDROOM 2**

10' 7" x 9' (3.23m x 2.74m) PVC double-glazed window, radiator, picture rail, coving to ceiling

#### BEDROOM 3

 $8^{\prime}$   $2^{\prime\prime}$  x  $6^{\prime}$   $8^{\prime\prime}$  (2.49m x 2.03m) PVC double-glazed window, radiator, built in cupbo ard