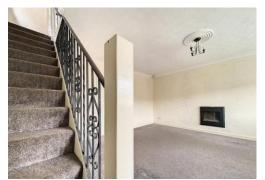

#### LIVING ROOM

15' 7" x 15' 6" (4.75m x 4.72m) PVC double-glazed window, under stairs storage cupboard

#### **FIRST FLOOR**

Landing, single-glazed window, loft hatch