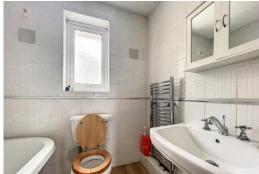

#### **FAMILY BATHROOM**

Free standing bath with shower attachment, pedestal wash hand basin, low level WC, heated towel rail, fully tiled elevations, PVC double-glazed window