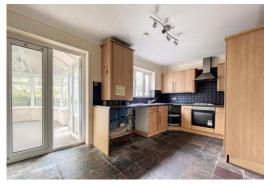

### FITTED DINING KITCHEN

15' 7" x 9' 1" (4.75m x 2.77m) Wall and floor units including single drainer one and a half bowl sink unit , stainless steel four ring gas hob, built in electric under oven, plumbed for automatic washing machine, tiled splash-backs, tiled flooring, radiator, PVC double-glazed double doors through to;