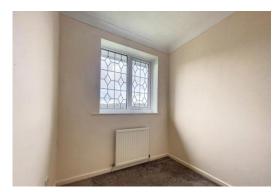

#### BEDROOM 1

14' 1" x 9' 1" (4.29m x 2.77m) Two PVC double-glazed windows, radiator

#### **BEDROOM 2**

10' 7" x 9' (3.23m x 2.74m) PVC double-glazed window, radiator, picture rail, coving to ceiling

#### BEDROOM 3

 $8^{\prime}$   $2^{\prime\prime}$  x  $6^{\prime}$   $8^{\prime\prime}$  (2.49m x 2.03m) PVC double-glazed window, radiator, built in cupbo ard