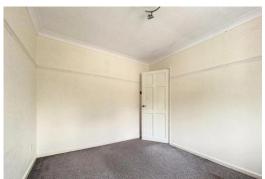

#### BEDROOM 1

14' 1" x 9' 1" (4.29m x 2.77m) Two PVC double-glazed windows, radiator

#### **BEDROOM 2**

10' 7" x 9' (3.23m x 2.74m) PVC double-glazed window, radiator, picture rail, coving to ceiling

#### BEDROOM 3

 $8^{\prime}$   $2^{\prime\prime}$  x  $6^{\prime}$   $8^{\prime\prime}$  (2.49m x 2.03m) PVC double-glazed window, radiator, built in cupbo ard