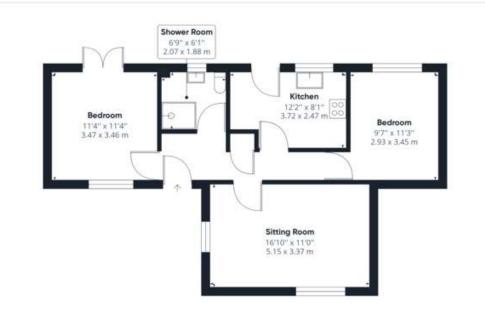

#### **VIRTUAL TOUR**

View our virtual tour for a full 360 degree of the interior of the property.

STARKINGS WATSON

Approximate total area<sup>(1)</sup>

787.23 ft<sup>2</sup> 73.14 m<sup>2</sup>

Ground Floor Building 1

[1] Excluding balconies and terraces

While every attempt has been made to ensure accuracy, all measurements are approximate, not to scale. This floor plan is for illustrative purposes only.

GIRAFFE360

Ground Floor Building 2