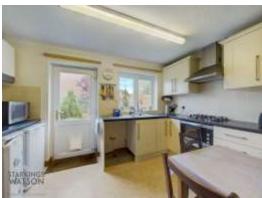

#### THE GRAND TOUR

Entering via the main entrance door to the front, this leads into the central hallway with built in storage cupboard. All rooms lead from the hallway with the main bedroom located to the left benefiting from double doors onto the rear garden. There is then a family shower room with shower cubicle, a further double bedroom to the other end of the bungalow which overlooks the rear garden and a sitting/dining room with dual aspect to the front and feature fireplace. The kitchen is found to the rear with access onto the rear garden and offers plenty of worksurface space and cupboard storage as well as space for all white goods and a breakfast table and chairs. There is an integrated electric oven and hob with extractor fan. The garage which is attached to the house offering an up and over door to the front with power and light.