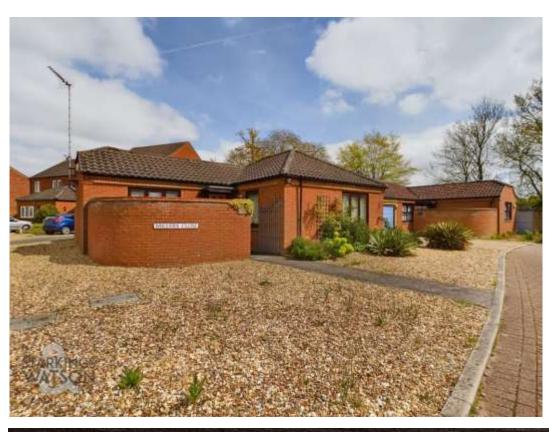

#### **IN SUMMARY**

NO CHAIN! This LINK-DETACHED BUNGALOW located within an easy walk of the town centre on a small and quiet CUL-DE-SAC is offered with no onward chain and presented in a condition to be moved straight into. Offering DRIVEWAY PARKING to the front with a SINGLE GARAGE as well as internally, a central hallway, FAMILY BATHROOM, TWO DOUBLE BEDROOMS, a sitting/dining room and a SEPARATE KITCHEN/BREAKFAST ROOM. The property benefits from UPVC DOUBLE GLAZING and GAS FIRED CENTRAL HEATING. To the rear you will find a PRIVATE mainly lawned garden with an array of shrubs.

#### **SETTING THE SCENE**

Approached via a shingled and hard standing driveway to the front providing ample off-road parking which in turn leads to the attached single garage. There is a pathway and brick wall boundary in the front garden with various planted shrubs which leads to the main entrance door.