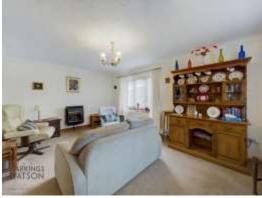

#### THE GRAND TOUR

Entering via the main entrance door to the front, this leads into the central hallway with built in storage cupboard. All rooms lead from the hallway with the main bedroom located to the left benefiting from double doors onto the rear garden. There is then a family shower room with shower cubicle, a further double bedroom to the other end of the bungalow which overlooks the rear garden and a sitting/dining room with dual aspect to the front and feature fireplace. The kitchen is found to the rear with access onto the rear garden and offers plenty of worksurface space and cupboard storage as well as space for all white goods and a breakfast table and chairs. There is an integrated electric oven and hob with extractor fan. The garage which is attached to the house offering an up and over door to the front with power and light.