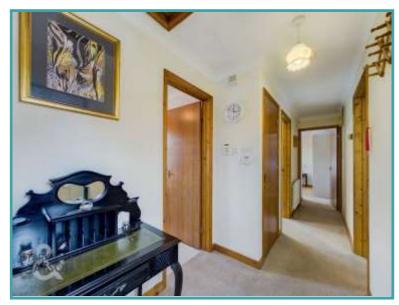

#### THE GRAND TOUR

Entering via the main entrance door to the front, this leads into the central hallway with built in storage cupboard. All rooms lead from the hallway with the main bedroom located to the left benefiting from double doors onto the rear garden. There is then a family shower room with shower cubicle, a further double bedroom to the other end of the bungalow which overlooks the rear garden and a sitting/dining room with dual aspect to the front and feature fireplace. The kitchen is found to the rear with access onto the rear garden and offers plenty of worksurface space and cupboard storage as well as space for all white goods and a breakfast table and chairs. There is an integrated electric oven and hob with extractor fan. The garage which is attached to the house offering an up and over door to the front with power and light.