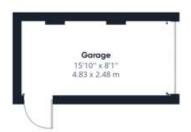

#### **VIRTUAL TOUR**

View our virtual tour for a full 360 degree of the interior of the property.

STARKINGS WATSON

Approximate total area<sup>(1)</sup>

787.23 ft<sup>2</sup> 73.14 m<sup>2</sup>

Ground Floor Building 1

[1] Excluding balconies and terraces

While every attempt has been made to ensure accuracy, all measurements are approximate, not to scale. This floor plan is for illustrative purposes only.

GIRAFFE360

Ground Floor Building 2