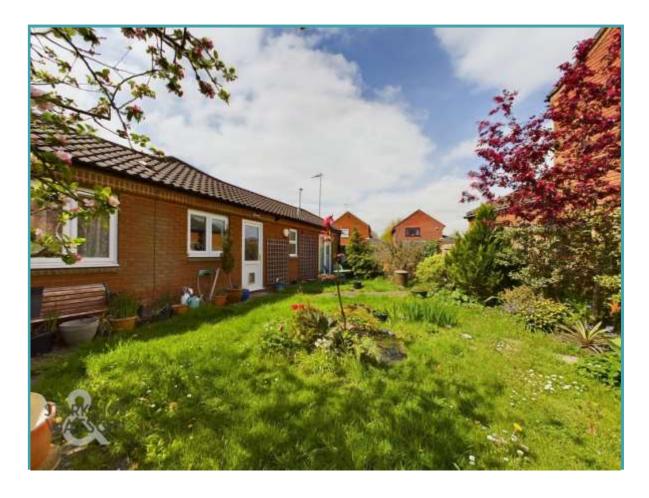

#### THE GREAT OUTDOORS

The private rear garden is mainly laid to lawn with an array of planted shrubs and trees. The garden is laid to lawn with paved patio area providing an ideal space to relax and entertain, with rear access to the garage. The garden is enclosed with timber fencing and also has a gated access to the rear.