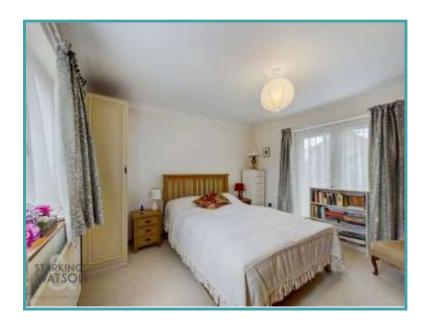

#### THE GRAND TOUR

Entering via the main entrance door to the front, this leads into the central hallway with built in storage cupboard. All rooms lead from the hallway with the main bedroom located to the left benefiting from double doors onto the rear garden. There is then a family shower room with shower cubicle, a further double bedroom to the other end of the bungalow which overlooks the rear garden and a sitting/dining room with dual aspect to the front and feature fireplace. The kitchen is found to the rear with access onto the rear garden and offers plenty of worksurface space and cupboard storage as well as space for all white goods and a breakfast table and chairs. There is an integrated electric oven and hob with extractor fan. The garage which is attached to the house offering an up and over door to the front with power and light.