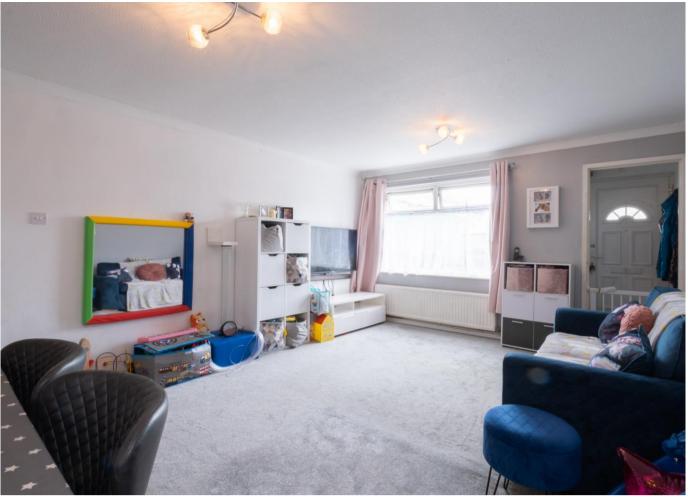

#### Lounge

The lounge offers a front aspect double glazed window, textured ceiling, wallpapered walls and a carpeted floor. Further benefitting a radiator, TV point, pendant lighting and room for a dining table in open area under the stairs.