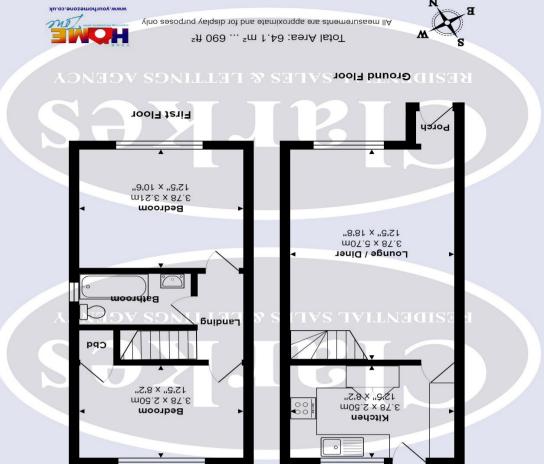

#### Porch

A front aspect UPVC double glazed door, pendant lighting and an area to hang coats.

#### Lounge

The lounge offers a front aspect double glazed window, textured ceiling, wallpapered walls and a carpeted floor. Further benefitting a radiator, TV point, pendant lighting and room for a dining table in open area under the stairs.

#### Bedroom 1

The double bedroom offers a front aspect UPVC Double glazed window. Textured painted ceiling with coving, feature papered and painted walls with carpeted flooring. Radiator, power and TV point.

#### Bedroom 2

The room offers a rear UPVC double glazed window, textured painted ceiling, painted walls and carpeted flooring. Further offering a radiator, power points, pendant lighting and a built in airing cupboard with storage.

#### Bathroom

The bathroom offers a side aspect obscure double glazed window, textured ceiling, fully tiled walls and vinyl flooring. A white WC, basin, bath, mixer shower, heated towel rail and ceiling light.

#### Kitchen

The kitchen benefits a rear double glazed window and door opening into the garden. Textured ceiling, papered walls, tiled splashbacks and vinyl flooring. Further benefitting oak effect wall and base units with a larder, integrated oven, hob, fridge and freezer, stainless steel sink and drainer and a radiator. Also offering a breakfast bar and space for a washing machine.