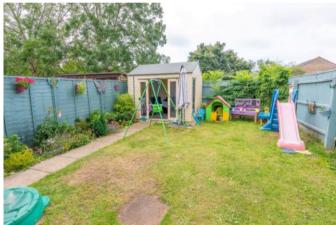

#### **Outside rear**

The property offers a garden laid to lawn with shrub and flower borders and an outdoor tap. Benefitting a wooden summerhouse and side area for a garden shed and storage. The property includes an allocated space beside external garages. A garage can be built STP.