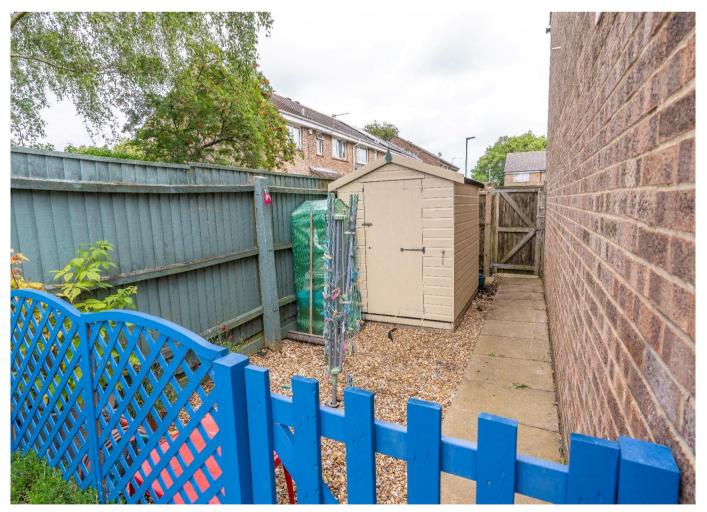

#### **Outside rear**

The property offers a garden laid to lawn with shrub and flower borders and an outdoor tap. Benefitting a wooden summerhouse and side area for a garden shed and storage. The property includes an allocated space beside external garages. A garage can be built STP.