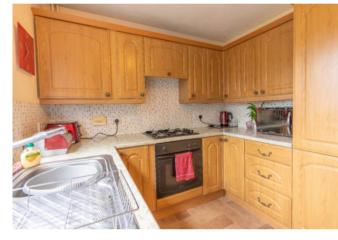

#### Kitchen

The kitchen benefits a rear double glazed window and door opening into the garden. Textured ceiling, papered walls, tiled splashbacks and vinyl flooring. Further benefitting oak effect wall and base units with a larder, integrated oven, hob, fridge and freezer, stainless steel sink and drainer and a radiator. Also offering a breakfast bar and space for a washing machine.