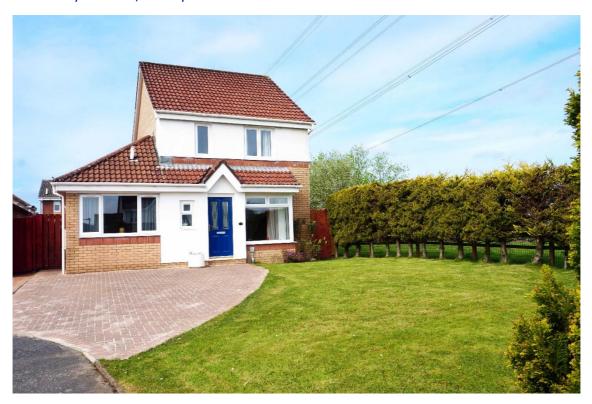

# Forsa Court, Lindsayfield, East Kilbride, G75 9NS

Joyce Heeps Homes are delighted to market this well maintained four-bedroom detached villa with multiple car monobloc driveway, and many features listed. It is situated within Lindsayfield close to local shops, regular bus services, primary and secondary schools, and sports and recreational facilities.

#### **Features**

Set in a cul-de-sac. UPVC Double-glazing

Monobloc driveway Gas Central heating

Kitchen including integrated Private rear garden

appliances.

Close to all local amenities & Morrisons
Utility room Superstore

The front garden is laid to lawn with a mature planted border and a monobloc driveway for three cars. The sunny rear garden is laid to lawn has a slab patio area, a large storage shed and is surrounded timber by perimeter fencing with access gate.