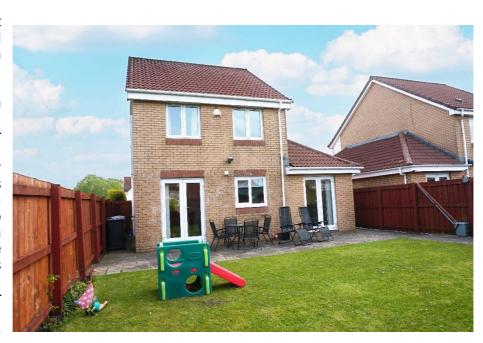

The front garden is laid to lawn with a mature planted border and a monobloc driveway for three cars. The sunny rear garden is laid to lawn has a slab patio area, a large storage shed and is surrounded timber by perimeter fencing with access gate.