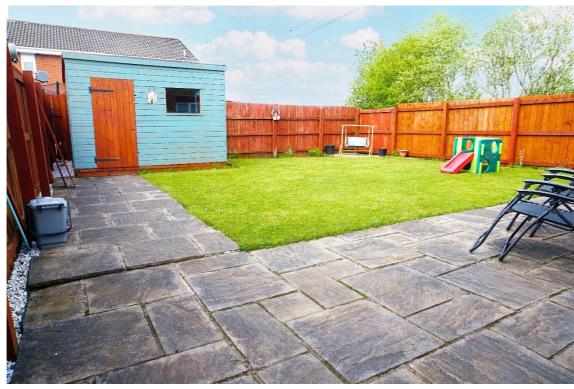

The front garden is laid to lawn with a mature planted border and a monobloc driveway for three cars. The sunny rear garden is laid to lawn has a slab patio area, a large storage shed and is surrounded timber by perimeter fencing with access gate.