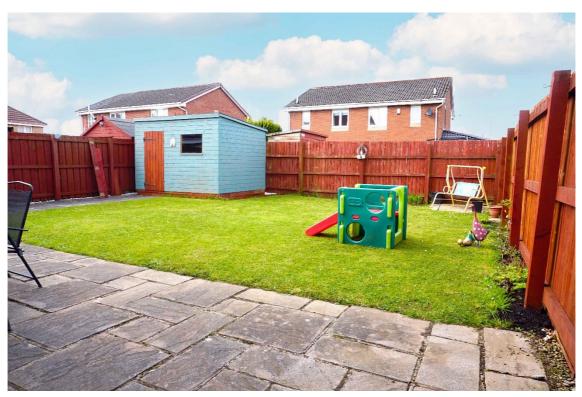

The front garden is laid to lawn with a mature planted border and a monobloc driveway for three cars. The sunny rear garden is laid to lawn has a slab patio area, a large storage shed and is surrounded timber by perimeter fencing with access gate.