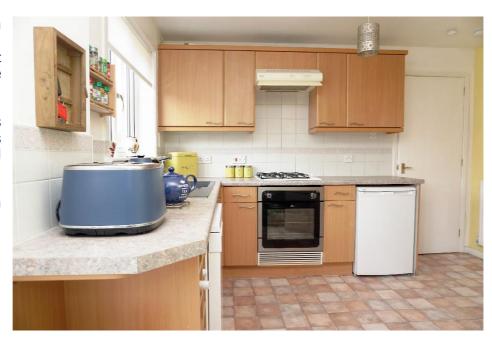

### **East Kilbride's Local Estate Agent**

www.joyceheepshomes.com info@joyceheepshomes.co.uk

E.K. Business Park 14 Stroud Road East Kilbride G75 0YA

The modern fitted breakfasting kitchen overlooks and leads through French doors to the rear garden.

E.K. Business Park 14 Stroud Road East Kilbride G75 0YA

It has beech effect cabinets, it includes the integrated electric oven, gas hob, has space for all freestanding appliances and an under-stair storage cupboard.