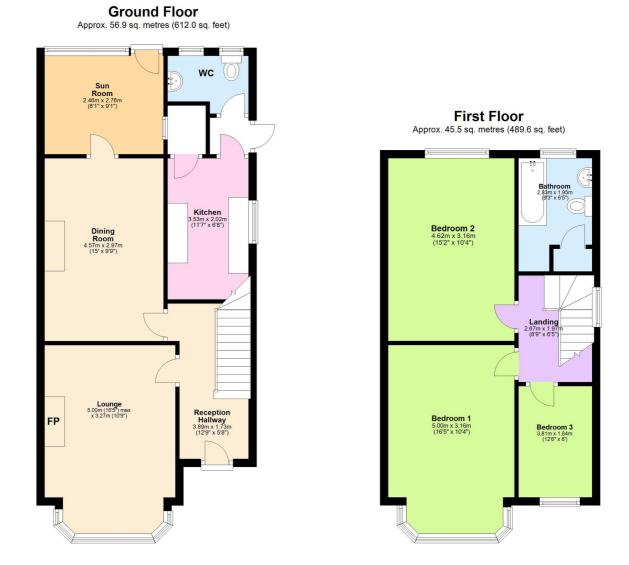

The house has retained some of its original features and would benefit from extensive refurbishment throughout but offers new owners the chance to put their own stamp on a quality built property and add value in the future. The house has great proportions throughout and offers generous proportioned rooms with high ceilings. The reception hallway has original stained glass doors and windows and leads to a large sitting room with bay window and fireplace, separate dining room leading to a sunroom to the rear of the property. There is a kitchen to the side with access to a cloakroom WC and to the rear garden.

Upstairs there are 3 bedrooms, 2 of which are generous doubles, spacious landing and bathroom.

The rear garden is mainly laid to lawn and would need landscaping but has potential to create a lovely sunny useable space for a family.