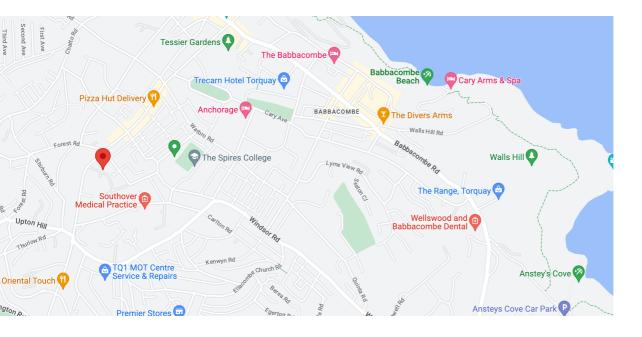

Offices Across Torbay & Teignbridge

01803 214214

The property occupies a residential cul-de-sac position within close proximity to local shops at Plainmoor and is approximately ¾ of a mile from Torquay town centre, seafront and harbourside their enviable array of restaurants, cafes, shops, and amenities.

It is also within close proximity to the tranquil Babbacombe Downs and beautiful Oddicombe beach, with their fantastic selection of pubs, hotels and restaurants, including the highly regarded Cary Arms, with the popular St Marychurch precinct also nearby.