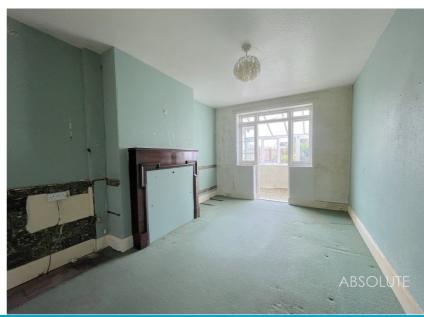

The house has retained some of its original features and would benefit from extensive refurbishment throughout but offers new owners the chance to put their own stamp on a quality built property and add value in the future. The house has great proportions throughout and offers generous proportioned rooms with high ceilings. The reception hallway has original stained glass doors and windows and leads to a large sitting room with bay window and fireplace, separate dining room leading to a sunroom to the rear of the property. There is a kitchen to the side with access to a cloakroom WC and to the rear garden.