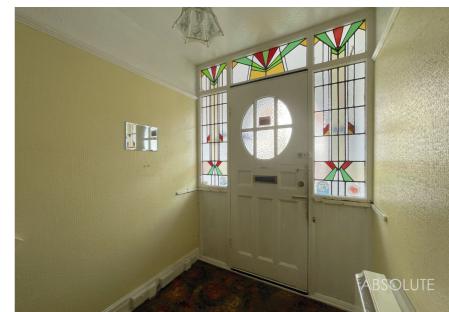

The house has retained some of its original features and would benefit from extensive refurbishment throughout but offers new owners the chance to put their own stamp on a quality built property and add value in the future. The house has great proportions throughout and offers generous proportioned rooms with high ceilings. The reception hallway has original stained glass doors and windows and leads to a large sitting room with bay window and fireplace, separate dining room leading to a sunroom to the rear of the property. There is a kitchen to the side with access to a cloakroom WC and to the rear garden.