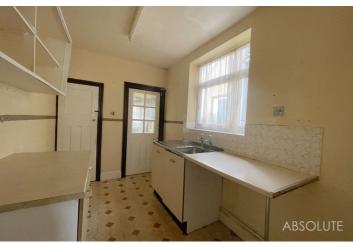

The house has retained some of its original features and would benefit from extensive refurbishment throughout but offers new owners the chance to put their own stamp on a quality built property and add value in the future. The house has great proportions throughout and offers generous proportioned rooms with high ceilings. The reception hallway has original stained glass doors and windows and leads to a large sitting room with bay window and fireplace, separate dining room leading to a sunroom to the rear of the property. There is a kitchen to the side with access to a cloakroom WC and to the rear garden.