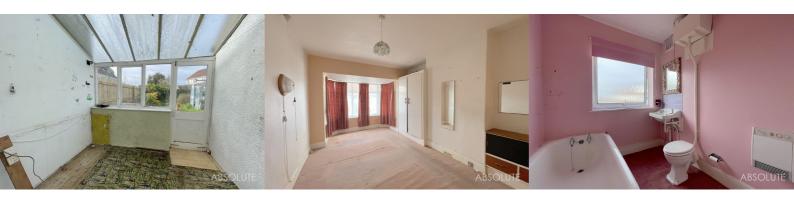

The house has retained some of its original features and would benefit from extensive refurbishment throughout but offers new owners the chance to put their own stamp on a quality built property and add value in the future. The house has great proportions throughout and offers generous proportioned rooms with high ceilings. The reception hallway has original stained glass doors and windows and leads to a large sitting room with bay window and fireplace, separate dining room leading to a sunroom to the rear of the property. There is a kitchen to the side with access to a cloakroom WC and to the rear garden.

Upstairs there are 3 bedrooms, 2 of which are generous doubles, spacious landing and bathroom.

The rear garden is mainly laid to lawn and would need landscaping but has potential to create a lovely sunny useable space for a family.