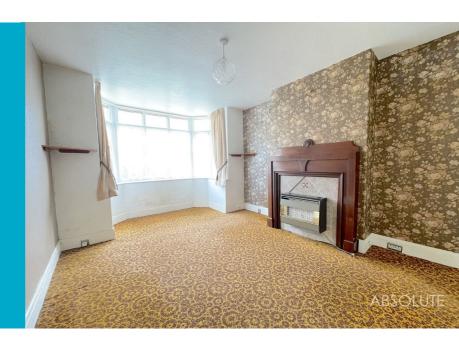

The house has retained some of its original features and would benefit from extensive refurbishment throughout but offers new owners the chance to put their own stamp on a quality built property and add value in the future. The house has great proportions throughout and offers generous proportioned rooms with high ceilings. The reception hallway has original stained glass doors and windows and leads to a large sitting room with bay window and fireplace, separate dining room leading to a sunroom to the rear of the property. There is a kitchen to the side with access to a cloakroom WC and to the rear garden.