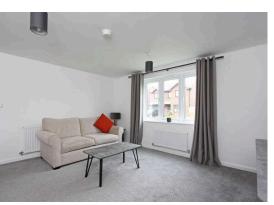

The internal accommodation comprises; entrance hall, sitting room, separate dining room/5th bedroom with French doors to rear garden, a contemporary kitchen diner with a range of wall and floor mounted units and complementary worksurfaces. This room also has French doors leading to the rear garden. There is a handy cloakroom with large walk-in storage cupboard which has plumbing to install a shower if required. The master bedroom has modern fitted wardrobes and an en-suite shower room. There are three further bedrooms all of double size. The family bathroom features a three piece suite with separate shower compartment. Externally, there is a wonderful, enclosed rear garden with lawn, patio edged with flower borders. To the front is a lawn area with planted borders. There is a double drive and a single garage.