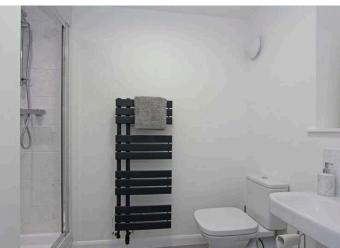

The internal accommodation comprises; entrance hall, sitting room, separate dining room/5th bedroom with French doors to rear garden, a contemporary kitchen diner with a range of wall and floor mounted units and complementary worksurfaces. This room also has French doors leading to the rear garden. There is a handy cloakroom with large walk-in storage cupboard which has plumbing to install a shower if required. The master bedroom has modern fitted wardrobes and an en-suite shower room. There are three further bedrooms all of double size. The family bathroom features a three piece suite with separate shower compartment. Externally, there is a wonderful, enclosed rear garden with lawn, patio edged with flower borders. To the front is a lawn area with planted borders. There is a double drive and a single garage.