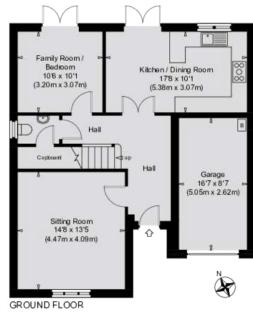

The internal accommodation comprises; entrance hall, sitting room, separate dining room/5th bedroom with French doors to rear garden, a contemporary kitchen diner with a range of wall and floor mounted units and complementary worksurfaces. This room also has French doors leading to the rear garden. There is a handy cloakroom with large walk-in storage cupboard which has plumbing to install a shower if required. The master bedroom has modern fitted wardrobes and an en-suite shower room. There are three further bedrooms all of double size. The family bathroom features a three piece suite with separate shower compartment. Externally, there is a wonderful, enclosed rear garden with lawn, patio edged with flower borders. To the front is a lawn area with planted borders. There is a double drive and a single garage.

| Sitting Room   | 4.47 m x 4.09 m / 14'8" x 13'5"     |
|----------------|-------------------------------------|
| Dining Room    | 3.20 m x 3.07 m / 10'6" x 10'1"     |
| Dining Kitchen | 5.38 m x 3.07 m / 17'8" x 10'1"     |
| Master Bedroom | 4.52 m x 3.56 m / 14'10" x<br>11'8" |
| Bedroom 2      | 3.76 m x 3.12 m / 12'4" x 10'3"     |
| Bedroom 3      | 3.53 m x 3.40 m / 11'7" x 11'2"     |
| Bedroom 4      | 3.28 m x 3.10 m / 10'9" x 10'2"     |