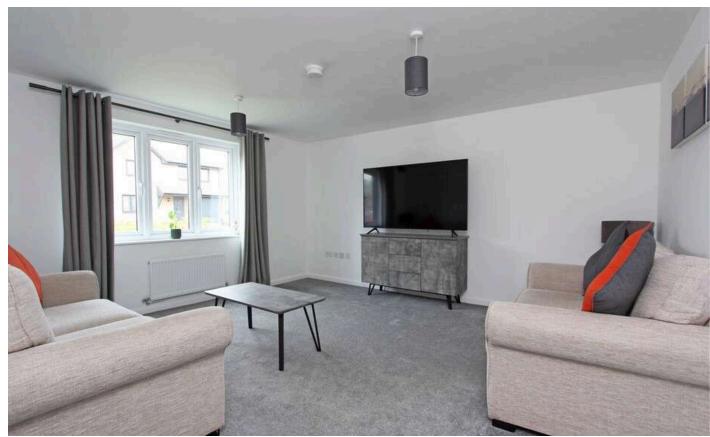

The internal accommodation comprises; entrance hall, sitting room, separate dining room/5th bedroom with French doors to rear garden, a contemporary kitchen diner with a range of wall and floor mounted units and complementary worksurfaces. This room also has French doors leading to the rear garden. There is a handy cloakroom with large walk-in storage cupboard which has plumbing to install a shower if required. The master bedroom has modern fitted wardrobes and an en-suite shower room. There are three further bedrooms all of double size. The family bathroom features a three piece suite with separate shower compartment. Externally, there is a wonderful, enclosed rear garden with lawn, patio edged with flower borders. To the front is a lawn area with planted borders. There is a double drive and a single garage.