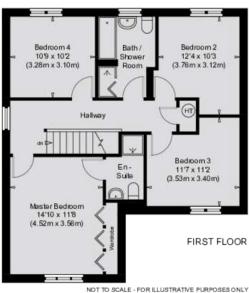

The internal accommodation comprises; entrance hall, sitting room, separate dining room/5th bedroom with French doors to rear garden, a contemporary kitchen diner with a range of wall and floor mounted units and complementary worksurfaces. This room also has French doors leading to the rear garden. There is a handy cloakroom with large walk-in storage cupboard which has plumbing to install a shower if required. The master bedroom has modern fitted wardrobes and an en-suite shower room. There are three further bedrooms all of double size. The family bathroom features a three piece suite with separate shower compartment. Externally, there is a wonderful, enclosed rear garden with lawn, patio edged with flower borders. To the front is a lawn area with planted borders. There is a double drive and a single garage.

| Sitting Room   | 4.47 m x 4.09 m / 14'8" x 13'5"     |
|----------------|-------------------------------------|
| Dining Room    | 3.20 m x 3.07 m / 10'6" x 10'1"     |
| Dining Kitchen | 5.38 m x 3.07 m / 17'8" x 10'1"     |
| Master Bedroom | 4.52 m x 3.56 m / 14'10" x<br>11'8" |
| Bedroom 2      | 3.76 m x 3.12 m / 12'4" x 10'3"     |
| Bedroom 3      | 3.53 m x 3.40 m / 11'7" x 11'2"     |
| Bedroom 4      | 3.28 m x 3.10 m / 10'9" x 10'2"     |