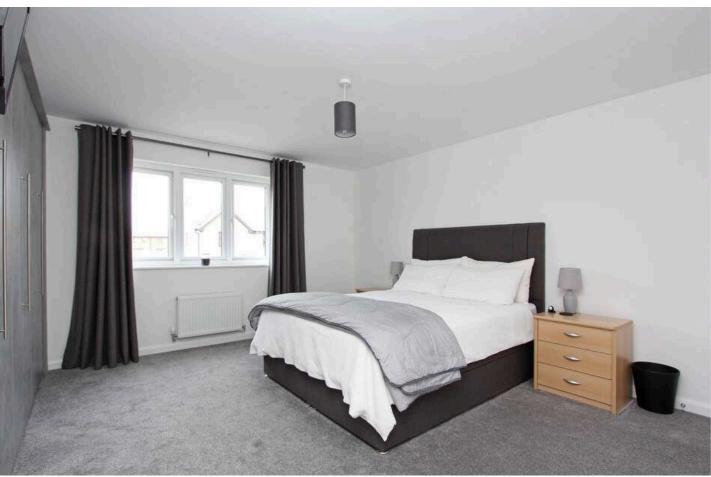

The internal accommodation comprises; entrance hall, sitting room, separate dining room/5th bedroom with French doors to rear garden, a contemporary kitchen diner with a range of wall and floor mounted units and complementary worksurfaces. This room also has French doors leading to the rear garden. There is a handy cloakroom with large walk-in storage cupboard which has plumbing to install a shower if required. The master bedroom has modern fitted wardrobes and an en-suite shower room. There are three further bedrooms all of double size. The family bathroom features a three piece suite with separate shower compartment. Externally, there is a wonderful, enclosed rear garden with lawn, patio edged with flower borders. To the front is a lawn area with planted borders. There is a double drive and a single garage.