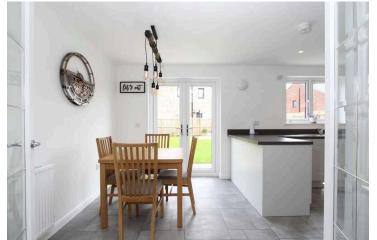

The internal accommodation comprises; entrance hall, sitting room, separate dining room/5th bedroom with French doors to rear garden, a contemporary kitchen diner with a range of wall and floor mounted units and complementary worksurfaces. This room also has French doors leading to the rear garden. There is a handy cloakroom with large walk-in storage cupboard which has plumbing to install a shower if required. The master bedroom has modern fitted wardrobes and an en-suite shower room. There are three further bedrooms all of double size. The family bathroom features a three piece suite with separate shower compartment. Externally, there is a wonderful, enclosed rear garden with lawn, patio edged with flower borders. To the front is a lawn area with planted borders. There is a double drive and a single garage.