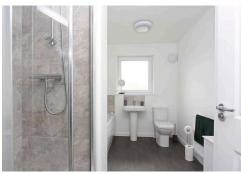

The internal accommodation comprises; entrance hall, sitting room, separate dining room/5th bedroom with French doors to rear garden, a contemporary kitchen diner with a range of wall and floor mounted units and complementary worksurfaces. This room also has French doors leading to the rear garden. There is a handy cloakroom with large walk-in storage cupboard which has plumbing to install a shower if required. The master bedroom has modern fitted wardrobes and an en-suite shower room. There are three further bedrooms all of double size. The family bathroom features a three piece suite with separate shower compartment. Externally, there is a wonderful, enclosed rear garden with lawn, patio edged with flower borders. To the front is a lawn area with planted borders. There is a double drive and a single garage.