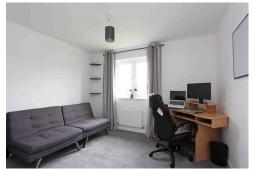

The internal accommodation comprises; entrance hall, sitting room, separate dining room/5th bedroom with French doors to rear garden, a contemporary kitchen diner with a range of wall and floor mounted units and complementary worksurfaces. This room also has French doors leading to the rear garden. There is a handy cloakroom with large walk-in storage cupboard which has plumbing to install a shower if required. The master bedroom has modern fitted wardrobes and an en-suite shower room. There are three further bedrooms all of double size. The family bathroom features a three piece suite with separate shower compartment. Externally, there is a wonderful, enclosed rear garden with lawn, patio edged with flower borders. To the front is a lawn area with planted borders. There is a double drive and a single garage.