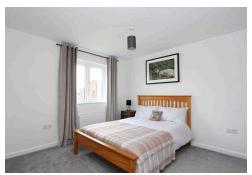

The internal accommodation comprises; entrance hall, sitting room, separate dining room/5th bedroom with French doors to rear garden, a contemporary kitchen diner with a range of wall and floor mounted units and complementary worksurfaces. This room also has French doors leading to the rear garden. There is a handy cloakroom with large walk-in storage cupboard which has plumbing to install a shower if required. The master bedroom has modern fitted wardrobes and an en-suite shower room. There are three further bedrooms all of double size. The family bathroom features a three piece suite with separate shower compartment. Externally, there is a wonderful, enclosed rear garden with lawn, patio edged with flower borders. To the front is a lawn area with planted borders. There is a double drive and a single garage.