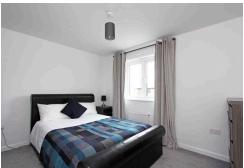

The internal accommodation comprises; entrance hall, sitting room, separate dining room/5th bedroom with French doors to rear garden, a contemporary kitchen diner with a range of wall and floor mounted units and complementary worksurfaces. This room also has French doors leading to the rear garden. There is a handy cloakroom with large walk-in storage cupboard which has plumbing to install a shower if required. The master bedroom has modern fitted wardrobes and an en-suite shower room. There are three further bedrooms all of double size. The family bathroom features a three piece suite with separate shower compartment. Externally, there is a wonderful, enclosed rear garden with lawn, patio edged with flower borders. To the front is a lawn area with planted borders. There is a double drive and a single garage.