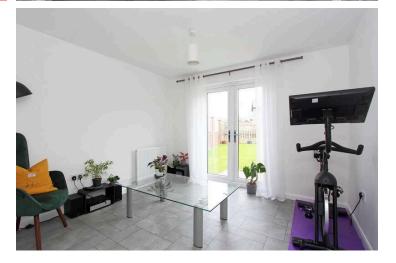

The internal accommodation comprises; entrance hall, sitting room, separate dining room/5th bedroom with French doors to rear garden, a contemporary kitchen diner with a range of wall and floor mounted units and complementary worksurfaces. This room also has French doors leading to the rear garden. There is a handy cloakroom with large walk-in storage cupboard which has plumbing to install a shower if required. The master bedroom has modern fitted wardrobes and an en-suite shower room. There are three further bedrooms all of double size. The family bathroom features a three piece suite with separate shower compartment. Externally, there is a wonderful, enclosed rear garden with lawn, patio edged with flower borders. To the front is a lawn area with planted borders. There is a double drive and a single garage.