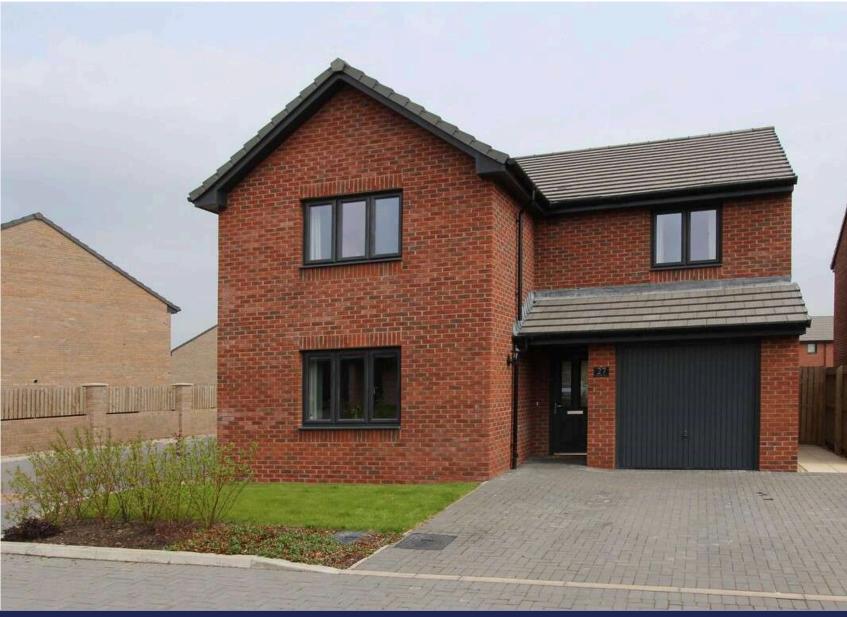

## Superb Spacious Detached Villa Boasting Corner Site **Excellent Family Home**

A superb spacious detached villa, situated on a corner site within a popular residential ACCOMMODATION (WIDEST POINTS) development on the edge of Gilmerton, south of Edinburgh City Centre. This excellent family home sits on a generous size plot and is quietly positioned within this small exclusive estate.

The internal accommodation comprises; entrance hall, sitting room, separate dining room/5th bedroom with French doors to rear garden, a contemporary kitchen diner with a range of wall and floor mounted units and complementary worksurfaces. This room also has French doors leading to the rear garden. There is a handy cloakroom with large walk-in storage cupboard which has plumbing to install a shower if required. The master bedroom has modern fitted wardrobes and an en-suite shower room. There are three further bedrooms all of double size. The family bathroom features a three piece suite with separate shower compartment. Externally, there is a wonderful, enclosed rear garden with lawn, patio edged with flower borders. To the front is a lawn area with planted borders. There is a double drive and a single garage.