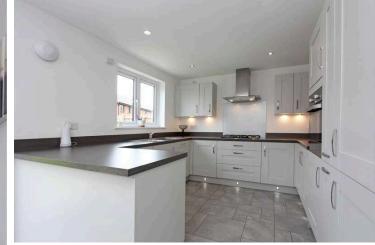

The internal accommodation comprises; entrance hall, sitting room, separate dining room/5th bedroom with French doors to rear garden, a contemporary kitchen diner with a range of wall and floor mounted units and complementary worksurfaces. This room also has French doors leading to the rear garden. There is a handy cloakroom with large walk-in storage cupboard which has plumbing to install a shower if required. The master bedroom has modern fitted wardrobes and an en-suite shower room. There are three further bedrooms all of double size. The family bathroom features a three piece suite with separate shower compartment. Externally, there is a wonderful, enclosed rear garden with lawn, patio edged with flower borders. To the front is a lawn area with planted borders. There is a double drive and a single garage.