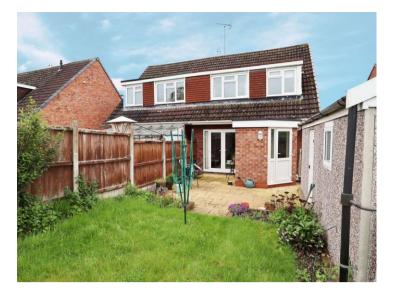

# ROMAN WAY ALCESTER WARWICKSHIRE

A semi-detached family property being situated within a sought-after residential area and enjoying open views from the first-floor side & rear elevations. Offered with no upward chain and having accommodation comprising: Reception lobby entrance, open-plan lounge & dining areas, kitchen, extended rear porch with downstairs cloakroom, three bedrooms and bathroom. Driveway parking for two cars, additional side driveway and detached garage. Benefiting from double glazing and central heating.