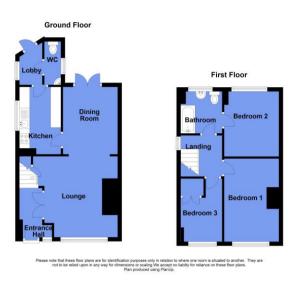

### Roman Way, Alcester, Warwickshire, B49 5HB

Lounge 13' 6" (4.11m) max x 12' 11" (3.94m) max

Dining Room 10' 9" (3.28m) x 8' 10" (2.69m)

Kitchen 10' 4" (3.15m) max x 7' 5" (2.26m)

Cloakroom

Bedroom One 12' 11" (3.94m) x 9' 11" (3.02m)

Bedroom Two 10' 6" (3.2m) x 9' 11" (3.02m) max

Bedroom Three 9' 10" (3m) max x 6' 5" (1.96m) max

**Bathroom** 

#### Floor Plans & Property Details Disclaimer

These floor plans are for identification purposes only in relation to where one room is situated to another. They are not to be relied upon in any way for dimensions, scaling or sq. ft/metres. We will not be held responsible for any loss incurred, due to reliance on these measurements from the floor plans or measurements from the property details. You are advised to confirm all measurements.