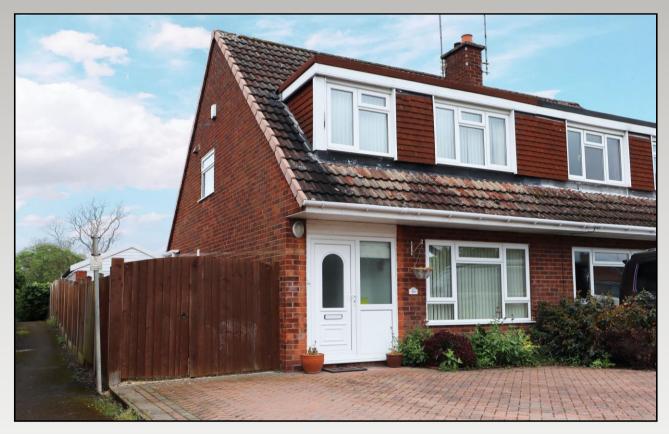

# ROMAN WAY ALCESTER WARWICKSHIRE

A semi-detached family property being situated within a sought-after residential area and enjoying open views from the first-floor side & rear elevations. Offered with no upward chain and having accommodation comprising: Reception lobby entrance, open-plan lounge & dining areas, kitchen, extended rear porch with downstairs cloakroom, three bedrooms and bathroom. Driveway parking for two cars, additional side driveway and detached garage. Benefiting from double glazing and central heating.

### Roman Way, Alcester, Warwickshire, B49 5HB

Lounge 13' 6" (4.11m) max x 12' 11" (3.94m) max

Dining Room 10' 9" (3.28m) x 8' 10" (2.69m)

Kitchen 10' 4" (3.15m) max x 7' 5" (2.26m)

Cloakroom

Bedroom One 12' 11" (3.94m) x 9' 11" (3.02m)