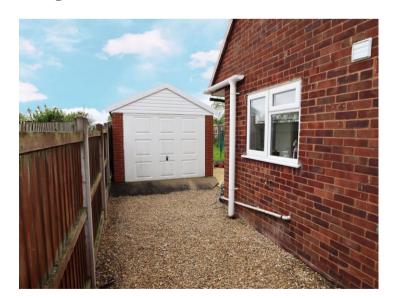

trance, open-plan lounge & dining areas, kitchen, extended rear porch with downstairs cloakroom, three bedrooms and bathroom. Driveway parking for two cars, additional side driveway and detached garage. Benefiting from double glazing and central heating.

£325,000

Burton House, High Street, Alcester, Warwickshire, B49 5AB. Tel: 01789 766771 E-mail: alcester@sanders-sanders.co.uk

### Roman Way, Alcester, Warwickshire, B49 5HB

Lounge 13' 6" (4.11m) max x 12' 11" (3.94m) max



Dining Room 10' 9" (3.28m) x 8' 10" (2.69m)









Kitchen 10' 4" (3.15m) max x 7' 5" (2.26m)





Cloakroom



Bedroom One 12' 11" (3.94m) x 9' 11" (3.02m)



Bedroom Two 10' 6" (3.2m) x 9' 11" (3.02m) max



Bedroom Three 9' 10" (3m) max x 6' 5" (1.96m) max



**Bathroom** 



#### Rear Garden





#### Garage



#### Floor Plans & Property Details Disclaimer

These floor plans are for identification purposes only in relation to where one room is situated to another. They are not to be relied upon in any way for dimensions, scaling or sq. ft/metres. We will not be held responsible for any loss incurred, due to reliance on these measurements from the floor plans or measurements from the property details. You are advised to confirm all measurements.



#### **Fixtures & Fittings**

Please note that the fixtures & fittings shown on the photographs, contained within these property details, do not form part of a fixtures & fittings list. Some items may/may not be included. You are advised to clarify what items are included before entering into any negotiations.