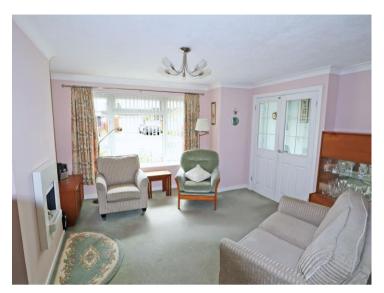

### Roman Way, Alcester, Warwickshire, B49 5HB

Lounge 13' 6" (4.11m) max x 12' 11" (3.94m) max

Dining Room 10' 9" (3.28m) x 8' 10" (2.69m)

Kitchen 10' 4" (3.15m) max x 7' 5" (2.26m)

Cloakroom

Bedroom One 12' 11" (3.94m) x 9' 11" (3.02m)