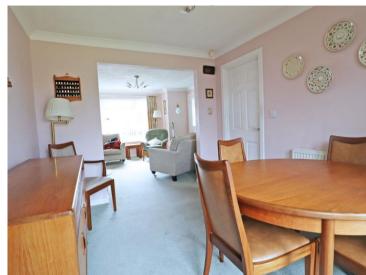

### Roman Way, Alcester, Warwickshire, B49 5HB

Lounge 13' 6" (4.11m) max x 12' 11" (3.94m) max

Dining Room 10' 9" (3.28m) x 8' 10" (2.69m)

Kitchen 10' 4" (3.15m) max x 7' 5" (2.26m)

Cloakroom

Bedroom One 12' 11" (3.94m) x 9' 11" (3.02m)