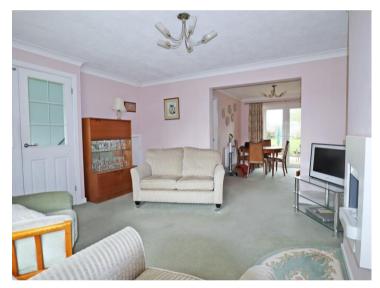

### Roman Way, Alcester, Warwickshire, B49 5HB

Lounge 13' 6" (4.11m) max x 12' 11" (3.94m) max

Dining Room 10' 9" (3.28m) x 8' 10" (2.69m)

Kitchen 10' 4" (3.15m) max x 7' 5" (2.26m)

Cloakroom

Bedroom One 12' 11" (3.94m) x 9' 11" (3.02m)