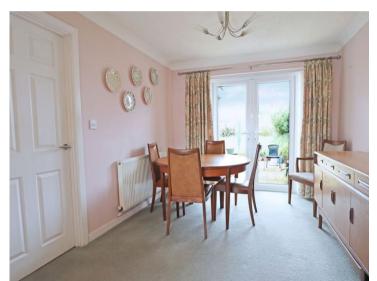

### Roman Way, Alcester, Warwickshire, B49 5HB

Lounge 13' 6" (4.11m) max x 12' 11" (3.94m) max

Dining Room 10' 9" (3.28m) x 8' 10" (2.69m)

Kitchen 10' 4" (3.15m) max x 7' 5" (2.26m)

Cloakroom

Bedroom One 12' 11" (3.94m) x 9' 11" (3.02m)