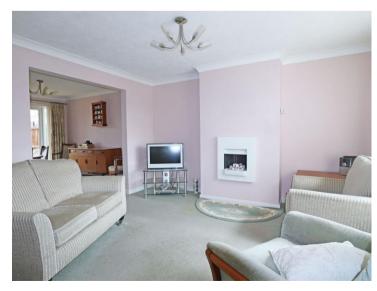

### Roman Way, Alcester, Warwickshire, B49 5HB

Lounge 13' 6" (4.11m) max x 12' 11" (3.94m) max

Dining Room 10' 9" (3.28m) x 8' 10" (2.69m)

Kitchen 10' 4" (3.15m) max x 7' 5" (2.26m)

Cloakroom

Bedroom One 12' 11" (3.94m) x 9' 11" (3.02m)