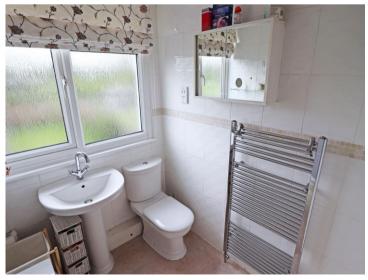

Bedroom Two 10' 6" (3.2m) x 9' 11" (3.02m) max

Bedroom Three 9' 10" (3m) max x 6' 5" (1.96m) max

**Bathroom** 