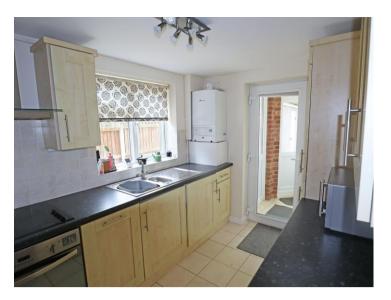

### Roman Way, Alcester, Warwickshire, B49 5HB

Lounge 13' 6" (4.11m) max x 12' 11" (3.94m) max

Dining Room 10' 9" (3.28m) x 8' 10" (2.69m)

Kitchen 10' 4" (3.15m) max x 7' 5" (2.26m)

Cloakroom

Bedroom One 12' 11" (3.94m) x 9' 11" (3.02m)