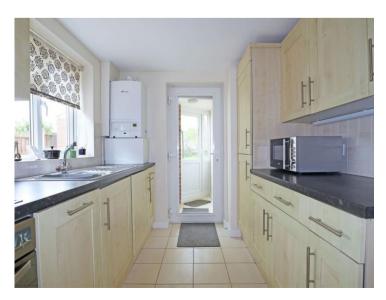

### Roman Way, Alcester, Warwickshire, B49 5HB

Lounge 13' 6" (4.11m) max x 12' 11" (3.94m) max

Dining Room 10' 9" (3.28m) x 8' 10" (2.69m)

Kitchen 10' 4" (3.15m) max x 7' 5" (2.26m)

Cloakroom

Bedroom One 12' 11" (3.94m) x 9' 11" (3.02m)