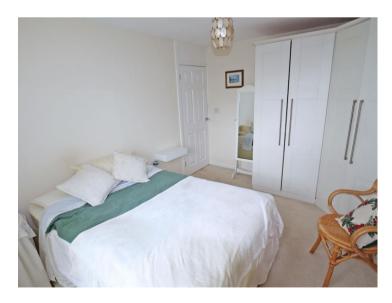

### Roman Way, Alcester, Warwickshire, B49 5HB

Lounge 13' 6" (4.11m) max x 12' 11" (3.94m) max

Dining Room 10' 9" (3.28m) x 8' 10" (2.69m)

Kitchen 10' 4" (3.15m) max x 7' 5" (2.26m)

Cloakroom

Bedroom One 12' 11" (3.94m) x 9' 11" (3.02m)