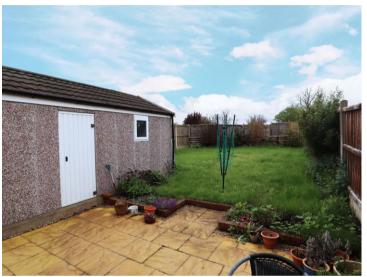

eption lobby entrance, open-plan lounge & dining areas, kitchen, extended rear porch with downstairs cloakroom, three bedrooms and bathroom. Driveway parking for two cars, additional side driveway and detached garage. Benefiting from double glazing and central heating.

£325,000

Burton House, High Street, Alcester, Warwickshire, B49 5AB. Tel: 01789 766771 E-mail: alcester@sanders-sanders.co.uk

### Roman Way, Alcester, Warwickshire, B49 5HB

Lounge 13' 6" (4.11m) max x 12' 11" (3.94m) max



Dining Room 10' 9" (3.28m) x 8' 10" (2.69m)









Kitchen 10' 4" (3.15m) max x 7' 5" (2.26m)





Cloakroom



Bedroom One 12' 11" (3.94m) x 9' 11" (3.02m)



Bedroom Two 10' 6" (3.2m) x 9' 11" (3.02m) max



Bedroom Three 9' 10" (3m) max x 6' 5" (1.96m) max



**Bathroom** 



#### Rear Garden





#### Garage



#### Floor Plans & Property Details Disclaimer

These floor plans are for identification purposes only in relation to where one room is situated to another. They are not to be relied upon in any way for dimensions, scaling or sq. ft/metres. We will not be held responsible for any loss incurred, due to reliance on these measurements from the floor plans or measurements from the property details. You are advised to confirm all measurements.



#### **Fixtures & Fittings**

Please note that the fixtures & fittings shown on the photographs, contained within these property details, do not form part of a fixtures & fittings list. Some items may/may not be included. You are advised to clarify what items are included before entering into any negotiations.