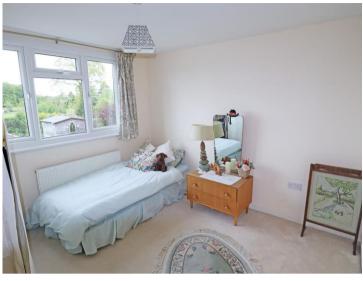

Bedroom Two 10' 6" (3.2m) x 9' 11" (3.02m) max

Bedroom Three 9' 10" (3m) max x 6' 5" (1.96m) max

**Bathroom** 