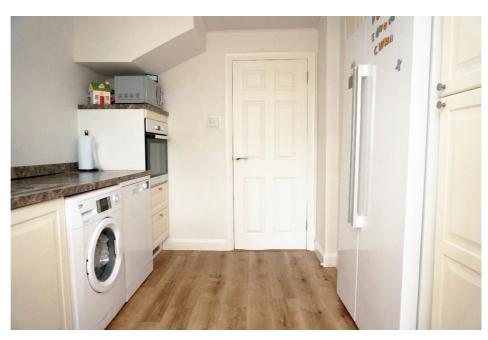

Ιt comprises on the ground level of the hallway, spacious lounge/ dining room, modern fitted kitchen, and family room/ home office.

E.K. Business Park 14 Stroud Road East Kilbride G75 0YA

The kitchen has shaker style cabinets and includes the integrated electric oven, gas hob, American style fridge freezer, and has space for all freestanding appliances.