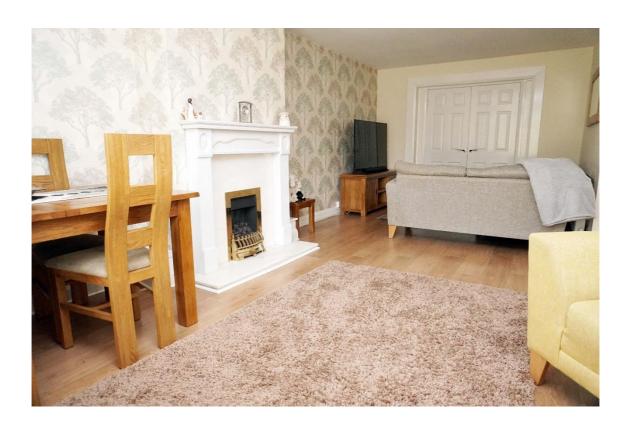

Ιt comprises on the ground level of the hallway, spacious lounge/ dining room, modern fitted kitchen, and family room/ home office.

E.K. Business Park 14 Stroud Road East Kilbride G75 0YA

The kitchen has shaker style cabinets and includes the integrated electric oven, gas hob, American style fridge freezer, and has space for all freestanding appliances.

#### **Measurements**

Lounge/dining room 22'5" x 12'7" narrowing to 10'0"

Family room 7'9" x 8'8"

Kitchen 17'7' X 8'10'

Bedroom 1 10'11" X 9'4'

En suite shower room 10'0" x 3'7"

Bedroom 7'10" x 10'2"

Bedroom 7'10" x 7'6'