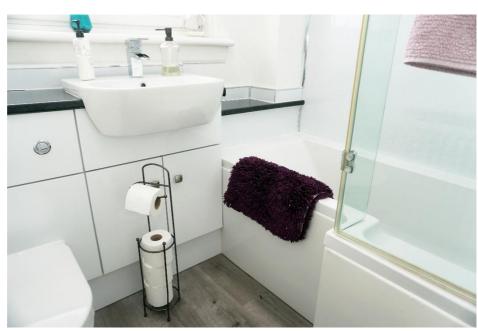

The family bathroom has a thermostatic rainwater shower over the bath with fixed glass screen, and vanity storage.

E.K. Business Park 14 Stroud Road East Kilbride G75 0YA

The En suite shower room also has a thermostatic shower and vanity storage.