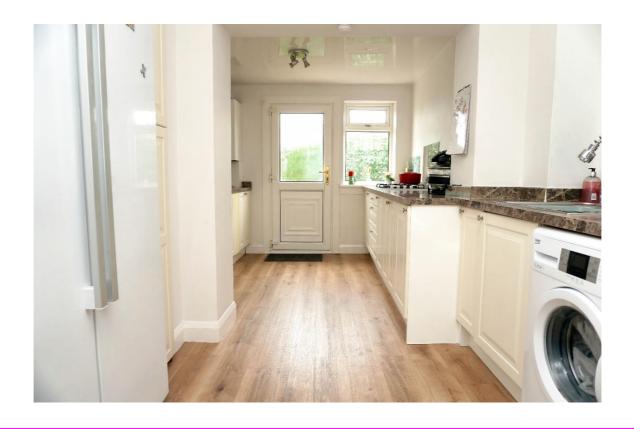

Ιt comprises on the ground level of the hallway, spacious lounge/ dining room, modern fitted kitchen, and family room/ home office.

E.K. Business Park 14 Stroud Road East Kilbride G75 0YA

The kitchen has shaker style cabinets and includes the integrated electric oven, gas hob, American style fridge freezer, and has space for all freestanding appliances.