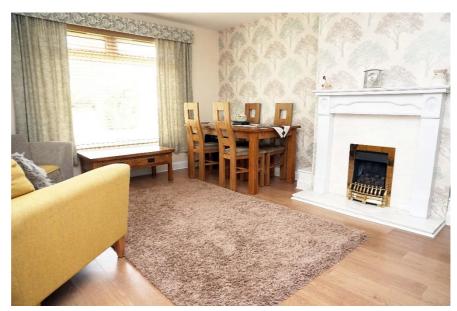

Ιt comprises on the ground level of the hallway, spacious lounge/ dining room, modern fitted kitchen, and family room/ home office.

E.K. Business Park 14 Stroud Road East Kilbride G75 0YA

The kitchen has shaker style cabinets and includes the integrated electric oven, gas hob, American style fridge freezer, and has space for all freestanding appliances.

#### **Measurements**

Lounge/dining room 22'5" x 12'7" narrowing to 10'0"

Family room 7'9" x 8'8"

Kitchen 17'7' X 8'10'

Bedroom 1 10'11" X 9'4'

En suite shower room 10'0" x 3'7"

Bedroom 7'10" x 10'2"

Bedroom 7'10" x 7'6'