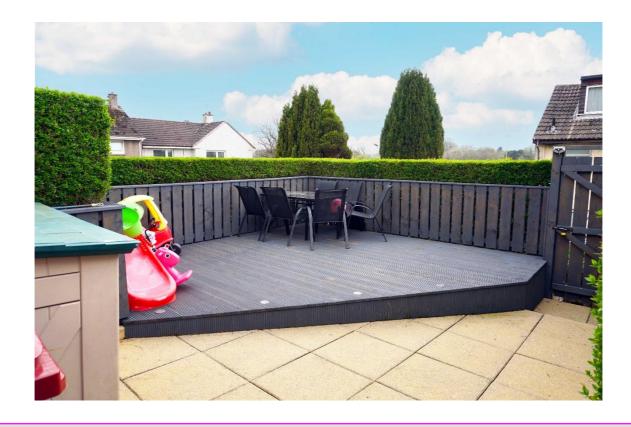

E.K. Business Park 14 Stroud Road East Kilbride G75 0YA

The front garden is laid to lawn with loose chip borders. The rear garden has timber decking, slab patio areas and surrounded by timber fence and mature hedging.