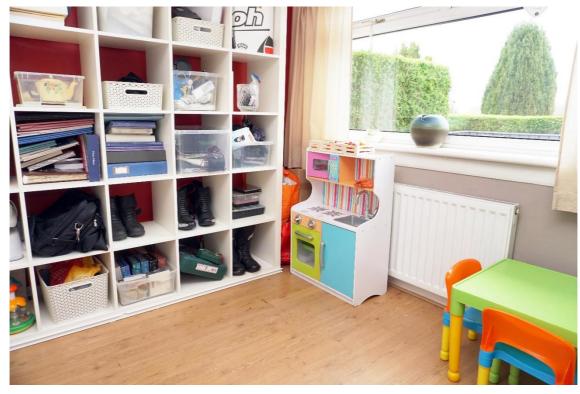

#### **Features**

Roof replaced on 2010

Substantially extended property

Fully floored and lined loft with fixed stairway

Kitchen to include integrated appliances

Family room/home office

Modern family bathroom & En suite shower room

The property is decorated throughout neutral tones, has ample storage and the fully floored and lined loft with velux windows can be accessed from the 3rd bedroom which currently dressing room.

E.K. Business Park 14 Stroud Road East Kilbride G75 0YA