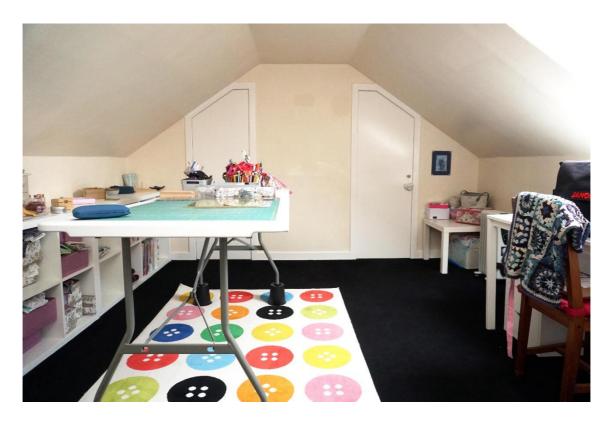

The property is decorated throughout neutral tones, has ample storage and the fully floored and lined loft with velux windows can be accessed from the 3rd bedroom which currently dressing room.

E.K. Business Park 14 Stroud Road East Kilbride G75 0YA