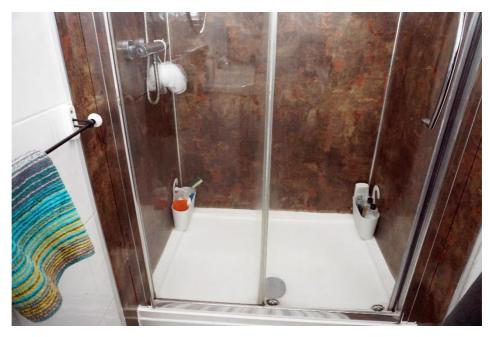

The family bathroom has a thermostatic rainwater shower over the bath with fixed glass screen, and vanity storage.

E.K. Business Park 14 Stroud Road East Kilbride G75 0YA

The En suite shower room also has a thermostatic shower and vanity storage.