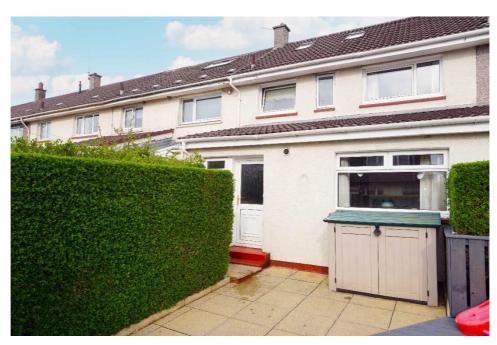

E.K. Business Park 14 Stroud Road East Kilbride G75 0YA

The front garden is laid to lawn with loose chip borders. The rear garden has timber decking, slab patio areas and surrounded by timber fence and mature hedging.