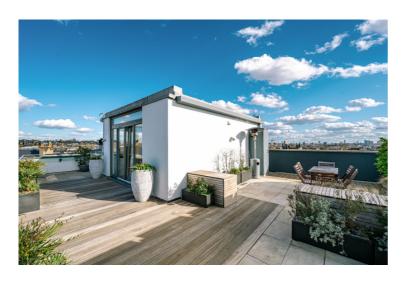

## **Long Description**

Unbelievable Views! We are delighted to offer this exceptional three double bedroom penthouse apartment with wrap around balcony on the lower floor and a huge roof terrace on the upper floor that enjoys a superb location close to excellent local schools, transport links and the Heath. Arranged over the top two floors of this well maintained building accommodation briefly comprises: E/hall with storage cupboard, wonderful master bedroom with en-suite and fitted wardrobe, second double bedroom with lovely corner position, third double bedroom and luxury fitted bathroom. All bedrooms have floor to ceiling windows providing access to the wrap around balcony. Upstairs is the fabulous open reception room open plan with a luxurious high end fitted kitchen. This bright space has windows on all sides allowing a wealth of natural light and providing access to the roof terrace which gives unbelievable views over London and Hampstead Heath.