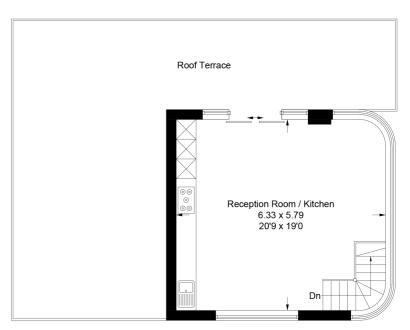

## Fifth Floor

Illustration for identification purposes only, measurements are approximate, not to scale.

Salter Rex give notice to anyone reading these particulars that: (i) these particulars do not constitute part of an offer or contract; (ii) these particulars and any pictures or plans represent the opinion of the author and are given in good faith for guidance only and must not be construed as statements of fact; (iii) nothing in the particulars shall be deemed a statement that the property is in good condition otherwise; we have not carried out a structural survey of the property and have not tested the services, appliances or specified fittings.

## **Long Description**

Unbelievable Views! We are delighted to offer this exceptional three double bedroom penthouse apartment with wrap around balcony on the lower floor and a huge roof terrace on the upper floor that enjoys a superb location close to excellent local schools, transport links and the Heath. Arranged over the top two floors of this well maintained building accommodation briefly comprises: E/hall with storage cupboard, wonderful master bedroom with en-suite and fitted wardrobe, second double bedroom with lovely corner position, third double bedroom and luxury fitted bathroom. All bedrooms have floor to ceiling windows providing access to the wrap around balcony. Upstairs is the fabulous open reception room open plan with a luxurious high end fitted kitchen. This bright space has windows on all sides allowing a wealth of natural light and providing access to the roof terrace which gives unbelievable views over London and Hampstead Heath.