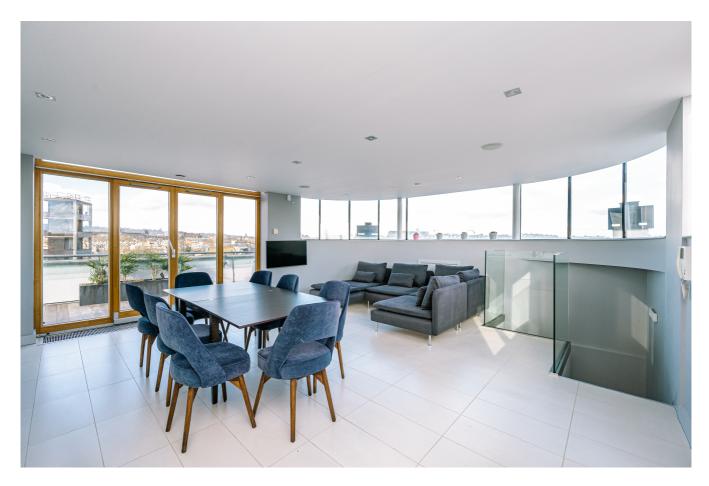

## **Long Description**

Unbelievable Views! We are delighted to offer this exceptional three double bedroom penthouse apartment with wrap around balcony on the lower floor and a huge roof terrace on the upper floor that enjoys a superb location close to excellent local schools, transport links and the Heath. Arranged over the top two floors of this well maintained building accommodation briefly comprises: E/hall with storage cupboard, wonderful master bedroom with en-suite and fitted wardrobe, second double bedroom with lovely corner position, third double bedroom and luxury fitted bathroom. All bedrooms have floor to ceiling windows providing access to the wrap around balcony. Upstairs is the fabulous open reception room open plan with a luxurious high end fitted kitchen. This bright space has windows on all sides allowing a wealth of natural light and providing access to the roof terrace which gives unbelievable views over London and Hampstead Heath.