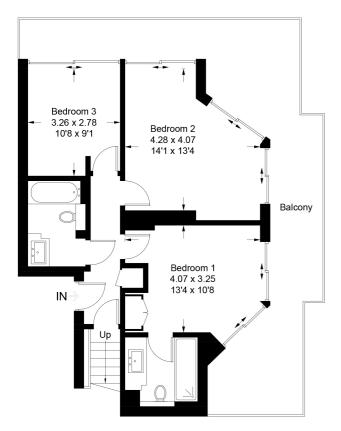

## **Tally Ho Apartments**

Approximate Gross Internal Area = 95.3 sq m / 1026 sq ft

**Fourth Floor** 

## **Long Description**

Unbelievable Views! We are delighted to offer this exceptional three double bedroom penthouse apartment with wrap around balcony on the lower floor and a huge roof terrace on the upper floor that enjoys a superb location close to excellent local schools, transport links and the Heath. Arranged over the top two floors of this well maintained building accommodation briefly comprises: E/hall with storage cupboard, wonderful master bedroom with en-suite and fitted wardrobe, second double bedroom with lovely corner position, third double bedroom and luxury fitted bathroom. All bedrooms have floor to ceiling windows providing access to the wrap around balcony. Upstairs is the fabulous open reception room open plan with a luxurious high end fitted kitchen. This bright space has windows on all sides allowing a wealth of natural light and providing access to the roof terrace which gives unbelievable views over London and Hampstead Heath.