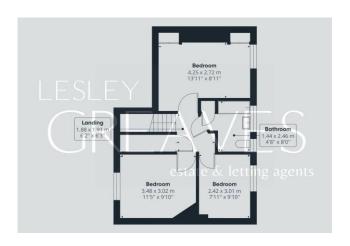

BEDROOM TWO 11' 5" x 9' 10" (3.48m x 3.02m)

BEDROOM THREE 7' 11" x 9' 10" (2.42m x 3.01m)

BATHROOM 4' 8" x 8' 0" (1.44m x 2.46m)

ANNEX-BATHROOM 8' 7" x 7' 2" (2.63m x 2.19m)

ANNEX-KITCHEN/LIVING ROOM 20' 6" x 11' 7" (6.27m x 3.54m)

ANNEX-BEDROOM 12' 9" x 11' 6" (3.89m x 3.52m)

- Freehold
- · Council Tax B