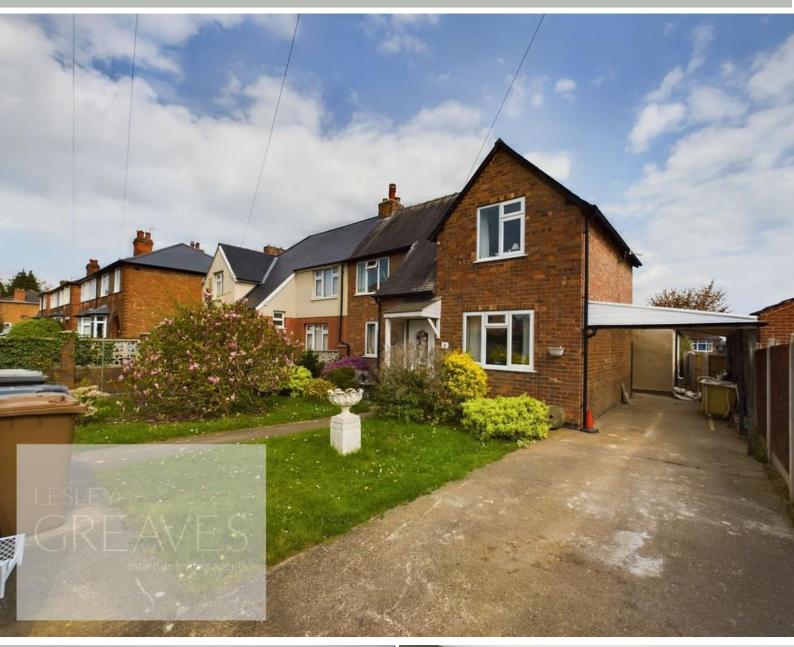

## CREAVES

estate & letting agents

Guide Price £330,000

Priory Road, Gedling, Nottingham, NG4 3LG

EPC Rating D

Three bedroom semi detached property situated in a popular location, the property benefits from gas central heating and uPVC double glazing. The property also benefits from having a separate large annex in the rear garden which has an open plan kitchen living room, separate bathroom and a bedroom. The annex has multiple use and has uPVC double glazing and electric heating. In brief the ground floor comprises of a dining room, lounge with patio doors to the conservatory and the kitchen has fitted units, free standing oven and plumbing for a washing machine. To the first floor is a family bathroom and three bedrooms. To the front of the property are double gates leading to the driveway and covered carport. The garden has grass with paved patio areas and mix of hedges and fences. Gedling is a popular and wellestablished residential area close to schools, shops, pubs, restaurants, public transport and leisure facility. It is also well known for its Country Park which has a play area and café.