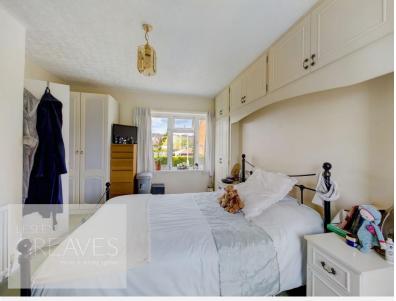

LIVING ROOM 13' 11" x 11' 9" (4.25m x 3.60m)

DINING ROOM 11' 6" x 9' 11" (3.51m x 3.04m)

KITCHEN 7' 10" x 16' 8" (2.40m x 5.10m)

CONSERVATORY 8' 10" x 8' 0" (2.71m x 2.45m)

BEDROOM ONE 13' 11" x 8' 11" (4.255m x 2.72m)