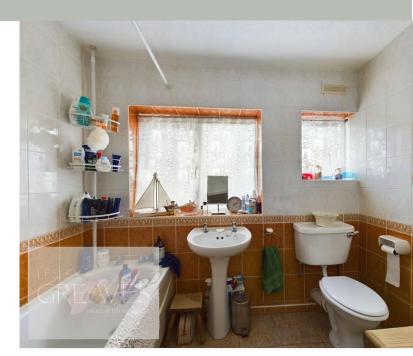

BEDROOM TWO 11' 5" x 9' 10" (3.48m x 3.02m)

BEDROOM THREE 7' 11" x 9' 10" (2.42m x 3.01m)

BATHROOM 4' 8" x 8' 0" (1.44m x 2.46m)

ANNEX-BATHROOM 8' 7" x 7' 2" (2.63m x 2.19m)

ANNEX-KITCHEN/LIVING ROOM 20' 6" x 11' 7" (6.27m x 3.54m)