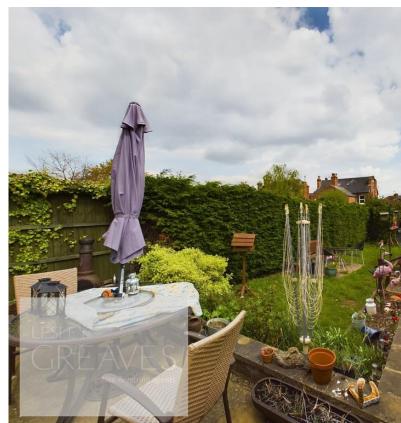

## CREAVES

estate & letting agents

Guide Price £330,000

Priory Road, Gedling, Nottingham, NG4 3LG

EPC Rating D

Three bedroom semi detached property situated in a popular location, the property benefits from gas central heating and uPVC double glazing. The property also benefits from having a separate large annex in the rear garden which has an open plan kitchen living room, separate bathroom and a bedroom. The annex has multiple use and has uPVC double glazing and electric heating. In brief the ground floor comprises of a dining room, lounge with patio doors to the conservatory and the kitchen has fitted units, free standing oven and plumbing for a washing machine. To the first floor is a family bathroom and three bedrooms. To the front of the property are double gates leading to the driveway and covered carport. The garden has grass with paved patio areas and mix of hedges and fences. Gedling is a popular and wellestablished residential area close to schools, shops, pubs, restaurants, public transport and leisure facility. It is also well known for its Country Park which has a play area and café.