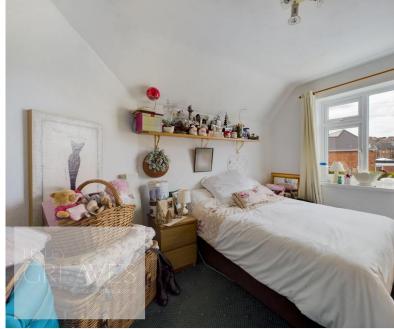

BEDROOM TWO 11' 5" x 9' 10" (3.48m x 3.02m)

BEDROOM THREE 7' 11" x 9' 10" (2.42m x 3.01m)

BATHROOM 4' 8" x 8' 0" (1.44m x 2.46m)

ANNEX-BATHROOM 8' 7" x 7' 2" (2.63m x 2.19m)

ANNEX-KITCHEN/LIVING ROOM 20' 6" x 11' 7" (6.27m x 3.54m)