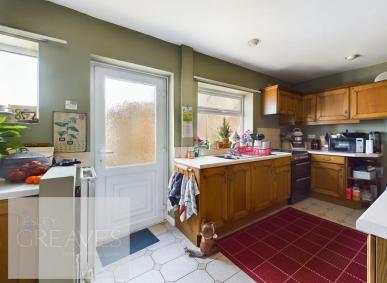

## CREAVES

estate & letting agents

Guide Price £330,000

Priory Road, Gedling, Nottingham, NG4 3LG

EPC Rating D

Three bedroom semi detached property situated in a popular location, the property benefits from gas central heating and uPVC double glazing. The property also benefits from having a separate large annex in the rear garden which has an open plan kitchen living room, separate bathroom and a bedroom. The annex has multiple use and has uPVC double glazing and electric heating. In brief the ground floor comprises of a dining room, lounge with patio doors to the conservatory and the kitchen has fitted units, free standing oven and plumbing for a washing machine. To the first floor is a family bathroom and three bedrooms. To the front of the property are double gates leading to the driveway and covered carport. The garden has grass with paved patio areas and mix of hedges and fences. Gedling is a popular and wellestablished residential area close to schools, shops, pubs, restaurants, public transport and leisure facility. It is also well known for its Country Park which has a play area and café.

LIVING ROOM 13' 11" x 11' 9" (4.25m x 3.60m)

DINING ROOM 11' 6" x 9' 11" (3.51m x 3.04m)

KITCHEN 7' 10" x 16' 8" (2.40m x 5.10m)

CONSERVATORY 8' 10" x 8' 0" (2.71m x 2.45m)

BEDROOM ONE 13' 11" x 8' 11" (4.255m x 2.72m)