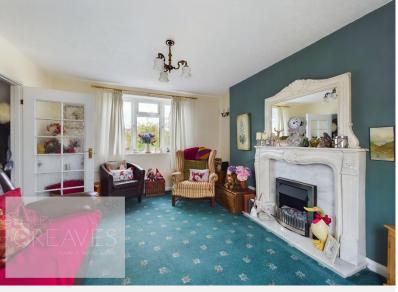

## CREAVES

estate & letting agents

Guide Price £330,000

Priory Road, Gedling, Nottingham, NG4 3LG

EPC Rating D

Three bedroom semi detached property situated in a popular location, the property benefits from gas central heating and uPVC double glazing. The property also benefits from having a separate large annex in the rear garden which has an open plan kitchen living room, separate bathroom and a bedroom. The annex has multiple use and has uPVC double glazing and electric heating. In brief the ground floor comprises of a dining room, lounge with patio doors to the conservatory and the kitchen has fitted units, free standing oven and plumbing for a washing machine. To the first floor is a family bathroom and three bedrooms. To the front of the property are double gates leading to the driveway and covered carport. The garden has grass with paved patio areas and mix of hedges and fences. Gedling is a popular and wellestablished residential area close to schools, shops, pubs, restaurants, public transport and leisure facility. It is also well known for its Country Park which has a play area and café.

LIVING ROOM 13' 11" x 11' 9" (4.25m x 3.60m)

DINING ROOM 11' 6" x 9' 11" (3.51m x 3.04m)

KITCHEN 7' 10" x 16' 8" (2.40m x 5.10m)

CONSERVATORY 8' 10" x 8' 0" (2.71m x 2.45m)

BEDROOM ONE 13' 11" x 8' 11" (4.255m x 2.72m)