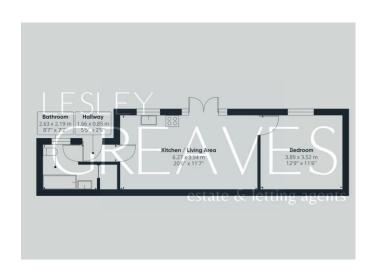

BEDROOM TWO 11' 5" x 9' 10" (3.48m x 3.02m)

BEDROOM THREE 7' 11" x 9' 10" (2.42m x 3.01m)

BATHROOM 4' 8" x 8' 0" (1.44m x 2.46m)

ANNEX-BATHROOM 8' 7" x 7' 2" (2.63m x 2.19m)

ANNEX-KITCHEN/LIVING ROOM 20' 6" x 11' 7" (6.27m x 3.54m)

ANNEX-BEDROOM 12' 9" x 11' 6" (3.89m x 3.52m)

- Freehold
- · Council Tax B