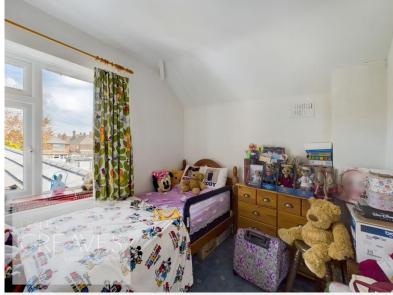

BEDROOM TWO 11' 5" x 9' 10" (3.48m x 3.02m)

BEDROOM THREE 7' 11" x 9' 10" (2.42m x 3.01m)

BATHROOM 4' 8" x 8' 0" (1.44m x 2.46m)

ANNEX-BATHROOM 8' 7" x 7' 2" (2.63m x 2.19m)

ANNEX-KITCHEN/LIVING ROOM 20' 6" x 11' 7" (6.27m x 3.54m)