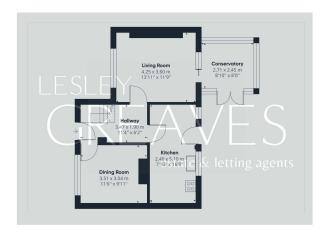

LIVING ROOM 13' 11" x 11' 9" (4.25m x 3.60m)

DINING ROOM 11' 6" x 9' 11" (3.51m x 3.04m)

KITCHEN 7' 10" x 16' 8" (2.40m x 5.10m)

CONSERVATORY 8' 10" x 8' 0" (2.71m x 2.45m)

BEDROOM ONE 13' 11" x 8' 11" (4.255m x 2.72m)