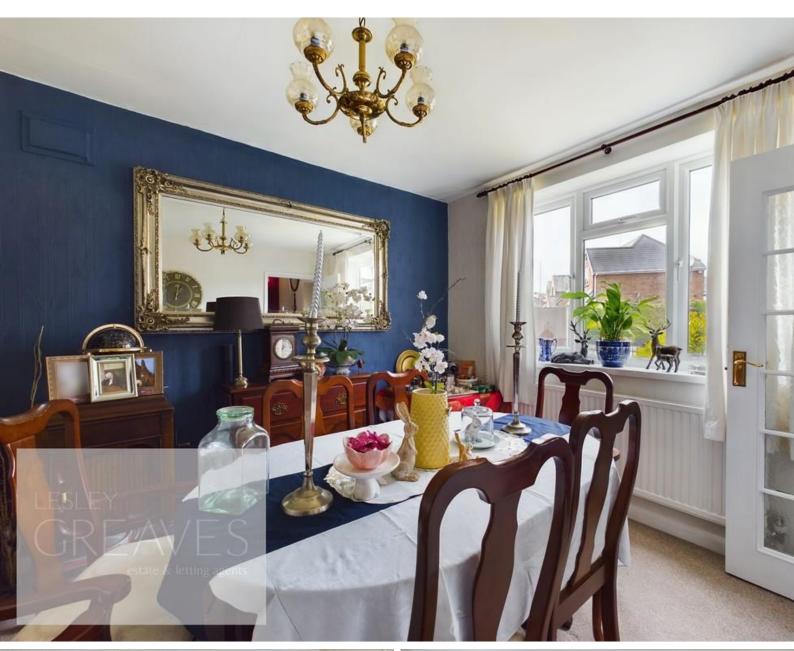

## CREAVES

estate & letting agents

Guide Price £330,000

Priory Road, Gedling, Nottingham, NG4 3LG

EPC Rating D

Three bedroom semi detached property situated in a popular location, the property benefits from gas central heating and uPVC double glazing. The property also benefits from having a separate large annex in the rear garden which has an open plan kitchen living room, separate bathroom and a bedroom. The annex has multiple use and has uPVC double glazing and electric heating. In brief the ground floor comprises of a dining room, lounge with patio doors to the conservatory and the kitchen has fitted units, free standing oven and plumbing for a washing machine. To the first floor is a family bathroom and three bedrooms. To the front of the property are double gates leading to the driveway and covered carport. The garden has grass with paved patio areas and mix of hedges and fences. Gedling is a popular and wellestablished residential area close to schools, shops, pubs, restaurants, public transport and leisure facility. It is also well known for its Country Park which has a play area and café.

LIVING ROOM 13' 11" x 11' 9" (4.25m x 3.60m)

DINING ROOM 11' 6" x 9' 11" (3.51m x 3.04m)

KITCHEN 7' 10" x 16' 8" (2.40m x 5.10m)

CONSERVATORY 8' 10" x 8' 0" (2.71m x 2.45m)

BEDROOM ONE 13' 11" x 8' 11" (4.255m x 2.72m)