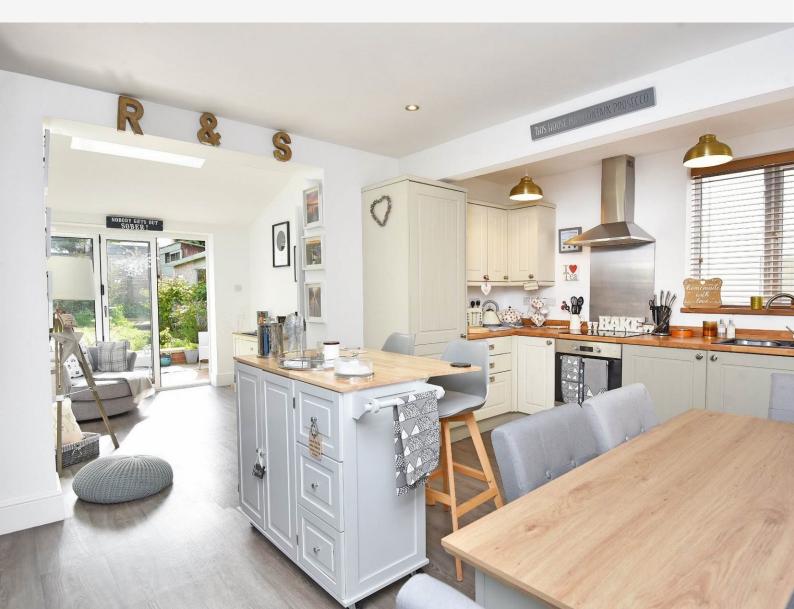

#### LIVING KITCHEN

With a dining area. The kitchen comprises a range of fitted wall and base units with electric hob, oven, integrated dishwasher and fridge / freezer. Open plan to a further sitting area with glazed bi-folding doors overlooking the garden.

#### **UTILITY / WC**

With WC and washbasin. Space and plumbing for a washing machine.