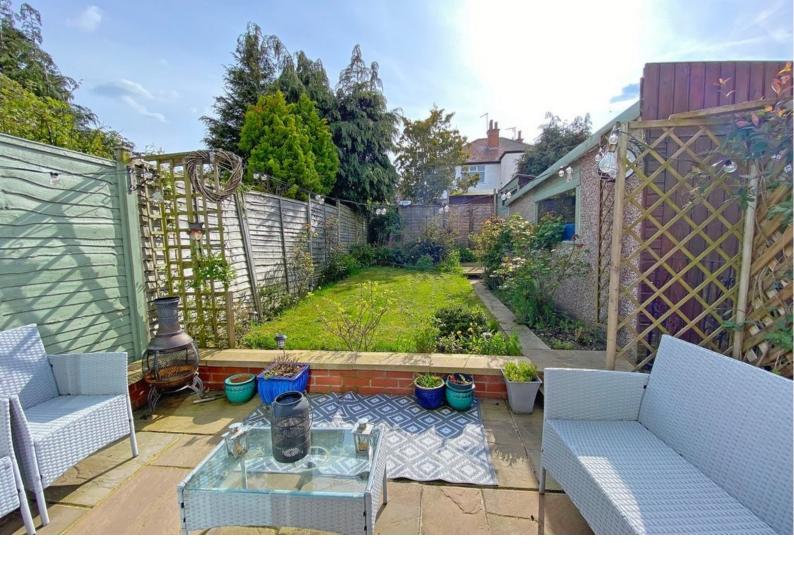

#### **OUTSIDE**

A drive provides parking. There is a single garage. To the rear of the property there is an attractive garden with lawn, patio and shed.

Tenure - Freehold

**Council Tax Band -** C

Total Area: 99.0 m² ... 1066 ft²