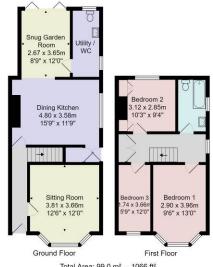

#### **OUTSIDE**

A drive provides parking. There is a single garage. To the rear of the property there is an attractive garden with lawn, patio and shed.

Tenure - Freehold

**Council Tax Band -** C

Total Area: 99.0 m² ... 1066 ft²

All measurements are approximate and for display purposes only.

No liability is accepted by either the agency or 80x Property Solutions Ltd as to the exact measurements of the rooms.

Box Property Solutions Ltd retains the copyright on this plan and allows agents to use it with agreed permission.