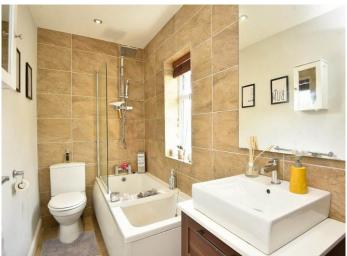

#### **BATHROOM**

A modern white suite comprising WC, washbasin set atop a vanity unit, and bath with shower above. Heated towel rail.