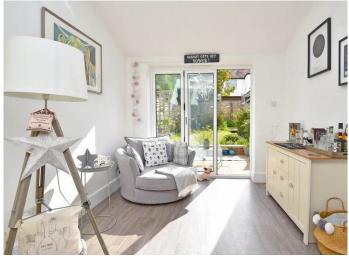

#### LIVING KITCHEN

With a dining area. The kitchen comprises a range of fitted wall and base units with electric hob, oven, integrated dishwasher and fridge / freezer. Open plan to a further sitting area with glazed bi-folding doors overlooking the garden.

#### **OUTSIDE**

A drive provides parking. There is a single garage. To the rear of the property there is an attractive garden with lawn, patio and shed.

Tenure - Freehold

**Council Tax Band -** C

Total Area: 99.0 m² ... 1066 ft²