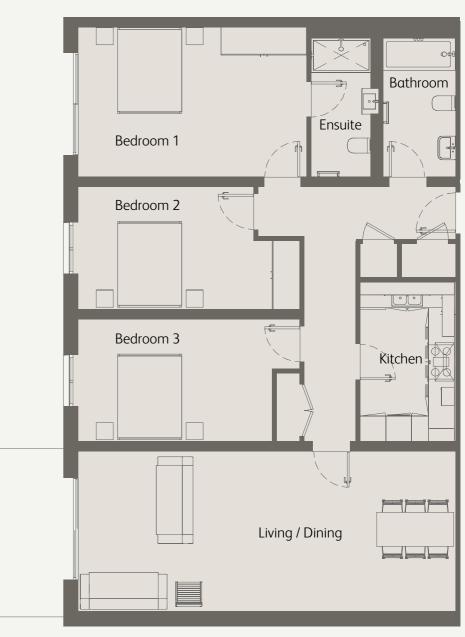

## FLOORPLANS AND SPECIFICATIONS

Details matter. So does quality.

We work with the very best architects and designers and only use the finest fixtures and fittings.

-1

39 car park spaces 4 disabled car park spaces Bike storage

G Lobby Apartments 01 – 10

Apartments 11 – 22

2 Apartments 23 – 33

Apartments 34 – 42

Spectrum Hillview Gardens, London NW4