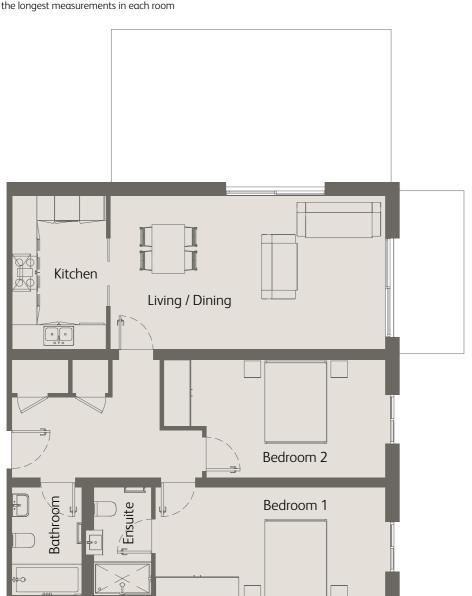

<sup>\*</sup>Figures are based on the longest measurements in each room

| Living / Dining                         | 18'4" x 12'2" / 5.6m x 3.7m |
|-----------------------------------------|-----------------------------|
| Kitchen                                 | 12'2" x 7'6" / 3.7m x 2.3m  |
| Bedroom 1                               | 29'2" x 9'2" / 8.9m x 2.8m  |
| Bedroom 2                               | 14'1" x 9'2" / 4.3m x 2.8m  |
| Private Terrace                         | 212 sqft / 19.7 sqm         |
| Total internal space<br>(excl. Terrace) | 921 sqft / 85.6 sqm         |

<sup>\*</sup>Figures are based on the longest measurements in each room

2 Bedrooms First / Second Floor Private Balcony

| Living / Dining                      | 18'8" x 12'1" / 5.7m x 3.7m |
|--------------------------------------|-----------------------------|
| Kitchen                              | 12'1" x 7'6" / 3.7m x 2.3m  |
| Bedroom 1                            | 29'2" x 9'2" / 8.9m x 2.8m  |
| Bedroom 2                            | 14'5" x 9'2" / 4.4m x 2.8m  |
| Private Balcony                      | 62 sqft / 5.8 sqm           |
| Total internal space (excl. Balcony) | 941 sqft / 87.5 sqm         |
|                                      |                             |