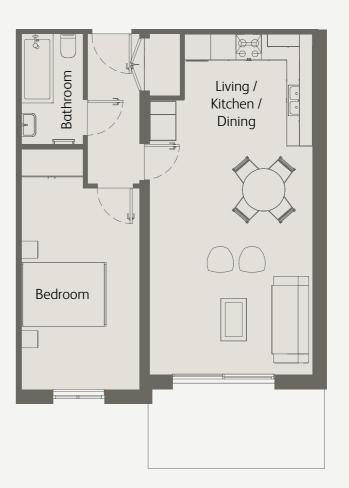

## 1 Bedroom Ground Floor Private Terrace

| Living / Kitchen / Dining               | 26'6" x 11'5" / 8.1m x 3.5m |
|-----------------------------------------|-----------------------------|
| Bedroom 1                               | 15'1" x 9'2" / 4.6m x 2.8m  |
| Private Terrace                         | 251 sqft / 23.4 sqm         |
| Total internal space<br>(excl. Terrace) | 547 sqft / 50.9 sqm         |