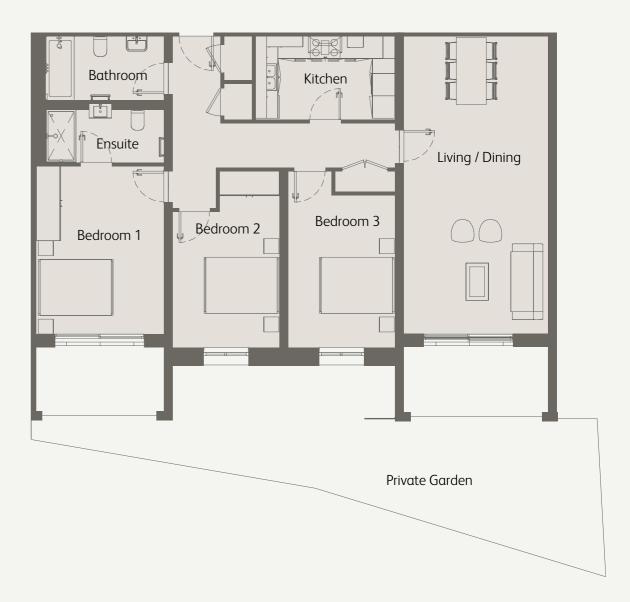

## 3 Bedrooms Ground Floor Private Terrace

| Total internal space (excl. Terrace) | 1277 sqft / 118.7 sqm        |
|--------------------------------------|------------------------------|
| Private Terrace                      | 396 sqft / 36.8 sqm          |
| Bedroom 3                            | 16'8" x 9'2" / 5.1m x 2.8m   |
| Bedroom 2                            | 16'8" x 9'2" / 5.1m x 2.8m   |
| Bedroom 1                            | 17'4" x 11'1" / 5.3m x 3.4m  |
| Kitchen                              | 12'2" x 7'3" / 3.7m x 2.2m   |
| Living / Dining                      | 28'10" x 12'2" / 8.8m x 3.7m |
|                                      |                              |

<sup>\*</sup>Figures are based on the longest measurements in each room

| 21'7" x 12'1" / 6.6m x 3.7m |
|-----------------------------|
| 12'1" x 7'6" / 3.7m x 2.3m  |
| 18'0" x 9'6" / 5.5m x 2.9m  |
| 17'4" x 9'2" / 5.3m x 2.8m  |
| 318 sqft / 29.6 sqm         |
| 960 sqft / 89.2 sqm         |
|                             |

<sup>\*</sup>Figures are based on the longest measurements in each room

Private Garden