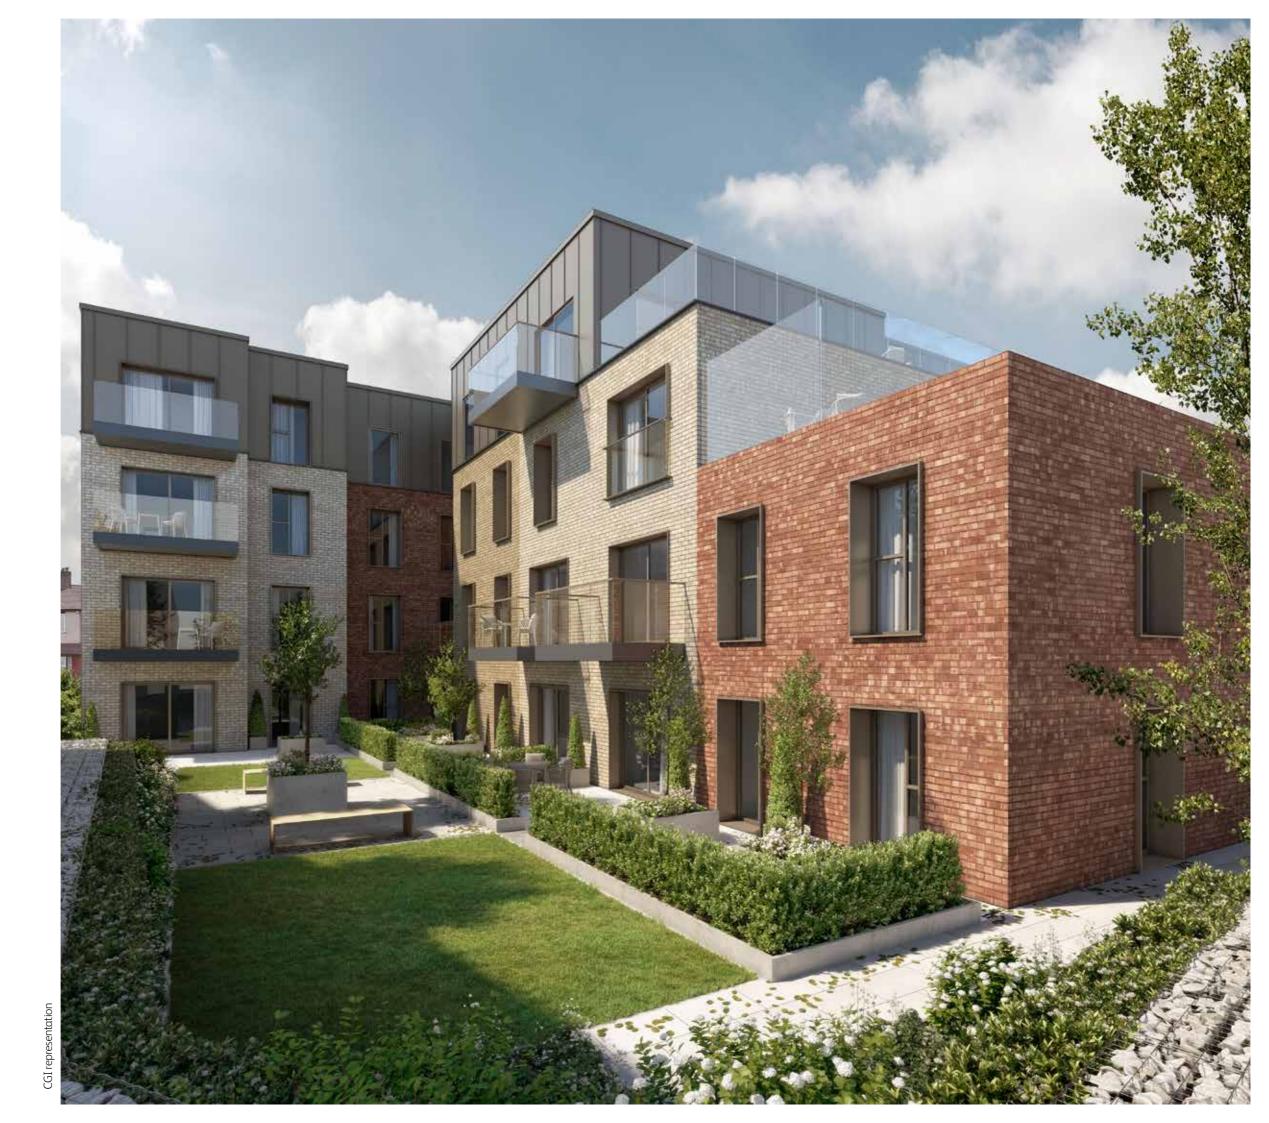

Tucked away in a quiet residential area, Spectrum offers a private and picturesque setting featuring planted courtyards, grassy lawns and a stunning living green wall.

Community, convenience and charm are key behind this exclusive development, from the authenticity of Brent Street to the buzz of nearby Brent Cross shopping centre to the pleasing local green spaces of Windsor Open Space and Hendon Park.

# Spectrum is designed for the way you live today.

Outside, this stunningly designed development features zinc-esque panelling and three shades of brick that blend with local character. Private balconies and terraces provide secluded spots to enjoy a drink on a summer's evening.