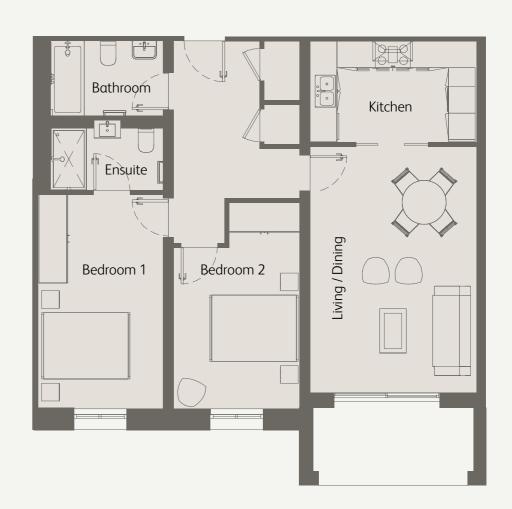

## 2 Bedrooms Ground Floor Private Terrace

| Living / Dining                      | 21'7" x 12'1" / 6.6m x 3.7m |
|--------------------------------------|-----------------------------|
| Kitchen                              | 12'2" x 7'6" / 3.7m x 2.3m  |
| Bedroom 1                            | 18'0" x 9'2" / 5.5m x 2.8m  |
| Bedroom 2                            | 17'4" x 9'2" / 5.3m x 2.8m  |
| Private Terrace                      | 318 sqft / 29.6 sqm         |
| Total internal space (excl. Terrace) | 954 sqft / 88.7 sqm         |
|                                      |                             |

## 2 Bedrooms Ground Floor Private Terrace

| Living / Dining                         | 18'0" x 12'1" / 5.5m x 3.7m |
|-----------------------------------------|-----------------------------|
| Kitchen                                 | 12'1" x 7'2" / 3.7m x 2.2m  |
| Bedroom 1                               | 15'8" x 9'2" / 4.8m x 2.8m  |
| Bedroom 2                               | 15'1" x 9'2" / 4.6m x 2.8m  |
| Private Terrace                         | 397 sqft / 36.9 sqm         |
| Total internal space<br>(excl. Terrace) | 860 sqft / 79.9 sqm         |