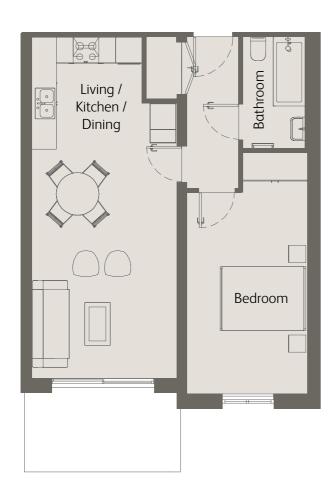

## 1 Bedroom Ground Floor Private Terrace

| Living / Kitchen / Dining               | 20'0" x 9'1" / 6.1m x 3.0m  |  |
|-----------------------------------------|-----------------------------|--|
| Bedroom 1                               | 12'5" x 8'10" / 3.8m x 2.7m |  |
| Private Terrace                         | 131 sqft / 12.2 sqm         |  |
| Total internal space<br>(excl. Terrace) | 431 sqft / 40.1 sqm         |  |