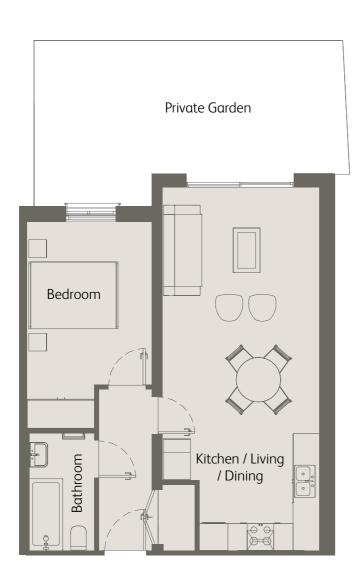

## 1 Bedroom Ground Floor Private Terrace

| Living / Kitchen / Dining               | 26'6" x 11'5" / 8.1m x 3.5m |
|-----------------------------------------|-----------------------------|
| Bedroom 1                               | 15'1" x 9'2" / 4.6m x 2.8m  |
| Private Terrace                         | 251 sqft / 23.4 sqm         |
| Total internal space<br>(excl. Terrace) | 547 sqft / 50.9 sqm         |

<sup>\*</sup>Figures are based on the longest measurements in each room