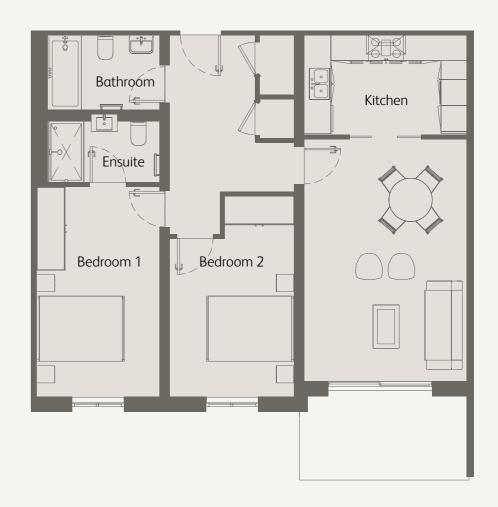

## 2 Bedrooms Ground Floor Private Terrace

| Living / Dining                      | 21'7" x 12'1" / 6.6m x 3.7m |
|--------------------------------------|-----------------------------|
| Kitchen                              | 12'2" x 7'6" / 3.7m x 2.3m  |
| Bedroom 1                            | 18'0" x 9'2" / 5.5m x 2.8m  |
| Bedroom 2                            | 17'4" x 9'2" / 5.3m x 2.8m  |
| Private Terrace                      | 318 sqft / 29.6 sqm         |
| Total internal space (excl. Terrace) | 954 sqft / 88.7 sqm         |
|                                      |                             |