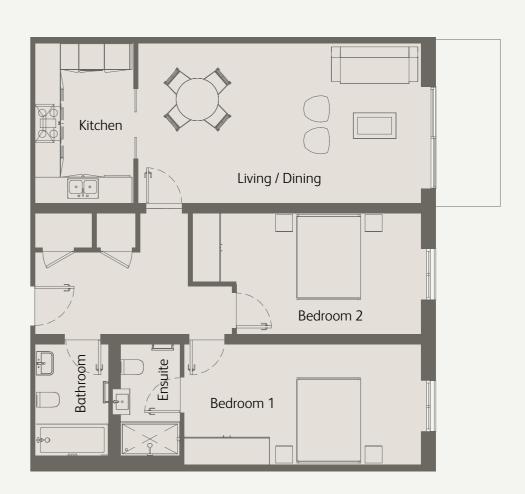

# 2 Bedrooms First Floor Private Balcony

| Living / Dining                      | 21'7" x 12'2" / 6.6m x 3.7m |
|--------------------------------------|-----------------------------|
| Kitchen                              | 12'2" x 7'6" / 3.7m x 2.3m  |
| Bedroom 1                            | 18'0" x 9'2" / 5.5m x 2.8m  |
| Bedroom 2                            | 17'4" x 9'2" / 5.3m x 2.8m  |
| Private Balcony                      | 67 sqft / 6.3 sqm           |
| Total internal space (excl. Balcony) | 954 sqft / 88.7 sqm         |
|                                      |                             |