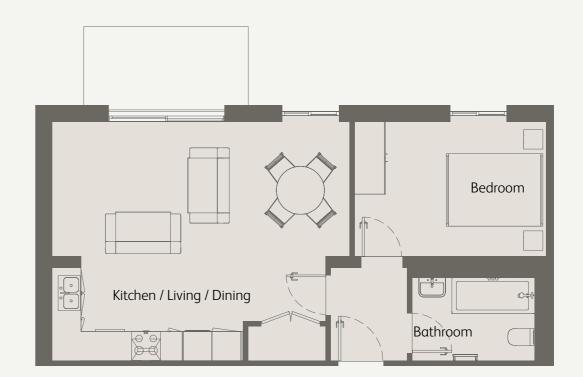

## 1 Bedroom Ground Floor Private Terrace

| Living / Kitchen / Dining               | 20'0" x 9'1" / 6.1m x 3.0m  |  |
|-----------------------------------------|-----------------------------|--|
| Bedroom 1                               | 12'5" x 8'10" / 3.8m x 2.7m |  |
| Private Terrace                         | 131 sqft / 12.2 sqm         |  |
| Total internal space<br>(excl. Terrace) | 431 sqft / 40.1 sqm         |  |