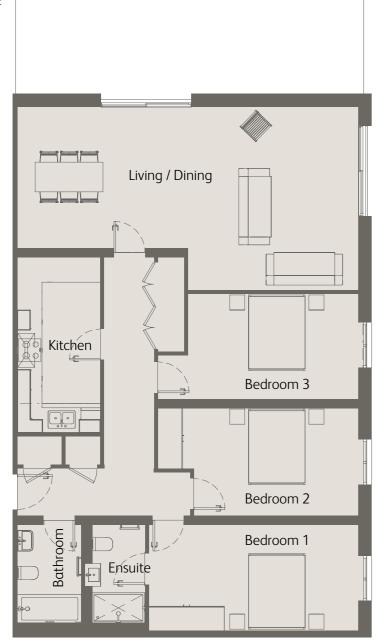

## 3 Bedrooms Ground Floor Private Terrace

| Total internal space (excl. Terrace) | 1277 sqft / 118.7 sqm        |
|--------------------------------------|------------------------------|
| Private Terrace                      | 396 sqft / 36.8 sqm          |
| Bedroom 3                            | 16'8" x 9'2" / 5.1m x 2.8m   |
| Bedroom 2                            | 16'8" x 9'2" / 5.1m x 2.8m   |
| Bedroom 1                            | 17'4" x 11'1" / 5.3m x 3.4m  |
| Kitchen                              | 12'2" x 7'3" / 3.7m x 2.2m   |
| Living / Dining                      | 28'10" x 12'2" / 8.8m x 3.7m |
|                                      |                              |

## 3 Bedrooms Ground Floor Private Garden

| Total internal space (excl. Garden) | 1187 sqft / 110.3sqm         |
|-------------------------------------|------------------------------|
| Private Garden                      | 626 sqft / 58.2 sqm          |
| Bedroom 3                           | 15'5" x 9'2" / 4.7m x 2.8m   |
| Bedroom 2                           | 15'5" x 8'10" / 4.7m x 2.7m  |
| Bedroom 1                           | 14'9" x 11'1" / 4.5m x 3.4m  |
| Kitchen                             | 12'1" x 7'2" / 3.7m x 2.2m   |
| Living / Dining                     | 25'11' x 12'5" / 7.9m x 3.8m |
|                                     |                              |