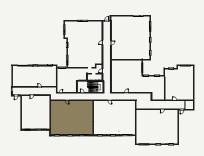

## 2 Bedrooms Ground Floor Private Terrace

| Living / Dining                      | 21'7" x 12'1" / 6.6m x 3.7m |
|--------------------------------------|-----------------------------|
| Kitchen                              | 12'2" x 7'6" / 3.7m x 2.3m  |
| Bedroom 1                            | 18'0" x 9'2" / 5.5m x 2.8m  |
| Bedroom 2                            | 17'4" x 9'2" / 5.3m x 2.8m  |
| Private Terrace                      | 318 sqft / 29.6 sqm         |
| Total internal space (excl. Terrace) | 954 sqft / 88.7 sqm         |
|                                      |                             |

<sup>\*</sup>Figures are based on the longest measurements in each room

| Living / Kitchen / Dining               | 23'7" x 12'2" / 7.2m x 3.7m |
|-----------------------------------------|-----------------------------|
| Bedroom 1                               | 13'9 x 12'1" / 4.2m x 3.7m  |
| Bedroom 2                               | 16'8" x 8'2" / 5.1m x 2.5m  |
| Private Terrace                         | 192 sqft / 17.9 sqm         |
| Total internal space<br>(excl. Terrace) | 877 sqft / 81.5 sqm         |