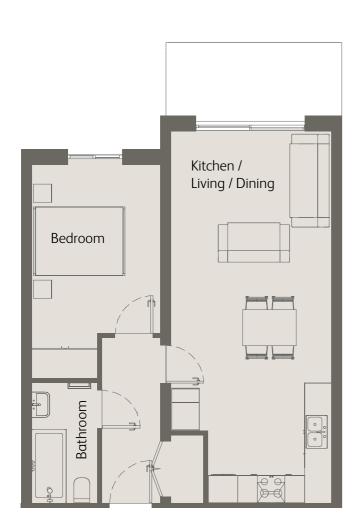

## 1 Bedroom Ground Floor Private Terrace

| Living / Kitchen / Dining               | 20'0" x 9'1" / 6.1m x 3.0m  |  |
|-----------------------------------------|-----------------------------|--|
| Bedroom 1                               | 12'5" x 8'10" / 3.8m x 2.7m |  |
| Private Terrace                         | 131 sqft / 12.2 sqm         |  |
| Total internal space<br>(excl. Terrace) | 431 sqft / 40.1 sqm         |  |