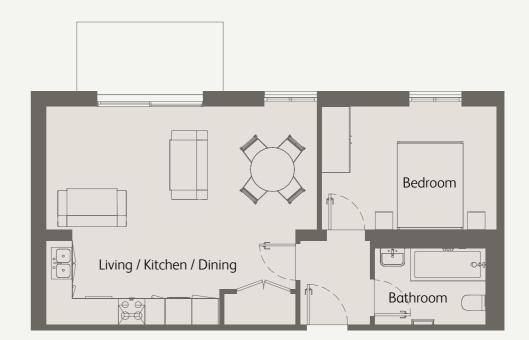

## 1 Bedroom Ground Floor Private Terrace

| Living / Kitchen / Dining               | 26'6" x 11'5" / 8.1m x 3.5m |
|-----------------------------------------|-----------------------------|
| Bedroom 1                               | 15'1" x 9'2" / 4.6m x 2.8m  |
| Private Terrace                         | 251 sqft / 23.4 sqm         |
| Total internal space<br>(excl. Terrace) | 547 sqft / 50.9 sqm         |

<sup>\*</sup>Figures are based on the longest measurements in each room