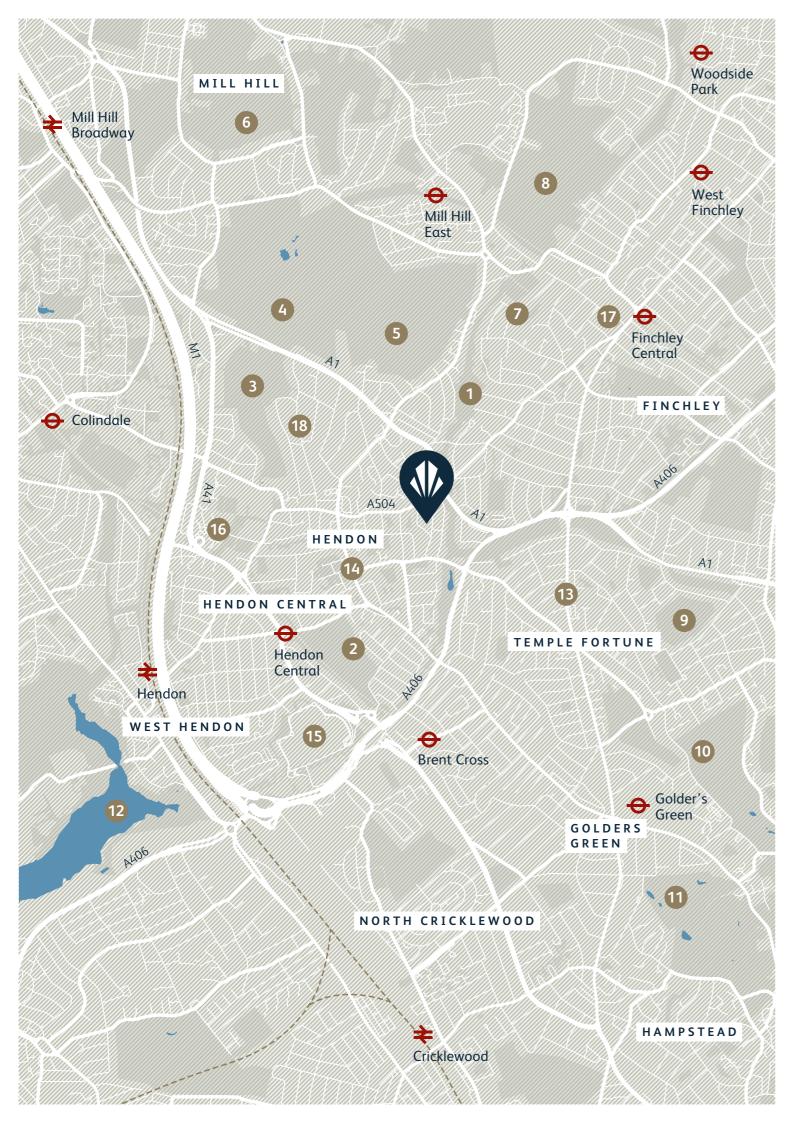

### A HAPPENING PLACE

What might tempt you today? There's so much to see, do and enjoy on your doorstep or just a short stretch away in Mill Hill, Temple Fortune, Golders Green and Finchley.

### **OPEN SPACES**

- 1 Windsor Open Space
- **2** Hendon Park
- 3 Sunnyhill Park
- Copthall Playing Fields
- Hendon Golf Course

## Arrandene Open Space

What is it?

25 hectare open space and woodland.

Why visit?

The variety in landscape offers great views of surrounding areas.

- 7 Dollis Brook Viaduct
- **8** Finchley Golf Course
- **9** Big Wood
- **10** Hampstead Heath Extention
- **11** Golder's Hill Park
- **Brent Reservoir**

What is it?

A 68.6 hectare reservoir offering scenic walks, based between Hendon and Wembley Park. Why visit?

Sailing centre for a variety of water sports.

### LOCAL AMENITIES

13 Temple Fortune

What is it? Local high street.

Why visit?

Great selection of high street favourites, including Marks and Spencers, Waitrose and Gail's Bakery.

**14** Brent Street

**Brent Cross Shopping Centre** 

What is it?

120 retailers and a variety of restaurant chains all under one roof.

Why visit?

Everything is indoors and parking is free.

**16** Middlesex University

17 Regents Park Road

What is it?

Local high street next to Finchley Central tube station. Why visit?

Range of supermarkets, local high street shops and banks, plus a vast array of takeaway cuisines.

18 BMI Hendon Hospital

### **DISTANCES**

Car A1(M) 300 meters

A406

200 meters

M1 2 miles M25 8 miles M40

14 miles

**Rail** Hendon Central (Tube)

18 mins

Finchley Central (Tube) 26 mins

Hendon (Train) 30 mins

**Air** London City Airport 20 miles

> Heathrow 18 miles

Luton Airport 26 miles

Stansted Airport 37 miles