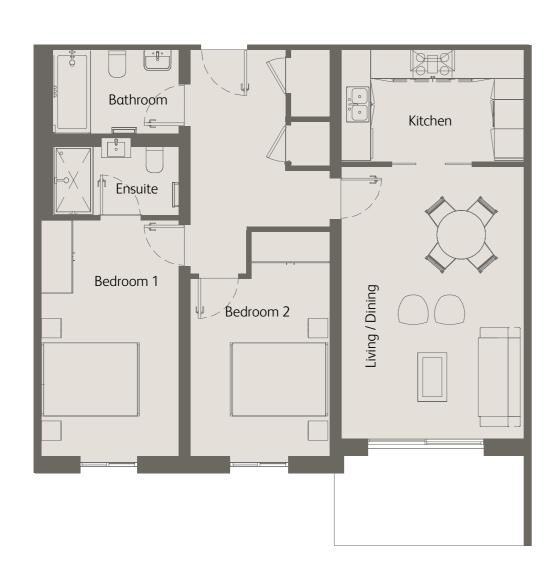

## 2 Bedrooms Ground Floor Private Terrace

| Living / Dining                         | 18'0" x 12'1" / 5.5m x 3.7m |
|-----------------------------------------|-----------------------------|
| Kitchen                                 | 12'1" x 7'2" / 3.7m x 2.2m  |
| Bedroom 1                               | 15'8" x 9'2" / 4.8m x 2.8m  |
| Bedroom 2                               | 15'1" x 9'2" / 4.6m x 2.8m  |
| Private Terrace                         | 397 sqft / 36.9 sqm         |
| Total internal space<br>(excl. Terrace) | 860 sqft / 79.9 sqm         |

<sup>\*</sup>Figures are based on the longest measurements in each room

| Living / Dining                      | 18'0" x 12'1" / 5.5m x 3.7m |
|--------------------------------------|-----------------------------|
| Kitchen                              | 12'1" x 7'2" / 3.7m x 2.2m  |
| Bedroom 1                            | 15'8" x 9'6" / 4.8m x 2.9m  |
| Bedroom 2                            | 15'1" x 8'10" / 4.6m x 2.7m |
| Private Terrace                      | 228 sqft / 21.2 sqm         |
| Total internal space (excl. Terrace) | 858 sqft / 79.8 sqm         |