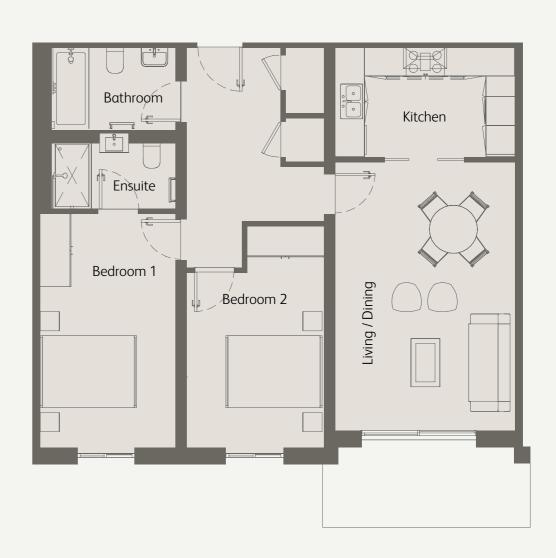

## 2 Bedrooms Ground Floor Private Terrace

| Living / Dining                      | 21'7" x 12'1" / 6.6m x 3.7m |
|--------------------------------------|-----------------------------|
| Kitchen                              | 12'2" x 7'6" / 3.7m x 2.3m  |
| Bedroom 1                            | 18'0" x 9'2" / 5.5m x 2.8m  |
| Bedroom 2                            | 17'4" x 9'2" / 5.3m x 2.8m  |
| Private Terrace                      | 318 sqft / 29.6 sqm         |
| Total internal space (excl. Terrace) | 954 sqft / 88.7 sqm         |
|                                      |                             |

<sup>\*</sup>Figures are based on the longest measurements in each room

| Living / Kitchen / Dining               | 23'7" x 12'2" / 7.2m x 3.7m |
|-----------------------------------------|-----------------------------|
| Bedroom 1                               | 13'9 x 12'1" / 4.2m x 3.7m  |
| Bedroom 2                               | 16'8" x 8'2" / 5.1m x 2.5m  |
| Private Terrace                         | 192 sqft / 17.9 sqm         |
| Total internal space<br>(excl. Terrace) | 877 sqft / 81.5 sqm         |