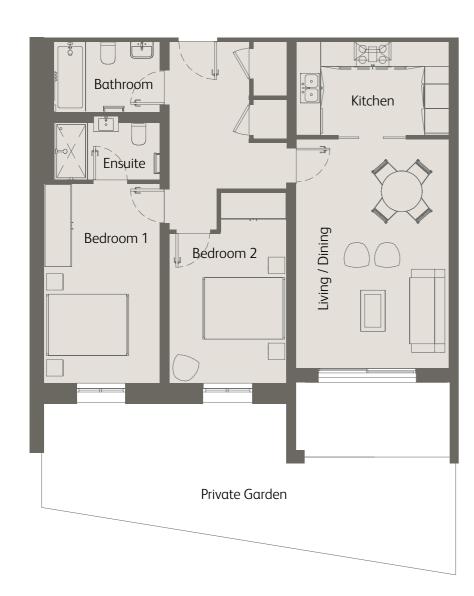

## 2 Bedrooms Ground Floor Private Terrace

| Living / Dining                      | 21'7" x 12'1" / 6.6m x 3.7m |
|--------------------------------------|-----------------------------|
| Kitchen                              | 12'2" x 7'6" / 3.7m x 2.3m  |
| Bedroom 1                            | 18'0" x 9'2" / 5.5m x 2.8m  |
| Bedroom 2                            | 17'4" x 9'2" / 5.3m x 2.8m  |
| Private Terrace                      | 318 sqft / 29.6 sqm         |
| Total internal space (excl. Terrace) | 954 sqft / 88.7 sqm         |
|                                      |                             |

<sup>\*</sup>Figures are based on the longest measurements in each room

| Living / Kitchen / Dining               | 23'7" x 12'2" / 7.2m x 3.7m |
|-----------------------------------------|-----------------------------|
| Bedroom 1                               | 13'9 x 12'1" / 4.2m x 3.7m  |
| Bedroom 2                               | 16'8" x 8'2" / 5.1m x 2.5m  |
| Private Terrace                         | 192 sqft / 17.9 sqm         |
| Total internal space<br>(excl. Terrace) | 877 sqft / 81.5 sqm         |