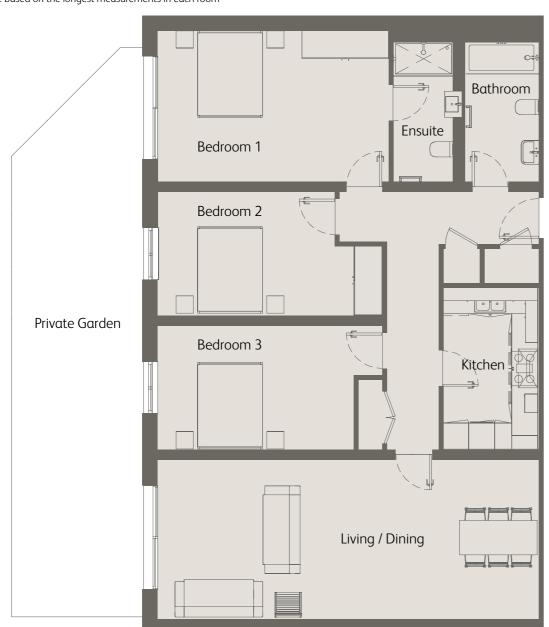

## 3 Bedrooms Ground Floor Private Terrace

| Total internal space (excl. Terrace) | 1277 sqft / 118.7 sqm        |
|--------------------------------------|------------------------------|
| Private Terrace                      | 396 sqft / 36.8 sqm          |
| Bedroom 3                            | 16'8" x 9'2" / 5.1m x 2.8m   |
| Bedroom 2                            | 16'8" x 9'2" / 5.1m x 2.8m   |
| Bedroom 1                            | 17'4" x 11'1" / 5.3m x 3.4m  |
| Kitchen                              | 12'2" x 7'3" / 3.7m x 2.2m   |
| Living / Dining                      | 28'10" x 12'2" / 8.8m x 3.7m |
|                                      |                              |

<sup>\*</sup>Figures are based on the longest measurements in each room

| 21'7" x 12'1" / 6.6m x 3.7m |
|-----------------------------|
| 12'1" x 7'6" / 3.7m x 2.3m  |
| 18'0" x 9'6" / 5.5m x 2.9m  |
| 17'4" x 9'2" / 5.3m x 2.8m  |
| 318 sqft / 29.6 sqm         |
| 960 sqft / 89.2 sqm         |
|                             |

<sup>\*</sup>Figures are based on the longest measurements in each room

Private Garden