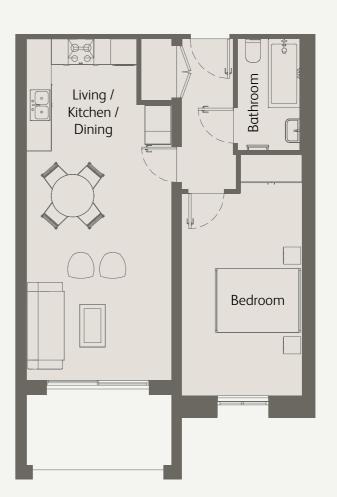

## 1 Bedroom Ground Floor Private Terrace

| Living / Kitchen / Dining               | 26'6" x 11'5" / 8.1m x 3.5m |
|-----------------------------------------|-----------------------------|
| Bedroom 1                               | 15'1" x 9'2" / 4.6m x 2.8m  |
| Private Terrace                         | 251 sqft / 23.4 sqm         |
| Total internal space<br>(excl. Terrace) | 547 sqft / 50.9 sqm         |