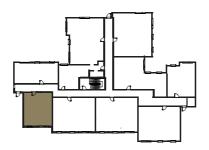

<sup>\*</sup>Figures are based on the longest measurements in each room

1 Bedroom First / Second / Third Floor Private Balcony

| Living / Kitchen / Dining               | 26'7" x 11'5" / 8.1m x 3.5m |
|-----------------------------------------|-----------------------------|
| Bedroom 1                               | 15'1" x 9'2" / 4.6m x 2.8m  |
| Private Balcony                         | 65 sqft / 6.1 sqm           |
| Total internal space<br>(excl. Balcony) | 547 sqft / 50.9 sqm         |

<sup>\*</sup>Figures are based on the longest measurements in each room

1 Bedroom First / Second Floor Private Balcony

| Living / Kitchen / Dining               | 25'11" x 12'6" / 7.9m x 3.8m |
|-----------------------------------------|------------------------------|
| Bedroom 1                               | 18'4" x 9'2" / 5.6m x 2.8m   |
| Private Balcony                         | 75 sqft / 7 sqm              |
| Total internal space<br>(excl. Balcony) | 599 sqft / 55.7 sqm          |