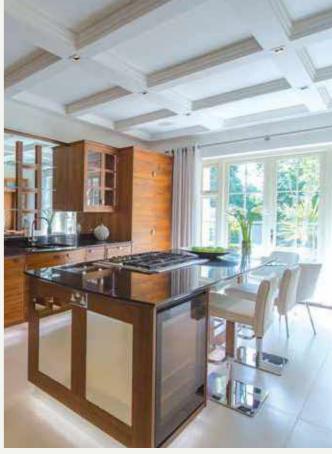

# It's all in the detail

From hand-fitted bespoke kitchens with Siemens appliances to wet underfloor heating to triple glazing throughout, your Spectrum apartment will be ready for you to live in and love from the very start.

### Kitchen

- Individually designed kitchens
- Elegant composite surfaces
- Stainless steel double bowl sink unit
- 3 in 1 Tap including boiling hot water
- Siemens full integrated fridge freezer
- Siemens single oven
- Siemens microwave with grill
- Siemens induction hob
- Siemens angular canopy hood
- Siemens fully integrated dishwasher
- Bronze glass splash backs
- LED down lights
- Under pelmet lighting
- Porcelain floor tiles
- Bosch washing machine (in hallway cupboard) not in 1 bedroom apartments
- Bosch dryer (in hallway cupboard) not in 1 bedroom apartments
- Bosch washer dryer (in hallway cupboard) in 1 bedroom apartments only