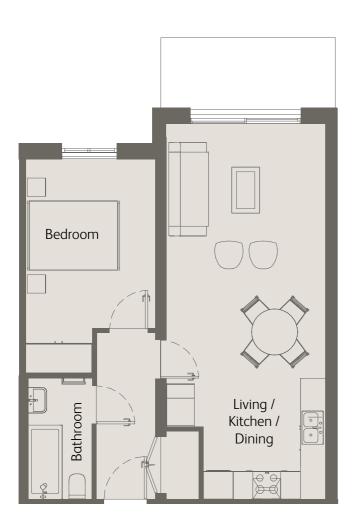

## 1 Bedroom Ground Floor Private Terrace

| Living / Kitchen / Dining               | 20'0" x 9'1" / 6.1m x 3.0m  |  |
|-----------------------------------------|-----------------------------|--|
| Bedroom 1                               | 12'5" x 8'10" / 3.8m x 2.7m |  |
| Private Terrace                         | 131 sqft / 12.2 sqm         |  |
| Total internal space<br>(excl. Terrace) | 431 sqft / 40.1 sqm         |  |