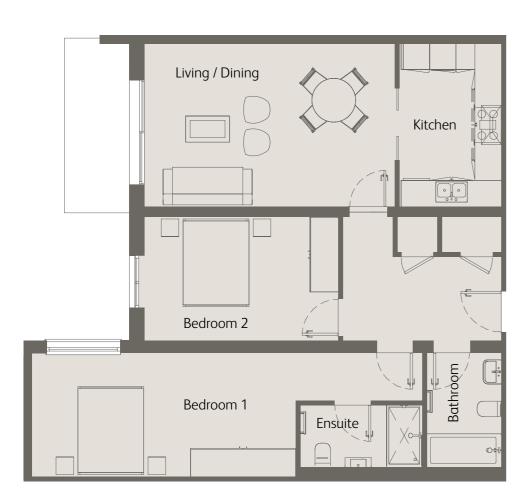

2 Bedrooms First / Second Floor Private Balcony

| Living / Dining                      | 18'8" x 12'1" / 5.7m x 3.7m |
|--------------------------------------|-----------------------------|
| Kitchen                              | 12'1" x 7'6" / 3.7m x 2.3m  |
| Bedroom 1                            | 29'2" x 9'2" / 8.9m x 2.8m  |
| Bedroom 2                            | 14'5" x 9'2" / 4.4m x 2.8m  |
| Private Balcony                      | 62 sqft / 5.8 sqm           |
| Total internal space (excl. Balcony) | 941 sqft / 87.5 sqm         |
|                                      |                             |