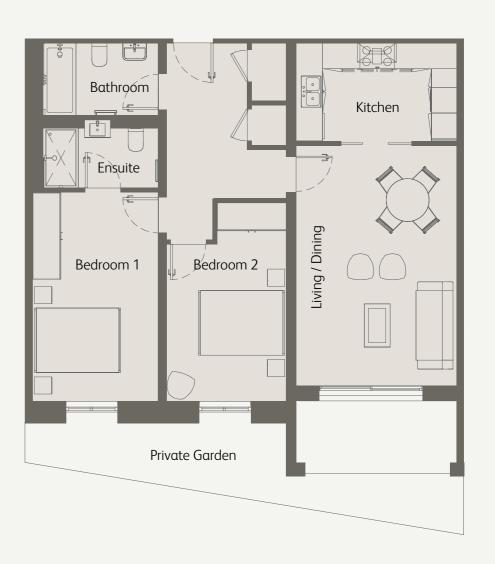

## 2 Bedrooms Ground Floor Private Terrace

| Living / Dining                      | 21'7" x 12'1" / 6.6m x 3.7m |
|--------------------------------------|-----------------------------|
| Kitchen                              | 12'2" x 7'6" / 3.7m x 2.3m  |
| Bedroom 1                            | 18'0" x 9'2" / 5.5m x 2.8m  |
| Bedroom 2                            | 17'4" x 9'2" / 5.3m x 2.8m  |
| Private Terrace                      | 318 sqft / 29.6 sqm         |
| Total internal space (excl. Terrace) | 954 sqft / 88.7 sqm         |
|                                      |                             |

<sup>\*</sup>Figures are based on the longest measurements in each room

| Living / Kitchen / Dining               | 23'7" x 12'2" / 7.2m x 3.7m |
|-----------------------------------------|-----------------------------|
| Bedroom 1                               | 13'9 x 12'1" / 4.2m x 3.7m  |
| Bedroom 2                               | 16'8" x 8'2" / 5.1m x 2.5m  |
| Private Terrace                         | 192 sqft / 17.9 sqm         |
| Total internal space<br>(excl. Terrace) | 877 sqft / 81.5 sqm         |