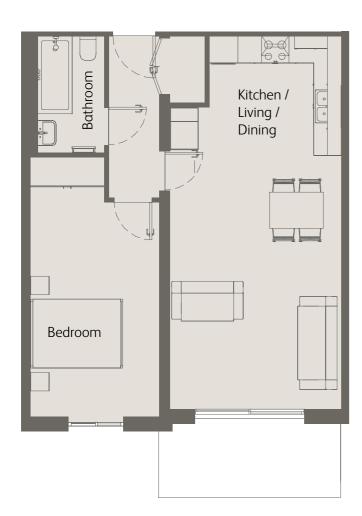

<sup>\*</sup>Figures are based on the longest measurements in each room

1 Bedroom First / Second / Third Floor Private Balcony

| Living / Kitchen / Dining               | 26'7" x 11'5" / 8.1m x 3.5m |
|-----------------------------------------|-----------------------------|
| Bedroom 1                               | 15'1" x 9'2" / 4.6m x 2.8m  |
| Private Balcony                         | 65 sqft / 6.1 sqm           |
| Total internal space<br>(excl. Balcony) | 547 sqft / 50.9 sqm         |

<sup>\*</sup>Figures are based on the longest measurements in each room

1 Bedroom First / Second Floor Private Balcony

| Living / Kitchen / Dining               | 25'11" x 12'6" / 7.9m x 3.8m |
|-----------------------------------------|------------------------------|
| Bedroom 1                               | 18'4" x 9'2" / 5.6m x 2.8m   |
| Private Balcony                         | 75 sqft / 7 sqm              |
| Total internal space<br>(excl. Balcony) | 599 sqft / 55.7 sqm          |