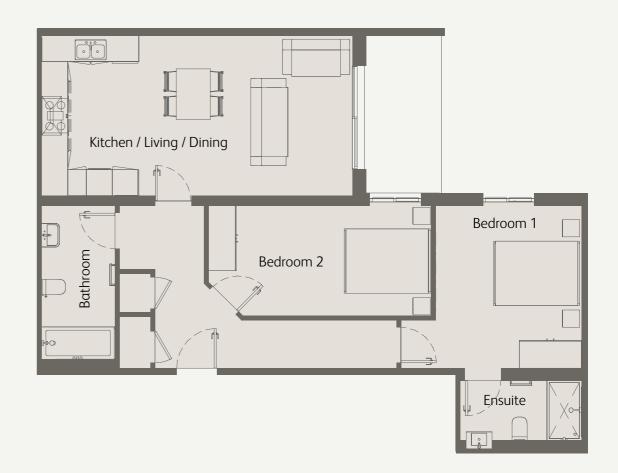

## 2 Bedrooms Ground Floor Private Terrace

| Living / Dining                      | 21'7" x 12'1" / 6.6m x 3.7m |
|--------------------------------------|-----------------------------|
| Kitchen                              | 12'2" x 7'6" / 3.7m x 2.3m  |
| Bedroom 1                            | 18'0" x 9'2" / 5.5m x 2.8m  |
| Bedroom 2                            | 17'4" x 9'2" / 5.3m x 2.8m  |
| Private Terrace                      | 318 sqft / 29.6 sqm         |
| Total internal space (excl. Terrace) | 954 sqft / 88.7 sqm         |
|                                      |                             |

<sup>\*</sup>Figures are based on the longest measurements in each room

| Living / Kitchen / Dining               | 23'7" x 12'2" / 7.2m x 3.7m |
|-----------------------------------------|-----------------------------|
| Bedroom 1                               | 13'9 x 12'1" / 4.2m x 3.7m  |
| Bedroom 2                               | 16'8" x 8'2" / 5.1m x 2.5m  |
| Private Terrace                         | 192 sqft / 17.9 sqm         |
| Total internal space<br>(excl. Terrace) | 877 sqft / 81.5 sqm         |