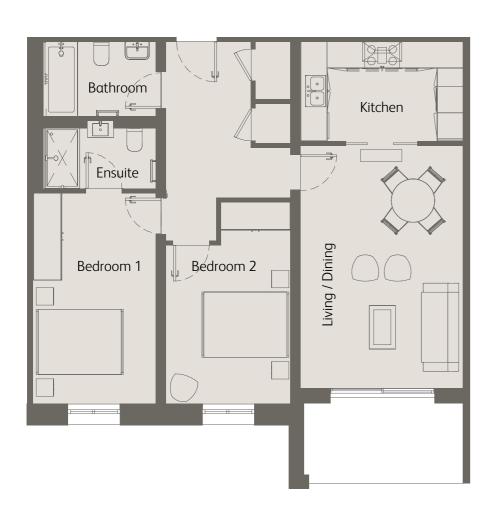

## 2 Bedrooms Ground Floor Private Terrace

| Living / Dining                      | 21'7" x 12'1" / 6.6m x 3.7m |
|--------------------------------------|-----------------------------|
| Kitchen                              | 12'2" x 7'6" / 3.7m x 2.3m  |
| Bedroom 1                            | 18'0" x 9'2" / 5.5m x 2.8m  |
| Bedroom 2                            | 17'4" x 9'2" / 5.3m x 2.8m  |
| Private Terrace                      | 318 sqft / 29.6 sqm         |
| Total internal space (excl. Terrace) | 954 sqft / 88.7 sqm         |
|                                      |                             |

## 2 Bedrooms Ground Floor Private Terrace

| Living / Dining                         | 18'0" x 12'1" / 5.5m x 3.7m |
|-----------------------------------------|-----------------------------|
| Kitchen                                 | 12'1" x 7'2" / 3.7m x 2.2m  |
| Bedroom 1                               | 15'8" x 9'2" / 4.8m x 2.8m  |
| Bedroom 2                               | 15'1" x 9'2" / 4.6m x 2.8m  |
| Private Terrace                         | 397 sqft / 36.9 sqm         |
| Total internal space<br>(excl. Terrace) | 860 sqft / 79.9 sqm         |