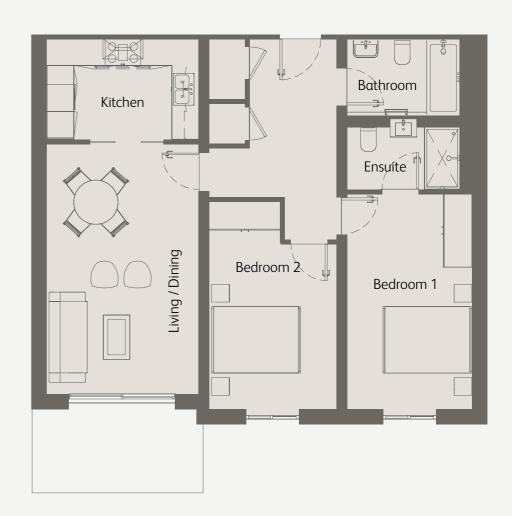

## 2 Bedrooms Ground Floor Private Terrace

| Living / Dining                      | 21'7" x 12'1" / 6.6m x 3.7m |
|--------------------------------------|-----------------------------|
| Kitchen                              | 12'2" x 7'6" / 3.7m x 2.3m  |
| Bedroom 1                            | 18'0" x 9'2" / 5.5m x 2.8m  |
| Bedroom 2                            | 17'4" x 9'2" / 5.3m x 2.8m  |
| Private Terrace                      | 318 sqft / 29.6 sqm         |
| Total internal space (excl. Terrace) | 954 sqft / 88.7 sqm         |
|                                      |                             |

<sup>\*</sup>Figures are based on the longest measurements in each room

| Living / Kitchen / Dining               | 23'7" x 12'2" / 7.2m x 3.7m |
|-----------------------------------------|-----------------------------|
| Bedroom 1                               | 13'9 x 12'1" / 4.2m x 3.7m  |
| Bedroom 2                               | 16'8" x 8'2" / 5.1m x 2.5m  |
| Private Terrace                         | 192 sqft / 17.9 sqm         |
| Total internal space<br>(excl. Terrace) | 877 sqft / 81.5 sqm         |