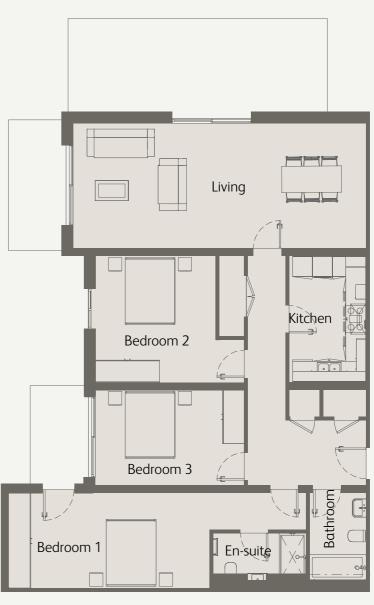

## 3 Bedrooms Ground Floor Private Terrace

| Total internal space (excl. Terrace) | 1277 sqft / 118.7 sqm        |
|--------------------------------------|------------------------------|
| Private Terrace                      | 396 sqft / 36.8 sqm          |
| Bedroom 3                            | 16'8" x 9'2" / 5.1m x 2.8m   |
| Bedroom 2                            | 16'8" x 9'2" / 5.1m x 2.8m   |
| Bedroom 1                            | 17'4" x 11'1" / 5.3m x 3.4m  |
| Kitchen                              | 12'2" x 7'3" / 3.7m x 2.2m   |
| Living / Dining                      | 28'10" x 12'2" / 8.8m x 3.7m |
|                                      |                              |

## 3 Bedrooms Ground Floor Private Garden

| Total internal space (excl. Garden) | 1187 sqft / 110.3sqm         |
|-------------------------------------|------------------------------|
| Private Garden                      | 626 sqft / 58.2 sqm          |
| Bedroom 3                           | 15'5" x 9'2" / 4.7m x 2.8m   |
| Bedroom 2                           | 15'5" x 8'10" / 4.7m x 2.7m  |
| Bedroom 1                           | 14'9" x 11'1" / 4.5m x 3.4m  |
| Kitchen                             | 12'1" x 7'2" / 3.7m x 2.2m   |
| Living / Dining                     | 25'11' x 12'5" / 7.9m x 3.8m |
|                                     |                              |

# 3 Bedrooms First Floor Private Balcony

| Living / Dining                         | 28'10" x 12'1" / 8.8m x 3.7m |
|-----------------------------------------|------------------------------|
| Kitchen                                 | 12'2" x 7'3" / 3.7m x 2.2m   |
| Bedroom 1                               | 17'4" x 11'1" / 5.3m x 3.4m  |
| Bedroom 2                               | 16'8" x 9'2" / 5.1m x 2.8m   |
| Bedroom 3                               | 16'8" x 9'2" / 5.1m x 2.8m   |
| Private Balcony                         | 68 sqft / 6.4 sqm            |
| Total internal space<br>(excl. Balcony) | 1285 sqft / 119.4 sqm        |
|                                         |                              |