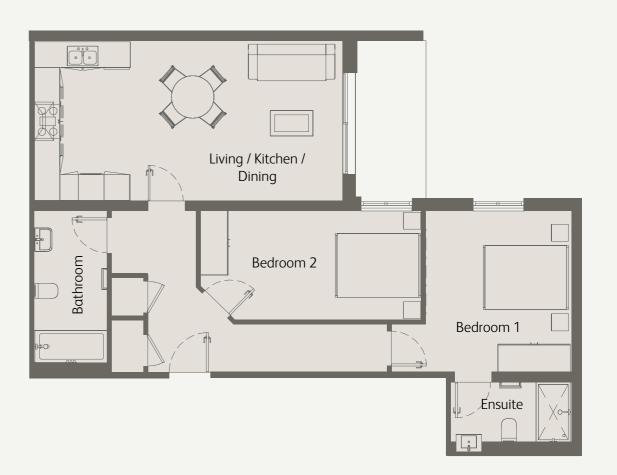

## 2 Bedrooms Ground Floor Private Terrace

| Living / Dining                         | 18'0" x 12'1" / 5.5m x 3.7m |
|-----------------------------------------|-----------------------------|
| Kitchen                                 | 12'1" x 7'2" / 3.7m x 2.2m  |
| Bedroom 1                               | 15'8" x 9'2" / 4.8m x 2.8m  |
| Bedroom 2                               | 15'1" x 9'2" / 4.6m x 2.8m  |
| Private Terrace                         | 397 sqft / 36.9 sqm         |
| Total internal space<br>(excl. Terrace) | 860 sqft / 79.9 sqm         |

<sup>\*</sup>Figures are based on the longest measurements in each room

2 Bedrooms First / Second Floor Private Balcony

| Living / Dining                         | 18'0" x 12'2" / 5.5m x 3.7m |
|-----------------------------------------|-----------------------------|
| Kitchen                                 | 12'2" x 7'6" / 3.7m x 2.3m  |
| Bedroom 1                               | 15'8" x 9'2" / 4.8m x 2.8m  |
| Bedroom 2                               | 15'1" x 9'2" / 4.6m x 2.8m  |
| Private Balcony                         | 77 sqft / 7.2 sqm           |
| Total internal space<br>(excl. Balcony) | 861 sqft / 80 sqm           |
|                                         |                             |