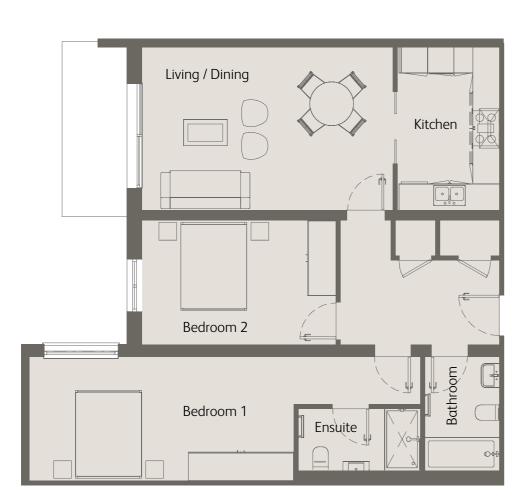

## FLOORPLANS AND SPECIFICATIONS

Details matter. So does quality.

We work with the very best architects and designers and only use the finest fixtures and fittings.

-1

39 car park spaces 4 disabled car park spaces Bike storage

G Lobby Apartments 01 – 10

Apartments 11 – 22

2 Apartments 23 – 33

Apartments 34 – 42

Spectrum Hillview Gardens, London NW4