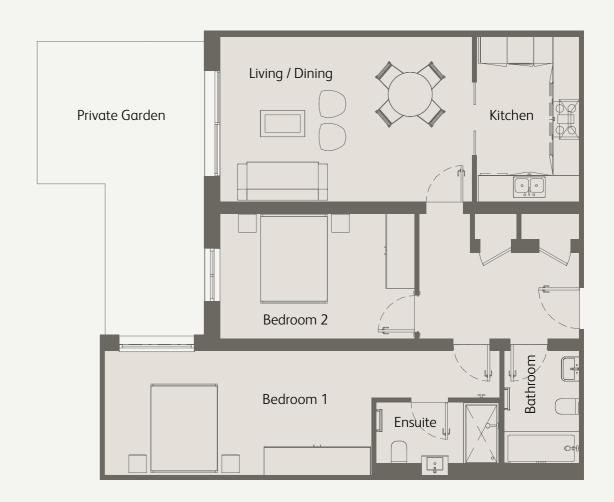

## 2 Bedrooms Ground Floor Private Terrace

| Living / Dining                      | 21'7" x 12'1" / 6.6m x 3.7m |
|--------------------------------------|-----------------------------|
| Kitchen                              | 12'2" x 7'6" / 3.7m x 2.3m  |
| Bedroom 1                            | 18'0" x 9'2" / 5.5m x 2.8m  |
| Bedroom 2                            | 17'4" x 9'2" / 5.3m x 2.8m  |
| Private Terrace                      | 318 sqft / 29.6 sqm         |
| Total internal space (excl. Terrace) | 954 sqft / 88.7 sqm         |
|                                      |                             |