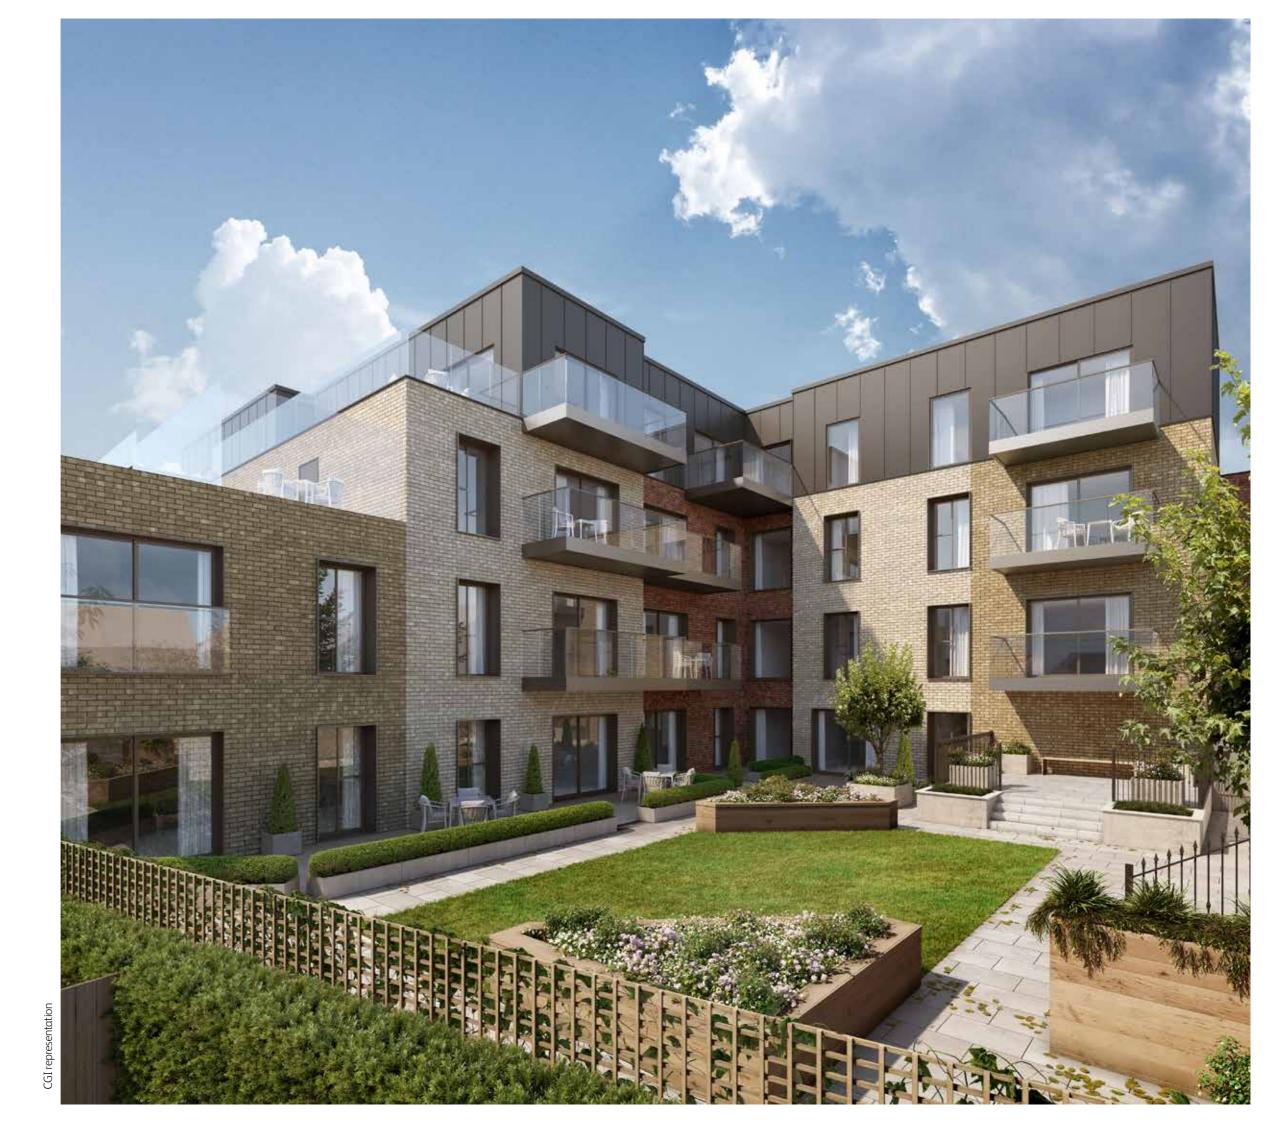

Tucked away in a quiet residential area, Spectrum offers a private and picturesque setting featuring planted courtyards, grassy lawns and a stunning living green wall.

Community, convenience and charm are key behind this exclusive development, from the authenticity of Brent Street to the buzz of nearby Brent Cross shopping centre to the pleasing local green spaces of Windsor Open Space and Hendon Park.

# Spectrum is designed for the way you live today.

Outside, this stunningly designed development features zinc-esque panelling and three shades of brick that blend with local character. Private balconies and terraces provide secluded spots to enjoy a drink on a summer's evening.

Spectrum is a secure gated residence that boasts underground parking with lift access.