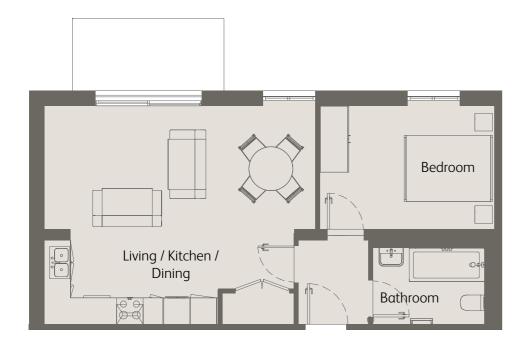

## 1 Bedroom Ground Floor Private Terrace

| Living / Kitchen / Dining               | 20'0" x 9'1" / 6.1m x 3.0m  |  |
|-----------------------------------------|-----------------------------|--|
| Bedroom 1                               | 12'5" x 8'10" / 3.8m x 2.7m |  |
| Private Terrace                         | 131 sqft / 12.2 sqm         |  |
| Total internal space<br>(excl. Terrace) | 431 sqft / 40.1 sqm         |  |