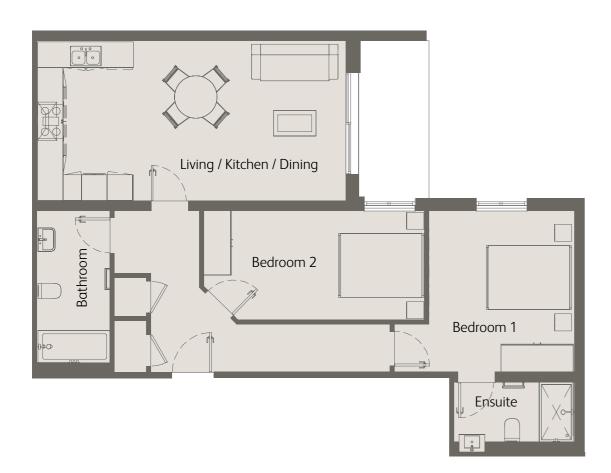

# 3 Bedrooms First Floor Private Balcony

| Living / Dining                         | 28'10" x 12'1" / 8.8m x 3.7m |
|-----------------------------------------|------------------------------|
| Kitchen                                 | 12'2" x 7'3" / 3.7m x 2.2m   |
| Bedroom 1                               | 17'4" x 11'1" / 5.3m x 3.4m  |
| Bedroom 2                               | 16'8" x 9'2" / 5.1m x 2.8m   |
| Bedroom 3                               | 16'8" x 9'2" / 5.1m x 2.8m   |
| Private Balcony                         | 68 sqft / 6.4 sqm            |
| Total internal space<br>(excl. Balcony) | 1285 sqft / 119.4 sqm        |
|                                         |                              |