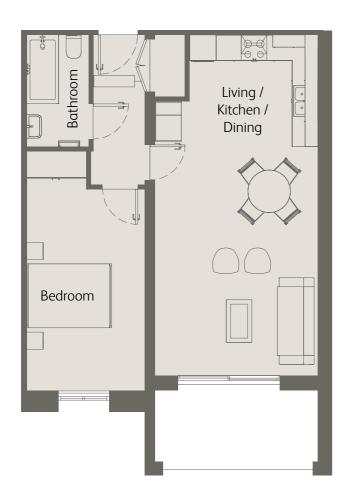

## 1 Bedroom Ground Floor Private Terrace

| Living / Kitchen / Dining               | 20'0" x 9'1" / 6.1m x 3.0m  |  |
|-----------------------------------------|-----------------------------|--|
| Bedroom 1                               | 12'5" x 8'10" / 3.8m x 2.7m |  |
| Private Terrace                         | 131 sqft / 12.2 sqm         |  |
| Total internal space<br>(excl. Terrace) | 431 sqft / 40.1 sqm         |  |