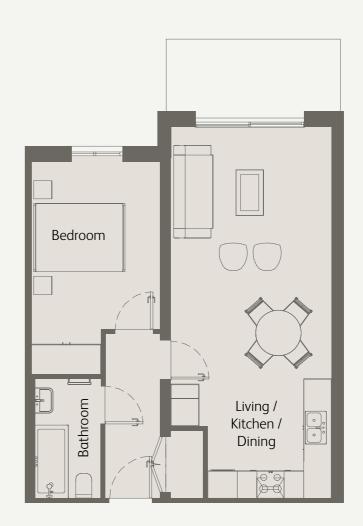

<sup>\*</sup>Figures are based on the longest measurements in each room

1 Bedroom First / Second / Third Floor Private Balcony

| Living / Kitchen / Dining               | 26'7" x 11'5" / 8.1m x 3.5m |
|-----------------------------------------|-----------------------------|
| Bedroom 1                               | 15'1" x 9'2" / 4.6m x 2.8m  |
| Private Balcony                         | 65 sqft / 6.1 sqm           |
| Total internal space<br>(excl. Balcony) | 547 sqft / 50.9 sqm         |

<sup>\*</sup>Figures are based on the longest measurements in each room

1 Bedroom First / Second / Third Floor Private Balcony

| Living / Kitchen / Dining               | 26'7" x 11'5" / 8.1m x 3.5m |
|-----------------------------------------|-----------------------------|
| Bedroom                                 | 15'1" x 9'2" / 4.6m x 2.8m  |
| Private Balcony                         | 64 sqft / 6 sqm             |
| Total internal space<br>(excl. Balcony) | 547 sqft / 50.9 sqm         |

<sup>\*</sup>Figures are based on the longest measurements in each room

1 Bedroom First / Second / Third Floor Private Balcony

| Kitchen / Living / Dining               | 26'6" x 11'5" / 8.1m x 3.5m |
|-----------------------------------------|-----------------------------|
| Bedroom                                 | 15'1" x 9'2" / 4.6m x 2.8m  |
| Private Balcony                         | 64 sqft / 6 sqm             |
| Total internal space<br>(excl. Balcony) | 550 sqft / 51.1 sqm         |