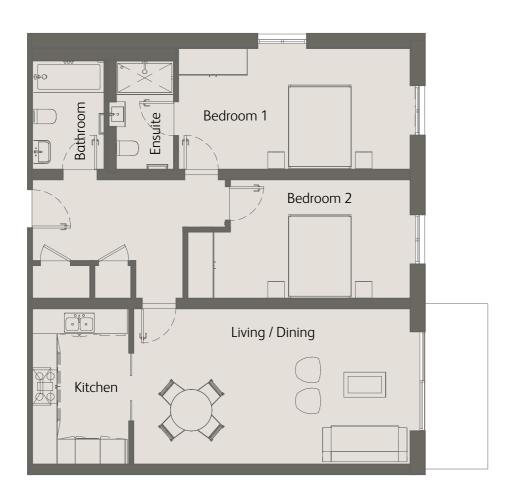

2 Bedrooms First / Second Floor Private Balcony

| Living / Dining                      | 18'8" x 12'1" / 5.7m x 3.7m |
|--------------------------------------|-----------------------------|
| Kitchen                              | 12'1" x 7'6" / 3.7m x 2.3m  |
| Bedroom 1                            | 29'2" x 9'2" / 8.9m x 2.8m  |
| Bedroom 2                            | 14'5" x 9'2" / 4.4m x 2.8m  |
| Private Balcony                      | 62 sqft / 5.8 sqm           |
| Total internal space (excl. Balcony) | 941 sqft / 87.5 sqm         |
|                                      |                             |