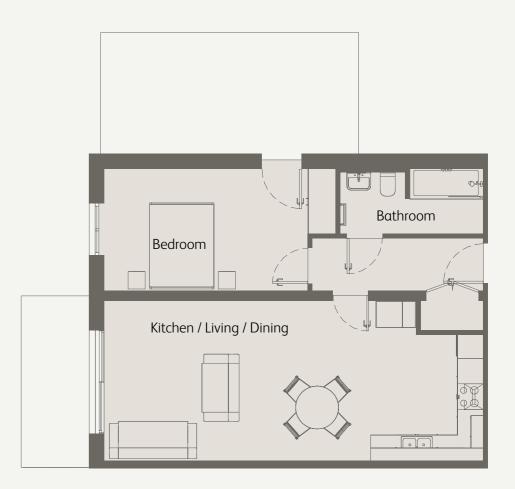

<sup>\*</sup>Figures are based on the longest measurements in each room

1 Bedroom First / Second / Third Floor Private Balcony

| Living / Kitchen / Dining               | 26'7" x 11'5" / 8.1m x 3.5m |
|-----------------------------------------|-----------------------------|
| Bedroom 1                               | 15'1" x 9'2" / 4.6m x 2.8m  |
| Private Balcony                         | 65 sqft / 6.1 sqm           |
| Total internal space<br>(excl. Balcony) | 547 sqft / 50.9 sqm         |

<sup>\*</sup>Figures are based on the longest measurements in each room

1 Bedroom First / Second / Third Floor Private Balcony

| Living / Kitchen / Dining               | 26'7" x 11'5" / 8.1m x 3.5m |
|-----------------------------------------|-----------------------------|
| Bedroom                                 | 15'1" x 9'2" / 4.6m x 2.8m  |
| Private Balcony                         | 64 sqft / 6 sqm             |
| Total internal space<br>(excl. Balcony) | 547 sqft / 50.9 sqm         |

<sup>\*</sup>Figures are based on the longest measurements in each room

1 Bedroom First / Second / Third Floor Private Balcony

| Kitchen / Living / Dining               | 26'6" x 11'5" / 8.1m x 3.5m |
|-----------------------------------------|-----------------------------|
| Bedroom                                 | 15'1" x 9'2" / 4.6m x 2.8m  |
| Private Balcony                         | 64 sqft / 6 sqm             |
| Total internal space<br>(excl. Balcony) | 550 sqft / 51.1 sqm         |