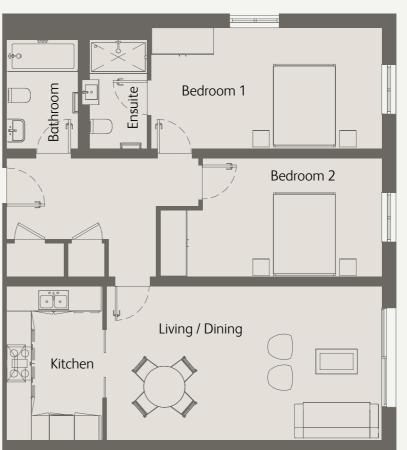

## 2 Bedrooms Ground Floor Private Terrace

| Living / Dining                      | 21'7" x 12'1" / 6.6m x 3.7m |
|--------------------------------------|-----------------------------|
| Kitchen                              | 12'2" x 7'6" / 3.7m x 2.3m  |
| Bedroom 1                            | 18'0" x 9'2" / 5.5m x 2.8m  |
| Bedroom 2                            | 17'4" x 9'2" / 5.3m x 2.8m  |
| Private Terrace                      | 318 sqft / 29.6 sqm         |
| Total internal space (excl. Terrace) | 954 sqft / 88.7 sqm         |
|                                      |                             |

<sup>\*</sup>Figures are based on the longest measurements in each room

| Living / Kitchen / Dining               | 23'7" x 12'2" / 7.2m x 3.7m |
|-----------------------------------------|-----------------------------|
| Bedroom 1                               | 13'9 x 12'1" / 4.2m x 3.7m  |
| Bedroom 2                               | 16'8" x 8'2" / 5.1m x 2.5m  |
| Private Terrace                         | 192 sqft / 17.9 sqm         |
| Total internal space<br>(excl. Terrace) | 877 sqft / 81.5 sqm         |

<sup>\*</sup>Figures are based on the longest measurements in each room