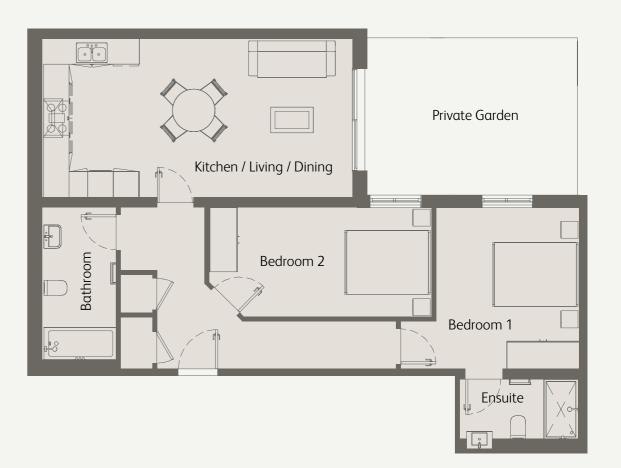

## 2 Bedrooms Ground Floor Private Terrace

| Living / Dining                         | 18'0" x 12'1" / 5.5m x 3.7m |
|-----------------------------------------|-----------------------------|
| Kitchen                                 | 12'1" x 7'2" / 3.7m x 2.2m  |
| Bedroom 1                               | 15'8" x 9'2" / 4.8m x 2.8m  |
| Bedroom 2                               | 15'1" x 9'2" / 4.6m x 2.8m  |
| Private Terrace                         | 397 sqft / 36.9 sqm         |
| Total internal space<br>(excl. Terrace) | 860 sqft / 79.9 sqm         |