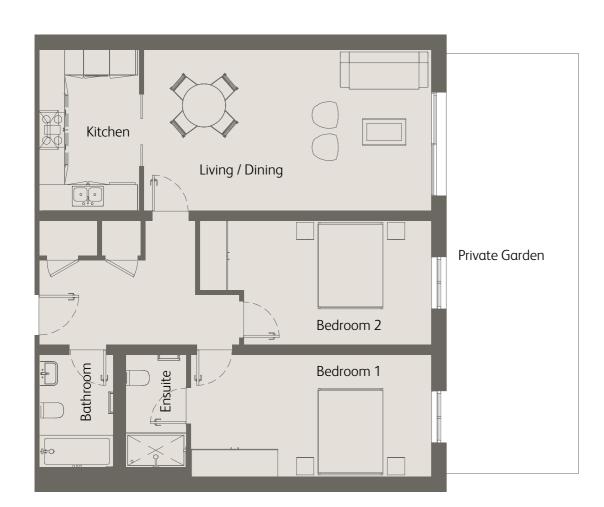

## 2 Bedrooms Ground Floor Private Terrace

| Living / Dining                      | 21'7" x 12'1" / 6.6m x 3.7m |
|--------------------------------------|-----------------------------|
| Kitchen                              | 12'2" x 7'6" / 3.7m x 2.3m  |
| Bedroom 1                            | 18'0" x 9'2" / 5.5m x 2.8m  |
| Bedroom 2                            | 17'4" x 9'2" / 5.3m x 2.8m  |
| Private Terrace                      | 318 sqft / 29.6 sqm         |
| Total internal space (excl. Terrace) | 954 sqft / 88.7 sqm         |
|                                      |                             |