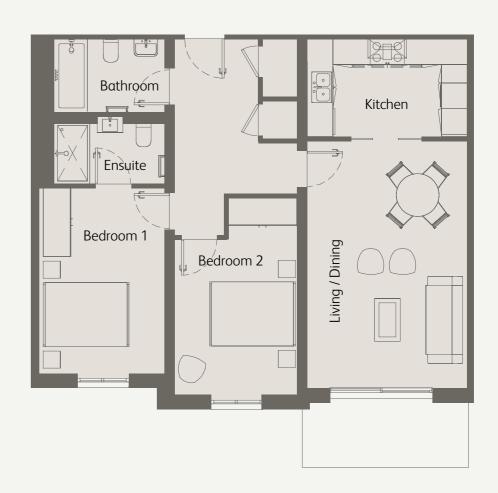

## 2 Bedrooms Ground Floor Private Terrace

| Living / Dining                         | 18'0" x 12'1" / 5.5m x 3.7m |
|-----------------------------------------|-----------------------------|
| Kitchen                                 | 12'1" x 7'2" / 3.7m x 2.2m  |
| Bedroom 1                               | 15'8" x 9'2" / 4.8m x 2.8m  |
| Bedroom 2                               | 15'1" x 9'2" / 4.6m x 2.8m  |
| Private Terrace                         | 397 sqft / 36.9 sqm         |
| Total internal space<br>(excl. Terrace) | 860 sqft / 79.9 sqm         |

# Master Ensuite (in two and three bedroom flats)

- Roca wall mounted WC pan with soft closing seat and cover
- Roca basin
- Vado mono mixer basin tap
- Custom fitted bespoke vanity unit
- Custom fitted bespoke mirror unit with lighting
- Kaldewei low level shower tray
- Vado ceiling mounted shower head
- Vado thermostatically controlled shower mixer
- Vado handheld shower
- Heated towel rails
- Full tiling to walls and floors in porcelain with feature mosaic tiles in alcoves
- Dual voltage shaver point
- Recess ceiling LED down lights

## Bathroom (in 1 bedroom flats) & Family Bathroom (in two and three bedroom flats)

- Roca wall mounted WC pan with soft closing seat and cover
- Roca basin
- Vado mono mixer basin tap
- Custom fitted bespoke vanity unit
- Custom fitted bespoke mirror unit with lighting
- Kaldewei bath
- Vado ceiling mounted shower head
- Vado thermostatically controlled shower and bath mixer
- Vado hand held shower
- Heated towel rails
- Full tiling to walls and floors in porcelain with feature mosaic tiles in alcove
- Dual voltage shaver point
- Recess ceiling LED down lights

### **Bedrooms**

- Fitted wardrobes to master bedroom of all flats
- Fitted wardrobes to bedroom two in all two and three bedroom flats
- Luxury Carpets
- Dimmer switches to low voltage down lights