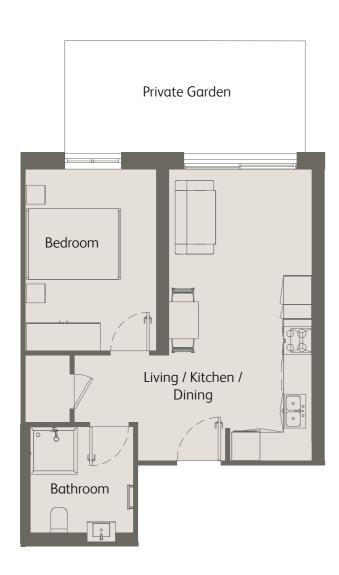

## 1 Bedroom Ground Floor Private Terrace

| Living / Kitchen / Dining               | 20'0" x 9'1" / 6.1m x 3.0m  |  |
|-----------------------------------------|-----------------------------|--|
| Bedroom 1                               | 12'5" x 8'10" / 3.8m x 2.7m |  |
| Private Terrace                         | 131 sqft / 12.2 sqm         |  |
| Total internal space<br>(excl. Terrace) | 431 sqft / 40.1 sqm         |  |