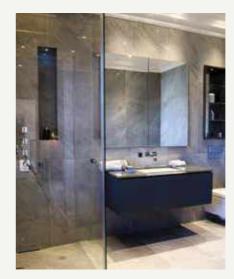

# Master Ensuite (in two and three bedroom flats)

- Roca wall mounted WC pan with soft closing seat and cover
- Roca basin
- Vado mono mixer basin tap
- Custom fitted bespoke vanity unit
- Custom fitted bespoke mirror unit with lighting
- Kaldewei low level shower tray
- Vado ceiling mounted shower head
- Vado thermostatically controlled shower mixer
- Vado handheld shower
- Heated towel rails
- Full tiling to walls and floors in porcelain with feature mosaic tiles in alcoves
- Dual voltage shaver point
- Recess ceiling LED down lights

## Bathroom (in 1 bedroom flats) & Family Bathroom (in two and three bedroom flats)

- Roca wall mounted WC pan with soft closing seat and cover
- Roca basin
- Vado mono mixer basin tap
- Custom fitted bespoke vanity unit
- Custom fitted bespoke mirror unit with lighting
- Kaldewei bath
- Vado ceiling mounted shower head
- Vado thermostatically controlled shower and bath mixer
- Vado hand held shower
- Heated towel rails
- Full tiling to walls and floors in porcelain with feature mosaic tiles in alcove
- Dual voltage shaver point
- Recess ceiling LED down lights