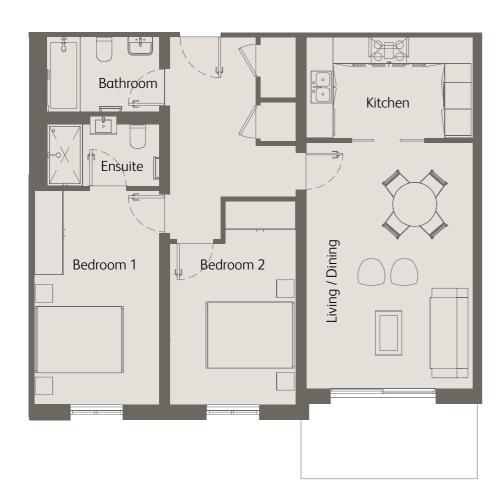

## 2 Bedrooms Ground Floor Private Terrace

| Living / Dining                         | 18'0" x 12'1" / 5.5m x 3.7m |
|-----------------------------------------|-----------------------------|
| Kitchen                                 | 12'1" x 7'2" / 3.7m x 2.2m  |
| Bedroom 1                               | 15'8" x 9'2" / 4.8m x 2.8m  |
| Bedroom 2                               | 15'1" x 9'2" / 4.6m x 2.8m  |
| Private Terrace                         | 397 sqft / 36.9 sqm         |
| Total internal space<br>(excl. Terrace) | 860 sqft / 79.9 sqm         |

# Master Ensuite (in two and three bedroom flats)

- Roca wall mounted WC pan with soft closing seat and cover
- Roca basin
- Vado mono mixer basin tap
- Custom fitted bespoke vanity unit
- Custom fitted bespoke mirror unit with lighting
- Kaldewei low level shower tray
- Vado ceiling mounted shower head
- Vado thermostatically controlled shower mixer
- Vado handheld shower
- Heated towel rails
- Full tiling to walls and floors in porcelain with feature mosaic tiles in alcoves
- Dual voltage shaver point
- Recess ceiling LED down lights

## Bathroom (in 1 bedroom flats) & Family Bathroom (in two and three bedroom flats)

- Roca wall mounted WC pan with soft closing seat and cover
- Roca basin
- Vado mono mixer basin tap
- Custom fitted bespoke vanity unit
- Custom fitted bespoke mirror unit with lighting
- Kaldewei bath
- Vado ceiling mounted shower head
- Vado thermostatically controlled shower and bath mixer
- Vado hand held shower
- Heated towel rails
- Full tiling to walls and floors in porcelain with feature mosaic tiles in alcove
- Dual voltage shaver point
- Recess ceiling LED down lights

### **Bedrooms**

- Fitted wardrobes to master bedroom of all flats
- Fitted wardrobes to bedroom two in all two and three bedroom flats
- Luxury Carpets
- Dimmer switches to low voltage down lights