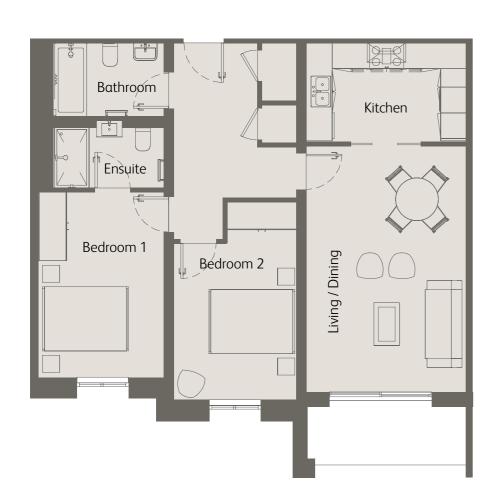

## 2 Bedrooms Ground Floor Private Terrace

| Living / Dining                      | 21'7" x 12'1" / 6.6m x 3.7m |
|--------------------------------------|-----------------------------|
| Kitchen                              | 12'2" x 7'6" / 3.7m x 2.3m  |
| Bedroom 1                            | 18'0" x 9'2" / 5.5m x 2.8m  |
| Bedroom 2                            | 17'4" x 9'2" / 5.3m x 2.8m  |
| Private Terrace                      | 318 sqft / 29.6 sqm         |
| Total internal space (excl. Terrace) | 954 sqft / 88.7 sqm         |
|                                      |                             |

<sup>\*</sup>Figures are based on the longest measurements in each room

| Living / Kitchen / Dining               | 23'7" x 12'2" / 7.2m x 3.7m |
|-----------------------------------------|-----------------------------|
| Bedroom 1                               | 13'9 x 12'1" / 4.2m x 3.7m  |
| Bedroom 2                               | 16'8" x 8'2" / 5.1m x 2.5m  |
| Private Terrace                         | 192 sqft / 17.9 sqm         |
| Total internal space<br>(excl. Terrace) | 877 sqft / 81.5 sqm         |