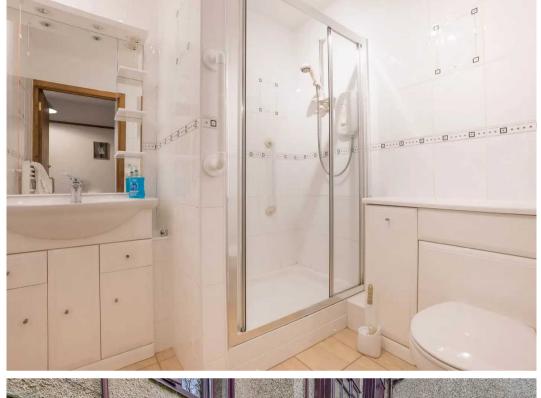

# BATHROOM

7′ 1″ x 6′ 5″ (2.15m x 1.95m) Both max. Heated towel radiator, three piece suite comprises W.C. wash hand basin to vanity, fully tiled shower cubical with electric shower, extractor fan, tilling to walls and floor.