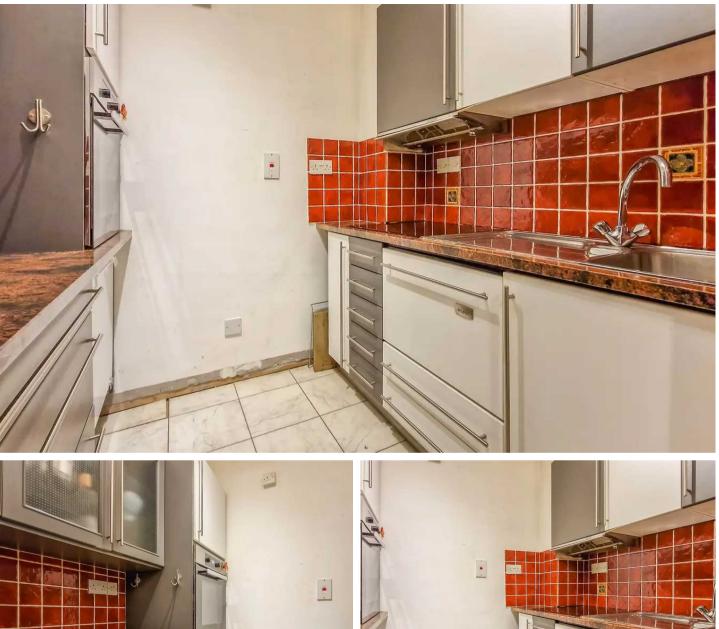

## KITCHEN

7′ 1″ x 6′ 4″ (2.16m x 1.94m) Both max. Base and wall units, integrated oven, electric hob with extractor/filter over, integrated appliances including dishwasher and fridge, tiled splashback, tiling to floor.