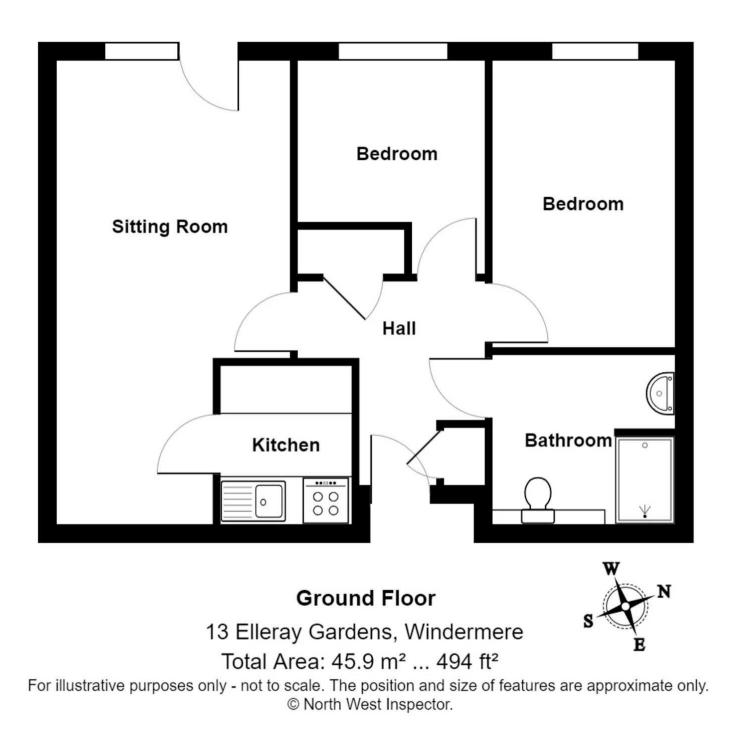

The property comprises a south facing sitting room with direct access to the delightful communal gardens, kitchen with integrated appliances, two bedrooms and a bathroom. The property benefits from double glazing.

# **GROUND FLOOR**

SITTING ROOM 19′ 11″ x 9′ 8″ (6.08m x 2.95m) Both max. Double glazed doors, double glazed window, two electric radiators.

## KITCHEN

7′ 1″ x 6′ 4″ (2.16m x 1.94m) Both max. Base and wall units, integrated oven, electric hob with extractor/filter over, integrated appliances including dishwasher and fridge, tiled splashback, tiling to floor.

#### BEDROOM

11′ 12″ x 8′ 4″ (3.65m x 2.55m) Both max. Double glazed window, electric radiator.

# BEDROOM

9′ 3″ x 7′ 10″ (2.81m x 2.38m) Both max. Double glazed window, electric radiator.

# BATHROOM

7′ 1″ x 6′ 5″ (2.15m x 1.95m) Both max. Heated towel radiator, three piece suite comprises W.C. wash hand basin to vanity, fully tiled shower cubical with electric shower, extractor fan, tilling to walls and floor.

# HALLWAY

9′ 1″ x 8′ 2″ (2.78m x 2.49m) Both max. Cupboard housing immersion cylinder, built in wardrobe.