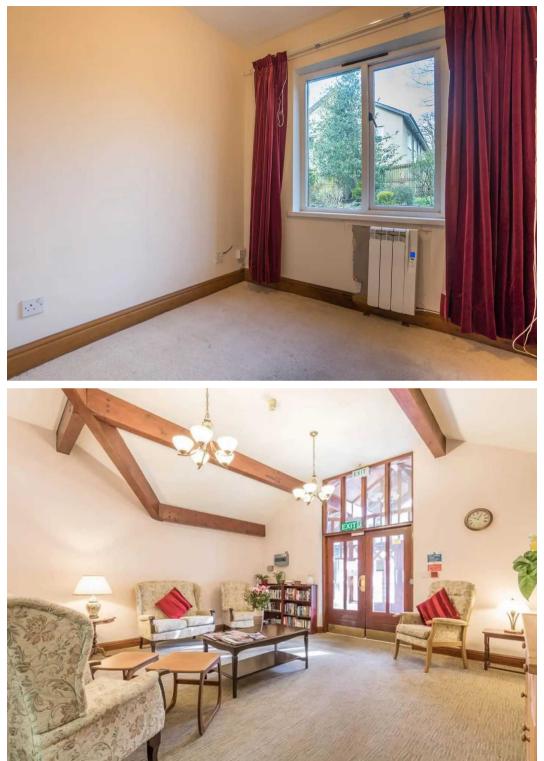

# **GROUND FLOOR**

SITTING ROOM 19′ 11″ x 9′ 8″ (6.08m x 2.95m) Both max. Double glazed doors, double glazed window, two electric radiators.

# Windermere

A well proportioned ground floor apartment located in this retirement complex specifically designed for persons over the age of 55 and is situated in Windermere village with the shops and amenities all within easy walking distance. The development itself is well managed and has residents parking, residents lounge, laundry facilities, a visitors suite and comfort that on site help is available if required.