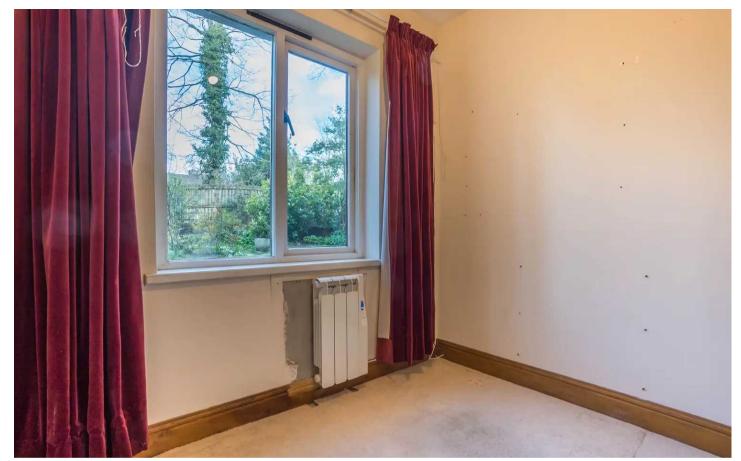

#### BEDROOM

11′ 12″ x 8′ 4″ (3.65m x 2.55m) Both max. Double glazed window, electric radiator.

# BEDROOM

9′ 3″ x 7′ 10″ (2.81m x 2.38m) Both max. Double glazed window, electric radiator.