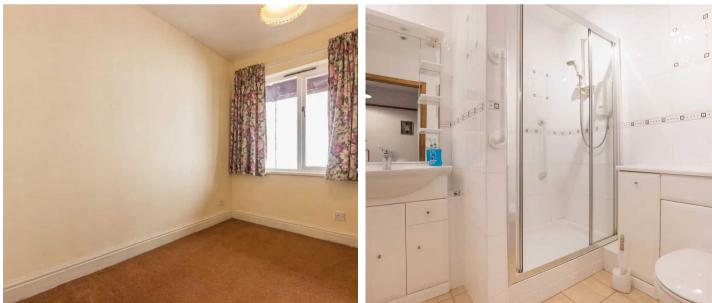

#### BEDROOM

11′ 12″ x 8′ 4″ (3.65m x 2.55m) Both max. Double glazed window, electric radiator.

# BEDROOM

9′ 3″ x 7′ 10″ (2.81m x 2.38m) Both max. Double glazed window, electric radiator.

# BATHROOM

7′ 1″ x 6′ 5″ (2.15m x 1.95m) Both max. Heated towel radiator, three piece suite comprises W.C. wash hand basin to vanity, fully tiled shower cubical with electric shower, extractor fan, tilling to walls and floor.