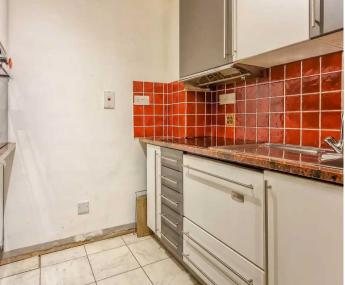

## KITCHEN

7′ 1″ x 6′ 4″ (2.16m x 1.94m) Both max. Base and wall units, integrated oven, electric hob with extractor/filter over, integrated appliances including dishwasher and fridge, tiled splashback, tiling to floor.