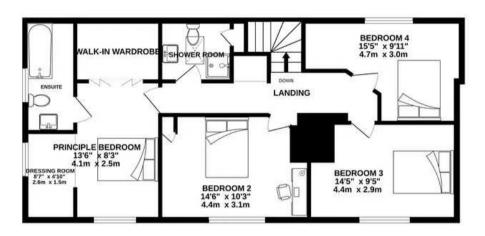

As you make your way upstairs, you'll find a landing that leads to four spacious double bedrooms and a shower room. The master bedroom is particularly impressive, featuring a walk-in wardrobe, a dressing room, and a sleek en-suite bathroom complete with a bath, wash hand basin, and WC.

The second and third bedrooms offer a lovely view of the garden, and an additional fourth bedroom was included in the late 90s extension. The shower room includes a shower cubicle, a wash hand basin, and a WC. Additionally, there is a cupboard that houses the shower pump.

GROUND FLOOR 917 sq.ft. (85.2 sq.m.) approx.

1ST FLOOR 801 sq.ft. (74.4 sq.m.) approx.

#### TOTAL FLOOR AREA: 1718 sq.ft. (159.6 sq.m.) approx.

Whilst every attempt has been made to ensure the accuracy of the floorplan contained here, measurements of doors, windows, rooms and any other items are approximate and no responsibility is taken for any error, omission or mis-statement. This plan is for illustrative purposes only and should be used as such by any prospective purchaser. The services, systems and appliances shown have not been tested and no guarantee as to their operability or efficiency can be given.