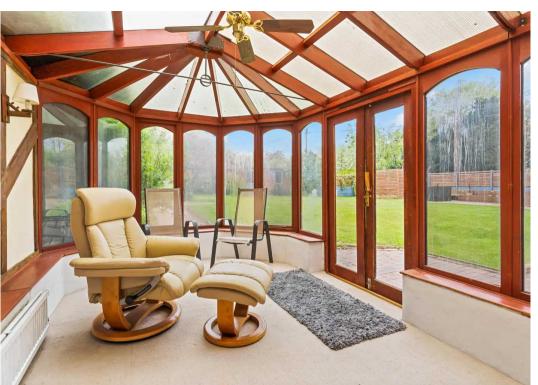

The sitting room is an impressive room with its exposed timbers and a grand Inglenook fireplace. It was extended during the late 90s with a two-story addition that features a cosy snug/study area and a sliding door leading to the conservatory.