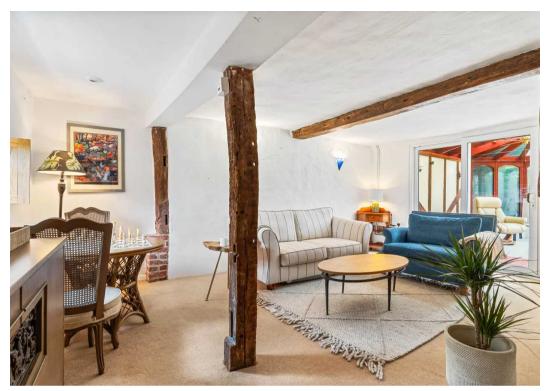

Continuing through the kitchen/dining area is a further entrance to the living room. This space is the centrepiece of the home and features exposed timbers, a red brick fireplace with a log burner, stairs leading to the first floor, and a door to an inner lobby. The inner lobby houses the original front door and connects to the sitting room.

The sitting room is an impressive room with its exposed timbers and a grand Inglenook fireplace. It was extended during the late 90s with a two-story addition that features a cosy snug/study area and a sliding door leading to the conservatory.