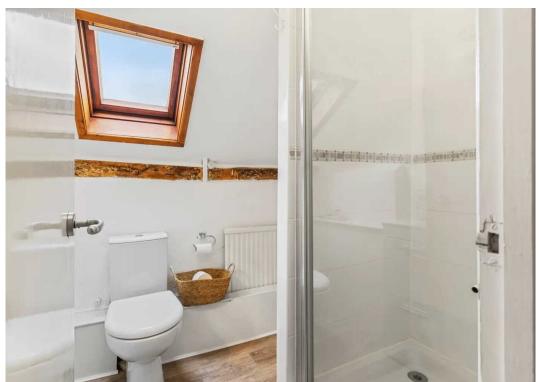

The second and third bedrooms offer a lovely view of the garden, and an additional fourth bedroom was included in the late 90s extension. The shower room includes a shower cubicle, a wash hand basin, and a WC. Additionally, there is a cupboard that houses the shower pump.