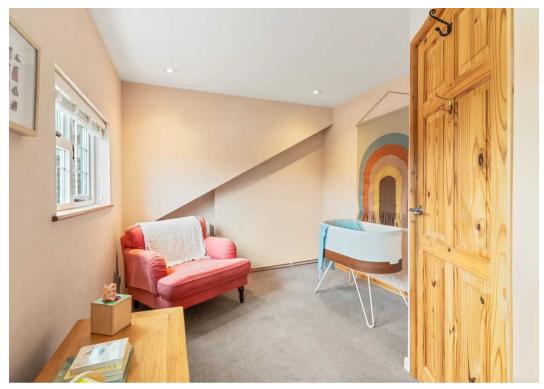

The second and third bedrooms offer a lovely view of the garden, and an additional fourth bedroom was included in the late 90s extension. The shower room includes a shower cubicle, a wash hand basin, and a WC. Additionally, there is a cupboard that houses the shower pump.