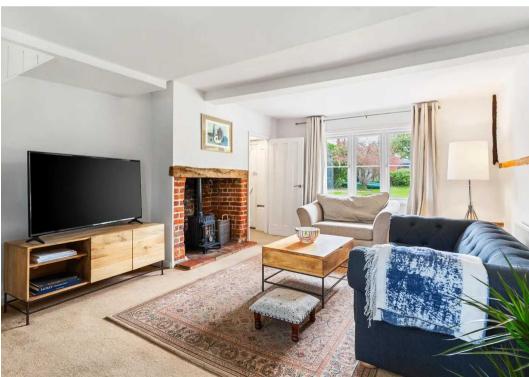

Continuing through the kitchen/dining area is a further entrance to the living room. This space is the centrepiece of the home and features exposed timbers, a red brick fireplace with a log burner, stairs leading to the first floor, and a door to an inner lobby. The inner lobby houses the original front door and connects to the sitting room.