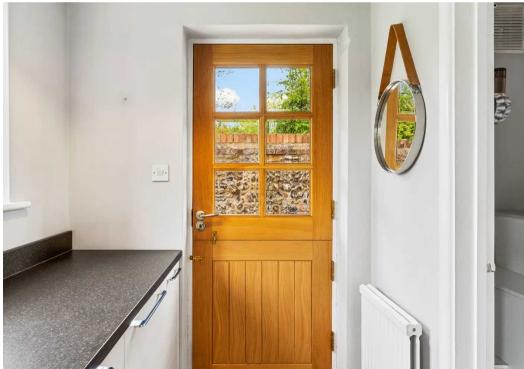

As you enter the property through the stable door, you'll find a welcoming lobby area equipped with under-counter storage and a water softener. From here, there are entrances to both the utility room and the kitchen/dining room. The modern kitchen was refitted in 2015 and boasts complementary base and eye-level units, as well as an integrated Neff electric oven and dishwasher. There is also ample space for an Americanstyle fridge freezer. The utility room is equipped with provision for a washing machine and tumble dryer, oil fired boiler which was upgraded in 2017, along with a handy worksurface and handheld shower connection. Additionally, there is a door leading to the cloakroom.