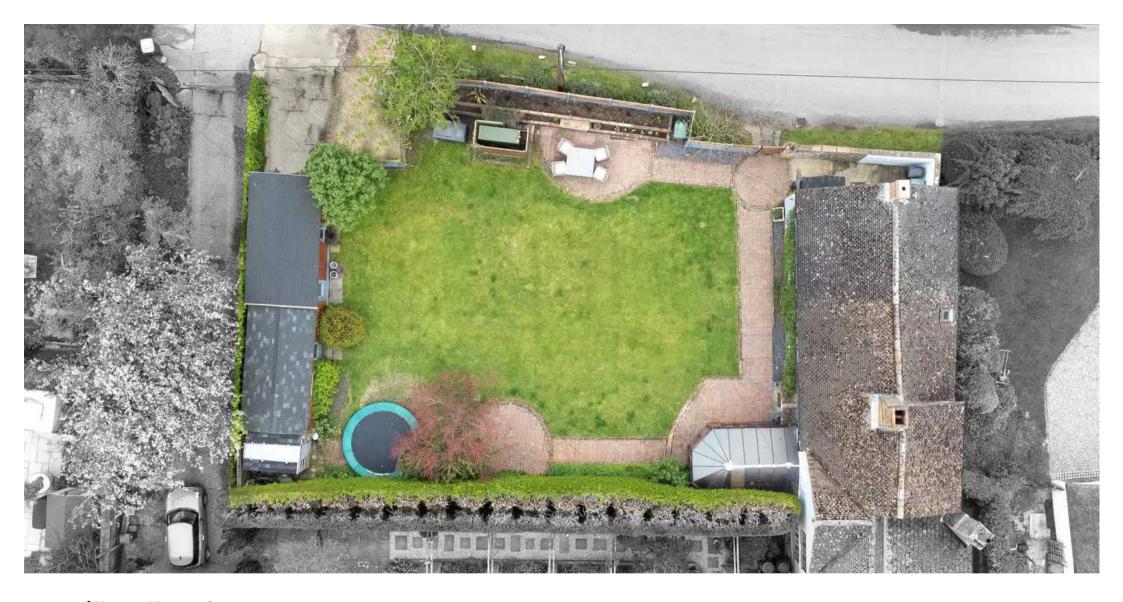

Springwood Cottage is situated on a 0.14-acre plot with a well-manicured garden mainly consisting of a central lawned area, surrounding block paved pathways, and a charming patio area with raised flower beds. Additionally, at the end of the garden, there are several outbuildings including a shed, workshop, and garage which is equipped with an electric rollover door. Offstreet parking for two cars is conveniently located in front of the garage.