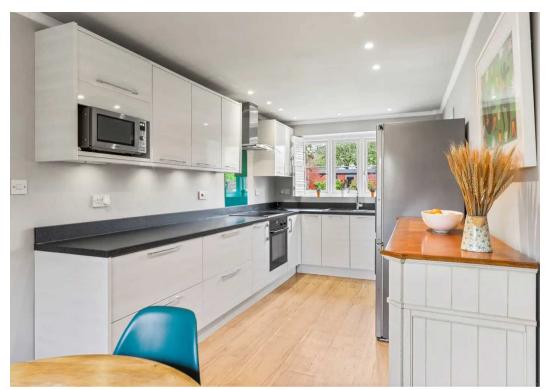

As you enter the property through the stable door, you'll find a welcoming lobby area equipped with under-counter storage and a water softener. From here, there are entrances to both the utility room and the kitchen/dining room. The modern kitchen was refitted in 2015 and boasts complementary base and eye-level units, as well as an integrated Neff electric oven and dishwasher. There is also ample space for an Americanstyle fridge freezer. The utility room is equipped with provision for a washing machine and tumble dryer, oil fired boiler which was upgraded in 2017, along with a handy worksurface and handheld shower connection. Additionally, there is a door leading to the cloakroom.