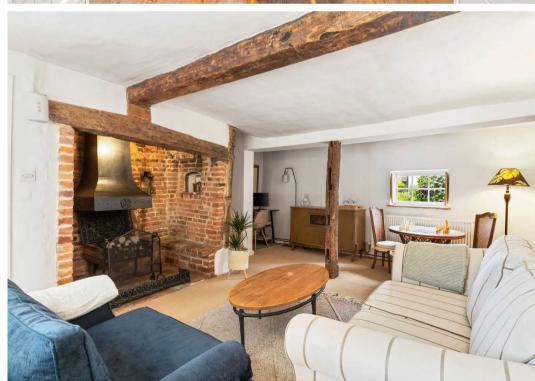

The sitting room is an impressive room with its exposed timbers and a grand Inglenook fireplace. It was extended during the late 90s with a two-story addition that features a cosy snug/study area and a sliding door leading to the conservatory.