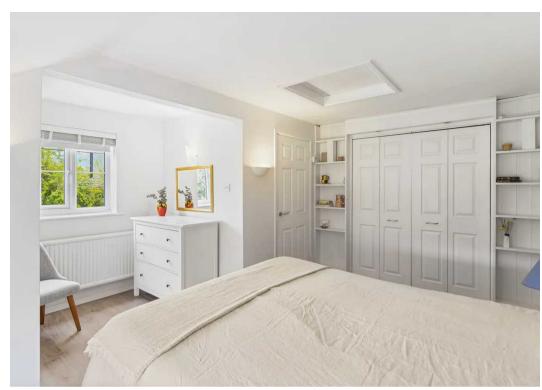

As you make your way upstairs, you'll find a landing that leads to four spacious double bedrooms and a shower room. The master bedroom is particularly impressive, featuring a walk-in wardrobe, a dressing room, and a sleek en-suite bathroom complete with a bath, wash hand basin, and WC.

The second and third bedrooms offer a lovely view of the garden, and an additional fourth bedroom was included in the late 90s extension. The shower room includes a shower cubicle, a wash hand basin, and a WC. Additionally, there is a cupboard that houses the shower pump.