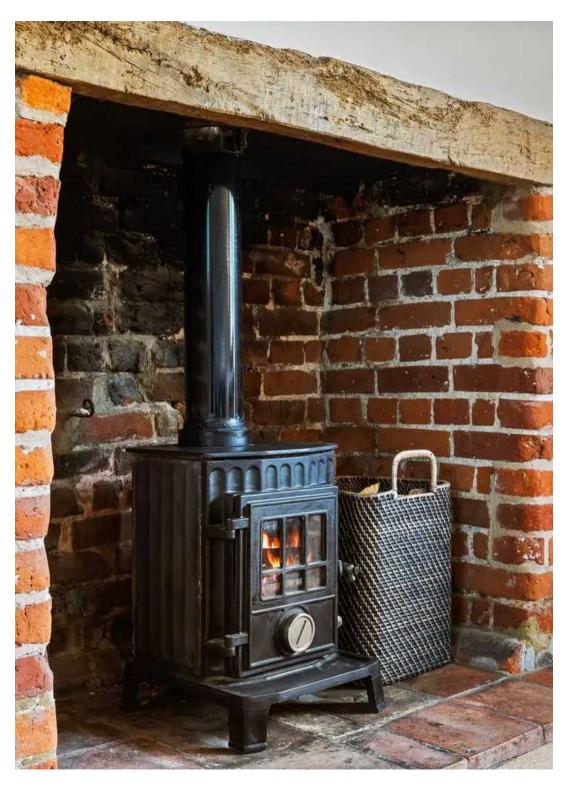

Continuing through the kitchen/dining area is a further entrance to the living room. This space is the centrepiece of the home and features exposed timbers, a red brick fireplace with a log burner, stairs leading to the first floor, and a door to an inner lobby. The inner lobby houses the original front door and connects to the sitting room.