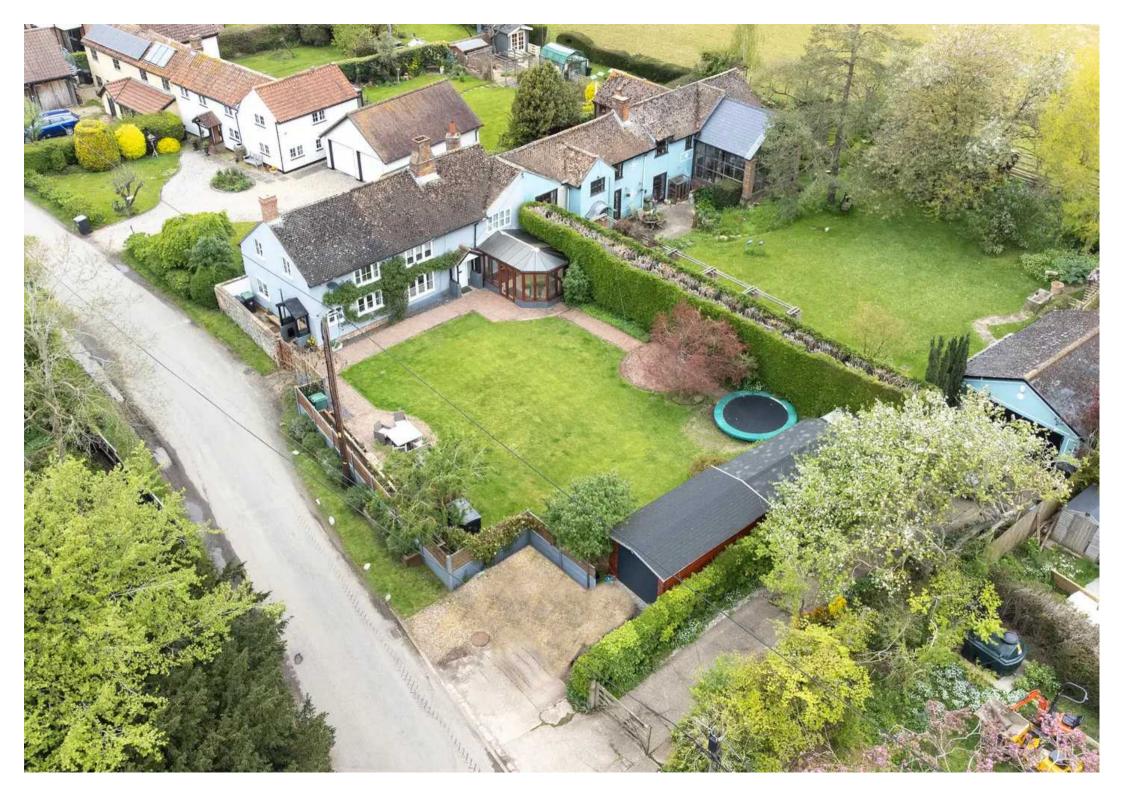

Springwood Cottage is situated on a 0.14-acre plot with a well-manicured garden mainly consisting of a central lawned area, surrounding block paved pathways, and a charming patio area with raised flower beds. Additionally, at the end of the garden, there are several outbuildings including a shed, workshop, and garage which is equipped with an electric rollover door. Offstreet parking for two cars is conveniently located in front of the garage.