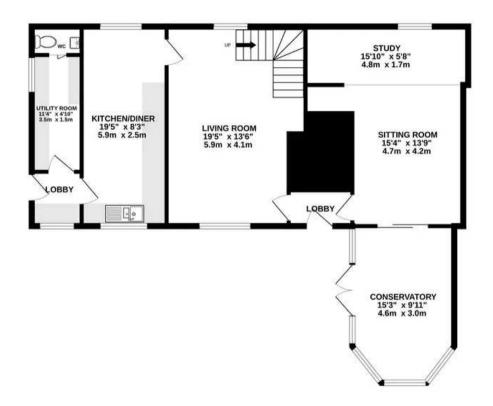

As you enter the property through the stable door, you'll find a welcoming lobby area equipped with under-counter storage and a water softener. From here, there are entrances to both the utility room and the kitchen/dining room. The modern kitchen was refitted in 2015 and boasts complementary base and eye-level units, as well as an integrated Neff electric oven and dishwasher. There is also ample space for an Americanstyle fridge freezer. The utility room is equipped with provision for a washing machine and tumble dryer, oil fired boiler which was upgraded in 2017, along with a handy worksurface and handheld shower connection. Additionally, there is a door leading to the cloakroom.

Continuing through the kitchen/dining area is a further entrance to the living room. This space is the centrepiece of the home and features exposed timbers, a red brick fireplace with a log burner, stairs leading to the first floor, and a door to an inner lobby. The inner lobby houses the original front door and connects to the sitting room.

The sitting room is an impressive room with its exposed timbers and a grand Inglenook fireplace. It was extended during the late 90s with a two-story addition that features a cosy snug/study area and a sliding door leading to the conservatory.

GROUND FLOOR 917 sq.ft. (85.2 sq.m.) approx.

1ST FLOOR 801 sq.ft. (74.4 sq.m.) approx.

#### TOTAL FLOOR AREA: 1718 sq.ft. (159.6 sq.m.) approx.

Whilst every attempt has been made to ensure the accuracy of the floorplan contained here, measurements of doors, windows, rooms and any other items are approximate and no responsibility is taken for any error, omission or mis-statement. This plan is for illustrative purposes only and should be used as such by any prospective purchaser. The services, systems and appliances shown have not been tested and no guarantee as to their operability or efficiency can be given.