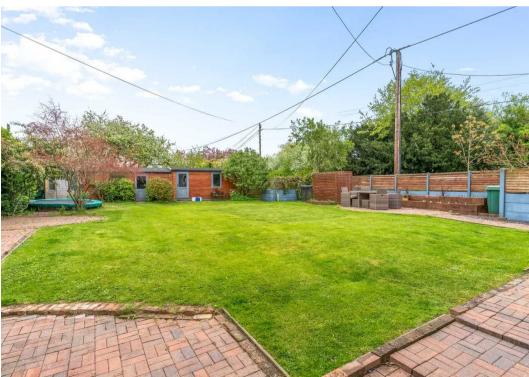

Springwood Cottage is situated on a 0.14-acre plot with a well-manicured garden mainly consisting of a central lawned area, surrounding block paved pathways, and a charming patio area with raised flower beds. Additionally, at the end of the garden, there are several outbuildings including a shed, workshop, and garage which is equipped with an electric rollover door. Offstreet parking for two cars is conveniently located in front of the garage.