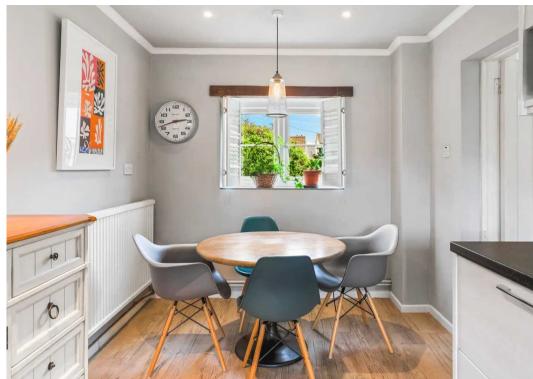

As you enter the property through the stable door, you'll find a welcoming lobby area equipped with under-counter storage and a water softener. From here, there are entrances to both the utility room and the kitchen/dining room. The modern kitchen was refitted in 2015 and boasts complementary base and eye-level units, as well as an integrated Neff electric oven and dishwasher. There is also ample space for an Americanstyle fridge freezer. The utility room is equipped with provision for a washing machine and tumble dryer, oil fired boiler which was upgraded in 2017, along with a handy worksurface and handheld shower connection. Additionally, there is a door leading to the cloakroom.