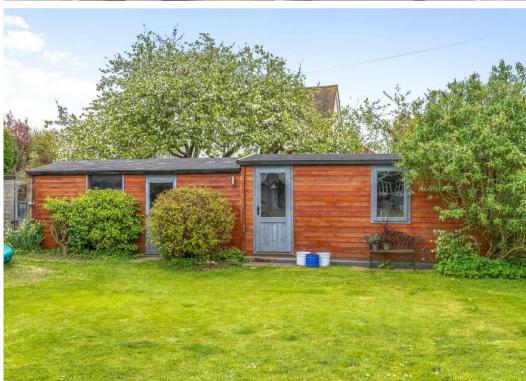

Springwood Cottage is situated on a 0.14-acre plot with a well-manicured garden mainly consisting of a central lawned area, surrounding block paved pathways, and a charming patio area with raised flower beds. Additionally, at the end of the garden, there are several outbuildings including a shed, workshop, and garage which is equipped with an electric rollover door. Offstreet parking for two cars is conveniently located in front of the garage.