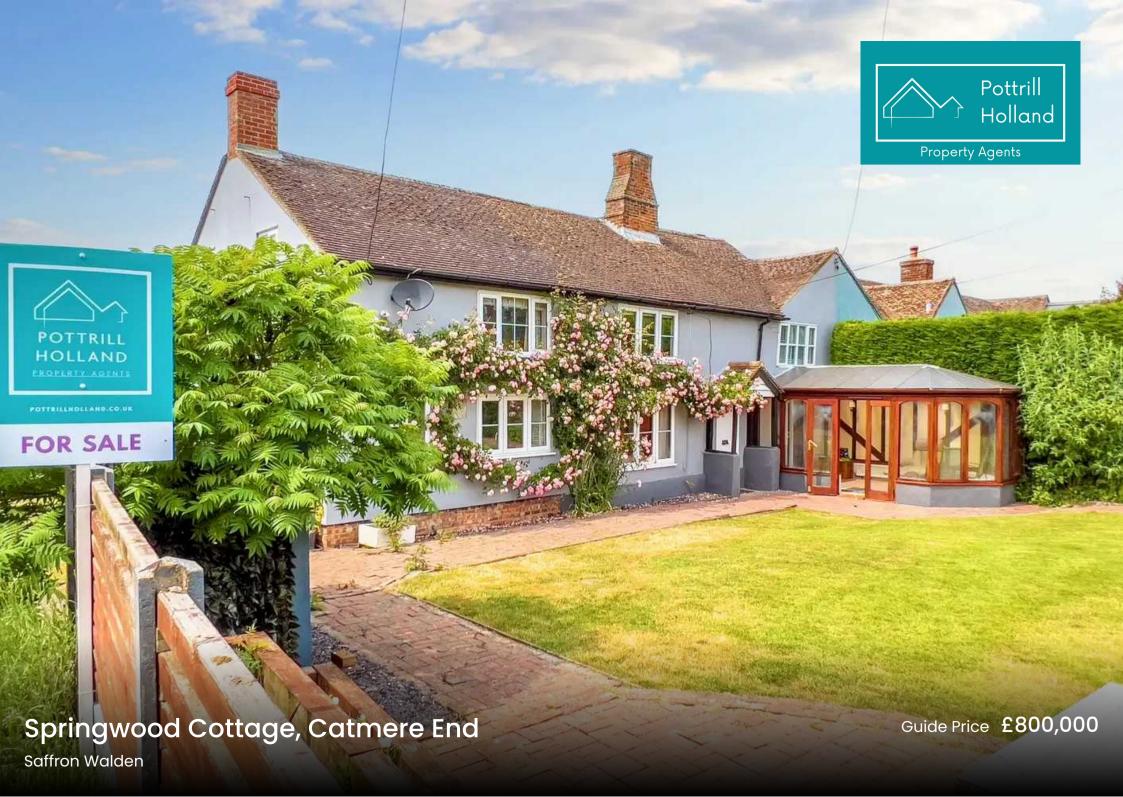

## **Springwood Cottage**

Catmere End, Saffron Walden

Springwood Cottage is a beautiful four-bedroom period home situated in the charming north Essex hamlet of Catmere End, just 4 miles west of Saffron Walden.

This well-maintained home boasts original features dating back 400 years, with additional extensions made 300 years ago and more recently in the 70s and late 90s. The spacious accommodation spans approximately 1,700 sqft, offering ample living space.

Springwood Cottage is situated on a 0.14-acre plot with a well-manicured garden mainly consisting of a central lawned area, surrounding block paved pathways, and a charming patio area with raised flower beds. Additionally, at the end of the garden, there are several outbuildings including a shed, workshop, and garage which is equipped with an electric rollover door. Offstreet parking for two cars is conveniently located in front of the garage.