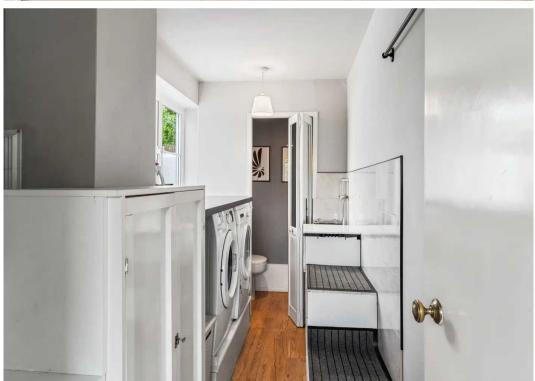

As you enter the property through the stable door, you'll find a welcoming lobby area equipped with under-counter storage and a water softener. From here, there are entrances to both the utility room and the kitchen/dining room. The modern kitchen was refitted in 2015 and boasts complementary base and eye-level units, as well as an integrated Neff electric oven and dishwasher. There is also ample space for an Americanstyle fridge freezer. The utility room is equipped with provision for a washing machine and tumble dryer, oil fired boiler which was upgraded in 2017, along with a handy worksurface and handheld shower connection. Additionally, there is a door leading to the cloakroom.