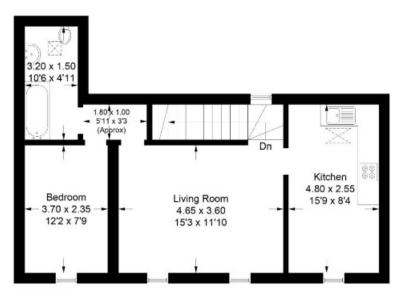

# FIRST FLOOR:

Lounge
Dining Kitchen
Double Bedroom

Bathroom

Gas Central Heating Double Glazing

# 48A West High Street, Lauder

Approximate Gross Internal Area = 69.3 sq m / 746 sq ft

First Floor

Illustration for identification purposes only, measurements are approximate, not to scale, floorplansUsketch.com ⊕ (ID963656)