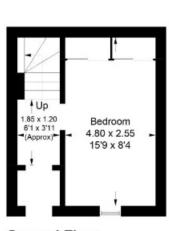

# 48a West High Street, Lauder

TD2 6TE

Guide Price £140,000

GROUND FLOOR: Vestibule Hall Double Bedroom

# 48A West High Street, Lauder

Approximate Gross Internal Area = 69.3 sq m / 746 sq ft

First Floor

Illustration for identification purposes only, measurements are approximate, not to scale, floorplansUsketch.com ⊕ (ID963656)