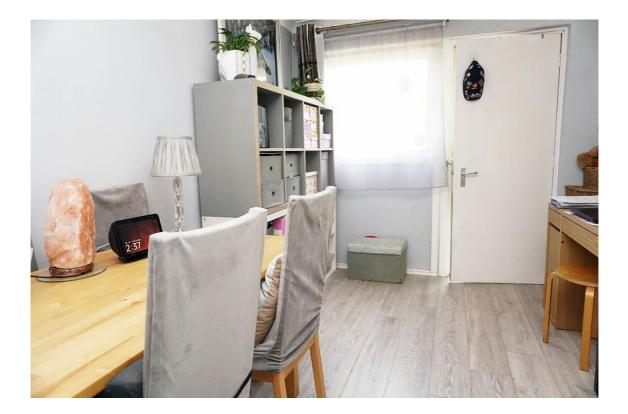

# **East Kilbride's Local Estate Agent**

It comprises on the ground level of the porch, hallway, lounge, dining room, and fitted kitchen.

#### Measurements

Lounge 11'10" x 10'7" Dining room 12'0" x 8'7" Kitchen 12'12" x 8'5" Bedroom 11'6" x 10'8" Bedroom 14'9" x 8'4" Bedroom 9'6" x 8'3" Bathroom 5'6" x 6'10"