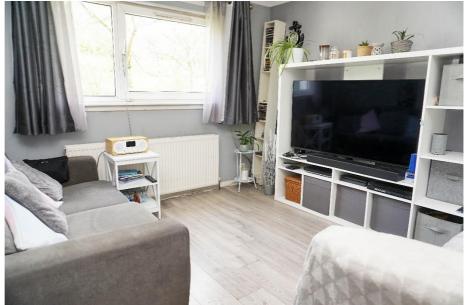

# **East Kilbride's Local Estate Agent**

It comprises on the ground level of the porch, hallway, lounge, dining room, and fitted kitchen.

#### Measurements

Lounge 11'10" x 10'7" Dining room 12'0" x 8'7" Kitchen 12'12" x 8'5" Bedroom 11'6" x 10'8" Bedroom 14'9" x 8'4" Bedroom 9'6" x 8'3" Bathroom 5'6" x 6'10"