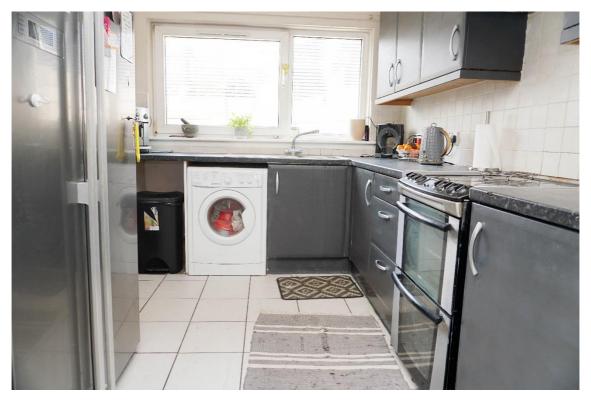

# **East Kilbride's Local Estate Agent**

It comprises on the ground level of the porch, hallway, lounge, dining room, and fitted kitchen.

#### Measurements

Lounge 11'10" x 10'7" Dining room 12'0" x 8'7" Kitchen 12'12" x 8'5" Bedroom 11'6" x 10'8" Bedroom 14'9" x 8'4" Bedroom 9'6" x 8'3" Bathroom 5'6" x 6'10"