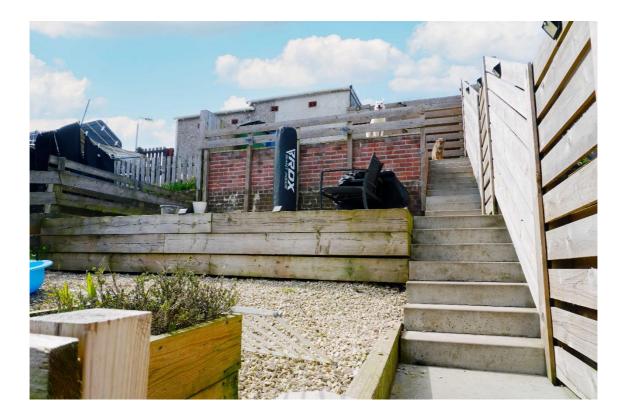

# **East Kilbride's Local Estate Agent**

The front garden is laid to lawn, and the rear garden has slab patio and loose chip areas and is surrounded by timber perimeter fencing.