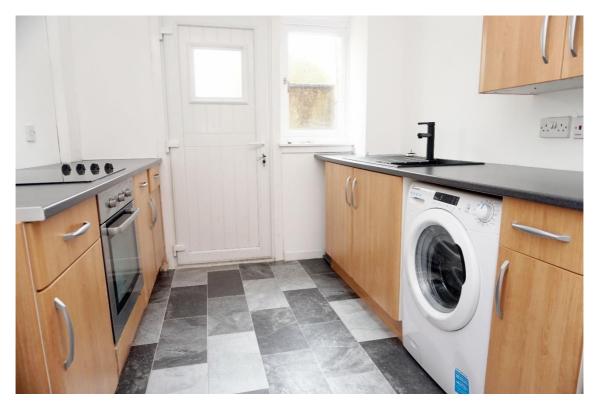

#### **Description**

This twobedroom mid terraced property comprises on the ground level of the hallway, lounge/ dining room and modern fitted kitchen.

E.K. Business Park 14 Stroud Road East Kilbride G75 0YA

The kitchen overlooks and leads to the rear garden and includes the integrated electric oven and ceramic hob.

E.K. Business Park 14 Stroud Road East Kilbride G75 0YA

The upper level comprises of two double bedrooms, both with fitted wardrobes, and the family bathroom.