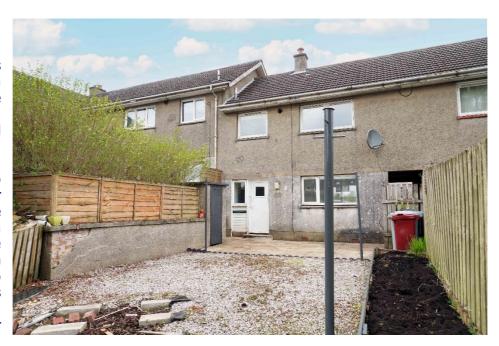

The enclosed front garden laid to lawn with mature planted borders and shared covered walkway to the rear garden. The rear garden has loose chips, a slab patio and is surrounded by timber perimeter fencing.