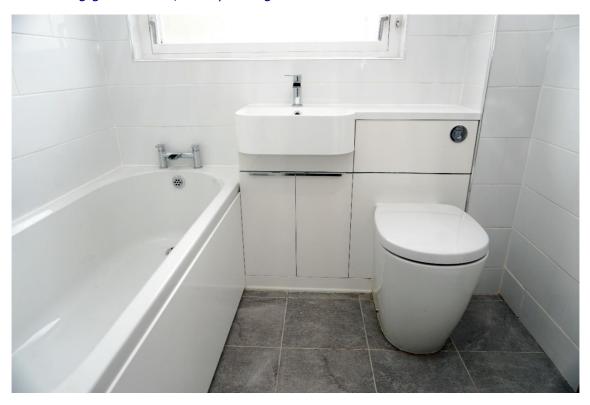

The bathroom has tiling to the walls and floor, a multifunction shower over the bath and folding glass screen, vanity storage and a heated towel rail.

E.K. Business Park 14 Stroud Road East Kilbride G75 0YA