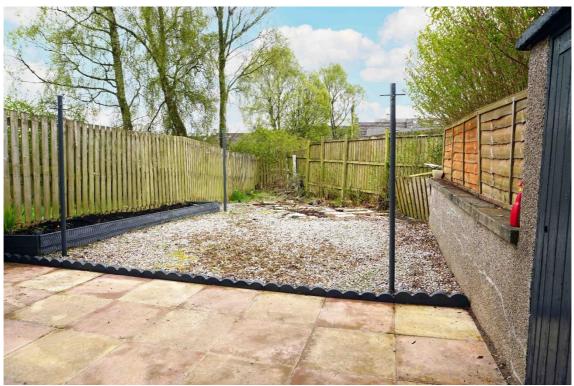

The enclosed front garden laid to lawn with mature planted borders and shared covered walkway to the rear garden. The rear garden has loose chips, a slab patio and is surrounded by timber perimeter fencing.