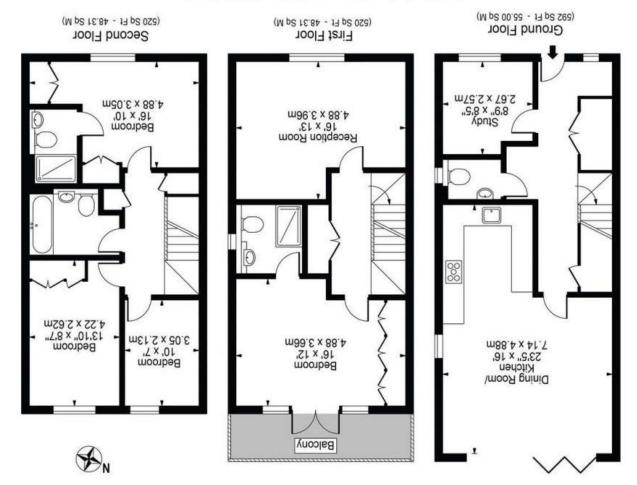

## Approx. Gross Internal Area 1632 Sq Ft - 151.62 Sq M

## For Illustration Purposes Only - Not To Scale

Any areas, measurements or distances quoted are approximate and should not be used to value a property or be the basis of any sale or let. Any intending purchaser or lessee should satisfy themselves by inspection, searches, enquines and full survey as to the correctness of each statement. This floor plan should be used as a general outline for guidance only and does not constitute in whole or in part an offer or contract.

sizes should not be relied upon for carpets, furnishings and appliances. Whilst these particulars are believed to be correct their accuracy is not guaranteed and are given without responsibility. They do not form part of any contract. For clarification we wish to inform prospective purchasers that we have prepared these sales particulars as a general guide. We have not carried out a detailed survey nor tested the services, appliances and specific fittings. Room