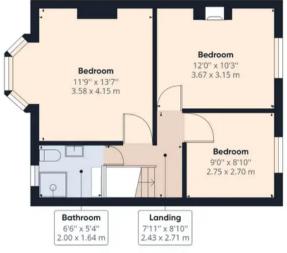

Upstairs, there are three generously sized bedrooms, each with their own unique charm. The wet room style bathroom is located at the front of the property and is in need of modernising, but offers plenty of potential for those looking to put their own stamp on the property.

## Approximate total area(1)

1244.65 ft<sup>2</sup> 115.63 m<sup>2</sup>

(1) Excluding balconies and terraces

While every attempt has been made to ensure accuracy, all measurements are approximate, not to scale. This floor plan is for illustrative purposes only.