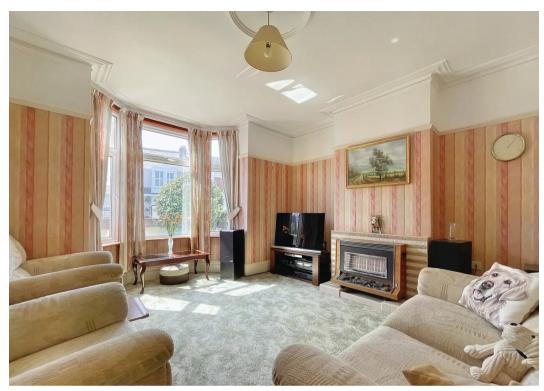

The property boasts a forecourt at the front, offering a welcoming entrance to the home. Inside, you'll find a bright and airy living room, complete with a gas fire place and large bay window. The dining room is equally spacious and perfect for entertaining, while the kitchen offers plenty of potential for modernisation. To the rear is also a large conservatory which includes a utility cupboard and downstairs toilet.