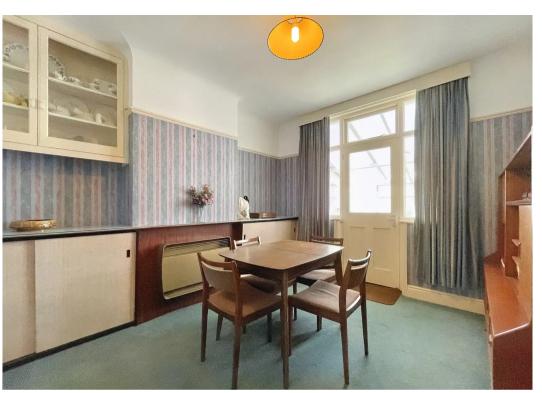

The property boasts a forecourt at the front, offering a welcoming entrance to the home. Inside, you'll find a bright and airy living room, complete with a gas fire place and large bay window. The dining room is equally spacious and perfect for entertaining, while the kitchen offers plenty of potential for modernisation. To the rear is also a large conservatory which includes a utility cupboard and downstairs toilet.