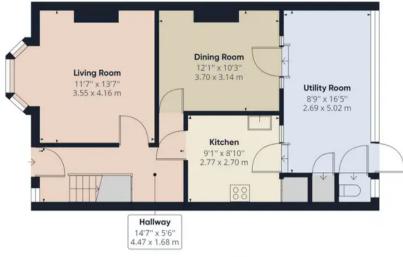

## Approximate total area(1)

1244.65 ft<sup>2</sup> 115.63 m<sup>2</sup>

(1) Excluding balconies and terraces

While every attempt has been made to ensure accuracy, all measurements are approximate, not to scale. This floor plan is for illustrative purposes only.