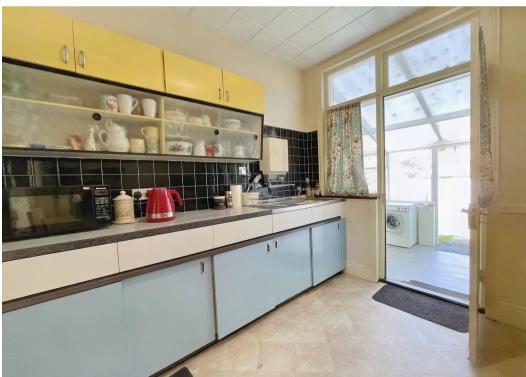

The property boasts a forecourt at the front, offering a welcoming entrance to the home. Inside, you'll find a bright and airy living room, complete with a gas fire place and large bay window. The dining room is equally spacious and perfect for entertaining, while the kitchen offers plenty of potential for modernisation. To the rear is also a large conservatory which includes a utility cupboard and downstairs toilet.