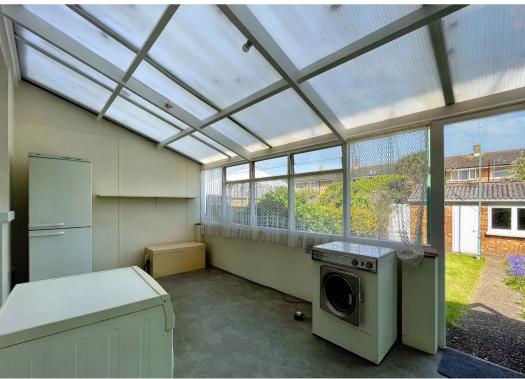

The property boasts a forecourt at the front, offering a welcoming entrance to the home. Inside, you'll find a bright and airy living room, complete with a gas fire place and large bay window. The dining room is equally spacious and perfect for entertaining, while the kitchen offers plenty of potential for modernisation. To the rear is also a large conservatory which includes a utility cupboard and downstairs toilet.