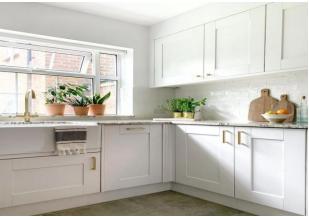

The stunning recently refurbished kitchen is separate to the reception and has high quality integrated appliances, granite surfaces, a Belfast sink, and views over the gorgeous and well-maintained gardens. The sumptuous, soft and pretty principal bedroom comes complete with fitted wardrobes and a bespoke cherry wood hand crafted bookcase. There is a second double bedroom again with fitted wardrobes that while currently used as a home office would also make a perfect guest bedroom. Both bedrooms are served by an ornate shower and bathroom with French 'antique' mirrors with marble floors and tiling and a playfully decorated separate WC.