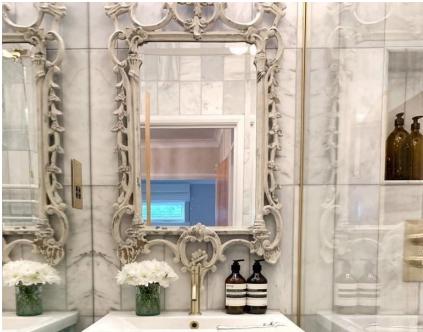

The stunning recently refurbished kitchen is separate to the reception and has high quality integrated appliances, granite surfaces, a Belfast sink, and views over the gorgeous and well-maintained gardens. The sumptuous, soft and pretty principal bedroom comes complete with fitted wardrobes and a bespoke cherry wood hand crafted bookcase. There is a second double bedroom again with fitted wardrobes that while currently used as a home office would also make a perfect guest bedroom. Both bedrooms are served by an ornate shower and bathroom with French 'antique' mirrors with marble floors and tiling and a playfully decorated separate WC.