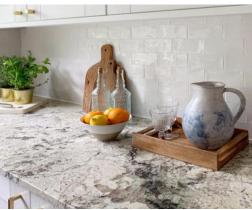

The stunning recently refurbished kitchen is separate to the reception and has high quality integrated appliances, granite surfaces, a Belfast sink, and views over the gorgeous and well-maintained gardens. The sumptuous, soft and pretty principal bedroom comes complete with fitted wardrobes and a bespoke cherry wood hand crafted bookcase. There is a second double bedroom again with fitted wardrobes that while currently used as a home office would also make a perfect guest bedroom. Both bedrooms are served by an ornate shower and bathroom with French 'antique' mirrors with marble floors and tiling and a playfully decorated separate WC.