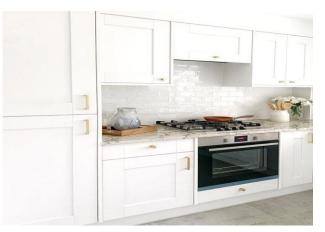

The stunning recently refurbished kitchen is separate to the reception and has high quality integrated appliances, granite surfaces, a Belfast sink, and views over the gorgeous and well-maintained gardens. The sumptuous, soft and pretty principal bedroom comes complete with fitted wardrobes and a bespoke cherry wood hand crafted bookcase. There is a second double bedroom again with fitted wardrobes that while currently used as a home office would also make a perfect guest bedroom. Both bedrooms are served by an ornate shower and bathroom with French 'antique' mirrors with marble floors and tiling and a playfully decorated separate WC.