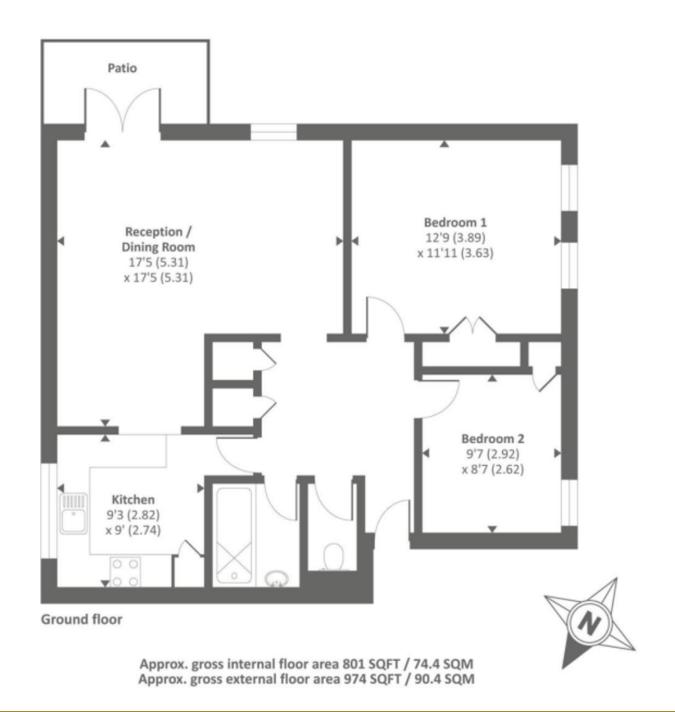

## Ground Floor Flat

This exquisite, luxurious, interior designed apartment consists of a spacious and welcoming entrance hallway that immediately leads to a bright and spacious reception room with zoned dining area, dual aspect, and French doors to cute private patio area.

The stunning recently refurbished kitchen is separate to the reception and has high quality integrated appliances, granite surfaces, a Belfast sink, and views over the gorgeous and well-maintained gardens. The sumptuous, soft and pretty principal bedroom comes complete with fitted wardrobes and a bespoke cherry wood hand crafted bookcase. There is a second double bedroom again with fitted wardrobes that while currently used as a home office would also make a perfect guest bedroom. Both bedrooms are served by an ornate shower and bathroom with French 'antique' mirrors with marble floors and tiling and a playfully decorated separate WC.