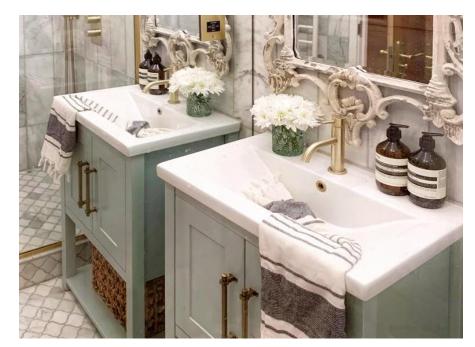

The stunning recently refurbished kitchen is separate to the reception and has high quality integrated appliances, granite surfaces, a Belfast sink, and views over the gorgeous and well-maintained gardens. The sumptuous, soft and pretty principal bedroom comes complete with fitted wardrobes and a bespoke cherry wood hand crafted bookcase. There is a second double bedroom again with fitted wardrobes that while currently used as a home office would also make a perfect guest bedroom. Both bedrooms are served by an ornate shower and bathroom with French 'antique' mirrors with marble floors and tiling and a playfully decorated separate WC.