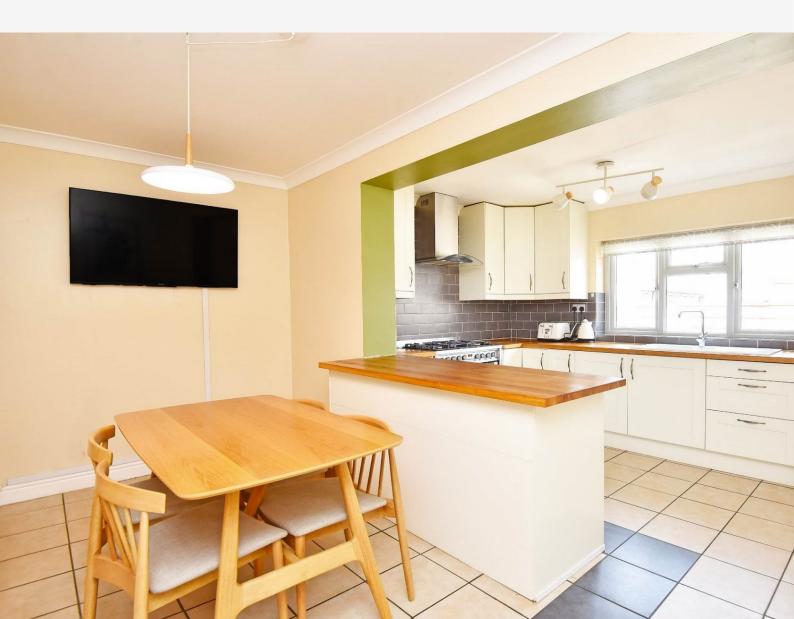

#### **DINING KITCHEN**

With dining area, tiled flooring and window overlooking the rear garden. The kitchen comprises a range of wall and base units with oak worktops and breakfast bar. Space and plumbing for appliances.

#### UTILITY ROOM

With fitted units, space and plumbing for washing machine and tumble dryer.