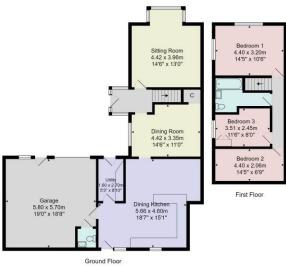

Tenure - Freehold

Council Tax Band - D

Total Area: 154.6 m<sup>2</sup> ... 1664 ft<sup>2</sup> All measurements are approximate and for display purposes only. No liability is accepted by either the agency of Dox Property Solutions Ltd as to the exact measurements of the rooms. Box Property Solutions Ltd retains the copyright on this plan and allows agents to use it with agreed permission.