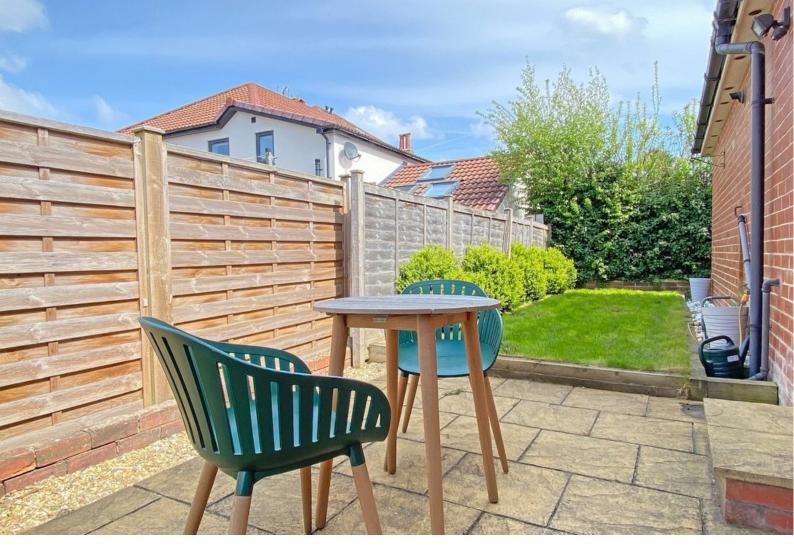

#### OUTSIDE

A drive provides ample, off-road parking and leads to a large integral double garage. The garage is currently used as a gym and has a WC and provides huge potential for further development, subject to obtaining the necessary consents. To the rear of the property, there is an attractive garden with paved sitting area and lawn.