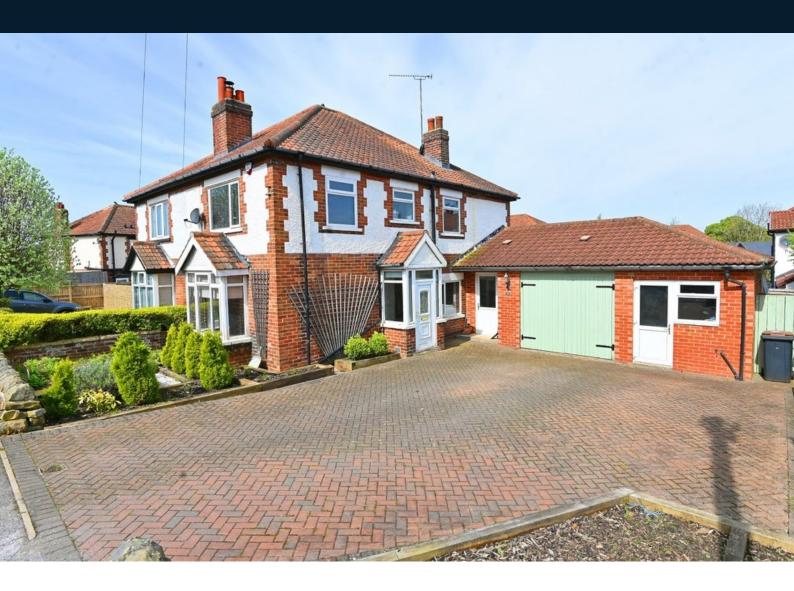

## 3 Milton Road, Pannal, Harrogate, North Yorkshire, HG3 1JW

A spacious and beautifully presented three-bedroomed semi-detached house with a large double garage, situated in this delightful position in the heart of Pannal, a popular village on the south side of Harrogate.

This excellent home is appointed to a good standard and provides generous living accommodation comprising two reception rooms in addition to the open-plan dining kitchen and downstairs utility room. Upstairs, there are three bedrooms and a modern bathroom. A drive to the front of the property provides ample off-street parking and leads to a large integral garage with WC. To the rear of the property there is an attractive garden with paved sitting area and lawn.

#### OUTSIDE

A drive provides ample, off-road parking and leads to a large integral double garage. The garage is currently used as a gym and has a WC and provides huge potential for further development, subject to obtaining the necessary consents. To the rear of the property, there is an attractive garden with paved sitting area and lawn.