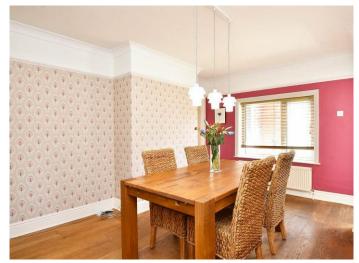

l position in the heart of Pannal, a popular village on the south side of Harrogate.

This excellent home is appointed to a good standard and provides generous living accommodation comprising two reception rooms in addition to the open-plan dining kitchen and downstairs utility room. Upstairs, there are three bedrooms and a modern bathroom. A drive to the front of the property provides ample off-street parking and leads to a large integral garage with WC. To the rear of the property there is an attractive garden with paved sitting area and lawn.

The property is situated in the heart of this popular village located just to the south of Harrogate and is well served by excellent local amenities, which include a sought-after primary school, shop, railway station and regular bus service.











#### GROUND FLOOR SITTING ROOM

A spacious reception room with bay window. Woodburning stove and oak flooring.

#### DINING ROOM

A further reception room with oak flooring.

#### **DINING KITCHEN**

With dining area, tiled flooring and window overlooking the rear garden. The kitchen comprises a range of wall and base units with oak worktops and breakfast bar. Space and plumbing for appliances.

#### UTILITY ROOM

With fitted units, space and plumbing for washing machine and tumble dryer.

#### **FIRST FLOOR**

#### BEDROOMS

There are three good-sized bedrooms.

#### BATHROOM

A white modern suite comprising WC, washbasin, and bath with shower above. Tiled walls and floor. Heated towel rail.

#### OUTSIDE

A drive provides ample, off-road parking and leads to a large integral double