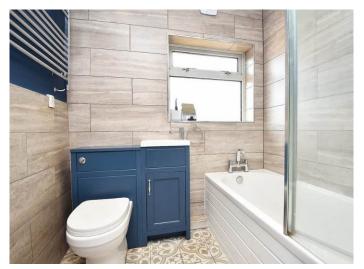

#### BATHROOM

A white modern suite comprising WC, washbasin, and bath with shower above. Tiled walls and floor. Heated towel rail.