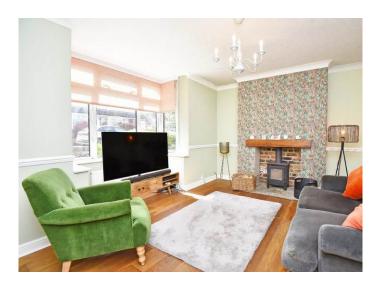

#### GROUND FLOOR SITTING ROOM

A spacious reception room with bay window. Woodburning stove and oak flooring.