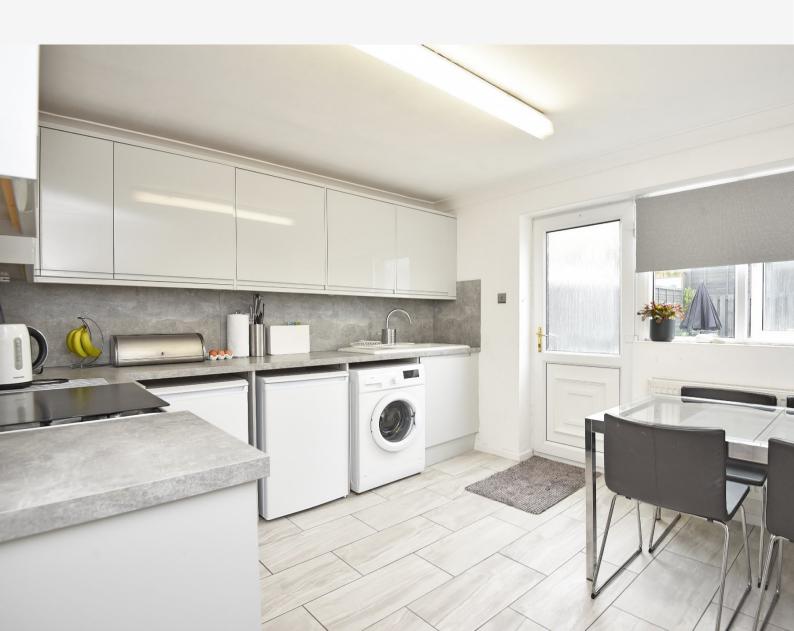

#### **DINING KITCHEN**

A stylish kitchen with a range of modern wall and base units and space and plumbing for appliances. Window and door to rear.