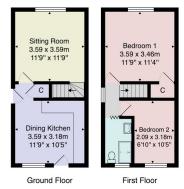

Total Area: 56.2 m² ... 604 ft²

All measurements are approximate and for display purposes only.

No liability is accepted by either the agency or Box Property Solutions Ltd as to the exact measurements of the rooms.

Box Property Solutions Ltd retains the copyright on this plan and allows agents to use it with agreed permission. Copyright 2017 Ac2