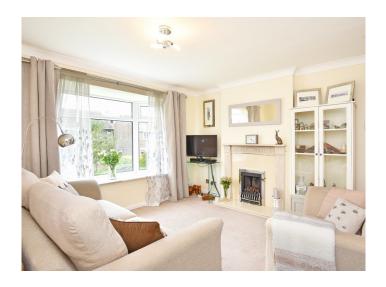

# GROUND FLOOR SITTING ROOM

A spacious reception room with window to front, central heating radiator and fireplace with gas fire.