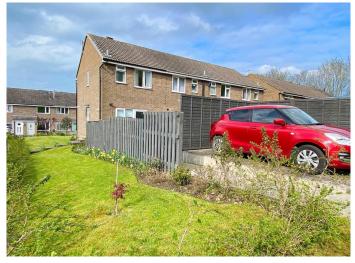

### **OUTSIDE**

To the rear of the property there is an attractive southfacing paved garden and off-street parking. The house also has a large lawned garden to the front.

Tenure - Freehold

Council Tax Band - B