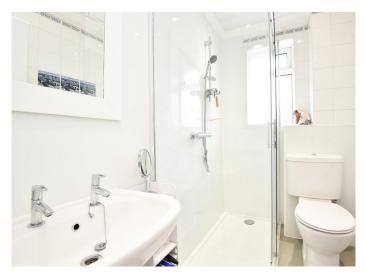

#### **SHOWER ROOM**

A modern white suite with WC, washbasin and shower. Heated towel rail and window to rear.