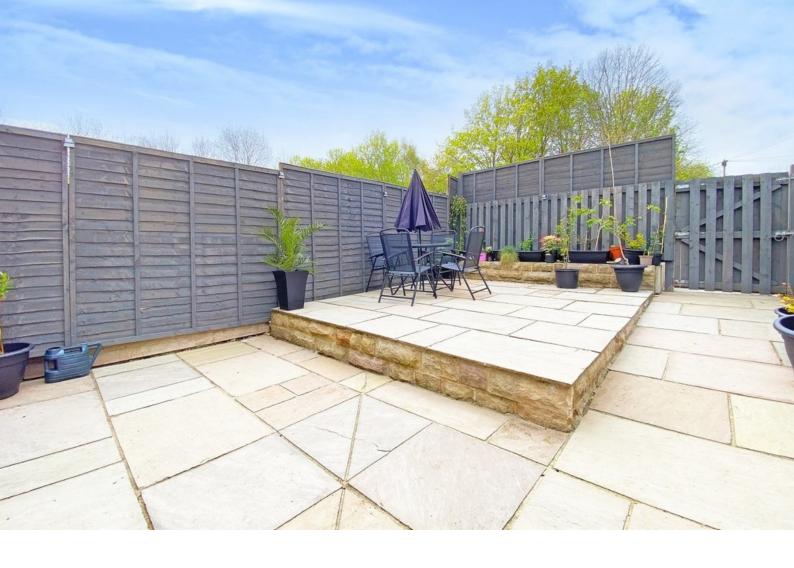

### **OUTSIDE**

To the rear of the property there is an attractive southfacing paved garden and off-street parking. The house also has a large lawned garden to the front.

Tenure - Freehold

Council Tax Band - B