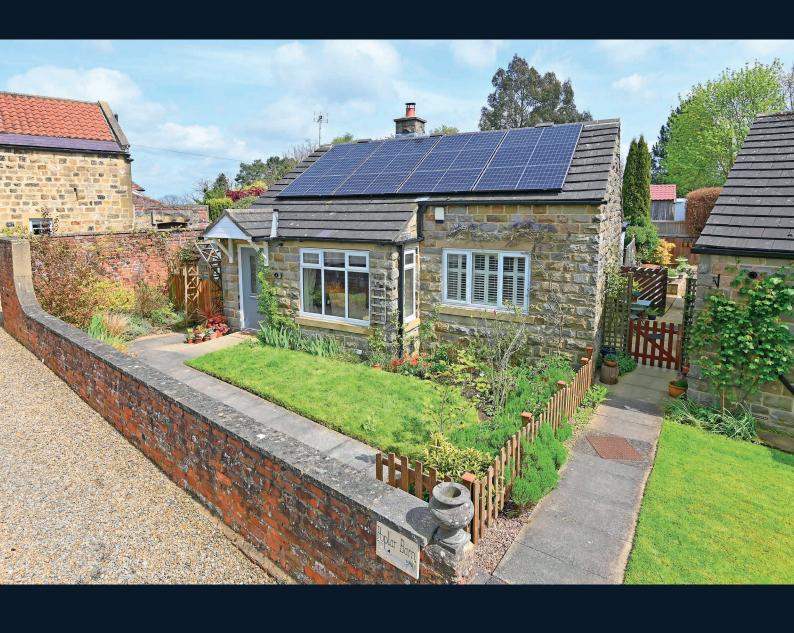

# 3 POPLAR GREEN, MAIN STREET, SCOTTON,

Knaresborough, HG5 9NA

A beautifully presented two-bedroom detached bungalow with an attractive garden, situated in the heart of this popular village between Knaresborough and Ripley.

This excellent property has been newly extended and refurbished to a high standard and now comprises generous accommodation with a large sitting room, modern kitchen, garden room, downstairs bedroom and shower room, in addition to a converted upstairs main bedroom with en-suite bathroom. The accommodation is appointed to a high standard and has the benefit of solar panels, new windows and doors and a new air-source heat pump heating system. The property has the benefit of an allocated parking space and has attractive gardens, including a lawn, well-stocked borders and paved sitting areas.

The property is situated in the heart of this popular village and is just a short drive from Knaresborough town centre, where a range of excellent amenities are on offer.

Sitting Room · Kitchen

2 Bedrooms · Wet Room · En-Suite Bathroom

Private Off-Road Parking Space · Attractive Lawned Gardens

## **Outside**

To the rear of the property, there is an attractive garden with lawn, patio, well-stocked borders, shed and summerhouse. To the front of the property there is a further garden with lawn and planted borders. The property has the advantage of a private parking space.

# **Agent's Note**

The property has been fully refurbished in recent years by the current owner. The property has the benefit of the following -

New air-source heating system.
Solar panels
New windows and doors
New kitchen and bathroom
Converted attic
Landscaped garden
New conservatory