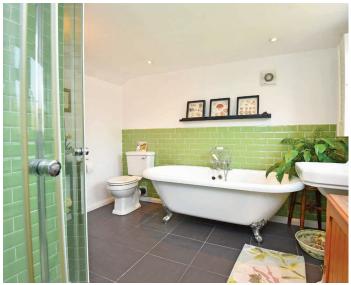

# **EN-SUITE BATHROOM**

A white modern suite comprising WC, washbasin, shower and free-standing bath. Tiled walls and floor. Window to rear with fitted shutters.