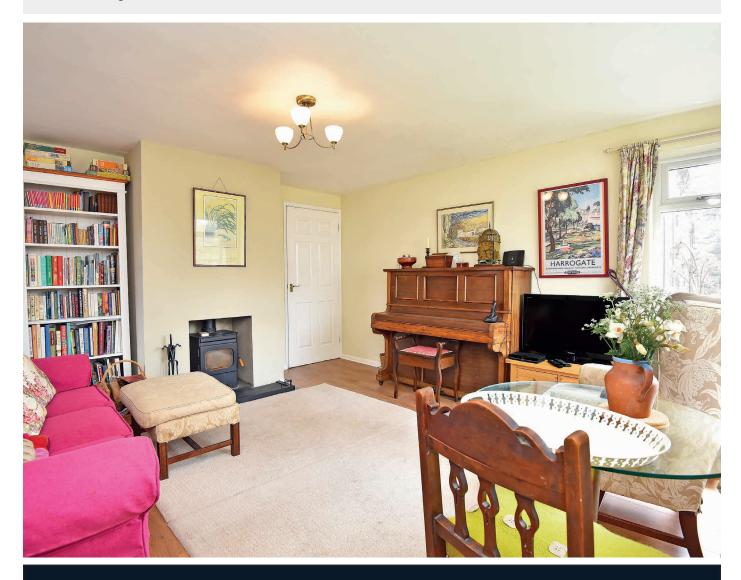

een Knaresborough and Ripley.

This excellent property has been newly extended and refurbished to a high standard and now comprises generous accommodation with a large sitting room, modern kitchen, garden room, downstairs bedroom and shower room, in addition to a converted upstairs main bedroom with en-suite bathroom. The accommodation is appointed to a high standard and has the benefit of solar panels, new windows and doors and a new air-source heat pump heating system. The property has the benefit of an allocated parking space and has attractive gardens, including a lawn, well-stocked borders and paved sitting areas.

The property is situated in the heart of this popular village and is just a short drive from Knaresborough town centre, where a range of excellent amenities are on offer.



Sitting Room · Kitchen

2 Bedrooms · Wet Room · En-Suite Bathroom

Private Off-Road Parking Space · Attractive Lawned Gardens

















# **ACCOMMODATION**

# GROUND FLOOR SITTING ROOM

A spacious reception room with wood-burning stove.

## **KITCHEN**

With a range of modern wall and base units with worktop and breakfast bar. Induction hob, oven, integrated washing machine, dishwasher and fridge / freezer.

# **BEDROOM 2**

A double bedroom with window to front with fitted shutters.

# **GARDEN ROOM**

Providing a further sitting area with windows and glazed doors overlooking the garden.

# **WET ROOM**

A white suite comprising WC, washbasin and walk-in shower.

# FIRST FLOOR BEDROOM 1

A large double bedroom with fitted wardrobes and access to eaves storage space.

# **EN-SUITE