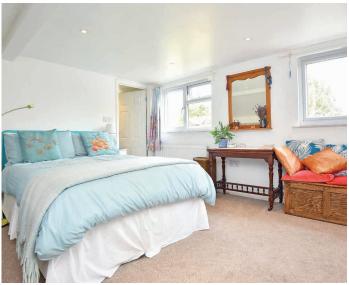

# GROUND FLOOR SITTING ROOM

A spacious reception room with wood-burning stove.

# **BEDROOM 2**

A double bedroom with window to front with fitted shutters.