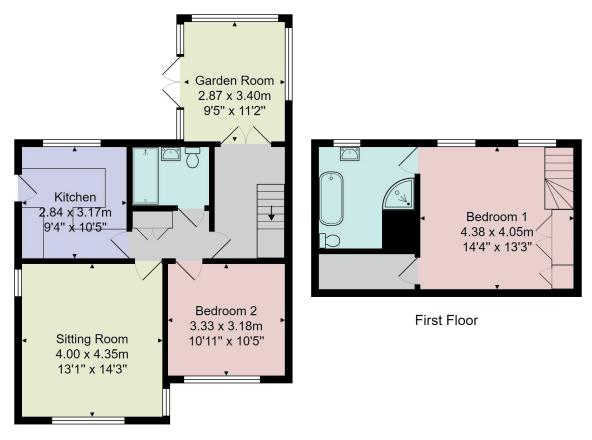

# FLOOR PLAN

**Ground Floor** 

Total Area: 93.1 m<sup>2</sup> ... 1002 ft<sup>2</sup>

All measurements are approximate and for display purposes only.

No liability is accepted by either the agency or Box Property Solutions Ltd as to the exact measurements of the rooms. Box Property Solutions Ltd retains the copyright on this plan and allows agents to use it with agreed permission.