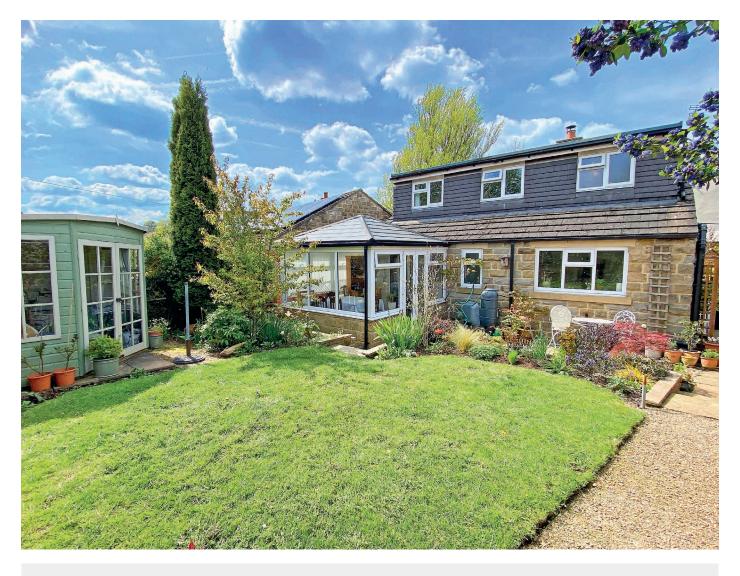

## **Outside**

To the rear of the property, there is an attractive garden with lawn, patio, well-stocked borders, shed and summerhouse. To the front of the property there is a further garden with lawn and planted borders. The property has the advantage of a private parking space.

# **Agent's Note**

The property has been fully refurbished in recent years by the current owner. The property has the benefit of the following -

New air-source heating system.
Solar panels
New windows and doors
New kitchen and bathroom
Converted attic
Landscaped garden
New conservatory