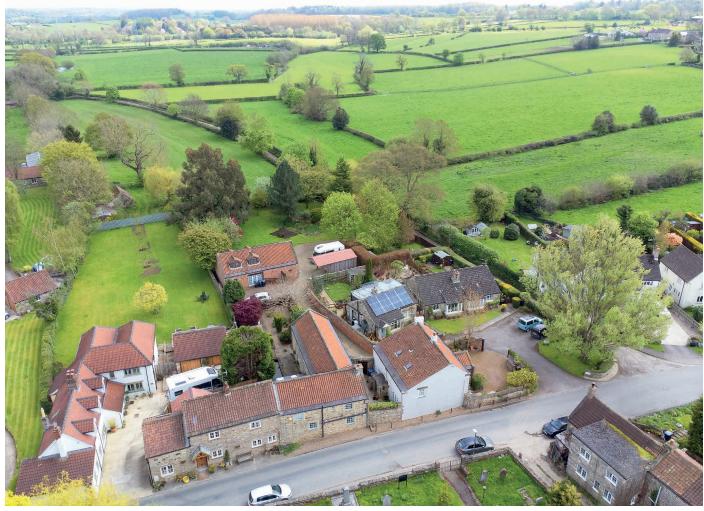

## **Outside**

To the rear of the property, there is an attractive garden with lawn, patio, well-stocked borders, shed and summerhouse. To the front of the property there is a further garden with lawn and planted borders. The property has the advantage of a private parking space.