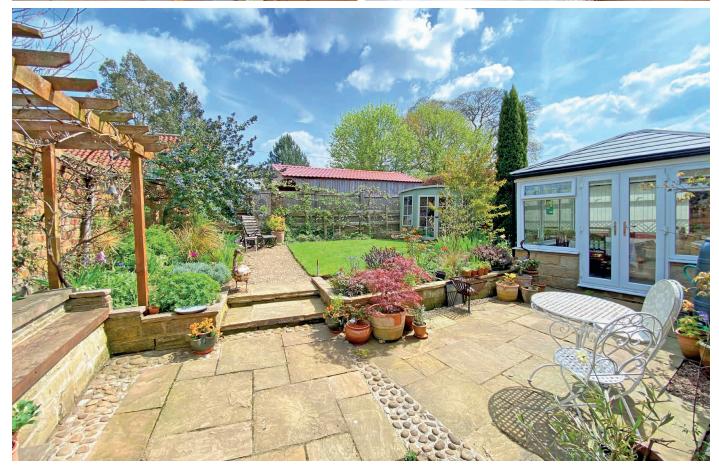

## **Outside**

To the rear of the property, there is an attractive garden with lawn, patio, well-stocked borders, shed and summerhouse. To the front of the property there is a further garden with lawn and planted borders. The property has the advantage of a private parking space.