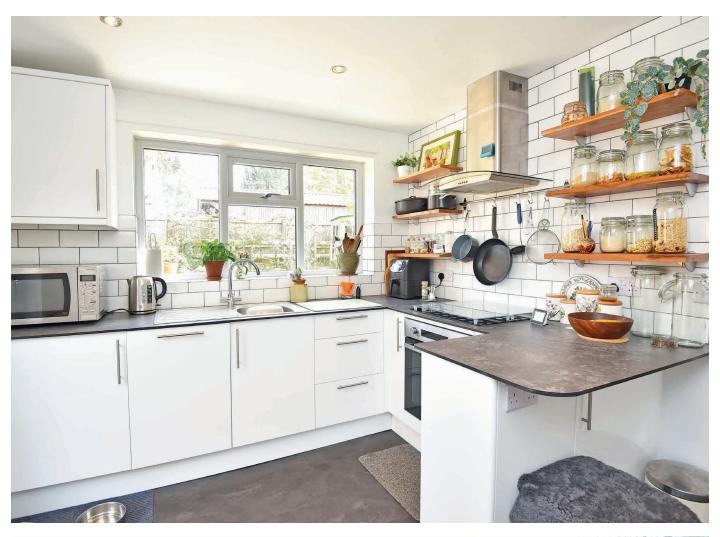

## **KITCHEN**

With a range of modern wall and base units with worktop and breakfast bar. Induction hob, oven, integrated washing machine, dishwasher and fridge / freezer.