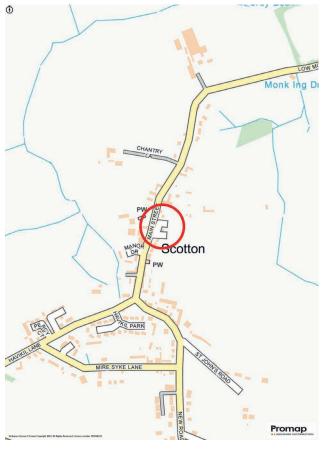

# 3 POPLAR GREEN, MAIN STREET, SCOTTON,

Knaresborough, HG5 9NA

A beautifully presented two-bedroom detached bungalow with an attractive garden, situated in the heart of this popular village between Knaresborough and Ripley.

The property is situated in the heart of this popular village and is just a short drive from Knaresborough town centre, where a range of excellent amenities are on offer.

Sitting Room · Kitchen

2 Bedrooms · Wet Room · En-Suite Bathroom