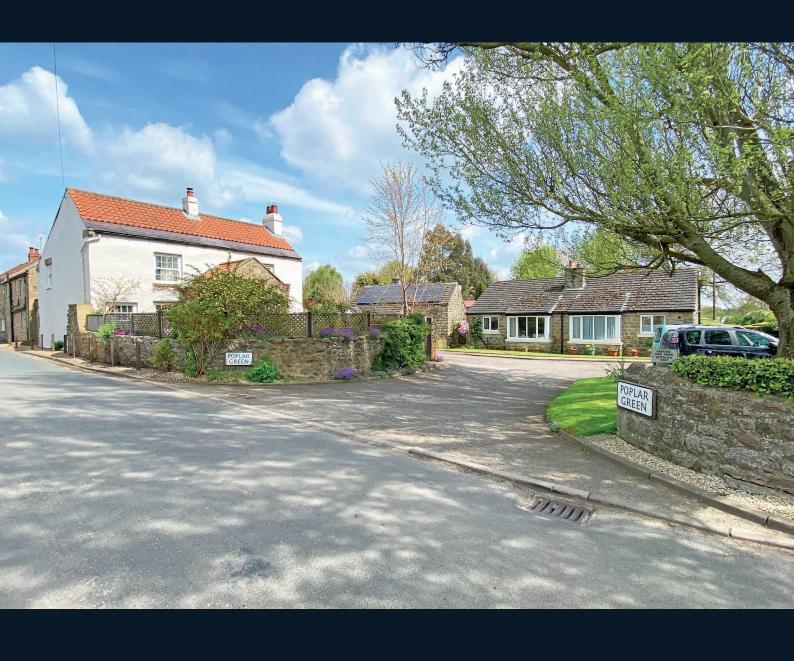

# 3 POPLAR GREEN, MAIN STREET, SCOTTON,

Knaresborough, HG5 9NA

A beautifully presented two-bedroom detached bungalow with an attractive garden, situated in the heart of this popular village between Knaresborough and Ripley.

## **Outside**

To the rear of the property, there is an attractive garden with lawn, patio, well-stocked borders, shed and summerhouse. To the front of the property there is a further garden with lawn and planted borders. The property has the advantage of a private parking space.