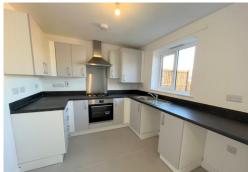

LOUNGE 13' 5" x 15' 1" > 12' 1" (4.1m x 4.6m > 3.7m)

KITCHEN/DINER 18' 4"  $\times$  10' 5" (5.6m  $\times$  3.2m) A modern kitchen with a range of base and wall units. Roll edge work surfaces with inset single bowl and drainer sink unit. Extractor fan.