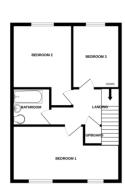

WC 5' 10" x 4' 7" (1.8m x 1.4m)

FIRST FLOOR LANDING

BEDROOM 1 18' 4" x 9' 2" > 6' 2" (5.6m x 2.8m > 1.9m)

BEDROOM 2 10' 9" x 10' 2" (3.3m x 3.1m)

BEDROOM 3 10' 5" x 7' 6" (3.2m x 2.3m)

BATHROOM 6' 10" x 6' 2" (2.1m x 1.9m) White suite comprising of a close coupled wc, pedestal wash hand basin, panelled bath with shower over. radiator and complimentary tiling.