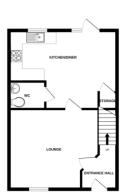

## Shared Ownership £130,000

- Brand New
- Three Bedroom
- End Terrace
- Shared Ownership
- Allocated Parking For Two Cars
- No Staircase Restrictions
- Downstairs W/C

Approximate Room Sizes ENTRANCE HALL

LOUNGE 13' 5" x 15' 1" > 12' 1" (4.1m x 4.6m > 3.7m)

KITCHEN/DINER 18' 4"  $\times$  10' 5" (5.6m  $\times$  3.2m) A modern kitchen with a range of base and wall units. Roll edge work surfaces with inset single bowl and drainer sink unit. Extractor fan.

WC 5' 10" x 4' 7" (1.8m x 1.4m)

FIRST FLOOR LANDING

BEDROOM 1 18' 4" x 9' 2" > 6' 2" (5.6m x 2.8m > 1.9m)

BEDROOM 2 10' 9" x 10' 2" (3.3m x 3.1m)

BEDROOM 3 10' 5" x 7' 6" (3.2m x 2.3m)

BATHROOM 6' 10" x 6' 2" (2.1m x 1.9m) White suite comprising of a close coupled wc, pedestal wash hand basin, panelled bath with shower over. radiator and complimentary tiling.