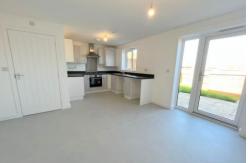

LOUNGE 13' 5" x 15' 1" > 12' 1" (4.1m x 4.6m > 3.7m)

KITCHEN/DINER 18' 4"  $\times$  10' 5" (5.6m  $\times$  3.2m) A modern kitchen with a range of base and wall units. Roll edge work surfaces with inset single bowl and drainer sink unit. Extractor fan.