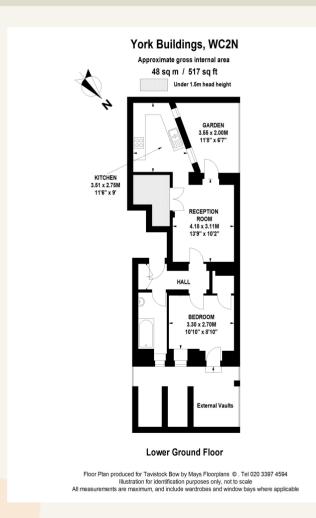

#### What you need to know

- One double bedroom
- One bathroom
- Garden flat
- Wood floors
- Private patio garden
- Unfurnished
- Modern kitchen
- Available mid February
- Moments from Embankment gardens & river Thames
- Close to Embankment & Charing Cross tube / mainline

#### Overview

This refurbished apartment is located on one of the quieter streets in south Covent Garden, moments from Embankment Gardens. The reception room has access to a private patio garden, there is a separate eat-in kitchen, good size bedroom and modern bathroom.