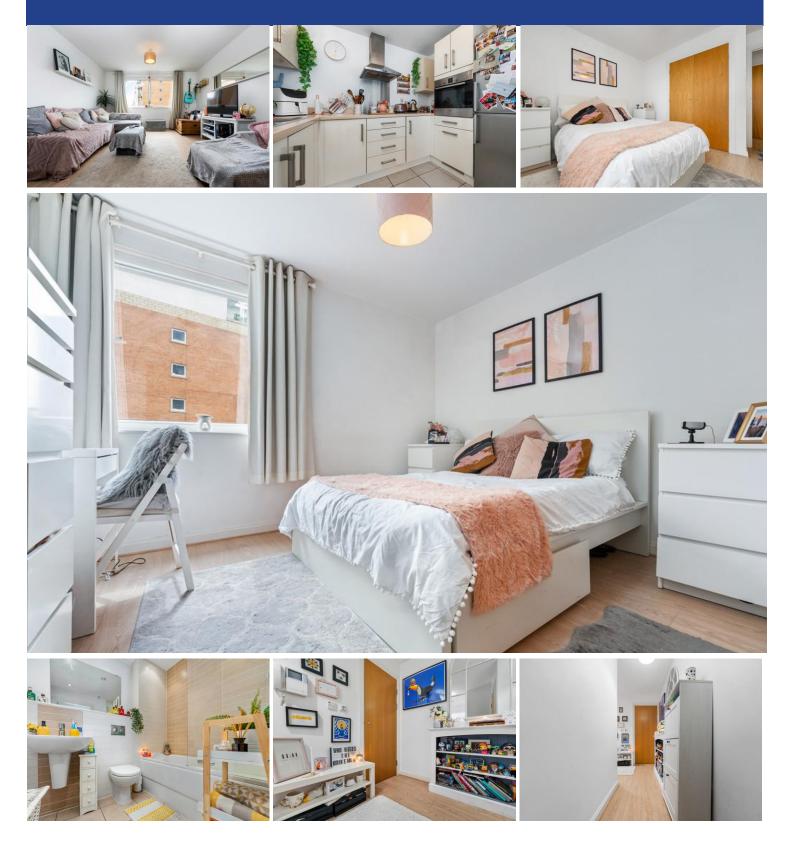

#### LIVING ROOM

15' 3" x 12' 4" (4.65m x 3.76m) Double glazed uPVC windows to front aspect, with water views. Laminate flooring. T.V Aerial point. Telephone point. Thermostat. Open plan to:-

#### **KITCHEN**

9' 4" x 6' 6" (2.86m x 2.00m) Tiled flooring. Modern fitted units with work surfaces incorporating stainless steel sink. Ample storage, with over unit lighting. Built in oven, four ring electric hob and stainless steel extractor hood over. Built in washing machine. Space for a fridge freezer.

#### BEDROOM

11' 5" x 11' 5" (3.49m x 3.49m) Double glazed uPVC window to front aspect, with water views. Laminate flooring. Built in double wardrobe. T.V Aerial point. Themostat.

#### BATHROOM

6' 9" x 5' 6" (2.08m x 1.68m) Tiled flooring. Part tiled walls. Panelled bath, with shower over. Glass shower screen. Wall mounted wash hand basin. W.C. Heated towel rail. Shaver point. Spotlights.