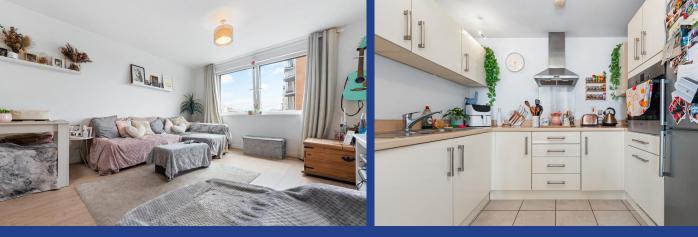

#### LIVING ROOM

15' 3" x 12' 4" (4.65m x 3.76m) Double glazed uPVC windows to front aspect, with water views. Laminate flooring. T.V Aerial point. Telephone point. Thermostat. Open plan to:-

#### **KITCHEN**

9' 4" x 6' 6" (2.86m x 2.00m) Tiled flooring. Modern fitted units with work surfaces incorporating stainless steel sink. Ample storage, with over unit lighting. Built in oven, four ring electric hob and stainless steel extractor hood over. Built in washing machine. Space for a fridge freezer.