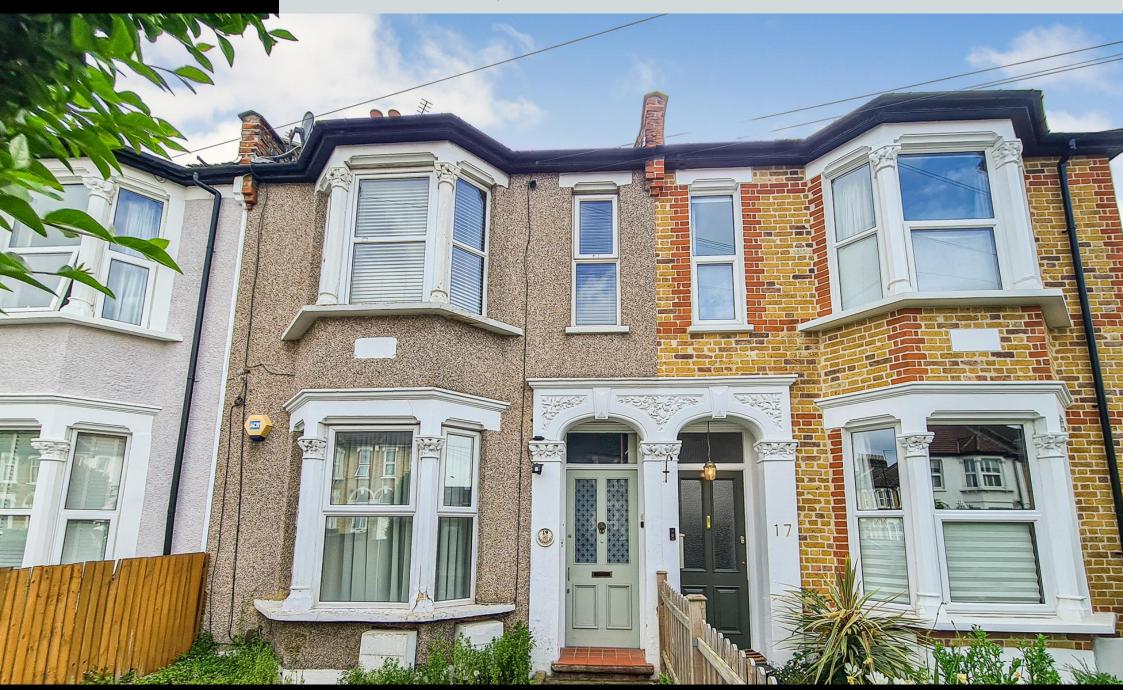

ASKING PRICE OF £325,000

## **Property Summary**

Located in a residential street, yet just 0.5 mile from many amenities. This is a ground floor garden flat, with direct access to a private rear garden. This self-contained flat is offered for sale with a share of the freehold. The accommodation comprises of a Living room with a separate kitchen. There is a modern shower room with a good-sized bedroom onto the garden. The layout of the flat lends itself to a 'side return' extension, which would add value (STPP). For sale with no onward chain.

## **Property Features**

- Share of Freehold
- Garden Flat
- Direct Access to private garden
- Living Room and
- Separate Kitchen
- Modern shower room with big shower
- Victorian
- Potential to extend side return (STPP)
- Catford Bridge Stn 0.6 Mile
- Mountsfield Park 0.3 Mile