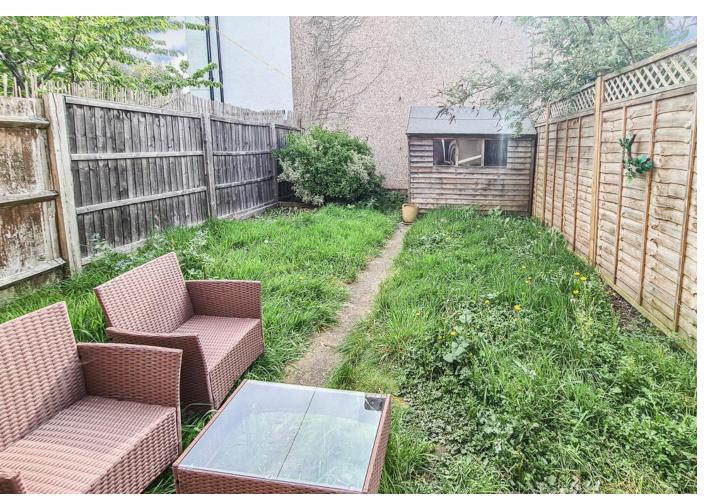

## **Property Summary**

Located in a residential street, yet just 0.5 mile from many amenities. This is a ground floor garden flat, with direct access to a private rear garden. This self-contained flat is offered for sale with a share of the freehold. The accommodation comprises of a Living room with a separate kitchen. There is a modern shower room with a good-sized bedroom onto the garden. The layout of the flat lends itself to a 'side return' extension, which would add value (STPP). For sale with no onward chain.

## **Property Features**

- Share of Freehold
- Garden Flat
- Direct Access to private garden
- Living Room and
- Separate Kitchen
- Modern shower room with big shower
- Victorian
- Potential to extend side return (STPP)
- Catford Bridge Stn 0.6 Mile
- Mountsfield Park 0.3 Mile