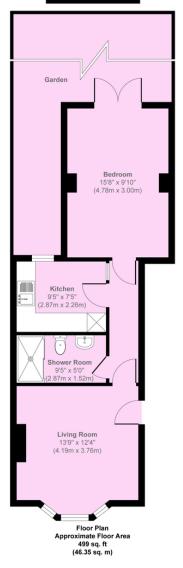

## **Property Summary**

Located in a residential street, yet just 0.5 mile from many amenities. This is a ground floor garden flat, with direct access to a private rear garden. This self-contained flat is offered for sale with a share of the freehold. The accommodation comprises of a Living room with a separate kitchen. There is a modern shower room with a good-sized bedroom onto the garden. The layout of the flat lends itself to a 'side return' extension, which would add value (STPP). For sale with no onward chain.

## Beaumont

Approx. Gross Internal Floor Area 499 sq. ft / 46.35 sq. m

Illustration for identification purposes only, measurements are approximate, not to scale.

Copyright © markbeaumont.com

Produced by Elements Property