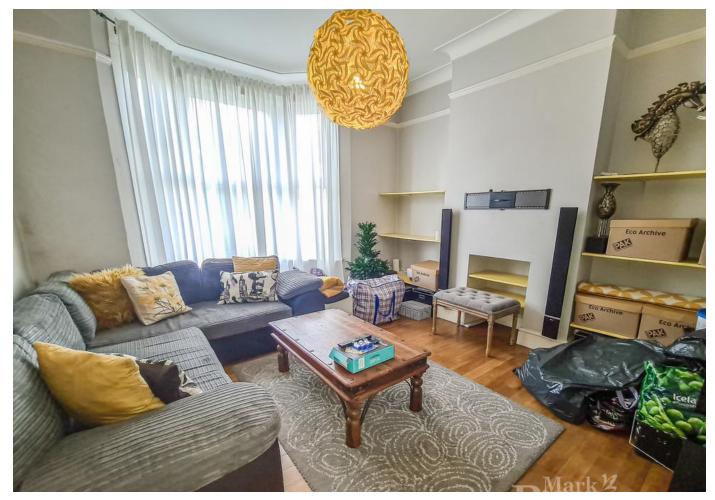

## **Property Summary**

Located in a residential street, yet just 0.5 mile from many amenities. This is a ground floor garden flat, with direct access to a private rear garden. This self-contained flat is offered for sale with a share of the freehold. The accommodation comprises of a Living room with a separate kitchen. There is a modern shower room with a good-sized bedroom onto the garden. The layout of the flat lends itself to a 'side return' extension, which would add value (STPP). For sale with no onward chain.

## **Property Features**

- Share of Freehold
- Garden Flat
- Direct Access to private garden
- Living Room and
- Separate Kitchen
- Modern shower room with big shower
- Victorian
- Potential to extend side return (STPP)
- Catford Bridge Stn 0.6 Mile
- Mountsfield Park 0.3 Mile