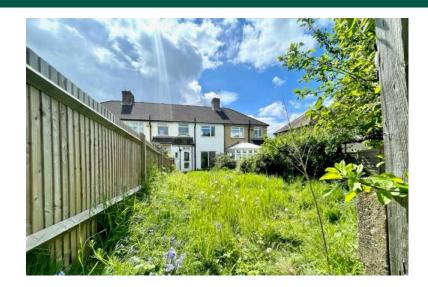

## Property Description

A THREE BEDROOM MID TERRACED HOUSE WITH OFF STREET PARKING located on Long Elmes which is situated off the High Road and therefore within easy reach of all local amenities. On the ground floor the property has a good sized reception room with bay windows, a second reception room with space to dine and a galley style kitchen with a fitted electric hob and double oven; on the first floor there are two large double bedrooms, a third single bedroom (with fitted wardrobes) and a family bathroom with W.C, basin and bath with electric overhead shower attachment. There is direct access to a large rear garden from the kitchen and second reception room. The property requires some modernisation. Offered with No Upper Chain, an internal inspection comes highly advised.