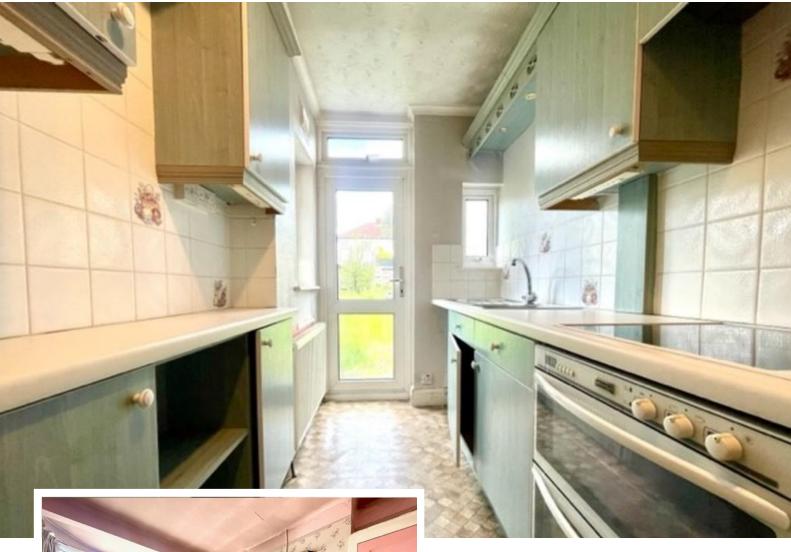

## Property Description

A THREE BEDROOM MID TERRACED HOUSE WITH OFF STREET PARKING located on Long Elmes which is situated off the High Road and therefore within easy reach of all local amenities. On the ground floor the property has a good sized reception room with bay windows, a second reception room with space to dine and a galley style kitchen with a fitted electric hob and double oven; on the first floor there are two large double bedrooms, a third single bedroom (with fitted wardrobes) and a family bathroom with W.C, basin and bath with electric overhead shower attachment. There is direct access to a large rear garden from the kitchen and second reception room. The property requires some modernisation. Offered with No Upper Chain, an internal inspection comes highly advised.