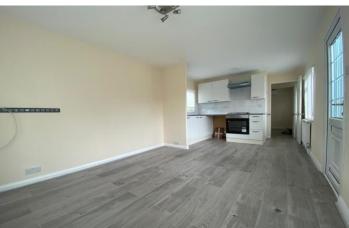

## LIVING AREA LOUNGE AND KITCHEN

19' 6" x 10' 0" (5.94m x 3.05m)

Fowley mead Park is a small park offering mains gas to most units and it does operate a NO PET POLICY.

This particular unit has been fully refurbished in recent months to include new flooring throughout and complete redecoration. The newly installed kitchen is presented with a range of white wall and base units with a fitted electric oven, four ring gas hob and extractor over.