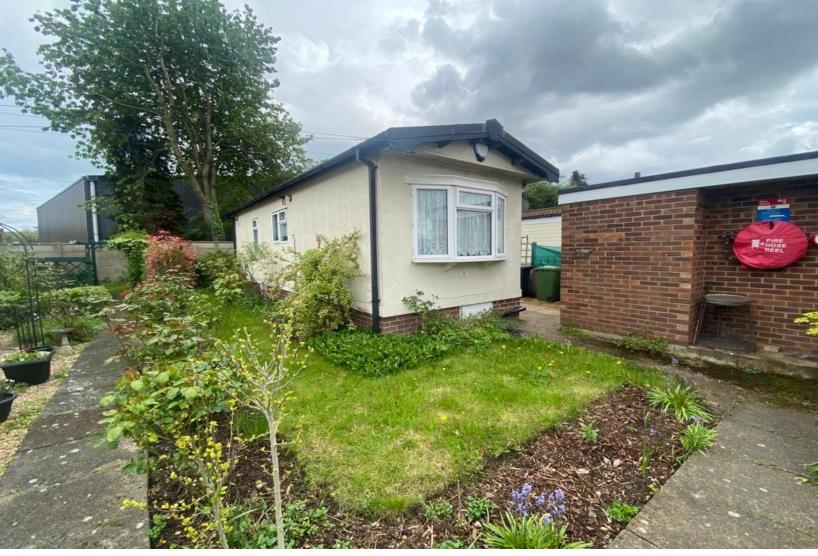

The modern shower room is fully tiled and offers a walk in double shower cubicle with a white suite and this is set adjacent to the bedroom which is fitted with a wall mounted air conditioning unit.

Externally there is a pretty well stocked garden which offers a good degree of privacy and as is usual on Fowley Mead there are two brick built storage sheds for resident use.

## GARDENS

Mature gardens surround the unit

## TWO BRICK STORAGE SHEDS

For resident use. One is provided for storage and the other has water supply and was originally designed to be an external wash room/utility room.