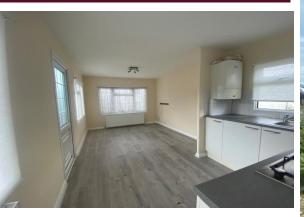

## LIVING AREA LOUNGE AND KITCHEN

19' 6" x 10' 0" (5.94m x 3.05m)

Fowley mead Park is a small park offering mains gas to most units and it does operate a NO PET POLICY.

This particular unit has been fully refurbished in recent months to include new flooring throughout and complete redecoration. The newly installed kitchen is presented with a range of white wall and base units with a fitted electric oven, four ring gas hob and extractor over.