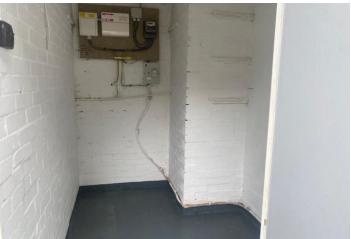

## TWO BRICK STORAGE SHEDS

For resident use. One is provided for storage and the other has water supply and was originally designed to be an external wash room/utility room.