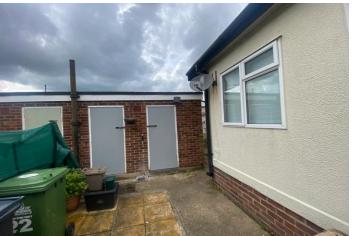

## TWO BRICK STORAGE SHEDS

For resident use. One is provided for storage and the other has water supply and was originally designed to be an external wash room/utility room.

## **EXTERIOR**