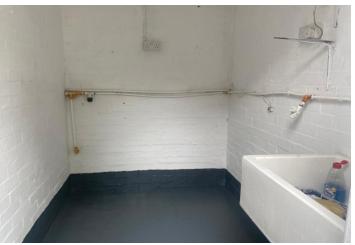

## TWO BRICK STORAGE SHEDS

For resident use. One is provided for storage and the other has water supply and was originally designed to be an external wash room/utility room.