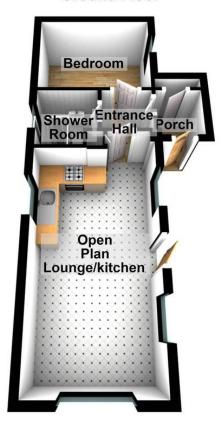

## **ACCOMMODATION IN BRIEF COMPRISES:**

#### **ENTRANCE PORCH**

4' 0" x 3' 10" (1.22m x 1.17m)

#### INNER HALL

4' 11" x 3' 3" (1.5m x 0.99m)

## LIVING AREA LOUNGE AND KITCHEN

19' 6" x 10' 0" (5.94m x 3.05m)

## **SHOWER ROOM**

5' 6" x 5' 2" (1.68m x 1.57m)

#### **BEDROOM**

10' 0" x 7' 9" (3.05m x 2.36m)