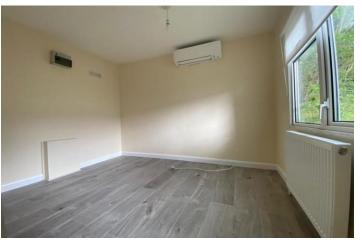

#### **BEDROOM**

10' 0" x 7' 9" (3.05m x 2.36m)

The modern shower room is fully tiled and offers a walk in double shower cubicle with a white suite and this is set adjacent to the bedroom which is fitted with a wall mounted air conditioning unit.

Externally there is a pretty well stocked garden which offers a good degree of privacy and as is usual on Fowley Mead there are two brick built storage sheds for resident use.