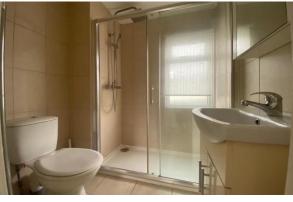

The modern shower room is fully tiled and offers a walk in double shower cubicle with a white suite and this is set adjacent to the bedroom which is fitted with a wall mounted air conditioning unit.

Externally there is a pretty well stocked garden which offers a good degree of privacy and as is usual on Fowley Mead there are two brick built storage sheds for resident use.

## **SHOWER ROOM**

5' 6" x 5' 2" (1.68m x 1.57m)