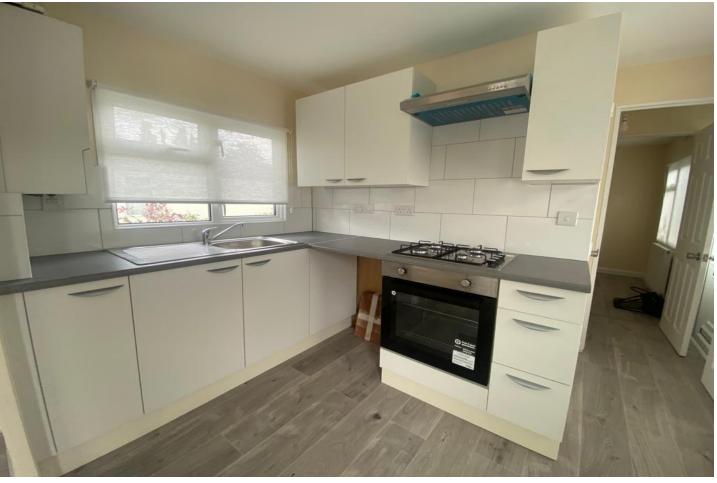

Fowley mead Park is a small park offering mains gas to most units and it does operate a NO PET POLICY.

This particular unit has been fully refurbished in recent months to include new flooring throughout and complete redecoration. The newly installed kitchen is presented with a range of white wall and base units with a fitted electric oven, four ring gas hob and extractor over.

## LIVING AREA LOUNGE AND KITCHEN

19' 6" x 10' 0" (5.94m x 3.05m)