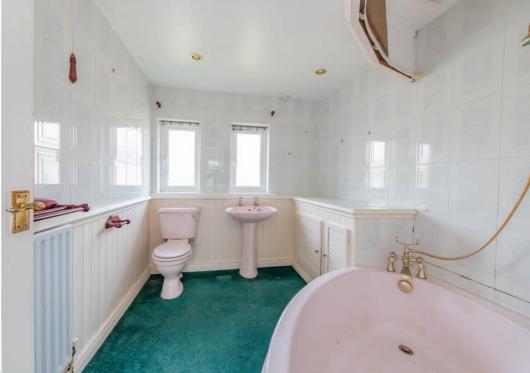

Adjacent to this room lies the family bathroom with large corner bath, pedestal style basin, low level WC, two windows, inbuilt storage and countertop space.

There is also access to the loft from this room.