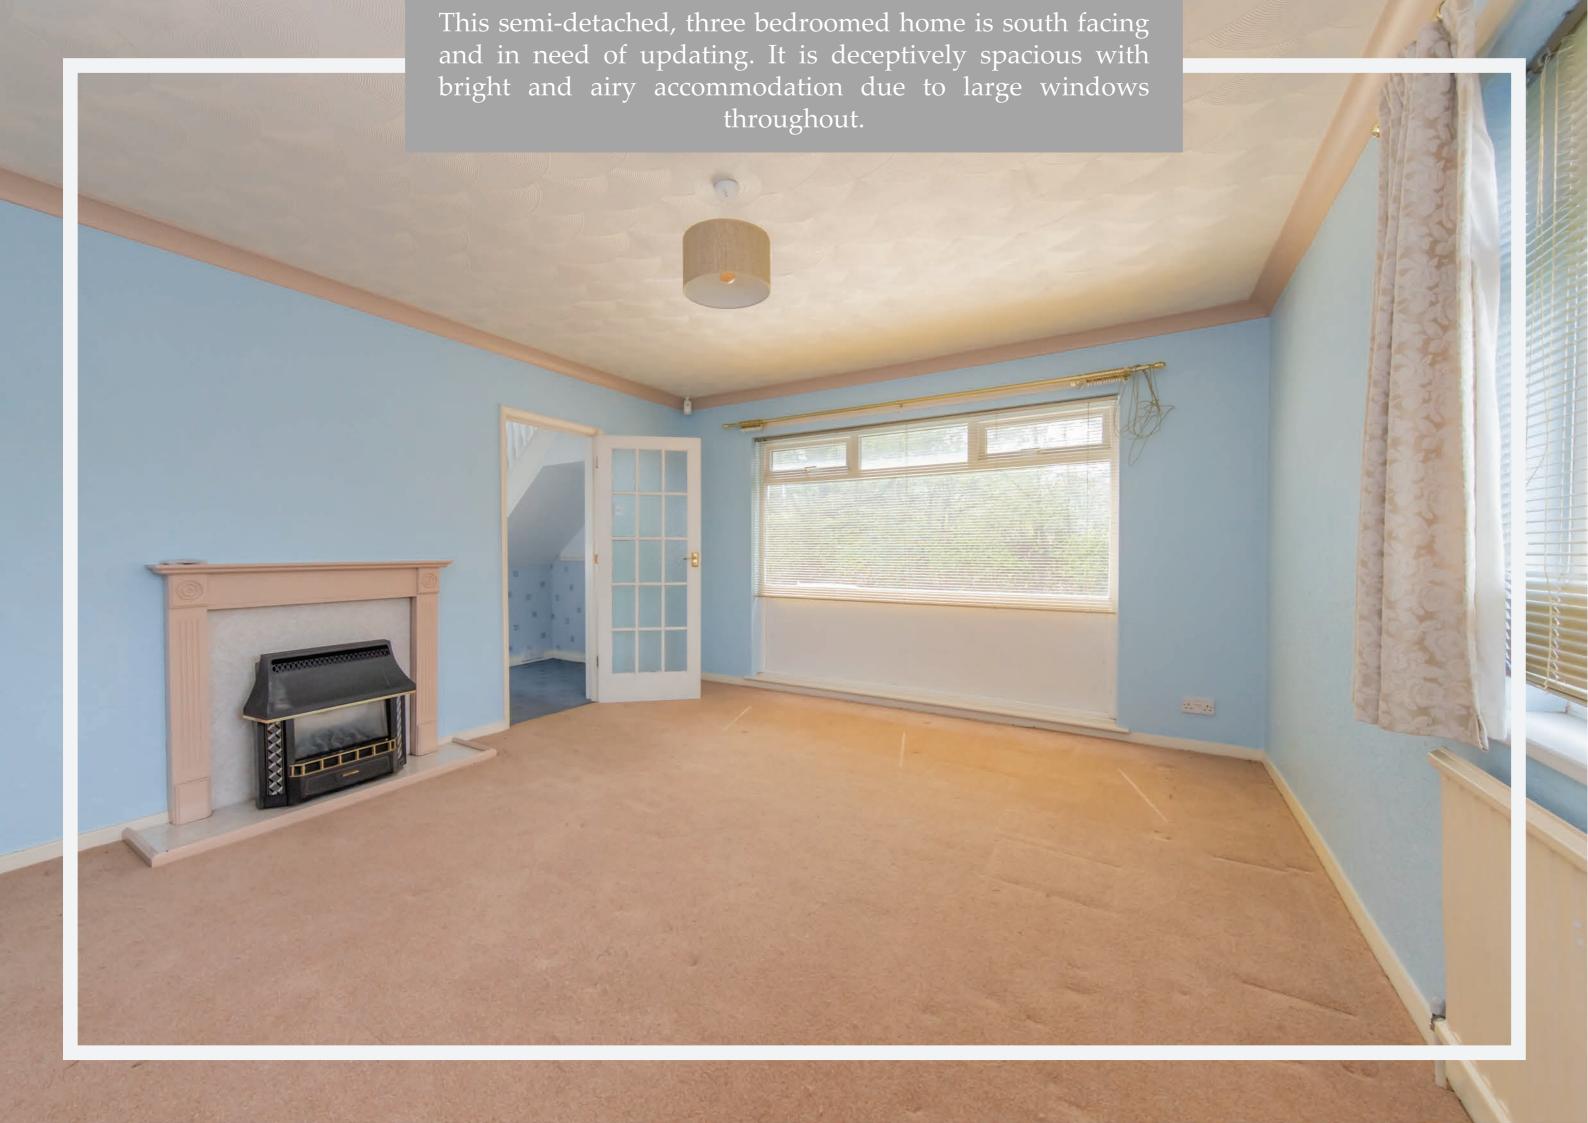

## Welcome to 37 Chantry Estate

Pedestrian gate with concrete path leads up to the partially glazed front door with large glazed window to the side both facing south which leads in to the hallway which has stairs to the first floor, a cupboard with both shelf and hanging space. The hallway itself provides access into both rooms on the ground floor. The living room is a generous size and benefits from large south and west facing windows overlooking the property's gardens, there is also a fire providing a nice focal point.