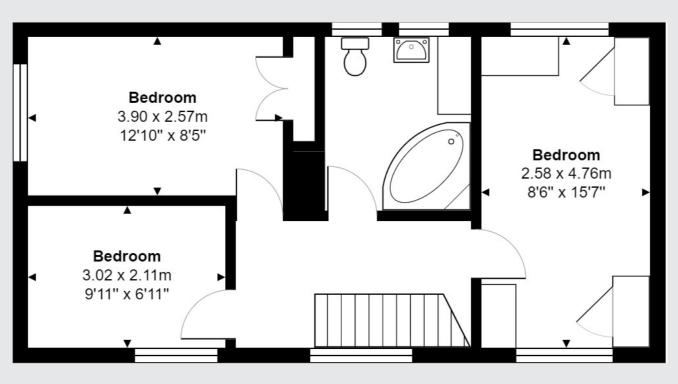

Stairs lead to the first floor.

At the top of the stairs the smallest bedroom which has a south facing window with particularly attractive outlook of mature trees and hedging.

The second bedroom is a comfortable double and benefits from inbuilt storage and a west facing window.

Adjacent to this room lies the family bathroom with large corner bath, pedestal style basin, low level WC, two windows, inbuilt storage and countertop space.

There is also access to the loft from this room.

The final room on this floor is the main bedroom, it has both south and north facing windows. The south has similar attractive views to that of the first bedroom over mature trees and greenery. There is a range of inbuilt furniture in this room providing generous amounts of storage.