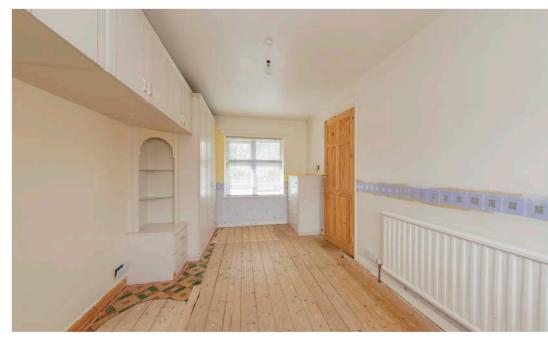

Stairs lead to the first floor.

At the top of the stairs the smallest bedroom which has a south facing window with particularly attractive outlook of mature trees and hedging.

The second bedroom is a comfortable double and benefits from inbuilt storage and a west facing window.