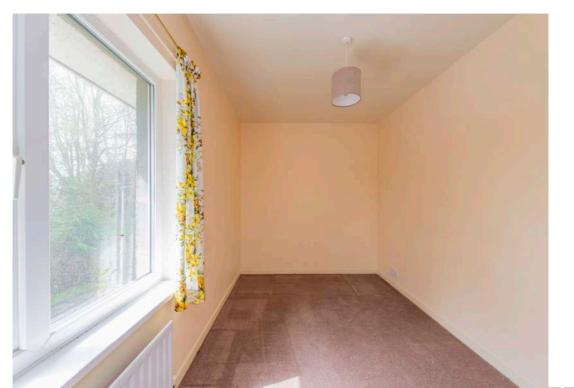

Stairs lead to the first floor.

At the top of the stairs the smallest bedroom which has a south facing window with particularly attractive outlook of mature trees and hedging.

The second bedroom is a comfortable double and benefits from inbuilt storage and a west facing window.