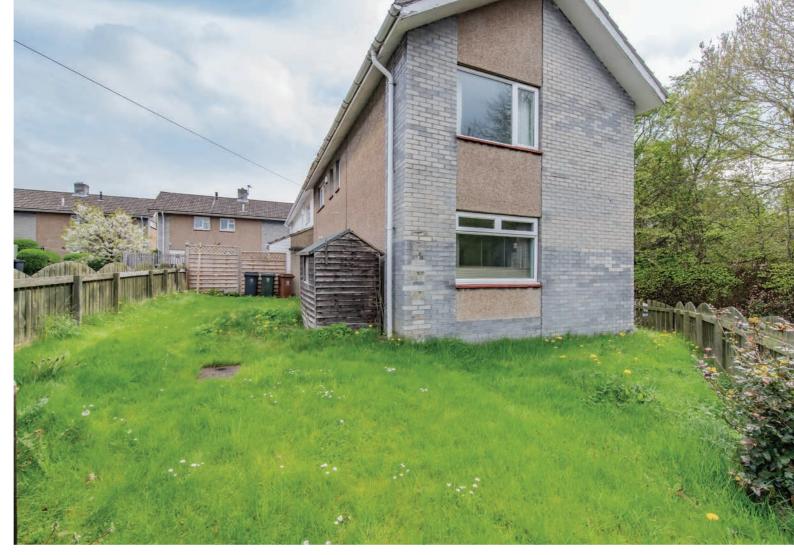

Externally, the property has pedestrian access to both front and rear and gardens to three sides; south, west and north. These are predominately laid to lawn and bordered by wooden fencing.