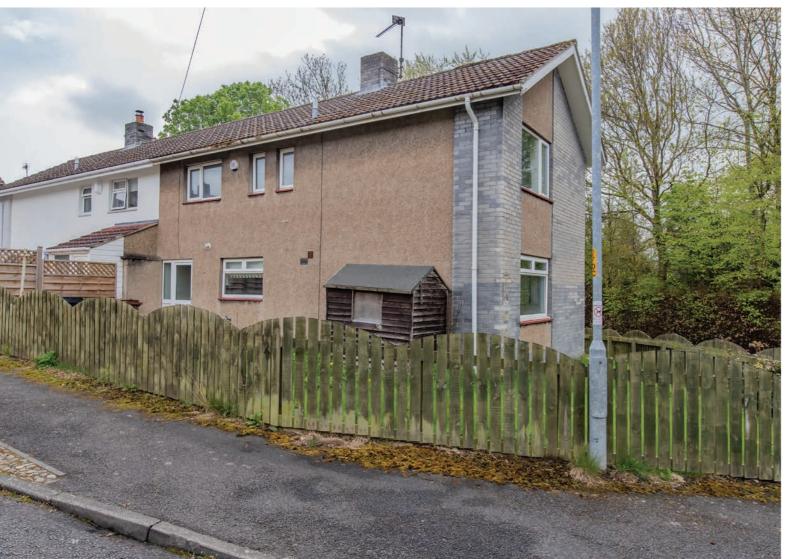

Externally, the property has pedestrian access to both front and rear and gardens to three sides; south, west and north. These are predominately laid to lawn and bordered by wooden fencing.