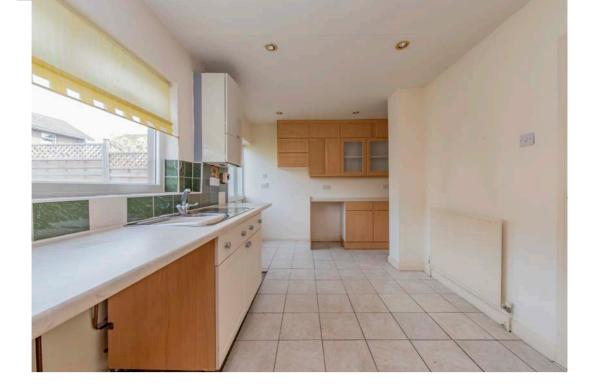

The final room on this floor is the breakfasting kitchen with generous array of storage, ample countertop space, integrated 1.5 bowl sink with drainer, four ring gas hob and double oven. There is a back door and large window overlooking the gardens to the rear.