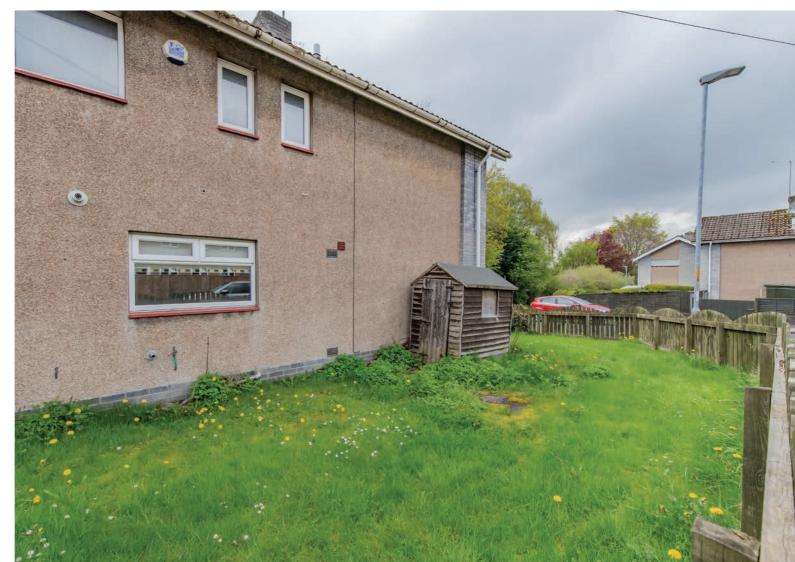

Externally, the property has pedestrian access to both front and rear and gardens to three sides; south, west and north. These are predominately laid to lawn and bordered by wooden fencing.