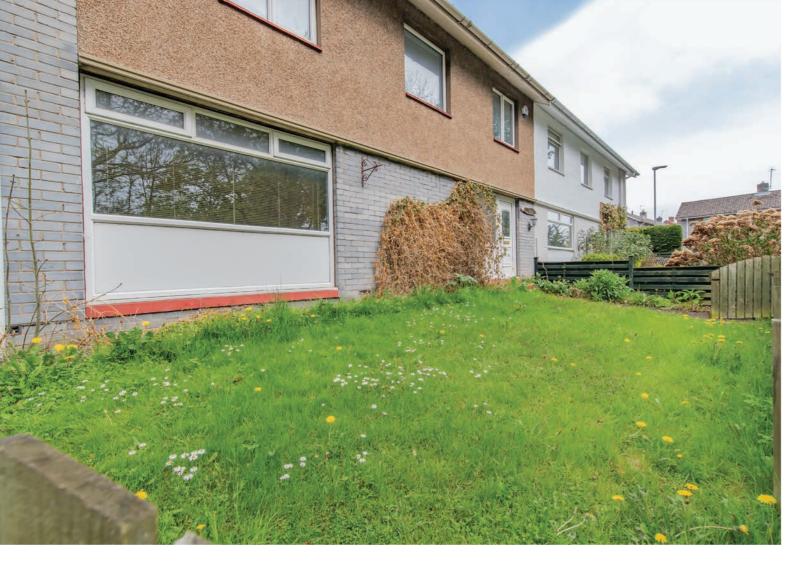

## Welcome to 37 Chantry Estate

Pedestrian gate with concrete path leads up to the partially glazed front door with large glazed window to the side both facing south which leads in to the hallway which has stairs to the first floor, a cupboard with both shelf and hanging space. The hallway itself provides access into both rooms on the ground floor. The living room is a generous size and benefits from large south and west facing windows overlooking the property's gardens, there is also a fire providing a nice focal point.

Externally, the property has pedestrian access to both front and rear and gardens to three sides; south, west and north. These are predominately laid to lawn and bordered by wooden fencing.