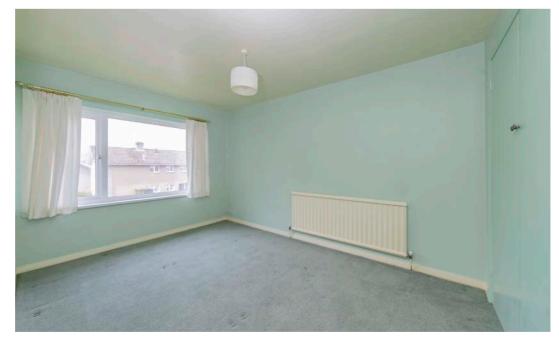

Stairs lead to the first floor.

At the top of the stairs the smallest bedroom which has a south facing window with particularly attractive outlook of mature trees and hedging.

The second bedroom is a comfortable double and benefits from inbuilt storage and a west facing window.

The final room on this floor is the main bedroom, it has both south and north facing windows. The south has similar attractive views to that of the first bedroom over mature trees and greenery. There is a range of inbuilt furniture in this room providing generous amounts of storage.