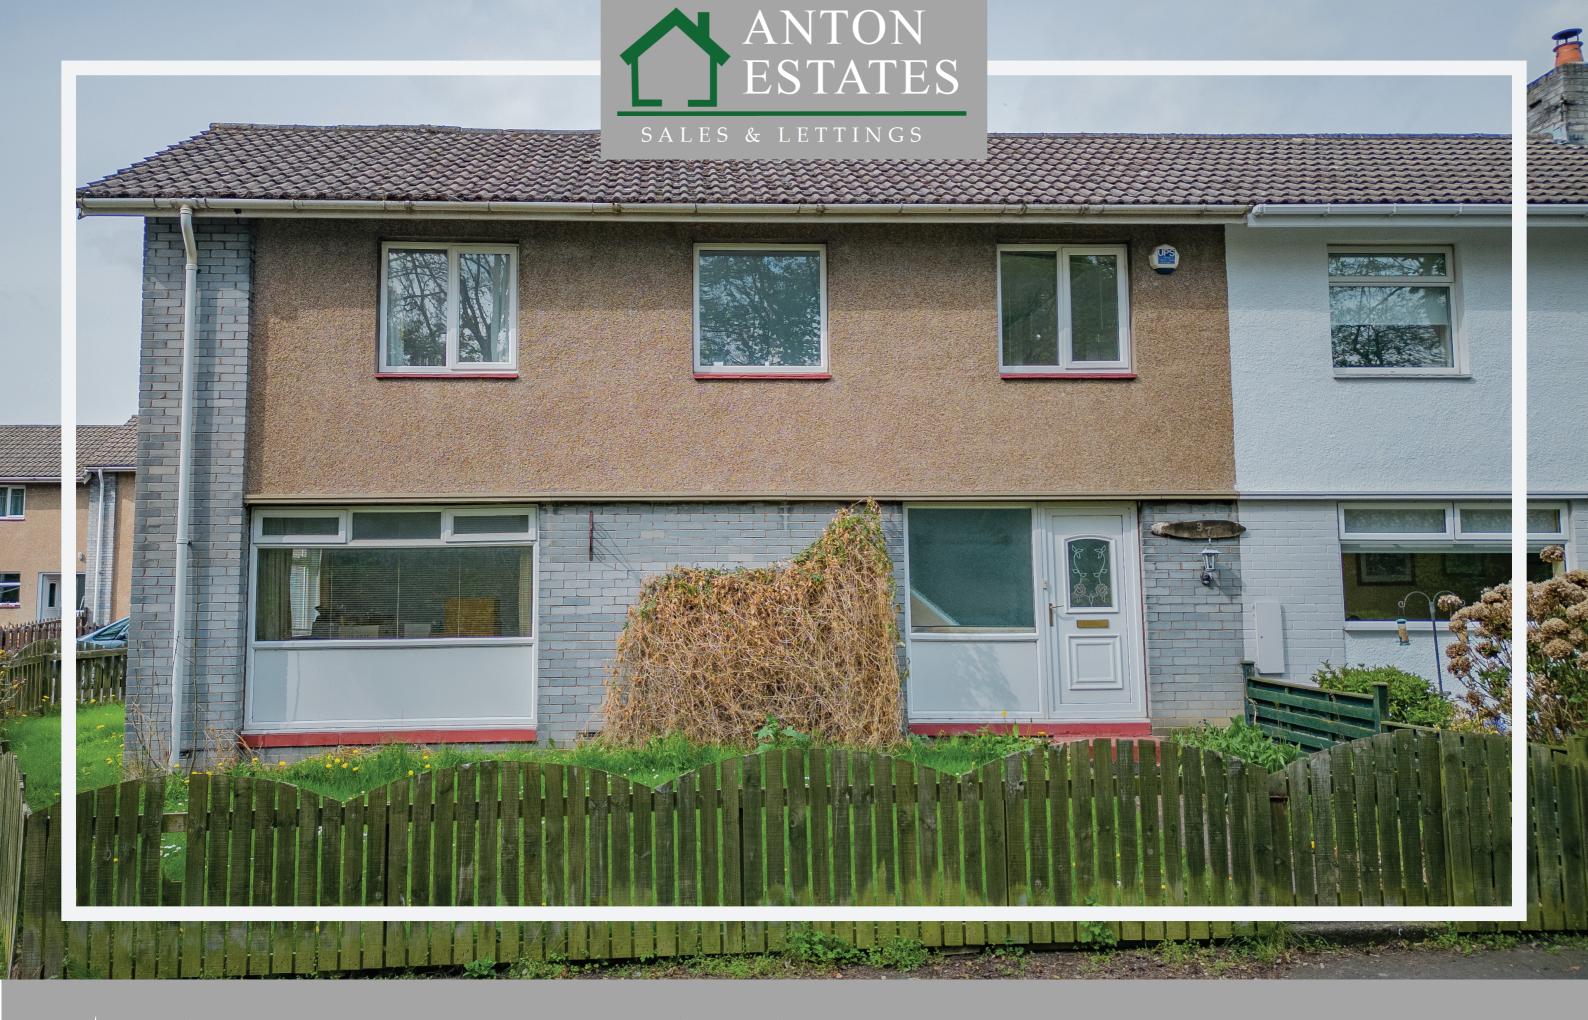

## Welcome to 37 Chantry Estate

Pedestrian gate with concrete path leads up to the partially glazed front door with large glazed window to the side both facing south which leads in to the hallway which has stairs to the first floor, a cupboard with both shelf and hanging space. The hallway itself provides access into both rooms on the ground floor. The living room is a generous size and benefits from large south and west facing windows overlooking the property's gardens, there is also a fire providing a nice focal point.

Externally, the property has pedestrian access to both front and rear and gardens to three sides; south, west and north. These are predominately laid to lawn and bordered by wooden fencing.