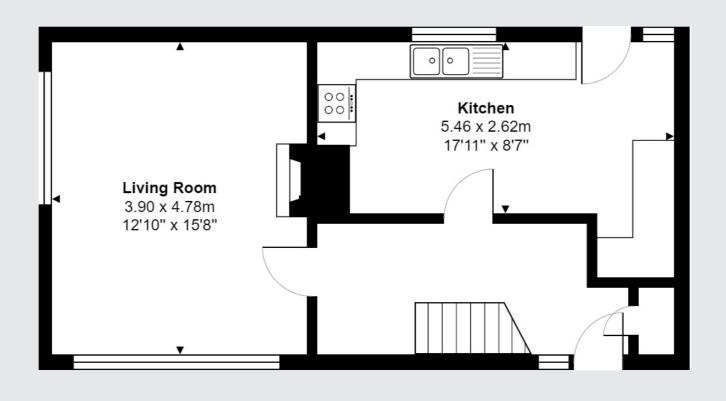

## Welcome to 37 Chantry Estate

Pedestrian gate with concrete path leads up to the partially glazed front door with large glazed window to the side both facing south which leads in to the hallway which has stairs to the first floor, a cupboard with both shelf and hanging space. The hallway itself provides access into both rooms on the ground floor. The living room is a generous size and benefits from large south and west facing windows overlooking the property's gardens, there is also a fire providing a nice focal point.

The final room on this floor is the breakfasting kitchen with generous array of storage, ample countertop space, integrated 1.5 bowl sink with drainer, four ring gas hob and double oven. There is a back door and large window overlooking the gardens to the rear.