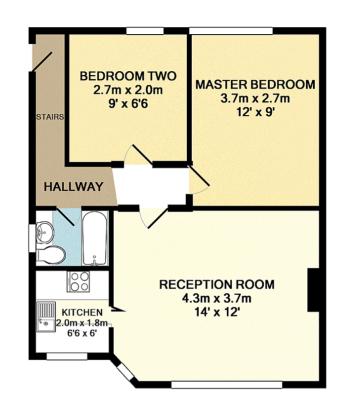

### **FLOOR PLAN**

Illustrations are for identification purposes only and are not to scale.

All measurements are a maximum and include wardrobes and bay windows where applicable.

### TOTAL APPROX. FLOOR AREA 41.6 SQ.M. (447 SQ.FT.)

Whilst every attempt has been made to ensure the accuracy of the floor plan contained here, measurements of doors, windows, rooms and any other items are approximate and no responsibility is taken for any error, omission, or mis-statement. This plan is for illustrative purposes only and should be used as such by any prospective purchaser. The services, systems and appliances shown have not been tested and no guarantee as to their operability or efficiency can be given