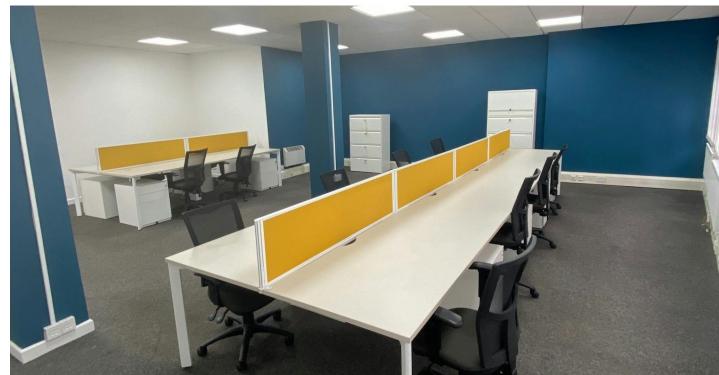

# Affordable and Flexible Office Spaces in Wolverhampton City Centre

- Flexible license agreements
- Manned reception 9AM 5PM
- Visitor parking (subject to availability)
- Superfast data connectivity
- Conference and meeting space
- Facilities to each floor

# **DESCRIPTION**

- Local team
- Manned reception 9AM 5PM
- Visitor parking (subject to availability)
- Access Monday Sunday 6:30 AM 10:30 PM
- An ideal location for accessing Birmingham Or Dudley
- Superfast data connectivity
- Conference and meeting space
- Vending machines
- Dedicated kitchen and washroom facilities on each floor
- 5 minute Walk from Wolverhampton City Centre
- 5 Minute Walk From Asda Superstore
- Enhanced security measures restricting access for unprohibited visitors

# **AVAILABILITY**

| Name         | sq ft | sq m   | Availability |
|--------------|-------|--------|--------------|
| Suite - F04  | 145   | 13.47  | Available    |
| Suite - G05  | 170   | 15.79  | Available    |
| Suite - S11A | 171   | 15.89  | Available    |
| Suite - G10  | 209   | 19.42  | Available    |
| Suite - F12  | 330   | 30.66  | Available    |
| Suite - S03  | 448   | 41.62  | Available    |
| Suite - G1.1 | 1,037 | 96.34  | Available    |
| Total        | 2,510 | 233.19 |              |
|              |       |        |              |