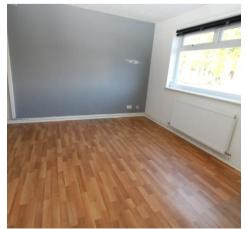

#### **BEDROOM ONE**

10' 3" x 13' 0" (3.12m x 3.96m)

uPVC double glazed window to front aspect, laminate flooring, radiator, electric points