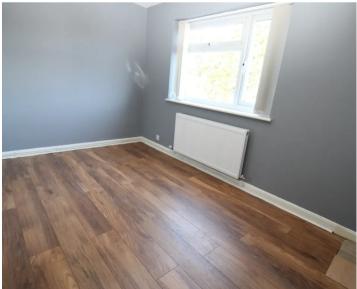

#### **BEDROOM ONE**

10' 3" x 13' 0" (3.12m x 3.96m)

uPVC double glazed window to front aspect, laminate flooring, radiator, electric points