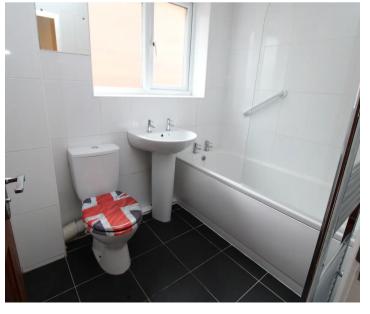

#### **FAMILY BATHROOM**

Obscure uPVC double glazed window to side aspect, panelled bath with mains pressure shower over with monsoon shower head and detachable shower head, wall mounted pedestal hand wash basin, low level WC, wall mounted chrome ladder style radiator