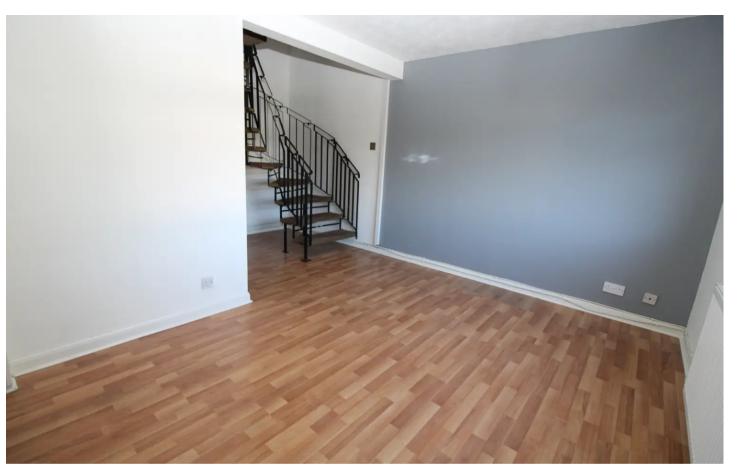

## LOUNGE/DINING

13' 1" x 16' 5" (3.99m x 5.00m) uPVC double glazed window to front aspect, laminate flooring, electric points, radiator, stairs to first floor

#### STAIRS TO FIRST FLOOR