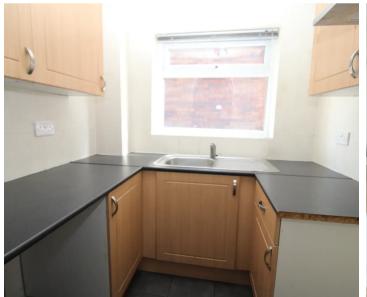

### **KITCHEN**

6' 2" x 6' 6" (1.88m x 1.98m)

uPVC double glazed window to side aspect, a range of high and low level units with matching roll top work surfaces, tiled splashbacks, space for cooker with stainless steel extractor over, stainless steel wash basin with drainer and mixer taps over, space and plumbing for washing machine