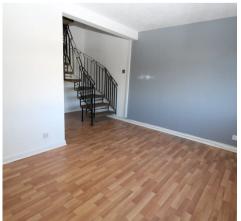

## LOUNGE/DINING

13' 1" x 16' 5" (3.99m x 5.00m) uPVC double glazed window to front aspect, laminate flooring, electric points, radiator, stairs to first floor

#### STAIRS TO FIRST FLOOR