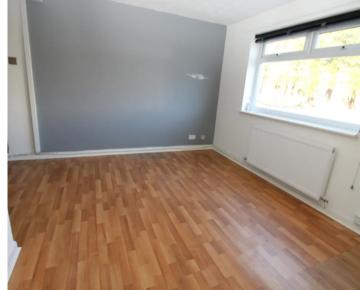

#### **BEDROOM ONE**

10' 3" x 13' 0" (3.12m x 3.96m)

uPVC double glazed window to front aspect, laminate flooring, radiator, electric points