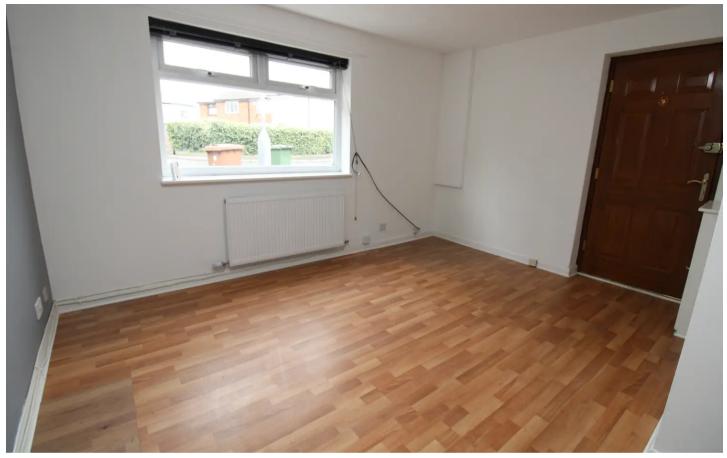

## LOUNGE/DINING

13' 1" x 16' 5" (3.99m x 5.00m) uPVC double glazed window to front aspect, laminate flooring, electric points, radiator, stairs to first floor