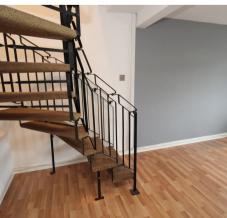

## LOUNGE/DINING

13' 1" x 16' 5" (3.99m x 5.00m) uPVC double glazed window to front aspect, laminate flooring, electric points, radiator, stairs to first floor

#### STAIRS TO FIRST FLOOR