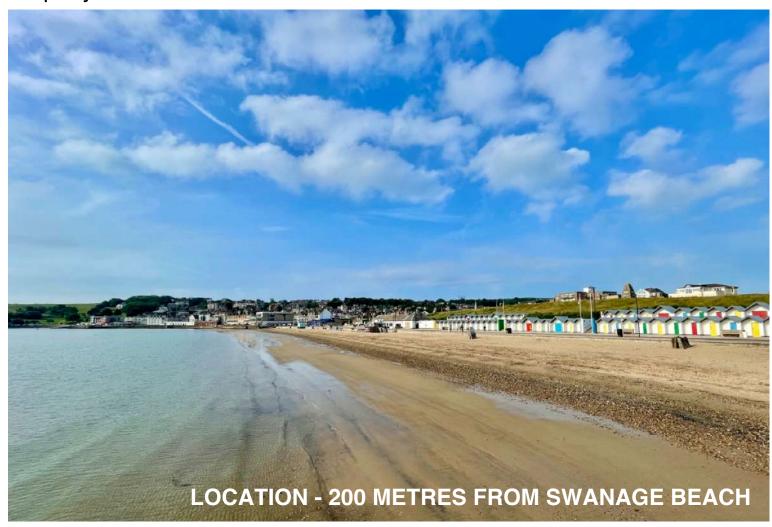

Flat 4 Incledon Court is well presented throughout and is eminently suitable for the first time buyer. All services are connected.

The seaside resort of Swanage lies at the eastern tip of the Isle of Purbeck, delightfully situated between the Purbeck Hills. It has a fine, safe, sandy beach, and is an attractive mixture of old stone cottage and more modern properties. To the South is the Durlston Country Park renowned for being the gateway to the Jurassic Coast and World Heritage Coastline. The market town of Wareham which has main line rail link to London Waterloo (approx. 2.5 hours) is some 9 miles distant with the conurbation of Poole and Bournemouth being in easy reach via the Sandbanks ferry.