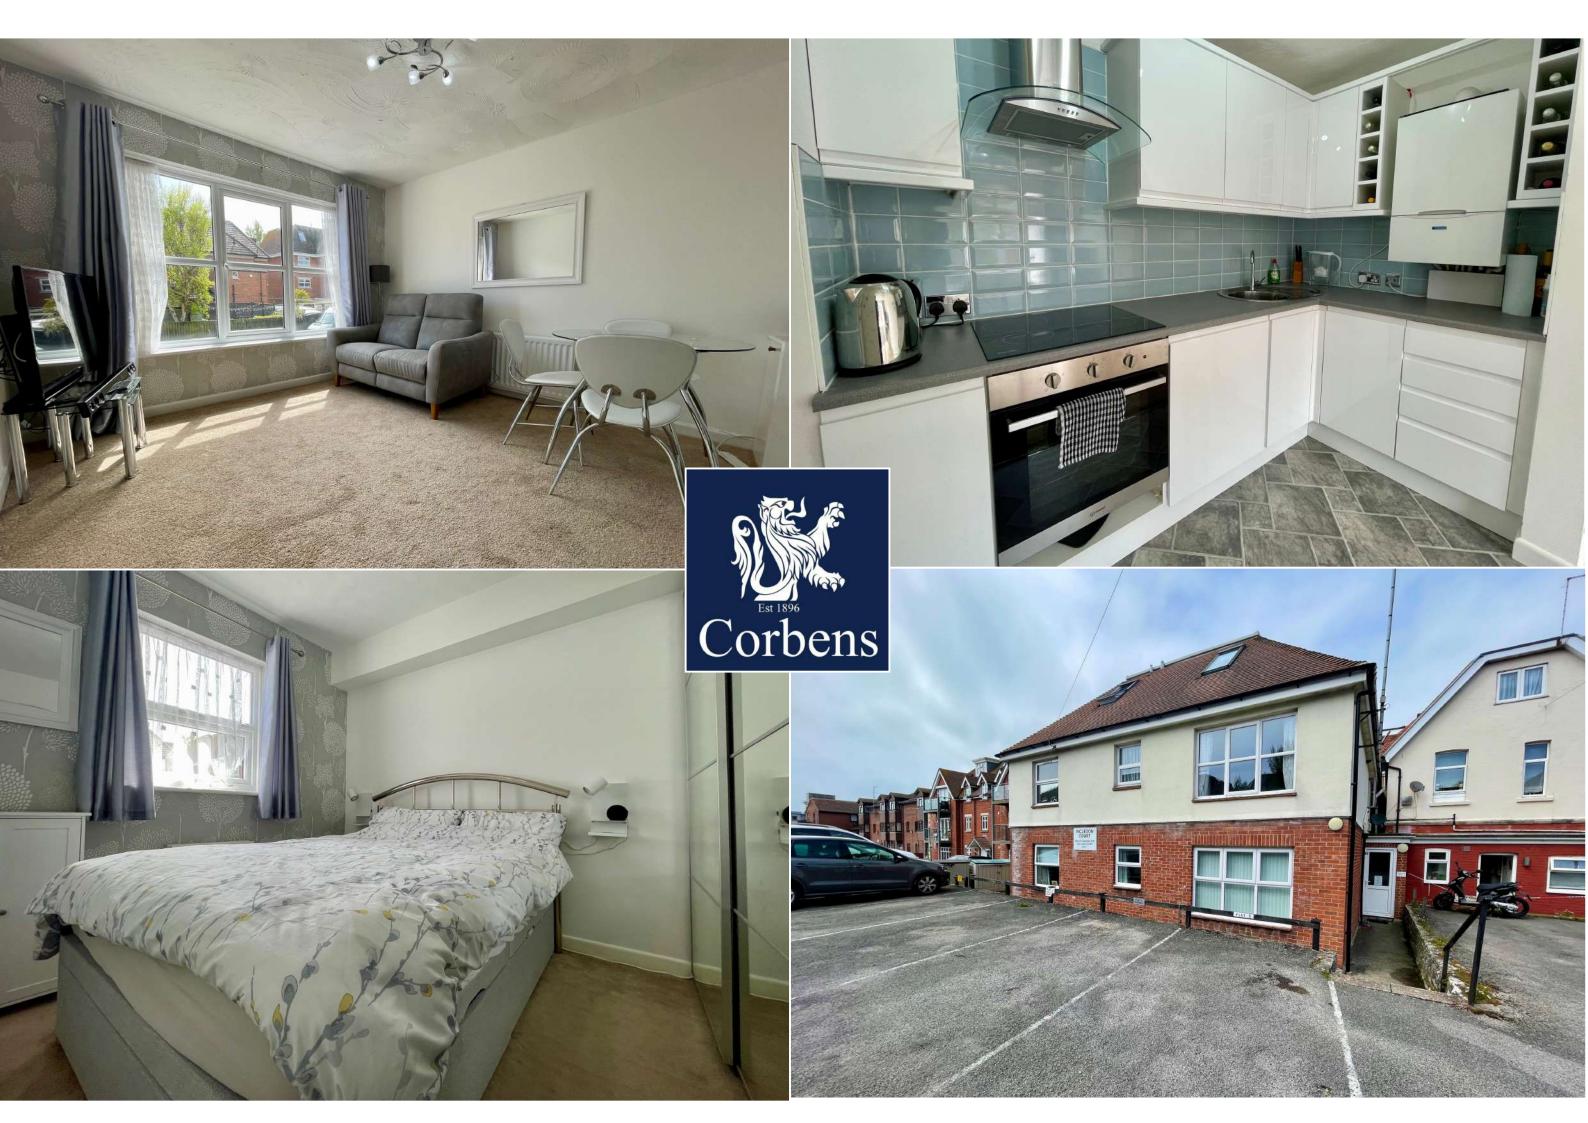

FLAT 4 INCLEDON COURT, CRANBORNE ROAD, SWANAGE £175,000 Shared Freehold

This first floor flat is situated in a purpose built block approximately 200 metres from the town centre and beach. Incledon Court is a small block of seven apartments, built during the 1980s of traditional cavity brick construction, the upper elevations being cement rendered with a Tyrolean finish under a plain tiled roof and flat mineral felted centre section.

Property Ref CRA1732

Council Tax Band A

The spacious open plan living room/kitchen is South facing; a wide archway divides the two areas. The kitchen is fitted with a range of light units, contrasting worktops and integrated electric hob and oven.

The double bedroom is also South facing. The modern bathroom, is fitted with a white suite including bath with shower over and completes the accommodation.

Outside, the attractive communal front garden is mostly laid to lawn with flower and shrub borders. Allocated parking space at the rear of the property for one vehicle.