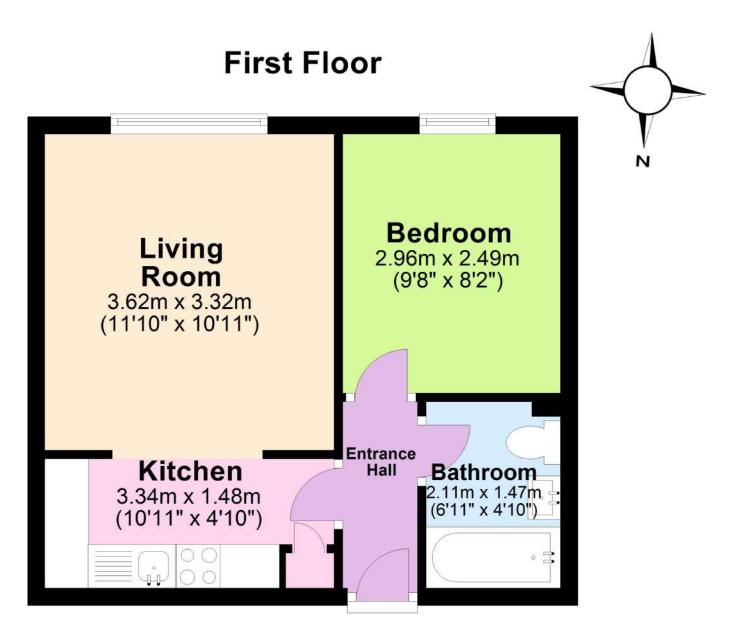

Property Ref CRA1732

Council Tax Band A

The spacious open plan living room/kitchen is South facing; a wide archway divides the two areas. The kitchen is fitted with a range of light units, contrasting worktops and integrated electric hob and oven.

The double bedroom is also South facing. The modern bathroom, is fitted with a white suite including bath with shower over and completes the accommodation.

Outside, the attractive communal front garden is mostly laid to lawn with flower and shrub borders. Allocated parking space at the rear of the property for one vehicle.

Total Floor Area Approx. 31m<sup>2</sup> (333 sq ft)

THE PROPERTY MISDESCRIPTION ACT 1991 You are advised to check the availability of this property before travelling any distance to view. The Agent has not tested any apparatus, equipment, fixtures and fittings or services and so cannot verify that they are in working order or fit for the purpose. References to the Tenure of a Property are based on information supplied by the Seller. The area of the building is given for guidance purposes only and must be verified by the purchasers surveyor. A Buyer is advised to obtain verification of this information from their Solicitor and/or Surveyor. FLOOR PLANS The floor plans supplied are for guidance purposes only and should not be used for measuring. Small recesses, cupboards & sloping ceilings may not appear on the plans. LOCATION PLAN The location plans supplied are for identification purposes only and are reproduced from the Ordnance Survey Map with permission of the Controller of H.M. Stationery Office. Crown Copyright reserved.