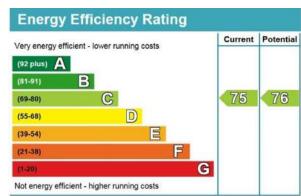

Property Ref CRA1732

Council Tax Band A

The spacious open plan living room/kitchen is South facing; a wide archway divides the two areas. The kitchen is fitted with a range of light units, contrasting worktops and integrated electric hob and oven.