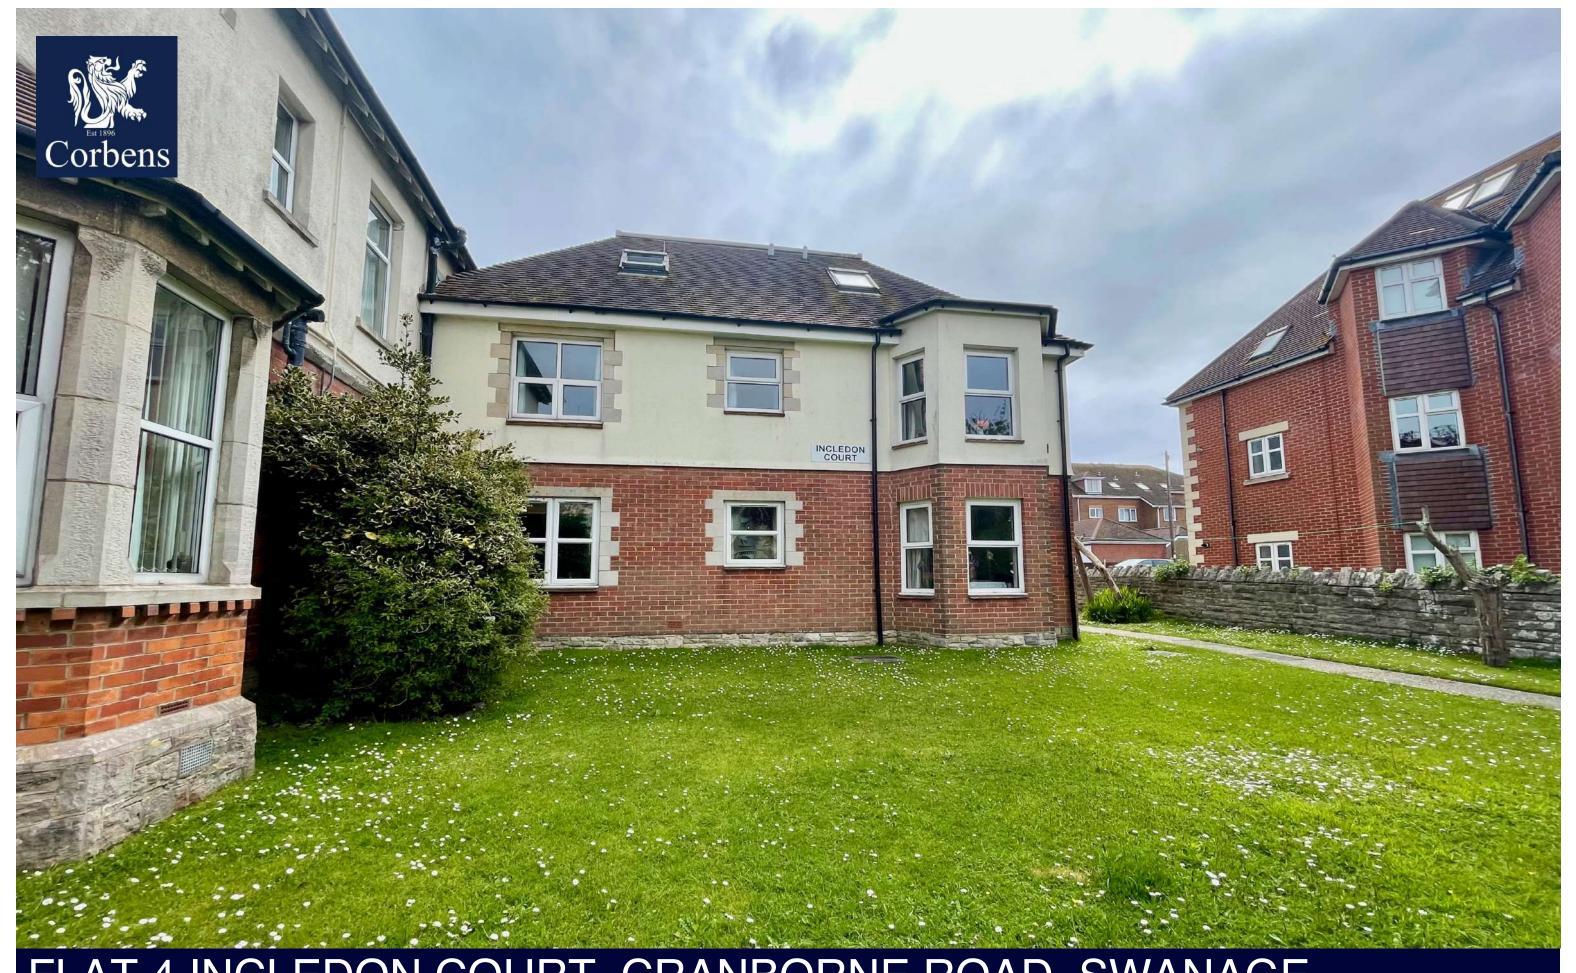

FLAT 4 INCLEDON COURT, CRANBORNE ROAD, SWANAGE £175,000 Shared Freehold

This first floor flat is situated in a purpose built block approximately 200 metres from the town centre and beach. Incledon Court is a small block of seven apartments, built during the 1980s of traditional cavity brick construction, the upper elevations being cement rendered with a Tyrolean finish under a plain tiled roof and flat mineral felted centre section.

Flat 4 Incledon Court is well presented throughout and is eminently suitable for the first time buyer. All services are connected.

The seaside resort of Swanage lies at the eastern tip of the Isle of Purbeck, delightfully situated between the Purbeck Hills. It has a fine, safe, sandy beach, and is an attractive mixture of old stone cottage and more modern properties. To the South is the Durlston Country Park renowned for being the gateway to the Jurassic Coast and World Heritage Coastline. The market town of Wareham which has main line rail link to London Waterloo (approx. 2.5 hours) is some 9 miles distant with the conurbation of Poole and Bournemouth being in easy reach via the Sandbanks ferry.