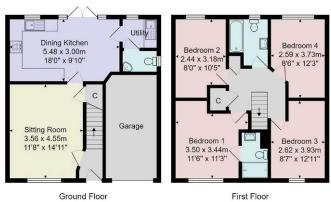

# GROUND FLOOR SITTING ROOM

A large reception room with under-stairs cupboard.

### **DINING KITCHEN**

With spacious dining area and windows and glazed doors overlooking the garden. The kitchen comprises a range of modern wall and base units with gas hob, and high-quality electric oven. There is also an integrated dishwasher, fridge and freezer.

### UTILITY

With fitted units and worktop and plumbing for integrated washing machine.

## FIRST FLOOR BEDROOMS

On the first floor there are four good-sized double bedrooms. The main bedroom has an en-suite shower room.

Total Area: 111.1 m² ... 1196 ft²

All measurements are approximate and for display purposes only.

No liability is accepted by either the agency or Box Property Solutions Ltd as to the exact measurements of the rooms.