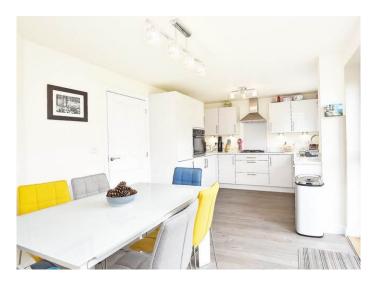

### **DINING KITCHEN**

With spacious dining area and windows and glazed doors overlooking the garden. The kitchen comprises a range of modern wall and base units with gas hob, and high-quality electric oven. There is also an integrated dishwasher, fridge and freezer.