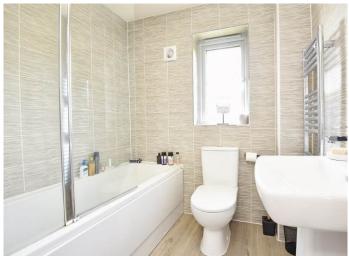

### **BATHROOM**

With a modern white suite with WC, washbasin, and bath with shower above. Heated towel rail.