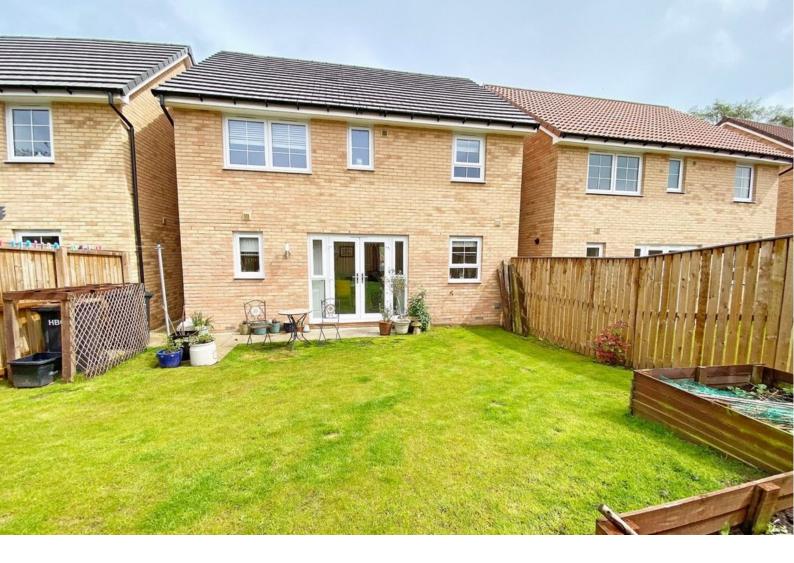

### **OUTSIDE**

A drive provides parking and lead to a single garage with electric car-charging point. To the rear of the property there is a good-sized lawn garden and patio.

Tenure - Freehold

**Council Tax Band - E** 