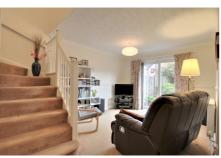

#### LIVING ROOM

4.26m (14') x 3.25m (10'8") max. Stairs rising to first floor, patio doors out to garden.