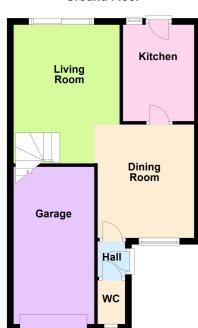

## **Ground Floor**

#### HALL

Entrance door leading in.

#### WC.

Fitted with a low level WC and hand wash basin. Window to front.

#### **DINING ROOM**

3.48m (11'5") x 2.96m (9'9") Window to front.

#### **KITCHEN**

2.96m (9'9") x 2.18m (7'2") Window to rear, door to:

#### LIVING ROOM

4.26m (14') x 3.25m (10'8") max. Stairs rising to first floor, patio doors out to garden.