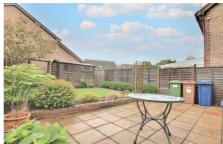

#### OUTSIDE

The front garden is open plan and laid to hardstanding to provide off road parking. The single garage has standard up and over door, power and light.

To the rear, the garden is laid to lawn and has extensive patio, shrub borders and storage shed.