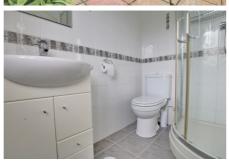

#### **EN-SUITE**

Fitted with a corner shower cubicle, low level WC and hand wash basin. Window to rear.

## BATHROOM

Fitted with a panelled bath which has mixer tap shower, low level WC and hand wash basin set within vanity unit. Window to side.