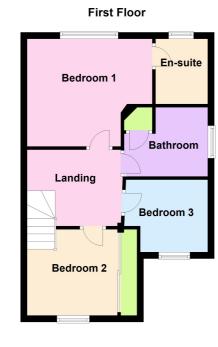

#### FIRST FLOOR

#### BEDROOM 1

3.94m (12'11") max. x 3.30m (10'10") Window to rear.

#### **EN-SUITE**

Fitted with a corner shower cubicle, low level WC and hand wash basin. Window to rear.

#### BEDROOM 2

2.88m (9'5") x 2.64m (8'8") Window to front, fitted wardrobes.

## BEDROOM 3

2.66m (8'9") max. x 2.32m (7'7") Window to front.

## BATHROOM

Fitted with a panelled bath which has mixer tap shower, low level WC and hand wash basin set within vanity unit. Window to side.