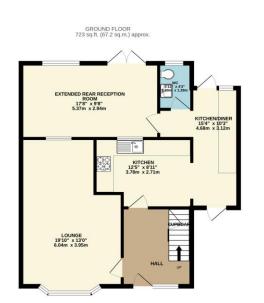

## **Property Summary**

This extended and immaculately presented three bedroom semi detached family home is situated within the borders of Wigston and Oadby. The accommodation comprises of main entrance hall, lounge, extended kitchen and utility area, second extended reception room, landing to three bedrooms and bathroom, front and rear gardens, rear detached garage. Internal inspection comes highly recommended to appreciate the standard of accommodation on offer.

- Extended Semi Detached
- Three Bedrooms
- Extended Kitchen / Diner
- Extended Rear Reception Room
- Ground Floor W.C
- Large Bathroom
- Immaculate Presentation
- Detached Rear Garage