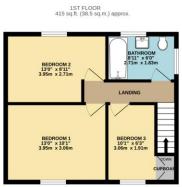

## **Property Summary**

This extended and immaculately presented three bedroom semi detached family home is situated within the borders of Wigston and Oadby. The accommodation comprises of main entrance hall, lounge, extended kitchen and utility area, second extended reception room, landing to three bedrooms and bathroom, front and rear gardens, rear detached garage. Internal inspection comes highly recommended to appreciate the standard of accommodation on offer.

- Extended Semi Detached
- Three Bedrooms
- Extended Kitchen / Diner
- Extended Rear Reception Room
- Ground Floor W.C
- Large Bathroom
- Immaculate Presentation
- Detached Rear Garage