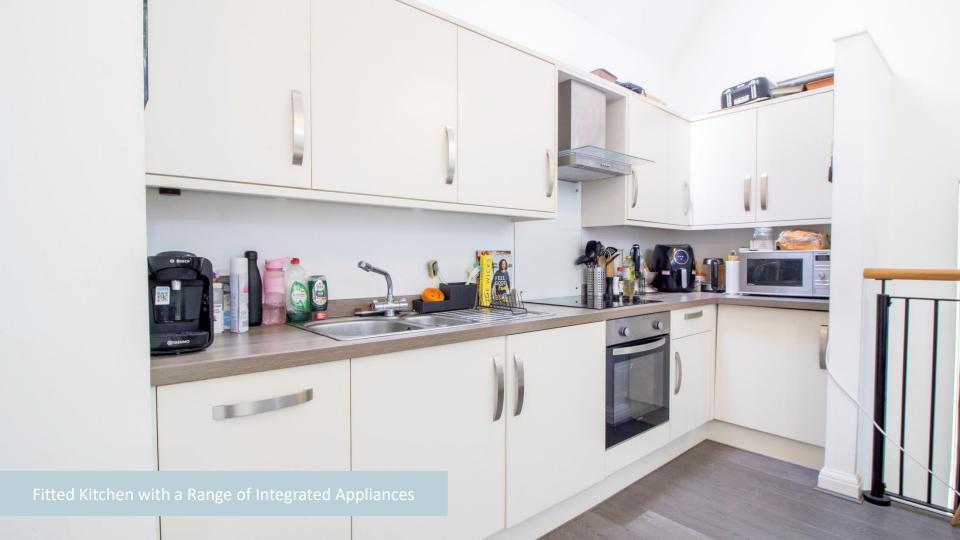

### KITCHEN/LIVING AREA 22' 3" x 15' 3" (6.8m x 4.66m)

An impressive open plan kitchen/living area with high ceilings, three full height windows, two additional Velux windows and further feature circular window creating a bright and spacious room ideal to cook, dine, lounge and entertain. The well-equipped kitchen features a range of integrated appliances including electric oven and hob, cooker hood, fridge freezer, dishwasher and washing machine whilst still allowing for ample storage along with a good amount of work surface space. Wood effect flooring, wall mounted electric heater and four feature pendant lights to ceiling. Access to boiler cupboard.