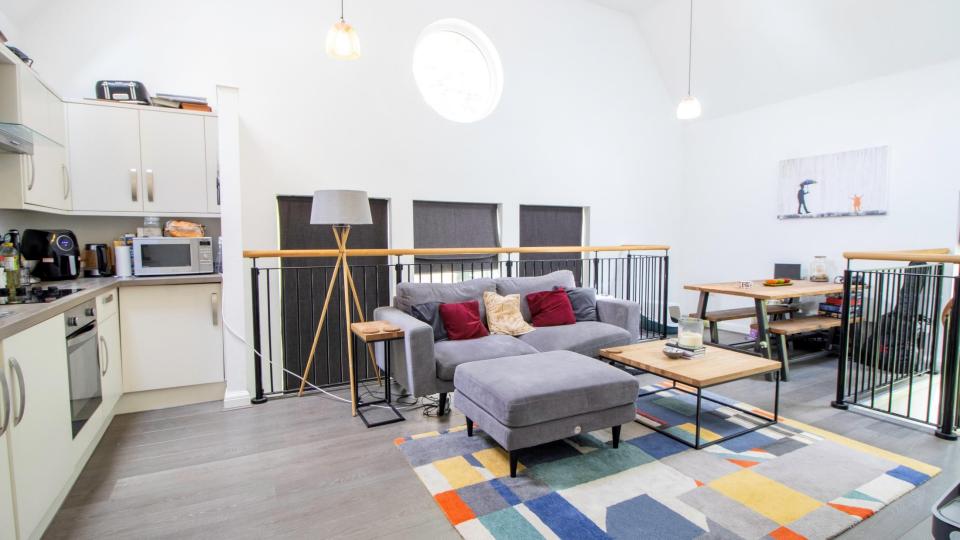

### KITCHEN/LIVING AREA 22' 3" x 15' 3" (6.8m x 4.66m)

An impressive open plan kitchen/living area with high ceilings, three full height windows, two additional Velux windows and further feature circular window creating a bright and spacious room ideal to cook, dine, lounge and entertain. The well-equipped kitchen features a range of integrated appliances including electric oven and hob, cooker hood, fridge freezer, dishwasher and washing machine whilst still allowing for ample storage along with a good amount of work surface space. Wood effect flooring, wall mounted electric heater and four feature pendant lights to ceiling. Access to boiler cupboard.