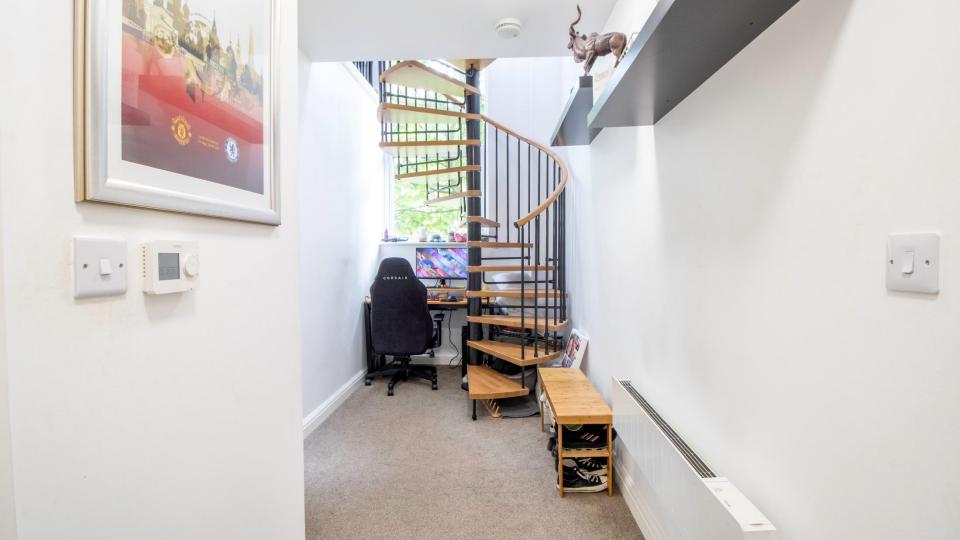

HALLWAY 17' 4" x 6' 1" (5.3m x 1.87m)

Entrance hallway with access to the bedroom and bathroom. Full height window and feature spiral staircase to living area with a useful alcove currently utilized as office space. Full height window, carpet to floor, wall mounted electric heater and flush fit light to ceiling.