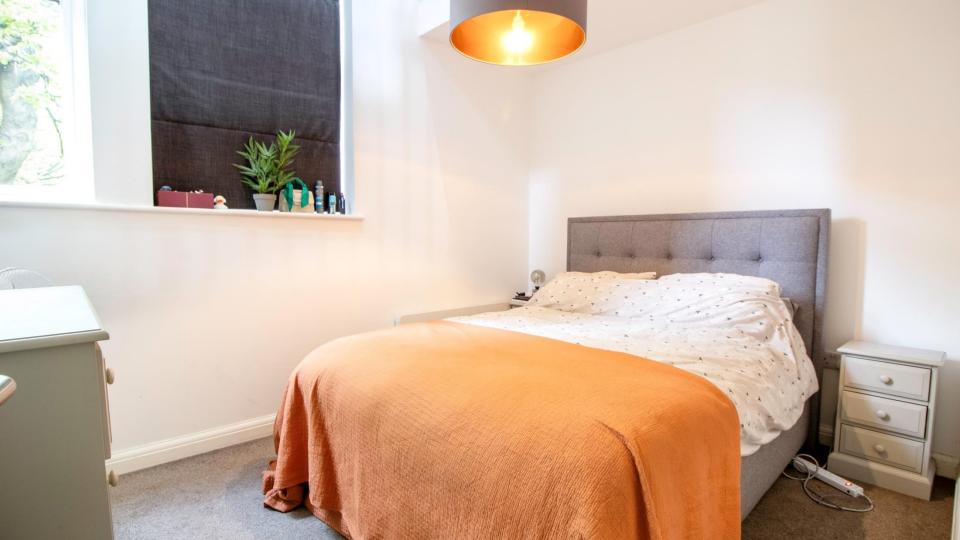

BEDROOM 11' 3" x 8' 11" (3.45m x 2.73m) exc dressing area

Bright and spacious double bedroom with three full height windows running to the upper floor offering tranquil views towards Leeds Minster. Very useful recessed wardrobe/dressing area with a range of shelving and hanging rails. Carpet to floor, wall mounted electric heater, pendant light to celling.

### BEDROOM 11' 3" x 8' 11" (3.45m x 2.73m) Exc dressing area

Bright and spacious double bedroom with three full height windows running to the upper floor offering tranquil views towards Leeds Minster. Very useful recessed wardrobe/dressing area with a range of shelving and hanging rails. Carpet to floor, wall mounted electric heater, pendant light to celling.