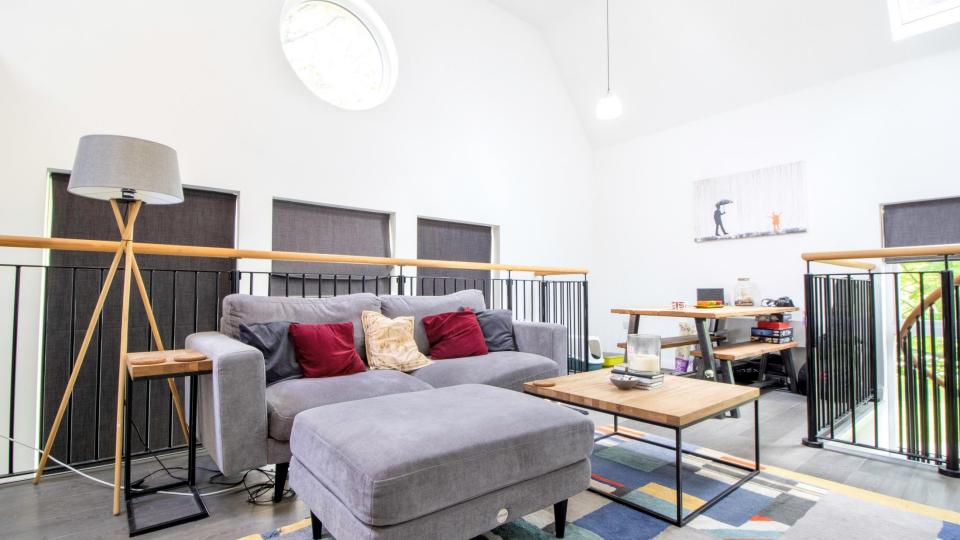

### KITCHEN/LIVING AREA 22' 3" x 15' 3" (6.8m x 4.66m)

An impressive open plan kitchen/living area with high ceilings, three full height windows, two additional Velux windows and further feature circular window creating a bright and spacious room ideal to cook, dine, lounge and entertain. The well-equipped kitchen features a range of integrated appliances including electric oven and hob, cooker hood, fridge freezer, dishwasher and washing machine whilst still allowing for ample storage along with a good amount of work surface space. Wood effect flooring, wall mounted electric heater and four feature pendant lights to ceiling. Access to boiler cupboard.