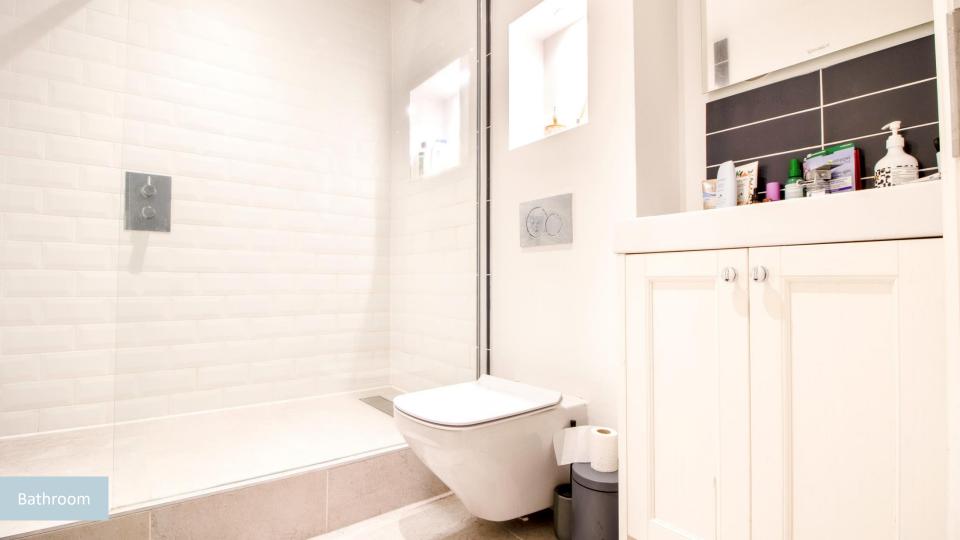

BATHROOM 7' 4" x 6' 3" (2.24m x 1.92m)

Contemporary bathroom with a high quality finish and underfloor heating comprising double width shower enclosure finished with metro style tiles with illuminated recessed shelf, oversized wall mounted shower head and wall mounted controls. Wall mounted toilet with concealed cistern and push button flush, wall mounted wash basin with mixer tap and vanity unit. Chrome heated towel rail. Further illuminated recessed shelf, fully tiled to floor, motion activated recessed ceiling lights.

## BATHROOM 7' 4" x 6' 3" (2.24m x 1.92m)

Contemporary bathroom with a high-quality finish consisting of a double width shower enclosure finished with metro style tiles with illuminated recessed shelf, oversized wall mounted shower head and wall mounted controls. Wall mounted toilet with concealed cistern and push button flush, wall mounted wash basin with mixer tap and vanity unit. Chrome heated towel rail. Further illuminated recessed shelf, fully tiled to floor, motion activated recessed ceiling lights.