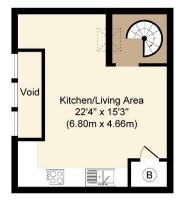

### KITCHEN/LIVING AREA 22' 3" x 15' 3" (6.8m x 4.66m)

An impressive open plan kitchen/living area with high ceilings, three full height windows, two additional Velux windows and further feature circular window creating a bright and spacious room ideal to cook, dine, lounge and entertain. The well-equipped kitchen features a range of integrated appliances including electric oven and hob, cooker hood, fridge freezer, dishwasher and washing machine whilst still allowing for ample storage along with a good amount of work surface space. Wood effect flooring, wall mounted electric heater and four feature pendant lights to ceiling. Access to boiler cupboard.