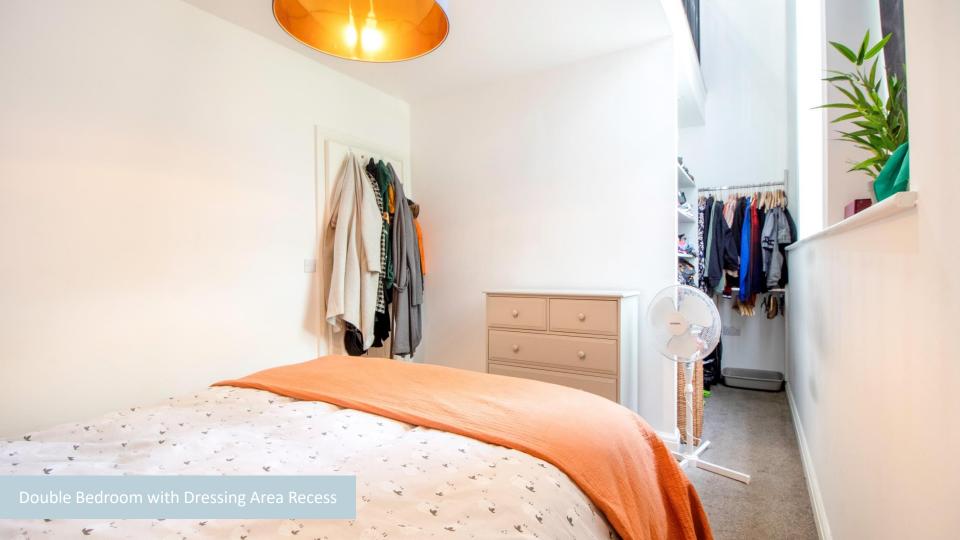

BEDROOM 11' 3" x 8' 11" (3.45m x 2.73m) exc dressing area

Bright and spacious double bedroom with three full height windows running to the upper floor offering tranquil views towards Leeds Minster. Very useful recessed wardrobe/dressing area with a range of shelving and hanging rails. Carpet to floor, wall mounted electric heater, pendant light to celling.

### BEDROOM 11' 3" x 8' 11" (3.45m x 2.73m) Exc dressing area

Bright and spacious double bedroom with three full height windows running to the upper floor offering tranquil views towards Leeds Minster. Very useful recessed wardrobe/dressing area with a range of shelving and hanging rails. Carpet to floor, wall mounted electric heater, pendant light to celling.