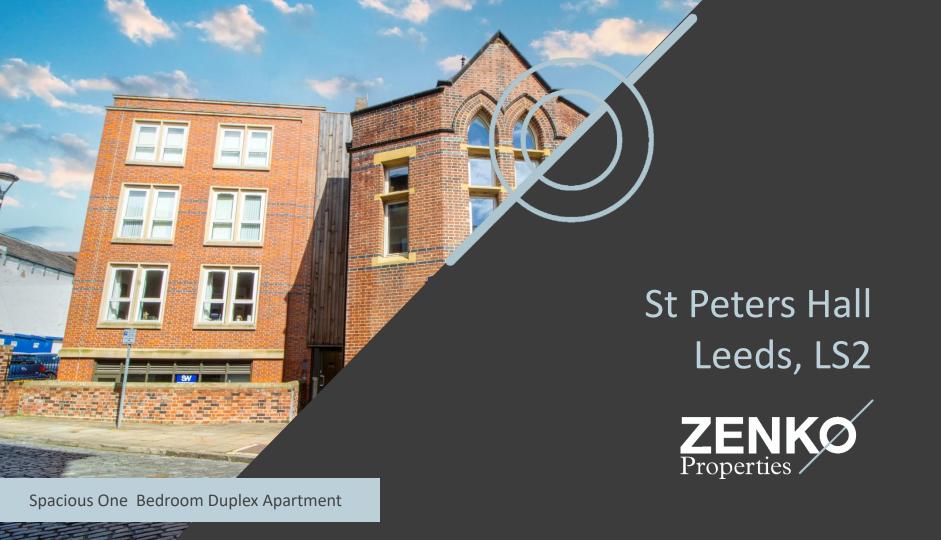

# **FOR SALE**

£210,000

A SPACIOUS ONE BEDROOM DUPLEX APARTMENT WITH ALLOCATED CAR PARKING IN A SOUGHT-AFTER LOCATION

## **ABOUT**

Zenko Properties are delighted to present this spacious and high quality one bedroom duplex apartment within St Peters Hall. This skilly converted building is situated in a beautiful setting and consists of small collection of individual apartments adjacent to Leeds Minster. Located on the sought after Calls and with the additional benefit of allocated car parking the apartment is a an ideal base for access into the city and those who need to commute.