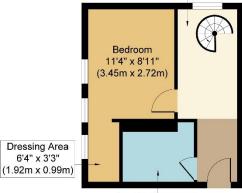

BEDROOM 11' 3" x 8' 11" (3.45m x 2.73m) exc dressing area

Bright and spacious double bedroom with three full height windows running to the upper floor offering tranquil views towards Leeds Minster. Very useful recessed wardrobe/dressing area with a range of shelving and hanging rails. Carpet to floor, wall mounted electric heater, pendant light to celling.

BATHROOM 7' 4" x 6' 3" (2.24m x 1.92m)

Contemporary bathroom with a high quality finish and underfloor heating comprising double width shower enclosure finished with metro style tiles with illuminated recessed shelf, oversized wall mounted shower head and wall mounted controls. Wall mounted toilet with concealed cistern and push button flush, wall mounted wash basin with mixer tap and vanity unit. Chrome heated towel rail. Further illuminated recessed shelf, fully tiled to floor, motion activated recessed ceiling lights.