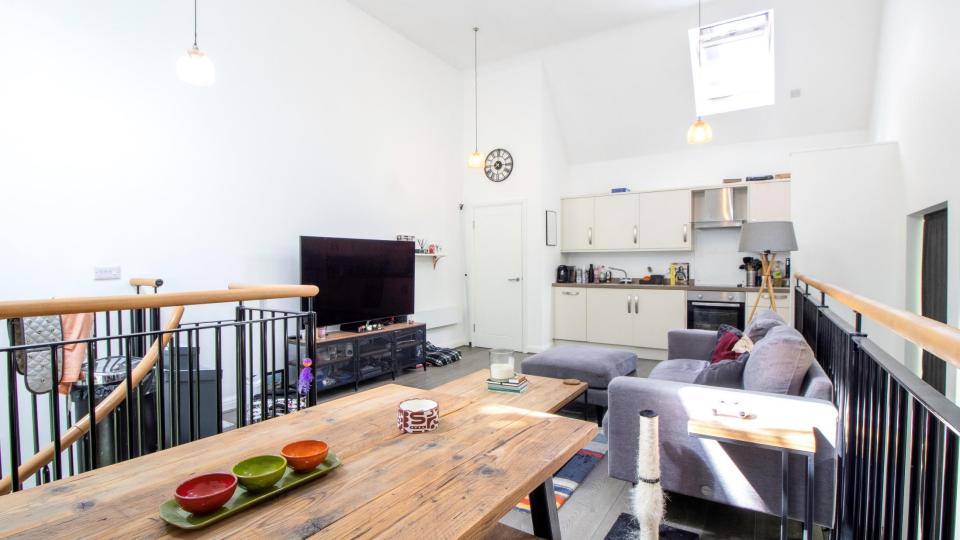

### KITCHEN/LIVING AREA 22' 3" x 15' 3" (6.8m x 4.66m)

An impressive open plan kitchen/living area with high ceilings, three full height windows, two additional Velux windows and further feature circular window creating a bright and spacious room ideal to cook, dine, lounge and entertain. The well-equipped kitchen features a range of integrated appliances including electric oven and hob, cooker hood, fridge freezer, dishwasher and washing machine whilst still allowing for ample storage along with a good amount of work surface space. Wood effect flooring, wall mounted electric heater and four feature pendant lights to ceiling. Access to boiler cupboard.