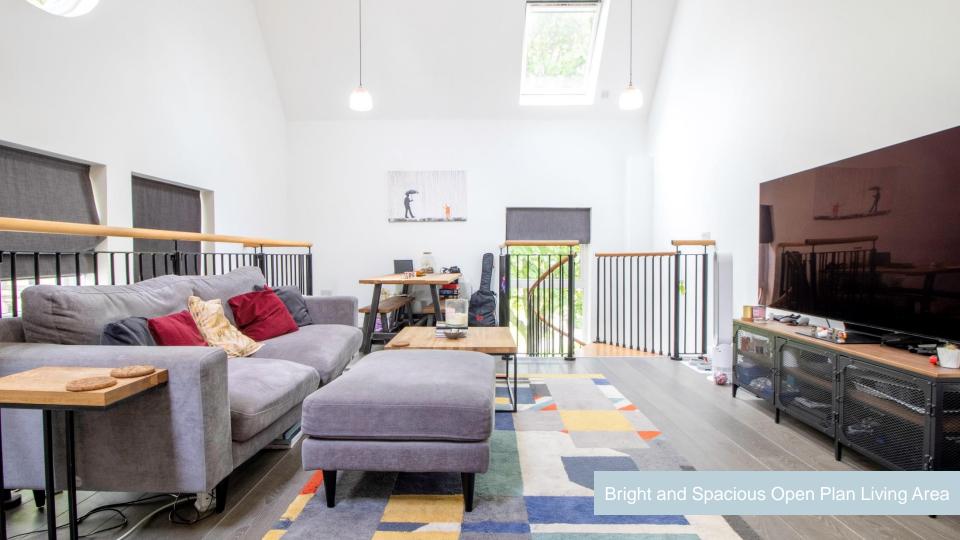

This very well-presented one bedroom duplex extends to approximately 550 square feet and features an impressive open plan kitchen/dining/living area to the upper floor with full height windows and ceiling Velux.

### KITCHEN/LIVING AREA 22' 3" x 15' 3" (6.8m x 4.66m)

An impressive open plan kitchen/living area with high ceilings, three full height windows, two additional Velux windows and further feature circular window creating a bright and spacious room ideal to cook, dine, lounge and entertain. The well-equipped kitchen features a range of integrated appliances including electric oven and hob, cooker hood, fridge freezer, dishwasher and washing machine whilst still allowing for ample storage along with a good amount of work surface space. Wood effect flooring, wall mounted electric heater and four feature pendant lights to ceiling. Access to boiler cupboard.