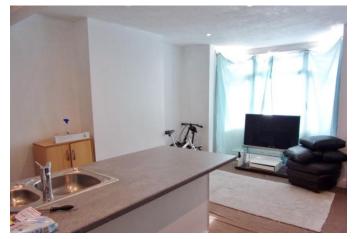

HALLWAY Stairs to first floor landing, doors to;

LOUNGE/DINER 16' 10" x 15' 5" (5.14m x 4.7m) Lounge with square bay. (size includes kitchen).

KITCHEN AREA Worktop /breakfast bar. Range of base cabinets.