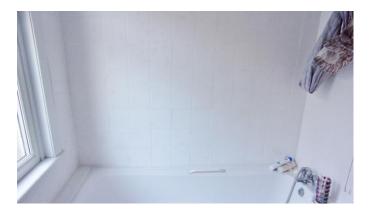

MAIN BEDROOM 11' 8" x 11' 0" (3.57m x 3.36m) Window facing rear

BEDROOM 2 9' 10" x 7' 6" (3m x 2.3m) Window.

BATHROOM 7' 8" x 5' 10" (2.34m x 1.8m) Bath, WC and hand basin, some tiling to walls.

LEASE DETAILS We are told 'share of Freehold'.