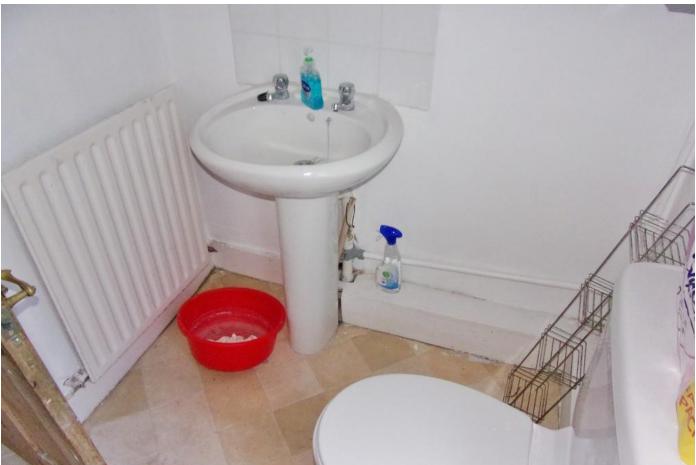

MAIN BEDROOM 11' 8" x 11' 0" (3.57m x 3.36m) Window facing rear

BEDROOM 2 9' 10" x 7' 6" (3m x 2.3m) Window.

BATHROOM 7' 8" x 5' 10" (2.34m x 1.8m) Bath, WC and hand basin, some tiling to walls.

LEASE DETAILS We are told 'share of Freehold'.