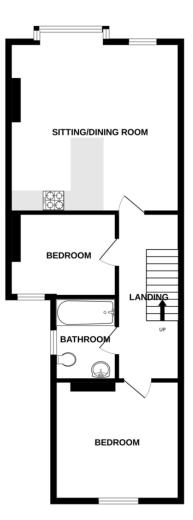

HALLWAY Stairs to first floor landing, doors to;

LOUNGE/DINER 16' 10" x 15' 5" (5.14m x 4.7m) Lounge with square bay. (size includes kitchen).

KITCHEN AREA Worktop /breakfast bar. Range of base cabinets.

MAIN BEDROOM 11' 8" x 11' 0" (3.57m x 3.36m) Window facing rear

BEDROOM 2 9' 10" x 7' 6" (3m x 2.3m) Window.

BATHROOM 7' 8" x 5' 10" (2.34m x 1.8m) Bath, WC and hand basin, some tiling to walls.

LEASE DETAILS We are told 'share of Freehold'.

## BENSON & PARTNERS | 4-6 STATION ROAD, LONDON, SE25 5AJ

FIRST FLOOR 590 sq.ft. (54.8 sq.m.) approx.

Contact Us On: 020 8653 3444 southnorwood@bensonpartners.co.uk www.bensonpartners.co.uk

**Council Tax Band: C** 

TOTAL FLOOR AREA : 590 sq.ft. (54.8 sq.m.) approx.