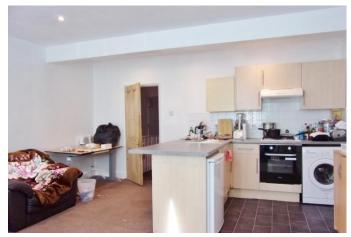

HALLWAY Stairs to first floor landing, doors to;

LOUNGE/DINER 16' 10" x 15' 5" (5.14m x 4.7m) Lounge with square bay. (size includes kitchen).

KITCHEN AREA Worktop /breakfast bar. Range of base cabinets.