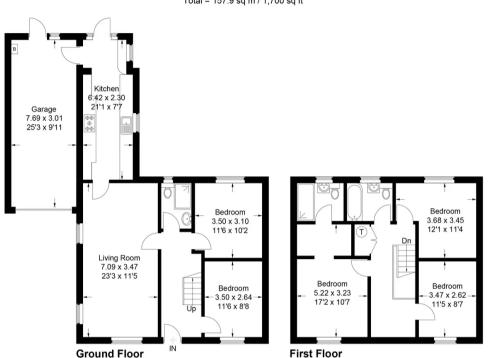

01494 680018 info@ashingtonpage.co.uk www.AshingtonPage.co.uk

Approximate Gross Internal Area
Ground Floor (Including Garage) = 99.3 sq m / 1,069 sq ft
First Floor = 58.6 sq m / 631 sq ft
Total = 157.9 sq m / 1,700 sq ft

This plan is for layout guidance only. Not drawn to scale unless stated. Windows and door openings are approximate. Whilst every care is taken in the preparation of this plan, please check all dimensions, shapes and compass bearings before making any decisions reliant upon them.