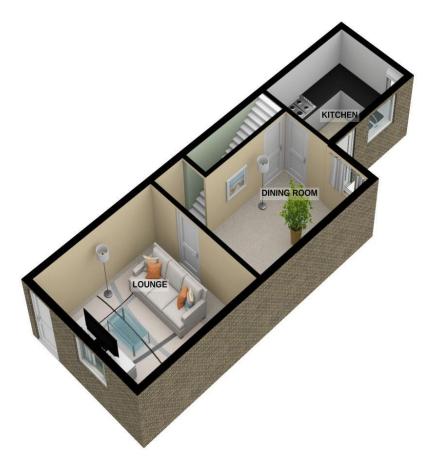

# Lounge

12' 3" x 11' 11" (3.74m x 3.64m) having uPVC double glazed window, ceiling light point, and radiator.

# **Dining Room**

12' 0" x 9' 6" (3.67m x 2.89m) having uPVC double glazed window, ceiling light point, radiator, storage cupboard, and stairs to first floor.

## Kitchen

9' 5" x 7' 4" (2.87m x 2.24m) having uPVC double glazed window, single glazed window, ceiling light point, radiator, door to rear yard, range of matching kitchen units, hob and 1 1/4 bowl drainer sink unit.