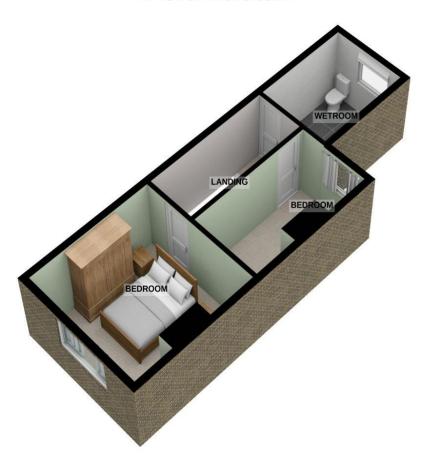

# **First Floor Landing**

having ceiling light point, loft access.

#### **Bedroom One**

12' 3" x 12' 0" (3.73m x 3.67m) having uPVC double glazed window, ceiling light point, and radiator.

## **Bedroom Two**

12' 0" x 6' 11" (3.67m x 2.12m) having uPVC double glazing and radiator

#### Wetroom

9' 1" x 7' 2" (2.77m x 2.19m) having uPVC double glazing, radiator, ceiling light point, partial tiling to walls, low level flush wc, wash hand basin, side panelled bath and shower area.