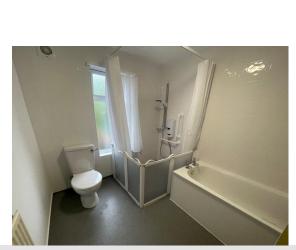

#### Wetroom

9' 1" x 7' 2" (2.77m x 2.19m) having uPVC double glazing, radiator, ceiling light point, partial tiling to walls, low level flush wc, wash hand basin, side panelled bath and shower area.