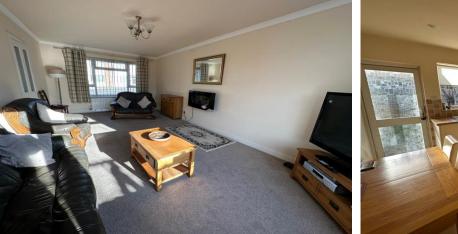

# **Through Lounge**

21' 0" x 11' 10" (6.4m x 3.6m) having uPVC double glazed windows to front and rear aspects, ceiling light point, coving to ceiling, double panelled radiator, television aerial point, electric fire with surround. Part glazed uPVC French door to rear garden.