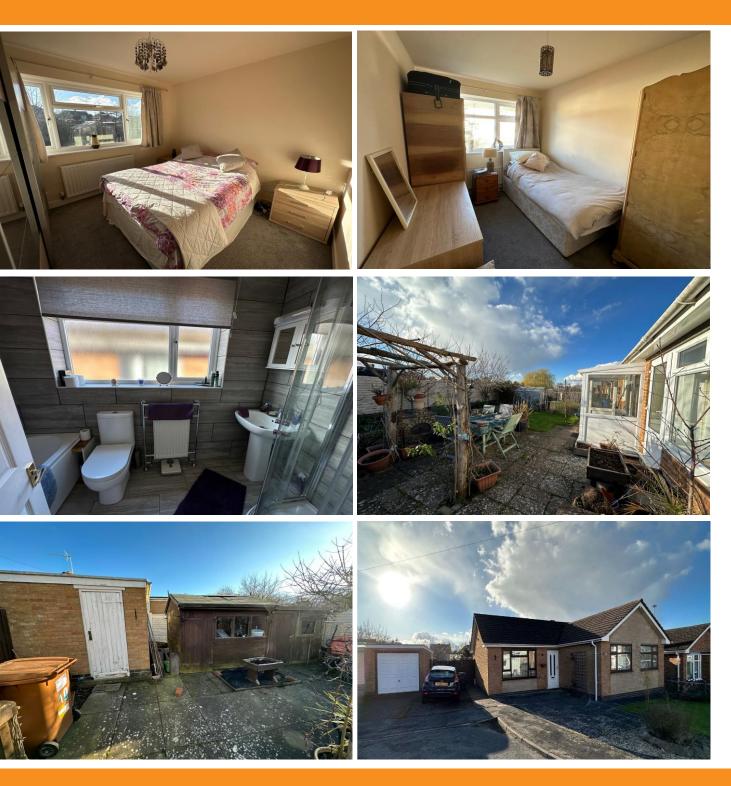

#### **Bedroom One**

10' 9" x 9' 11" (3.27m x 3.03m) plus door recess having uPVC double glazed window to rear aspect, ceiling light point and radiator.

## Bedroom Two

12' 0" x 9' 0" (3.66m x 2.74m) having uPVC double glazed window to front aspect, ceiling light point and radiator.

## **Bedroom Three**

12' 0" x 7' 6" (3.66m x 2.29m) having uPVC double glazed window to front aspect, ceiling light point and radiator.

## **Refitted Fully Tiled Bathroom**

9' 4" x 5' 6" (2.85m x 1.68m) having uPVC double glazed window to side aspect, ceiling light point, radiator with towel combo, four piece suite comprising low level flush wc, wash hand basin, side panelled bath and shower cubicle.

# Outside

having ample off road parking and access to single garage with up & over door. Various garden buildings within an enclosed low maintenance garden.

**Notes to Purchaser** Tenure - Freehold Chain - No upward chain