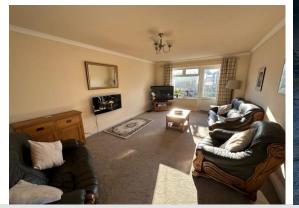

# **Through Lounge**

21' 0" x 11' 10" (6.4m x 3.6m) having uPVC double glazed windows to front and rear aspects, ceiling light point, coving to ceiling, double panelled radiator, television aerial point, electric fire with surround. Part glazed uPVC French door to rear garden.