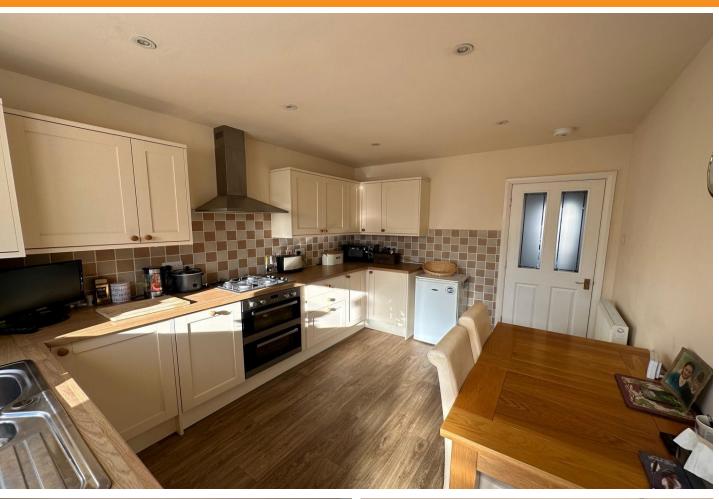

# **Breakfast Kitchen**

13' 0" x 9' 8" (3.95m x 2.95m) having uPVC double glazed window and door to rear aspect, six ceiling spot lights, radiator, range of matching wall and base units with work surfaces over, 1 1/4 bowl drainer sink unit with mixer taps, integrated slimline dishwasher and washing machine. Built in oven with gas hob and cooker hood over.