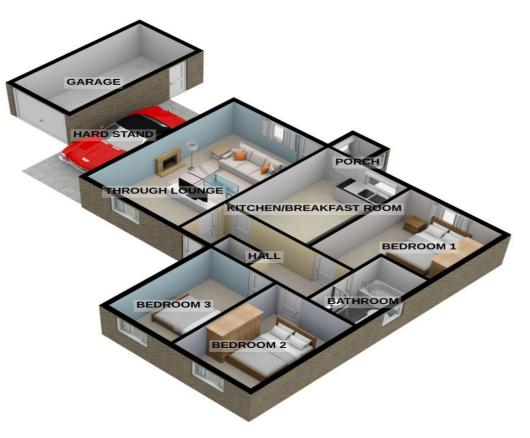

GROUND FLOOR 996 sq.ft. (92.5 sq.m.) approx.

# 10 MIDDLEFIELD CLOSE HINCKLEY LE10 0RJ REF:CGB03062017265000 TOTAL FLOOR AREA : 996 sq.ft. (92.5 sq.m.) approx.

For illustrative purposes only. Decorative finishes, fixtures, fittings and furnishings do not represent the current state of the property. Measurements are approximate. Not to scale. Made with Metropix © 2023