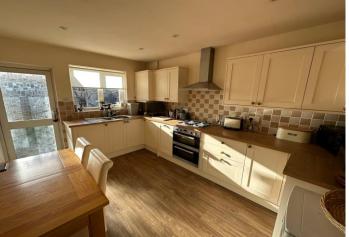

# **Breakfast Kitchen**

13' 0" x 9' 8" (3.95m x 2.95m) having uPVC double glazed window and door to rear aspect, six ceiling spot lights, radiator, range of matching wall and base units with work surfaces over, 1 1/4 bowl drainer sink unit with mixer taps, integrated slimline dishwasher and washing machine. Built in oven with gas hob and cooker hood over.