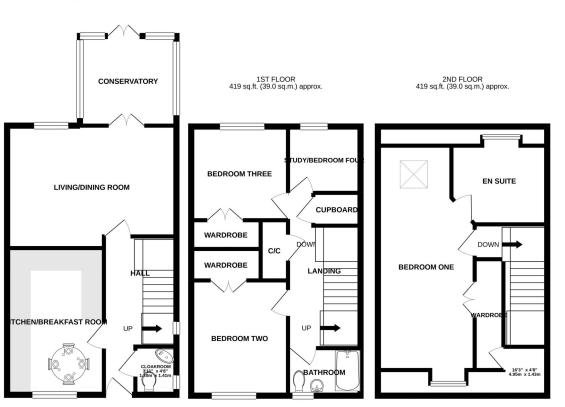

- End Terrace Town House
- Two Single Garages
- Well Presented Throughout
- Pleasant Courtyard Position
- Council Tax Band D & EPC Rating C
- Internal Viewing A Must!

TOTAL FLOOR AREA : 1338 sq.ft. (124.3 sq.m.) approx.

Whilst every attempt has been made to ensure the accuracy of the floorplan contained here, measurements of doors, windows, nooms and any other lems are approximate and no responsibility to laken for any error, omission or mis-statement. This plan is for illustrative purposes only and should be used as such by any prospective purchaser. The services, systems and appliances shown have not been tested and no guarantee as to their operability or efficiency can be given. Made with Metropix @2021