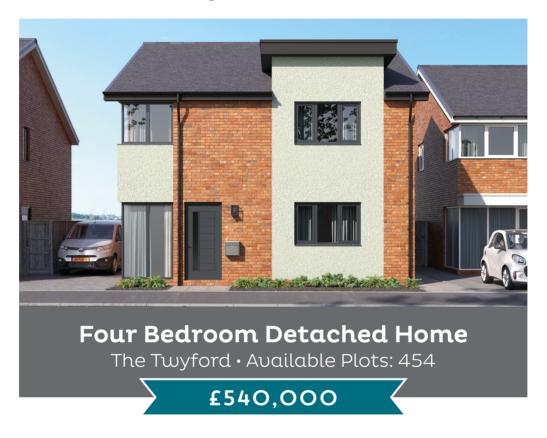

### The Twyford • Plot 454

- Contemporary 4-bedroom family home
- Quiet countryside location with excellent transport links
- High-quality kitchen fixtures and fittings as standard with; integrated double oven, hob, extractor fan, fridge/freezer, dishwasher and combined washer/dryer
- Open plan living/dining area
- Downstairs W.C

- Downstairs snug/study
- Family bathroom
- Jack and jill ensuite to master and second bedrooms
- Parking for 2 cars
- Turfed garden with paved patio area
- 10-year structural warranty

Please note: Computer generated images are for illustrative purposes and are designed to provide a visual guide of our new home designs. Actual surroundings may differ to the images.

### The Twyford