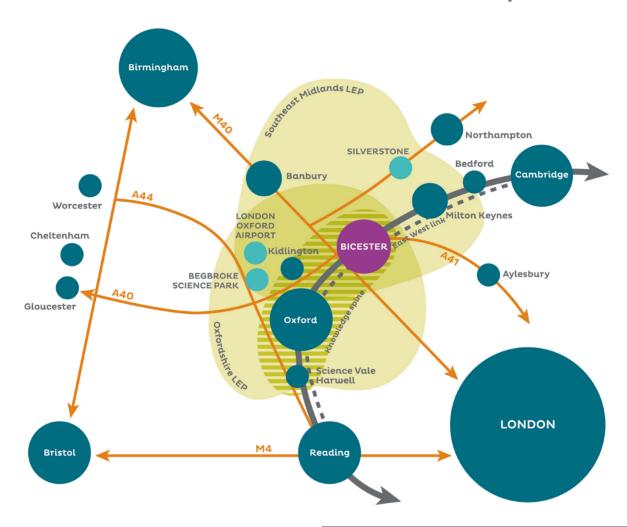

### An unbeatable location with excellent transport links.

#### CONNECTIVITY/TRANSPORT

- Local Park and Ride routes direct to Bicester and Oxford.
- Travel to London by train in under an hour.
- Travel to Oxford by train or bus.
- Improvement plans for roads to reduce town centre congestion and residential areas.

• Junction 9 M40 - 3.3 miles / 5 mins
• Oxford - 15 miles / 25 mins
• Birmingham - 1 hr 6 mins
Bus
• Bicester - 5 mins
• Oxford - 40 mins
• Oxford Parkway - 8 mins
• Oxford - 15 mins
• London Marylebone - 47 mins
• Birmingham - 1 hr 6 mins