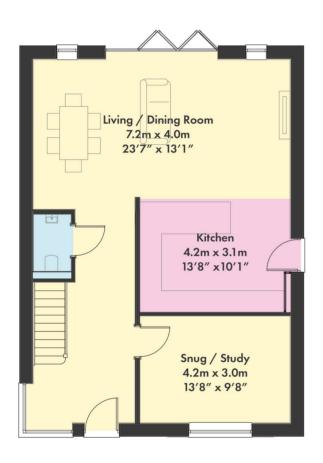

#### Four Bedroom Detached Home

Approx gross internal area 1610 sq ft / 149 sq m

**PLOT 454** 

Ground Floor

First Floor

Please note: Kitchen layout is subject to final kitchen design. Computer generated images are for illustrative purposes and are designed to provide a visual guide of our new home designs. Actual surroundings may differ to the images.