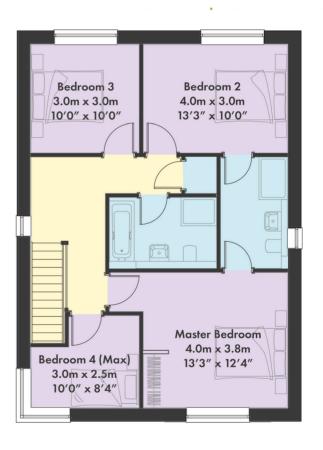

#### Four Bedroom Detached Home

Approx gross internal area 1610 sq ft / 149 sq m

**PLOT 454** 

Ground Floor

First Floor

Please note: Kitchen layout is subject to final kitchen design. Computer generated images are for illustrative purposes and are designed to provide a visual guide of our new home designs. Actual surroundings may differ to the images.