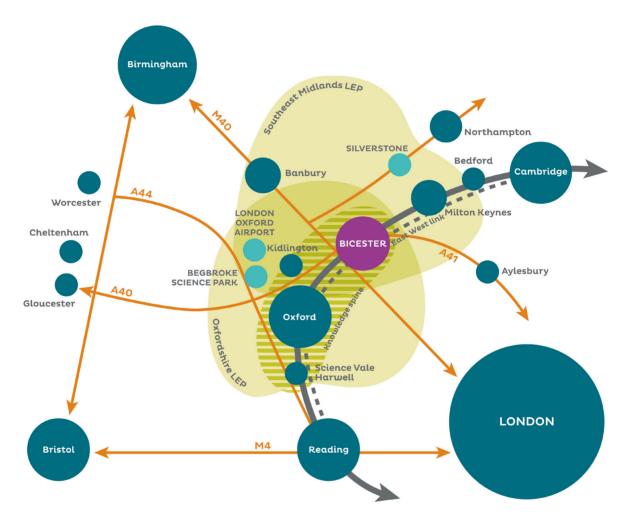

### An unbeatable location with excellent transport links.

#### CONNECTIVITY/TRANSPORT

- Local Park and Ride routes direct to Bicester and Oxford.
- Travel to London by train in under an hour.
- Travel to Oxford by train or bus.
- Improvement plans for roads to reduce town centre congestion and residential areas.

- Junction 9 M40 3.3 miles / 5 mins
  - Oxford 15 miles / 25 mins
  - Birmingham 1 hr 6 mins
- us Bicester 5 mins • Oxford - 40 mins
- Train Oxford Parkway 8 mins
  - Oxford 15 mins
  - London Marylebone 47 mins
  - Birmingham 1 hr 6 mins