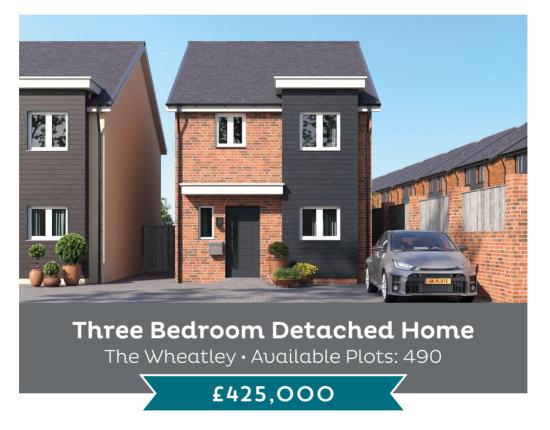

## The Wheatley • Plot 490

- Contemporary 3-bedroom family home
- Quiet countryside location with excellent transport links
- High-quality kitchen fixtures and fittings as standard with; oven, hob, extractor fan, integrated fridge/freezer, dishwasher and combined washer/dryer
- Open plan kitchen/dining area

- Downstairs W.C
- Family bathroom
- Ensuite shower room to master bedroom
- Parking for 2 cars
- 10-year structural warranty
- Please note: Computer generated images are for illustrative purposes and are designed to provide a visual guide of our new home designs. Actual surroundings may differ to the images.