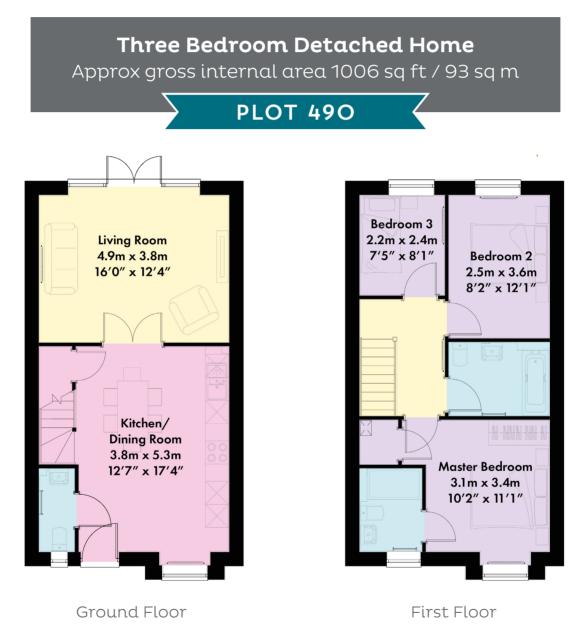

# The Wheatley

**Three Bedroom Detached Home** Approx gross internal area 1006 sq ft / 93 sq m

Kitchen/Dining Room

Living Room

Master Bedroom

Family Bathroom

Please note: Kitchen layout is subject to final kitchen design. Computer generated images are for illustrative purposes and are designed to provide a visual guide of our new home designs. Actual surroundings may differ to the images.