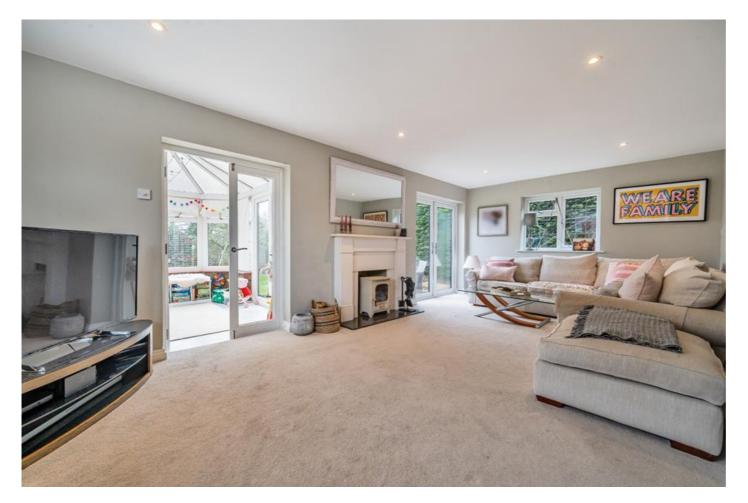

Bright and airy accommodation is apparent from the moment you open the front door, with its generous L-shaped kitchen/breakfast room which has been fitted with a fine range of eye and base level units and ample space for dining. The sitting room extends in excess of 21' providing a sensational living space before opening into a conservatory. The ground floor is completed by cloakroom and utility room