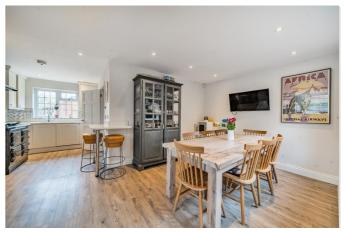

Bright and airy accommodation is apparent from the moment you open the front door, with its generous L-shaped kitchen/breakfast room which has been fitted with a fine range of eye and base level units and ample space for dining. The sitting room extends in excess of 21' providing a sensational living space before opening into a conservatory. The ground floor is completed by cloakroom and utility room