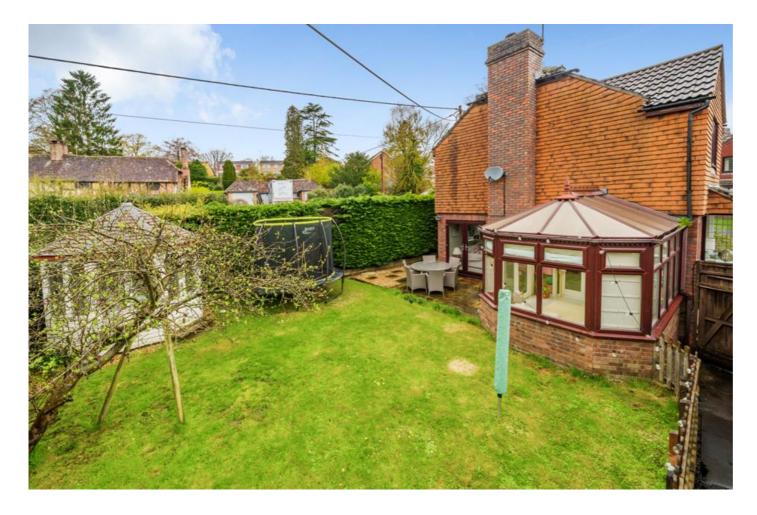

The first floor provides principal bedroom with a range of fitted wardrobes and well appointed en-suite shower room alongside three further bedrooms and family bathroom.

The garden is enclosed by fencing and hedging and has been laid to lawn with a substantial patio perfect for those hazy summer afternoon BBQ's and a summer house. The property further offers a tandem garage and driveway parking.