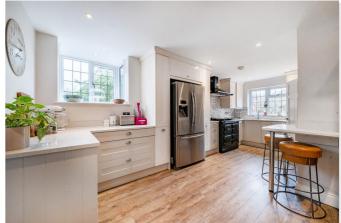

Bright and airy accommodation is apparent from the moment you open the front door, with its generous L-shaped kitchen/breakfast room which has been fitted with a fine range of eye and base level units and ample space for dining. The sitting room extends in excess of 21' providing a sensational living space before opening into a conservatory. The ground floor is completed by cloakroom and utility room