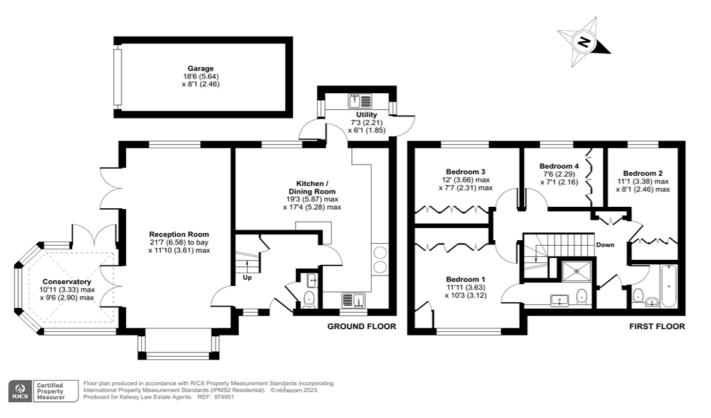

# 12 Crofts Close

At a glance:

- Sensational village location
- Detached house
- Principle bedroom with en-suite
- Three further bedrooms
- Exquisite L-shaped kitchen/breakfast room
- 21' sitting room
- Garage
- Driveway with parking

Bright and airy accommodation is apparent from the moment you open the front door, with its generous L-shaped kitchen/breakfast room which has been fitted with a fine range of eye and base level units and ample space for dining. The sitting room extends in excess of 21' providing a sensational living space before opening into a conservatory. The ground floor is completed by cloakroom and utility room

The first floor provides principal bedroom with a range of fitted wardrobes and well appointed en-suite shower room alongside three further bedrooms and family bathroom.

The garden is enclosed by fencing and hedging and has been laid to lawn with a substantial patio perfect for those hazy summer afternoon BBQ's and a summer house. The property further offers a tandem garage and driveway parking.

Approximate Area = 1524 sq ft / 141.6 sq m (includes garage) For identification only - Not to scale