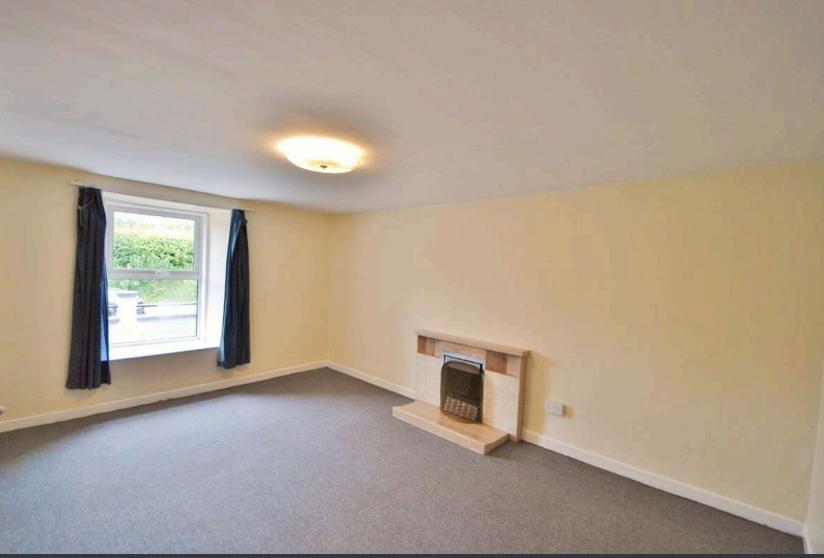

#### **RECEPTION (4.85m x 3.58m)**

A spacious reception room features a window that overlooks the fields opposite Rhydlas Isaf and is complete with a charming feature fireplace, creating a warm and inviting atmosphere.

#### **LOUNGE (4.83m x 4.25m)**

The reception room features a front-facing window and a cosy feature fireplace, with a communicating door leading to the kitchen, making it an ideal space for a dining room.