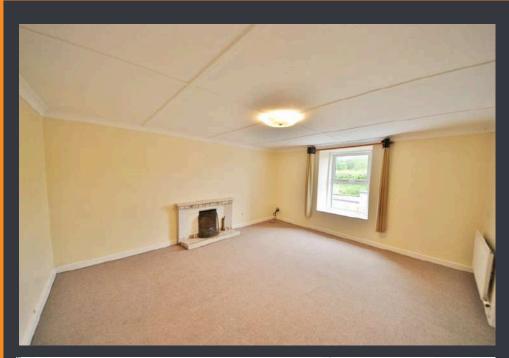

#### **RECEPTION (4.85m x 3.58m)**

A spacious reception room features a window that overlooks the fields opposite Rhydlas Isaf and is complete with a charming feature fireplace, creating a warm and inviting atmosphere.

#### **LOUNGE (4.83m x 4.25m)**

The reception room features a front-facing window and a cosy feature fireplace, with a communicating door leading to the kitchen, making it an ideal space for a dining room.