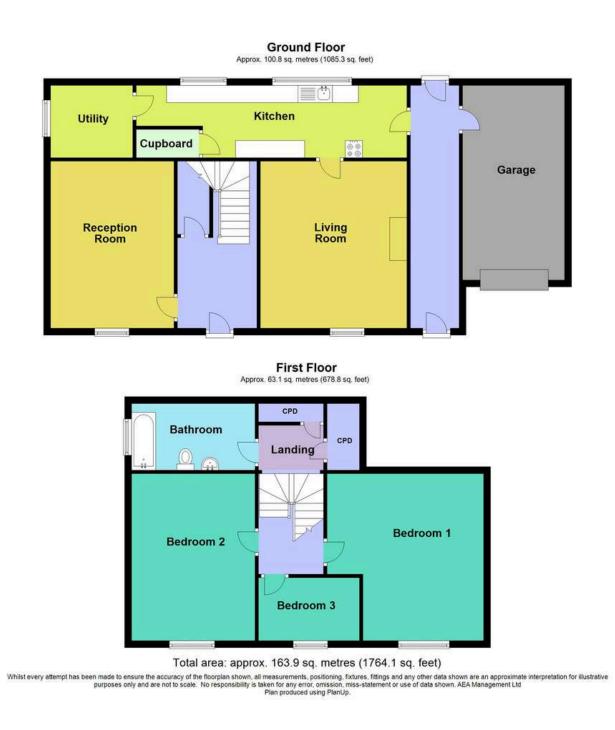

#### **PROPERTY COMPRISES**

Unless otherwise stated, all rooms have double glazed windows, a range of power points and radiators. The property is heated via Oil central heating and connected to mains electricity and water with private drainage.

#### **ENTRANCE HALLWAY**

The bright and spacious entrance hallway features a large under-stairs storage cupboard and connects to both reception rooms through communicating doors.

#### **RECEPTION (4.85m x 3.58m)**

A spacious reception room features a window that overlooks the fields opposite Rhydlas Isaf and is complete with a charming feature fireplace, creating a warm and inviting atmosphere.

#### **LOUNGE (4.83m x 4.25m)**

The reception room features a front-facing window and a cosy feature fireplace, with a communicating door leading to the kitchen, making it an ideal space for a dining room.

#### **KITCHEN (7.85m x 2.10m)**

The long, bright kitchen features utility and garage access at either end and includes a handy storage cupboard that could serve as a perfect country pantry. Base-level units line one side, providing ample storage, while a stainless steel sink overlooks the garden and the fields beyond.

#### UTILITY (2.16m x 3.45m

A luxury in any home, this utility room offers ample space for a washer and dryer, along with additional storage options, providing the perfect spot to tuck away laundry.

Connecting the kitchen and garage, a hallway runs the depth of the property, featuring a secondary front door and providing access to the rear garden.

#### **GARAGE (5.65m x 2.96m)**

The garage is accessible from the house, featuring an up-and-over metal door, making it perfect for additional storage or car parking when needed.

#### STAIRS LEAD TO THE FIRST FLOOR

The first floor is accessed via a half-turn staircase with a split landing, where the bedrooms are located at the front of the property, while the bathroom and two large storage spaces are situated at the rear.

#### **BEDROOM ONE (4.57m x 4.86m)**

The large master bedroom boasts stunning countryside views overlooking the neighboring fields, creating a picturesque retreat.

#### **BEDROOM TWO (4.86m x 3.59m)**

Another spacious double bedroom features a front-facing window that offers beautiful views of the surrounding countryside.

#### BEDROOM THREE (2.93m x 1.83m)

The smallest of the three bedrooms, perfect for a single room, nursery or office space.

#### **BATHROOM** (3.02m x 2.14m)

The bathroom features a full white suite, including a toilet, hand basin, and a bath with a shower overhead.