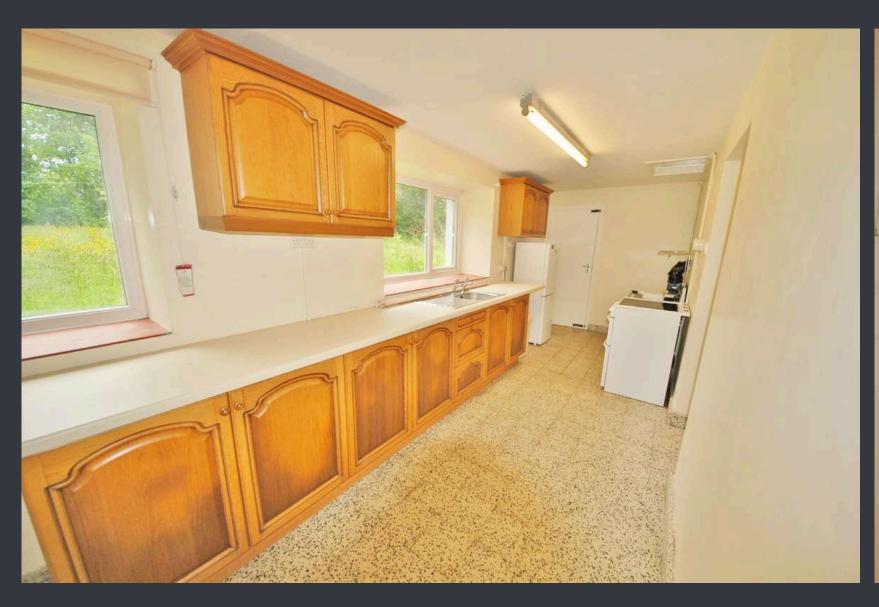

#### **KITCHEN (7.85m x 2.10m)**

The long, bright kitchen features utility and garage access at either end and includes a handy storage cupboard that could serve as a perfect country pantry. Base-level units line one side, providing ample storage, while a stainless steel sink overlooks the garden and the fields beyond.