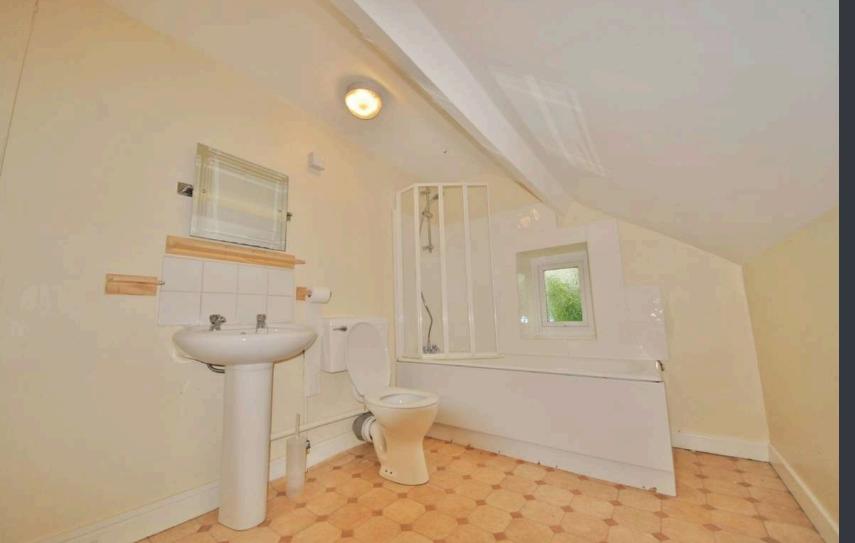

#### **BATHROOM** (3.02m x 2.14m)

The bathroom features a full white suite, including a toilet, hand basin, and a bath with a shower overhead.